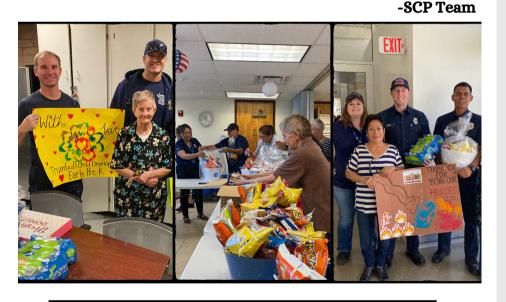

# Senior Companion Program Newsletter

Happy Fall!

To kick off our season of thankfulness, the Senior Companion Program teamed up with the Foster Grandparent Program, RSVP, and Volunteers In Action for our annual 9/11 Day of Service Project. We delivered gift baskets and Thank You posters to 22 Fire Department Stations around Albuquerque. Thank you to everyone who helped make and deliver the baskets! You helped make a somber day a little bit brighter.