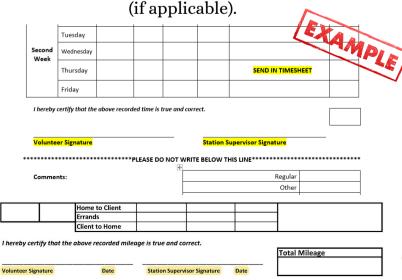

# Timesheets & Mileage Logs

Friendly reminder to submit timesheets and mileage logs on time to get processed in a timely manner.

> Thursday, October 3, 2024 Thursday, October 17, 2024 Thursday, October 31, 2024

It is very important that your timesheet is signed by you and the station supervisor (if applicable)