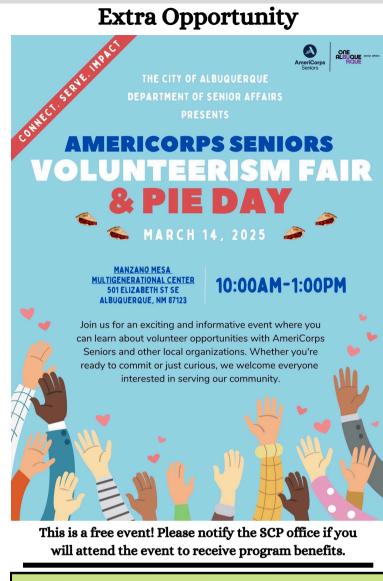

On March 14th, you're invited to the AmeriCorps Seniors Volunteerism Fair at Manzano Mesa Multigenerational Center from 10 a.m. to 1 p.m. If you're 55 or older and looking for ways to give back, this event is a wonderful opportunity to explore volunteer programs like Foster Grandparents and Senior Companions, as well as opportunities with other local organizations.