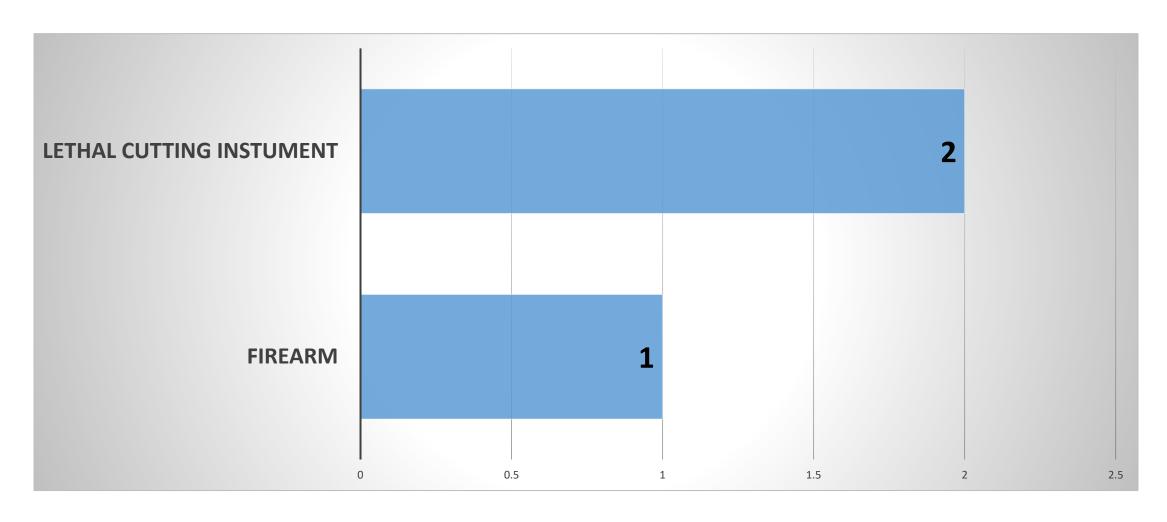

# Weapon Used in Homicides YTD

As of Jan. 31, 2024

## January 2025 Homicides

3 cases, 3 victims (2 solved)

| DATE      | LOCATION            | APD CASE   | STATUS | Victims | Suspects | Motivation                | Weapon                       |
|-----------|---------------------|------------|--------|---------|----------|---------------------------|------------------------------|
| 1/5/2024  | 6094 Avalon Rd NW   | 25-0001227 | Solved | 1       | 1        | Domestic<br>Violence      | Lethal Cutting<br>Instrument |
| 1/16/2025 | 8307 Central Ave SE | 25-0004626 | Active | 1       |          |                           | Firearm                      |
| 1/26/2025 | 3005 Kraft Ct SW    | 25-0007039 | Solved | 1       | 1        | Mental Health-<br>Related | Lethal Cutting<br>Instrument |