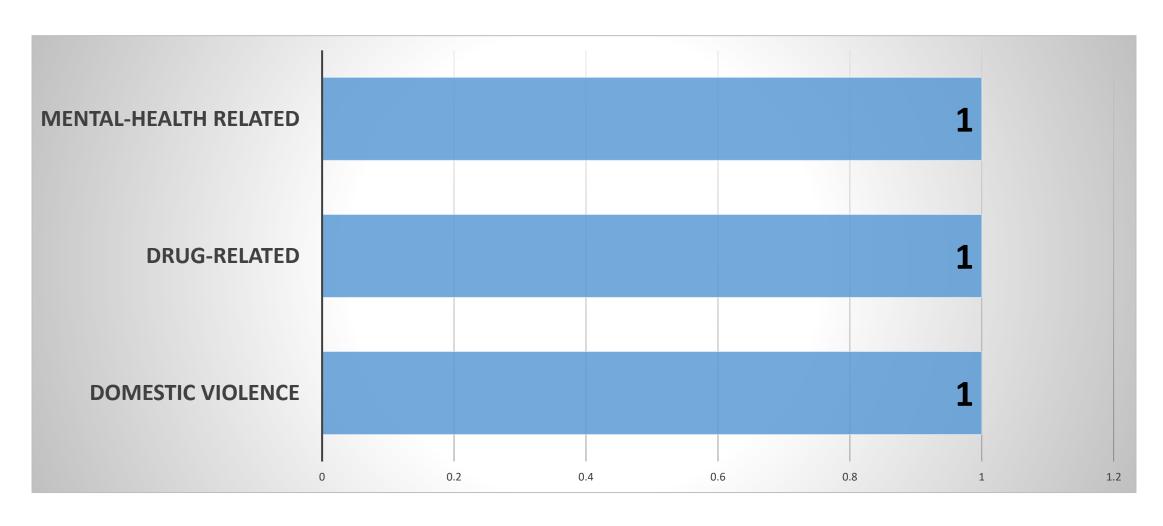

### Homicide Case Motivation 2024 YTD

As of Jan. 31, 2024

## January 2025 Homicides

3 cases, 3 victims (2 solved)

| DATE      | LOCATION            | APD CASE   | STATUS | Victims | Suspects | Motivation                | Weapon                       |
|-----------|---------------------|------------|--------|---------|----------|---------------------------|------------------------------|
| 1/5/2024  | 6094 Avalon Rd NW   | 25-0001227 | Solved | 1       | 1        | Domestic<br>Violence      | Lethal Cutting<br>Instrument |
| 1/16/2025 | 8307 Central Ave SE | 25-0004626 | Active | 1       |          |                           | Firearm                      |
| 1/26/2025 | 3005 Kraft Ct SW    | 25-0007039 | Solved | 1       | 1        | Mental Health-<br>Related | Lethal Cutting<br>Instrument |