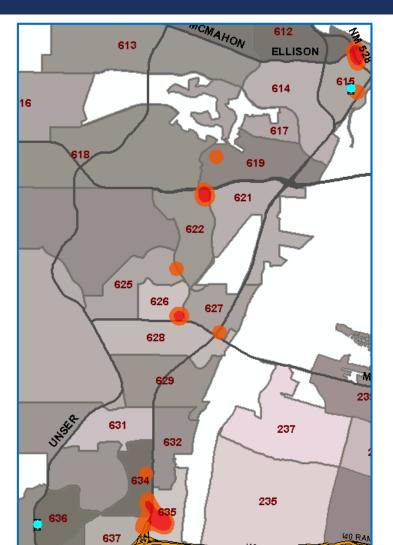

## MEDIA BRIEFING: PUBLIC SAFETY

#### WHERE TO GET LOCALLY MADE MASKS

- Mimi Green
- Sew Minimal
- Candace's Craft Store
- Kei & Molly Textiles
- Stitchology
- Meagan Swari
- Zoe Zou
- Custom Construction Solutions
- Hip Stitch
- T-Shirt Lab
- Screen Images



## PARTY INTERVENTION TEAM



## COMMERCIAL BURGLARY CALLS FOR SERVICE



#### SW AREA COMMAND (HOT SPOTS FOR COMMERCIAL BURGLARIES)





#### VA AREA COMMAND (HOT SPOTS FOR COMMERCIAL BURGLARIES)





#### SE AREA COMMAND (HOT SPOTS FOR COMMERCIAL BURGLARIES)





#### NEAREA COMMAND (HOT SPOTS FOR COMMERCIAL BURGLARIES)





### FH AREA COMMAND (HOT SPOTS FOR COMMERCIAL BURGLARIES)





#### NW AREA COMMAND (HOT SPOTS FOR COMMERCIAL BURGLARIES)







# **Commercial Burglary Suspects**



#### STREET RACING CADS IN VALLEY AREA COMMAND (01/01-05/07/2020)





| Repeat Location of CADs                   | # of CADs |
|-------------------------------------------|-----------|
| 8200 Block of Washington St NE            | 7         |
| Washington St NE / Alameda Blvd NE        | 7         |
| San Mateo Blvd NE / Alameda Blvd NE       | 6         |
| Balloon Fiesta Pky NE / San Mateo Blvd NE | 4         |
| Edith Blvd SE / Trumbull Ave SE           | 4         |
| Washington St NE / Paseo Del Norte        | 4         |