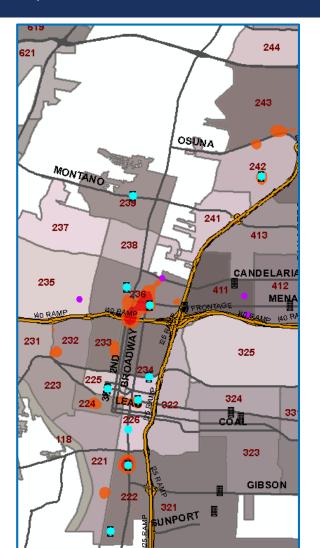

## MEDIA BRIEFING: PUBLIC SAFETY

#### WHERE TO GET LOCALLY MADE MASKS

- Mimi Green
- Sew Minimal
- Candace's Craft Store
- Kei & Molly Textiles
- Stitchology
- Meagan Swari
- Zoe Zou
- Custom Construction Solutions
- Hip Stitch
- T-Shirt Lab
- Screen Images



## PARTY INTERVENTION TEAM



## COMMERCIAL BURGLARY CALLS FOR SERVICE



#### SW AREA COMMAND (HOT SPOTS FOR COMMERCIAL BURGLARIES)





#### VA AREA COMMAND (HOT SPOTS FOR COMMERCIAL BURGLARIES)





#### SE AREA COMMAND (HOT SPOTS FOR COMMERCIAL BURGLARIES)





#### NEAREA COMMAND (HOT SPOTS FOR COMMERCIAL BURGLARIES)





### FH AREA COMMAND (HOT SPOTS FOR COMMERCIAL BURGLARIES)





#### NW AREA COMMAND (HOT SPOTS FOR COMMERCIAL BURGLARIES)







# **Commercial Burglary Suspects**



#### STREET RACING CADS IN VALLEY AREA COMMAND (01/01-05/07/2020)





| Repeat Location of CADs                   | # of CADs |
|-------------------------------------------|-----------|
| 8200 Block of Washington St NE            | 7         |
| Washington St NE / Alameda Blvd NE        | 7         |
| San Mateo Blvd NE / Alameda Blvd NE       | 6         |
| Balloon Fiesta Pky NE / San Mateo Blvd NE | 4         |
| Edith Blvd SE / Trumbull Ave SE           | 4         |
| Washington St NE / Paseo