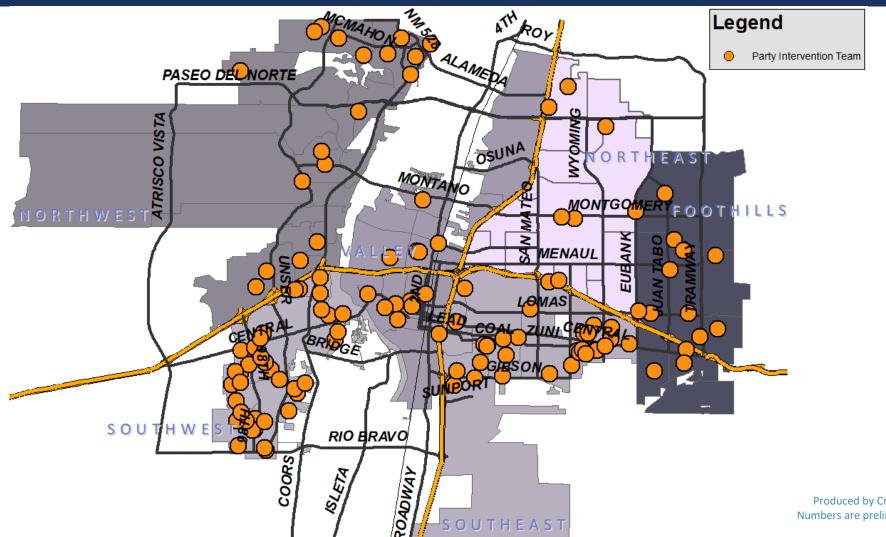

## MEDIA BRIEFING: PUBLIC SAFETY

#### WHERE TO GET LOCALLY MADE MASKS

- Mimi Green
- Sew Minimal
- Candace's Craft Store
- Kei & Molly Textiles
- Stitchology
- Meagan Swari
- Zoe Zou
- Custom Construction Solutions
- Hip Stitch
- T-Shirt Lab
- Screen Images



## PARTY INTERVENTION TEAM



## COMMERCIAL BURGLARY CALLS FOR SERVICE



#### SW AREA COMMAND (HOT SPOTS FOR COMMERCIAL BURGLARIES)





#### VA AREA COMMAND (HOT SPOTS FOR COMMERCIAL BURGLARIES)





#### SE AREA COMMAND (HOT SPOTS FOR COMMERCIAL BURGLARIES)





#### NEAREA COMMAND (HOT SPOTS FOR COMMERCIAL BURGLARIES)





### FH AREA COMMAND (HOT SPOTS FOR COMMERCIAL BURGLARIES)





#### NW AREA COMMAND (HOT SPOTS FOR COMMERCIAL BURGLARIES)







# **Commercial Burglary Suspects**



#### STREET RACING CADS IN VALLEY AREA COMMAND (01/01-05/07/2020)





| Repeat Location of CADs                   | # of CADs |
|-------------------------------------------|-----------|
| 8200 Block of Washington St NE            | 7         |
| Washington St NE / Alameda Blvd NE        | 7         |
| San Mateo Blvd NE / Alameda