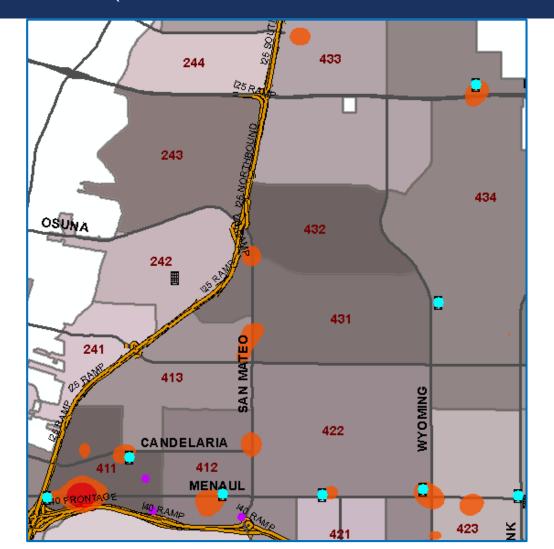

## MEDIA BRIEFING: PUBLIC SAFETY

#### WHERE TO GET LOCALLY MADE MASKS

- Mimi Green
- Sew Minimal
- Candace's Craft Store
- Kei & Molly Textiles
- Stitchology
- Meagan Swari
- Zoe Zou
- Custom Construction Solutions
- Hip Stitch
- T-Shirt Lab
- Screen Images



## PARTY INTERVENTION TEAM



## COMMERCIAL BURGLARY CALLS FOR SERVICE



#### SW AREA COMMAND (HOT SPOTS FOR COMMERCIAL BURGLARIES)





#### VA AREA COMMAND (HOT SPOTS FOR COMMERCIAL BURGLARIES)





#### SE AREA COMMAND (HOT SPOTS FOR COMMERCIAL BURGLARIES)





#### NEAREA COMMAND (HOT SPOTS FOR COMMERCIAL BURGLARIES)





### FH AREA COMMAND (HOT SPOTS FOR COMMERCIAL BURGLARIES)





#### NW AREA COMMAND (HOT SPOTS FOR COMMERCIAL BURGLARIES)







# **Commercial Burglary Suspects**



#### STREET RACING CADS IN VALLEY AREA COMMAND (01/01-05/07/2020)





| Repeat Location of CADs                   | # of CADs |
|-------------------------------------------|-----------|
| 8200 Block of Washington St NE            | 7         |
| Washington St NE / Alameda Blvd NE        | 7         |
| San Mateo Blvd NE / Alameda Blvd NE       | 6         |
| Balloon Fiesta Pky NE / San Mateo Blvd NE | 4         |
| Edith Blvd SE / Trumbull Ave SE           | 4         |
| Washington St NE / Paseo Del Norte        | 4         |