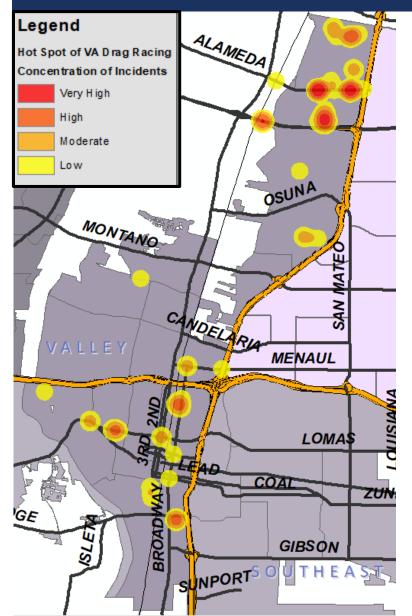

#### STREET RACING CADS IN VALLEY AREA COMMAND (01/01-05/07/2020)

| Repeat Location of CADs                   | # of CADs |
|-------------------------------------------|-----------|
| 8200 Block of Washington St NE            | 7         |
| Washington St NE / Alameda Blvd NE        | 7         |
| San Mateo Blvd NE / Alameda Blvd NE       | 6         |
| Balloon Fiesta Pky NE / San Mateo Blvd NE | 4         |
| Edith Blvd SE / Trumbull Ave SE           | 4         |
| Washington St NE / Paseo Del Norte        | 4         |