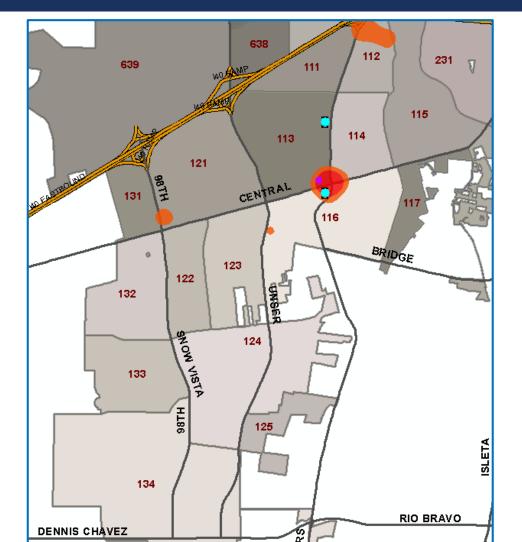

## MEDIA BRIEFING: PUBLIC SAFETY

#### WHERE TO GET LOCALLY MADE MASKS

- Mimi Green
- Sew Minimal
- Candace's Craft Store
- Kei & Molly Textiles
- Stitchology
- Meagan Swari
- Zoe Zou
- Custom Construction Solutions
- Hip Stitch
- T-Shirt Lab
- Screen Images



## PARTY INTERVENTION TEAM



## COMMERCIAL BURGLARY CALLS FOR SERVICE



#### SW AREA COMMAND (HOT SPOTS FOR COMMERCIAL BURGLARIES)





#### VA AREA COMMAND (HOT SPOTS FOR COMMERCIAL BURGLARIES)





#### SE AREA COMMAND (HOT SPOTS FOR COMMERCIAL BURGLARIES)





#### NEAREA COMMAND (HOT SPOTS FOR COMMERCIAL BURGLARIES)





### FH AREA COMMAND (HOT SPOTS FOR COMMERCIAL BURGLARIES)





#### NW AREA COMMAND (HOT SPOTS FOR COMMERCIAL BURGLARIES)







# **Commercial Burglary Suspects**



#### STREET RACING CADS IN VALLEY AREA COMMAND (01/01-05/07/2020)





| Repeat Location of CADs                   | # of CADs |
|-------------------------------------------|-----------|
| 8200 Block of Washington St NE            | 7         |
| Washington St NE / Alameda Blvd NE        | 7         |
| San Mateo Blvd NE / Alameda Blvd NE       | 6         |
| Balloon Fiesta Pky NE / San Mateo Blvd NE | 4         |
| Edith Blvd SE / Tru