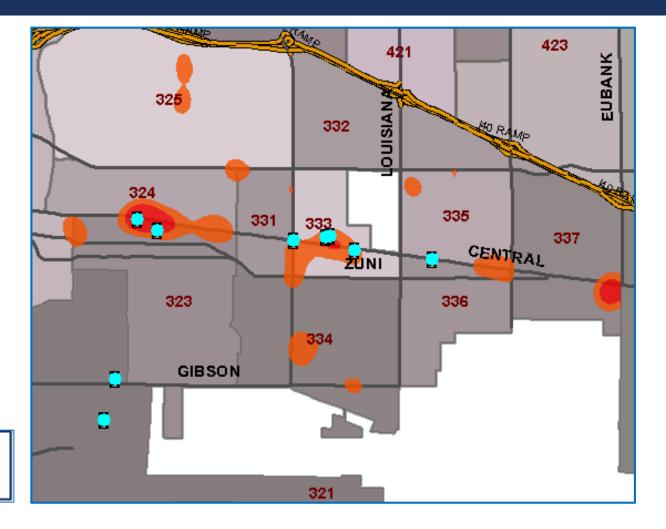

## MEDIA BRIEFING: PUBLIC SAFETY

#### WHERE TO GET LOCALLY MADE MASKS

- Mimi Green
- Sew Minimal
- Candace's Craft Store
- Kei & Molly Textiles
- Stitchology
- Meagan Swari
- Zoe Zou
- Custom Construction Solutions
- Hip Stitch
- T-Shirt Lab
- Screen Images



## PARTY INTERVENTION TEAM



## COMMERCIAL BURGLARY CALLS FOR SERVICE



#### SW AREA COMMAND (HOT SPOTS FOR COMMERCIAL BURGLARIES)





#### VA AREA COMMAND (HOT SPOTS FOR COMMERCIAL BURGLARIES)





#### SE AREA COMMAND (HOT SPOTS FOR COMMERCIAL BURGLARIES)





#### NEAREA COMMAND (HOT SPOTS FOR COMMERCIAL BURGLARIES)





### FH AREA COMMAND (HOT SPOTS FOR COMMERCIAL BURGLARIES)





#### NW AREA COMMAND (HOT SPOTS FOR COMMERCIAL BURGLARIES)







# **Commercial Burglary Suspects**



#### STREET RACING CADS IN VALLEY AREA COMMAND (01/01-05/07/2020)





| Repeat Location of CADs                   | # of CADs |
|-------------------------------------------|-----------|
| 8200 Block of Washington St NE            | 7         |
| Washington St NE / Alameda Blvd NE        | 7         |
| San Mateo Blvd NE / Alameda Blvd NE       | 6         |
| Balloon Fiesta Pky NE / San Mateo Blvd NE | 4         |
| Edith Blvd SE / Trumbull Ave SE           | 4         |
| Washington St NE / Paseo Del Norte        | 4         |