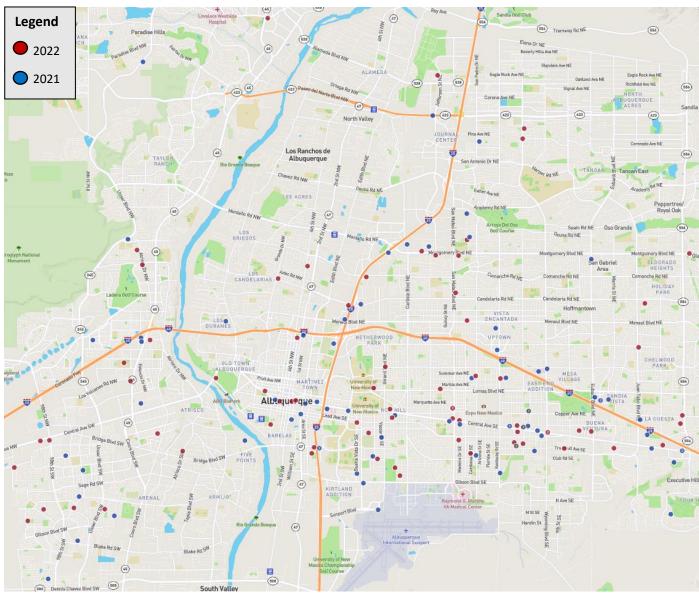

NALYSIS UNIT **12 AUGUST 2022** 



## HOMICIDE VICTIMS BY AREA COMMAND (YTD)



### WEAPONS USED IN HOMICIDE (YTD)



ALBUQUERQUE POLICE DEPARTMENT – HOMICIDE YTD REPORT APD, VIOLENT CRIMES DIVISION, HOMICIDE UNIT APD, REAL TIME CRIME CENTER, CRIME ANALYSIS UNIT **12 AUGUST 2022** 



## HOMICIDE BY CATEGORY (YTD)



### **GENDER OF VICTIM (YTD)**



ROU

INF

ALBUQUERQUE POLICE DEPARTMENT – HOMICIDE YTD REPORT APD, VIOLENT CRIMES DIVISION, HOMICIDE UNIT APD, REAL TIME CRIME CENTER, CRIME ANALYSIS UNIT **12 AUGUST 2022** 



## RACE OF VICTIM (YTD)



### AGE OF VICTIM (YTD)





ALBUQUERQUE POLICE DEPARTMENT – HOMICIDE YTD REPORT APD, VIOLENT CRIMES DIVISION, HOMICIDE UNIT APD, REAL TIME CRIME CENTER, CRIME ANALYSIS UNIT **12 AUGUST 2022** 



### YTD HOMICIDE COMPARISON

(01/01-08/12)