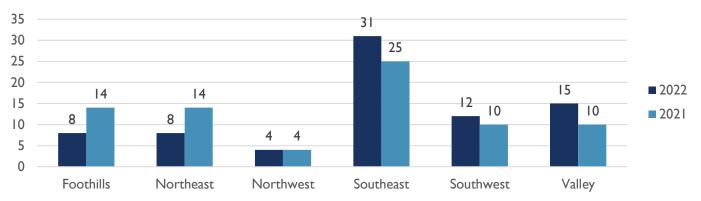

| 115        | 77         |
| Year to Date Negligent Homicide         | 0    | 0    | 0%                                         | 0          | 2          |
| Year to Date Justified Homicide Victims | 2    | 7    | -71%                                       | 12         | 5          |
| Year to Date Suspicious Death Victims   | 6    | N/A  | N/A                                        | N/A        | N/A        |

#### **HOMICIDE CLEARANCE RATE**

94.52% Clearance Rate (includes Homicide and Justified cases solved in 2022)



### **HOMICIDE VICTIMS MONTHLY COMPARISON**



ALBUQUERQUE POLICE DEPARTMENT – HOMICIDE YTD REPORT APD, VIOLENT CRIMES DIVISION, HOMICIDE UNIT APD, REAL TIME CRIME CENTER, CRIME ANALYSIS UNIT **12 AUGUST 2022** 



## HOMICIDE VICTIMS BY AREA COMMAND (YTD)



### WEAPONS USED IN HOMICIDE (YTD)



ALBUQUERQUE POLICE DEPARTMENT – HOMICIDE YTD REPORT APD, VIOLENT CRIMES DIVISION, HOMICIDE UNIT APD, REAL TIME CRIME CENTER, CRIME ANALYSIS UNIT **12 AUGUST 2022** 



## HOMICIDE BY CATEGORY (YTD)



### **GENDER OF VICTIM (YTD)**



ROU

INF

ALBUQUERQUE POLICE DEPARTMENT – HOMICIDE YTD REPORT APD, VIOLENT CRIMES DIVISION, HOMICIDE UNIT APD, REAL TIME CRIME CENTER, CRIME ANALYSIS UNIT **12 AUGUST 2022** 



## RACE OF VICTIM (YTD)



### AGE OF VICTIM (YTD)





ALBUQUERQUE POLICE DEPARTMENT – HOMICIDE YTD REPORT APD, VIOLENT CRIMES DIVISION, HOMICIDE UNIT APD, REAL TIME CRIME CENTER, CRIME ANALYSIS UNIT **12 AUGUST 2022** 



### YTD HOMICIDE COMPARISON

(01/01-08/12)