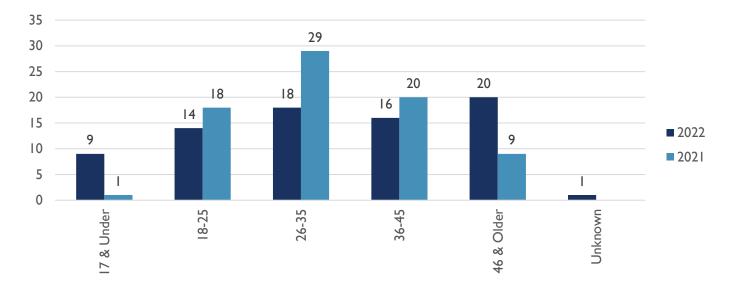

### AGE OF VICTIM (YTD)

ALBUQUERQUE POLICE DEPARTMENT – HOMICIDE YTD REPORT APD, VIOLENT CRIMES DIVISION, HOMICIDE UNIT APD, REAL TIME CRIME CENTER, CRIME ANALYSIS UNIT **12 AUGUST 2022** 