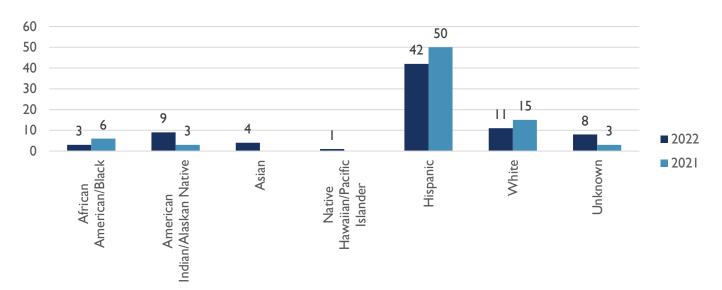

Rate (includes Homicide and Justified cases solved in 2022)



### **HOMICIDE VICTIMS MONTHLY COMPARISON**



ALBUQUERQUE POLICE DEPARTMENT – HOMICIDE YTD REPORT APD, VIOLENT CRIMES DIVISION, HOMICIDE UNIT APD, REAL TIME CRIME CENTER, CRIME ANALYSIS UNIT **12 AUGUST 2022** 



## HOMICIDE VICTIMS BY AREA COMMAND (YTD)



### WEAPONS USED IN HOMICIDE (YTD)



ALBUQUERQUE POLICE DEPARTMENT – HOMICIDE YTD REPORT APD, VIOLENT CRIMES DIVISION, HOMICIDE UNIT APD, REAL TIME CRIME CENTER, CRIME ANALYSIS UNIT **12 AUGUST 2022** 



## HOMICIDE BY CATEGORY (YTD)



### **GENDER OF VICTIM (YTD)**



ROU

INF

ALBUQUERQUE POLICE DEPARTMENT – HOMICIDE YTD REPORT APD, VIOLENT CRIMES DIVISION, HOMICIDE UNIT APD, REAL TIME CRIME CENTER, CRIME ANALYSIS UNIT **12 AUGUST 2022** 



## RACE OF VICTIM (YTD)



### AGE OF VICTIM (YTD)





ALBUQUERQUE POLICE DEPARTMENT – HOMICIDE YTD REPORT APD, VIOLENT CRIMES DIVISION, HOMICIDE UNIT APD, REAL TIME CRIME CENTER, CRIME ANALYSIS UNIT **12 AUGUST 2022** 



### YTD HOMICIDE COMPARISON

(01/01-08/12)