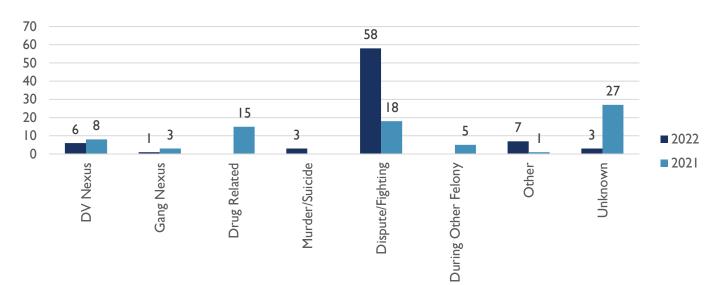

| 12         | 5          |
| Year to Date Suspicious Death Victims   | 6    | N/A  | N/A                                        | N/A        | N/A        |

#### **HOMICIDE CLEARANCE RATE**

94.52% Clearance Rate (includes Homicide and Justified cases solved in 2022)



### **HOMICIDE VICTIMS MONTHLY COMPARISON**



ALBUQUERQUE POLICE DEPARTMENT – HOMICIDE YTD REPORT APD, VIOLENT CRIMES DIVISION, HOMICIDE UNIT APD, REAL TIME CRIME CENTER, CRIME ANALYSIS UNIT **12 AUGUST 2022** 



## HOMICIDE VICTIMS BY AREA COMMAND (YTD)



### WEAPONS USED IN HOMICIDE (YTD)



ALBUQUERQUE POLICE DEPARTMENT – HOMICIDE YTD REPORT APD, VIOLENT CRIMES DIVISION, HOMICIDE UNIT APD, REAL TIME CRIME CENTER, CRIME ANALYSIS UNIT **12 AUGUST 2022** 



## HOMICIDE BY CATEGORY (YTD)



### **GENDER OF VICTIM (YTD)**



ROU

INF

ALBUQUERQUE POLICE DEPARTMENT – HOMICIDE YTD REPORT APD, VIOLENT CRIMES DIVISION, HOMICIDE UNIT APD, REAL TIME CRIME CENTER, CRIME ANALYSIS UNIT **12 AUGUST 2022** 



## RACE OF VICTIM (YTD)



### AGE OF VICTIM (YTD)





ALBUQUERQUE POLICE DEPARTMENT – HOMICIDE YTD REPORT APD, VIOLENT CRIMES DIVISION, HOMICIDE UNIT APD, REAL TIME CRIME CENTER, CRIME ANALYSIS UNIT **12 AUGUST 2022** 



### YTD HOMICIDE COMPARISON

(01/01-08/12)