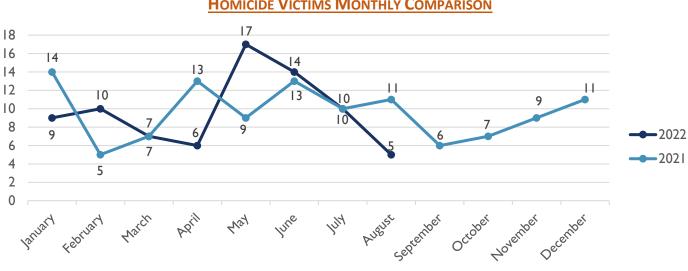

### **HOMICIDE VICTIMS MONTHLY COMPARISON**

ALBUQUERQUE POLICE DEPARTMENT – HOMICIDE YTD REPORT APD, VIOLENT CRIMES DIVISION, HOMICIDE UNIT APD, REAL TIME CRIME CENTER, CRIME ANALYSIS UNIT **12 AUGUST 2022** 