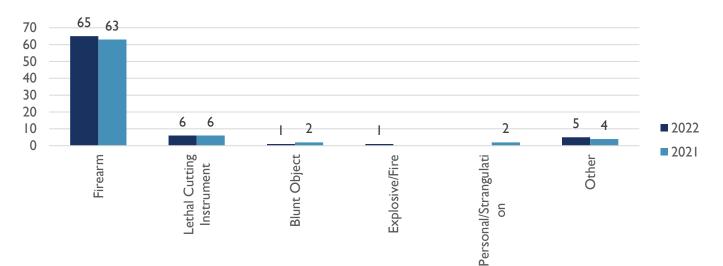

### WEAPONS USED IN HOMICIDE (YTD)

ALBUQUERQUE POLICE DEPARTMENT – HOMICIDE YTD REPORT APD, VIOLENT CRIMES DIVISION, HOMICIDE UNIT APD, REAL TIME CRIME CENTER, CRIME ANALYSIS UNIT **12 AUGUST 2022** 