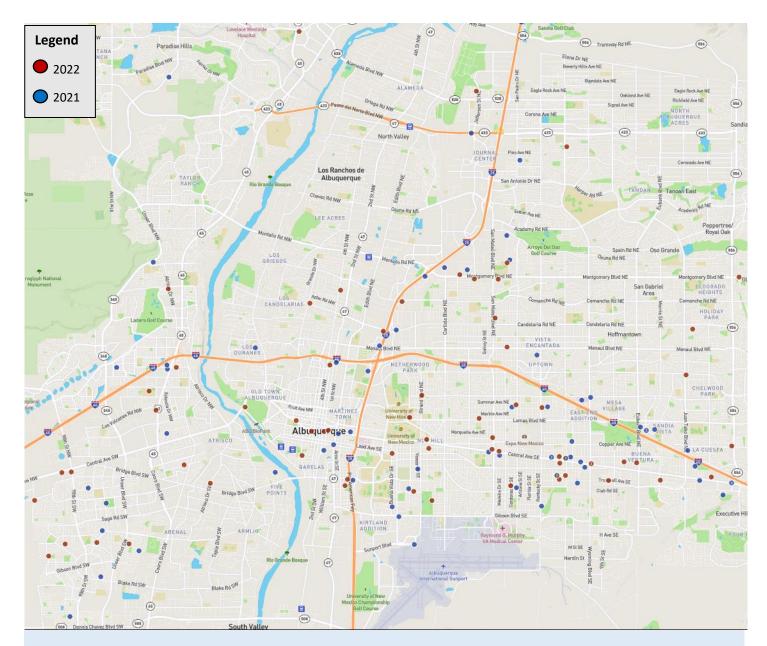

D, REAL TIME CRIME CENTER, CRIME ANALYSIS UNIT 22 JULY 2022



#### HOMICIDE VICTIMS BY AREA COMMAND (YTD)



## WEAPONS USED IN HOMICIDE (YTD)





ALBUQUERQUE POLICE DEPARTMENT – HOMICIDE YTD REPORT APD, VIOLENT CRIMES DIVISION, HOMICIDE UNIT APD, REAL TIME CRIME CENTER, CRIME ANALYSIS UNIT 22 JULY 2022



#### HOMICIDE BY CATEGORY (YTD)



#### **GENDER OF VICTIM (YTD)**





ALBUQUERQUE POLICE DEPARTMENT – HOMICIDE YTD REPORT APD, VIOLENT CRIMES DIVISION, HOMICIDE UNIT APD, REAL TIME CRIME CENTER, CRIME ANALYSIS UNIT 22 JULY 2022



### RACE OF VICTIM (YTD)



AGE OF VICTIM (YTD)





ALBUQUERQUE POLICE DEPARTMENT – HOMICIDE YTD REPORT APD, VIOLENT CRIMES DIVISION, HOMICIDE UNIT APD, REAL TIME CRIME CENTER, CRIME ANALYSIS UNIT 22 JULY 2022



## YTD HOMICIDE COMPARISON

(01/01-07/22)