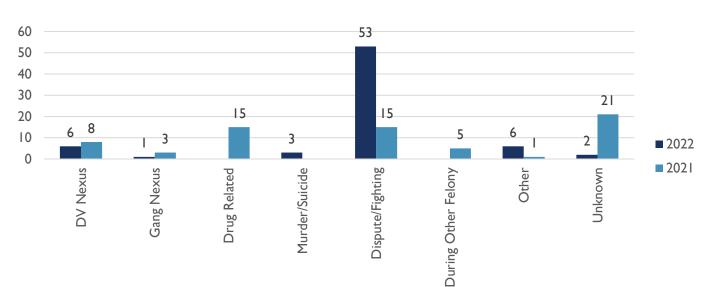

| -80%                                       | 11         | 5          |
| Year to Date Suspicious Death Victims   | 4    | N/A  | N/A                                        | N/A        | N/A        |

#### **HOMICIDE CLEARANCE RATE**

92.42% Clearance Rate (includes Homicide and Justified cases solved in 2022)



## HOMICIDE VICTIMS MONTHLY COMPARISON



ALBUQUERQUE POLICE DEPARTMENT – HOMICIDE YTD REPORT APD, VIOLENT CRIMES DIVISION, HOMICIDE UNIT APD, REAL TIME CRIME CENTER, CRIME ANALYSIS UNIT 22 JULY 2022



#### HOMICIDE VICTIMS BY AREA COMMAND (YTD)



## WEAPONS USED IN HOMICIDE (YTD)





ALBUQUERQUE POLICE DEPARTMENT – HOMICIDE YTD REPORT APD, VIOLENT CRIMES DIVISION, HOMICIDE UNIT APD, REAL TIME CRIME CENTER, CRIME ANALYSIS UNIT 22 JULY 2022



#### HOMICIDE BY CATEGORY (YTD)



#### **GENDER OF VICTIM (YTD)**





ALBUQUERQUE POLICE DEPARTMENT – HOMICIDE YTD REPORT APD, VIOLENT CRIMES DIVISION, HOMICIDE UNIT APD, REAL TIME CRIME CENTER, CRIME ANALYSIS UNIT 22 JULY 2022



### RACE OF VICTIM (YTD)



AGE OF VICTIM (YTD)





ALBUQUERQUE POLICE DEPARTMENT – HOMICIDE YTD REPORT APD, VIOLENT CRIMES DIVISION, HOMICIDE UNIT APD, REAL TIME CRIME CENTER, CRIME ANALYSIS UNIT 22 JULY 2022



## YTD HOMICIDE COMPARISON

(01/01-07/22)