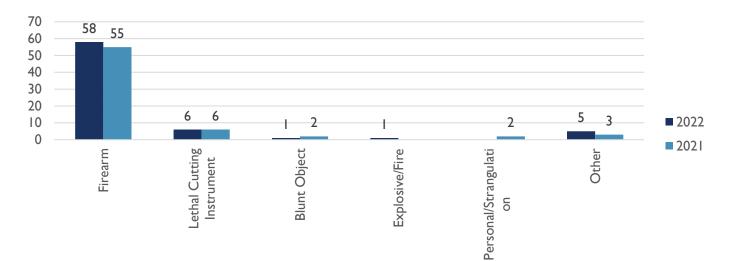

## WEAPONS USED IN HOMICIDE (YTD)

ALBUQUERQUE POLICE DEPARTMENT – HOMICIDE YTD REPORT APD, VIOLENT CRIMES DIVISION, HOMICIDE UNIT APD, REAL TIME CRIME CENTER, CRIME ANALYSIS UNIT 22 JULY 2022