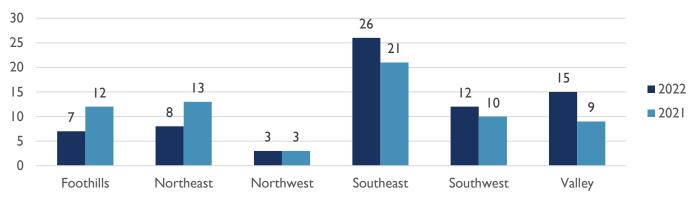

| 116        | 77         |
| Year to Date Negligent Homicide         | 0    | 0    | 0%                                         | 0          | 2          |
| Year to Date Justified Homicide Victims | 1    | 5    | -80%                                       | 11         | 5          |
| Year to Date Suspicious Death Victims   | 4    | N/A  | N/A                                        | N/A        | N/A        |

#### **HOMICIDE CLEARANCE RATE**

92.42% Clearance Rate (includes Homicide and Justified cases solved in 2022)



## HOMICIDE VICTIMS MONTHLY COMPARISON



ALBUQUERQUE POLICE DEPARTMENT – HOMICIDE YTD REPORT APD, VIOLENT CRIMES DIVISION, HOMICIDE UNIT APD, REAL TIME CRIME CENTER, CRIME ANALYSIS UNIT 22 JULY 2022



#### HOMICIDE VICTIMS BY AREA COMMAND (YTD)



## WEAPONS USED IN HOMICIDE (YTD)





ALBUQUERQUE POLICE DEPARTMENT – HOMICIDE YTD REPORT APD, VIOLENT CRIMES DIVISION, HOMICIDE UNIT APD, REAL TIME CRIME CENTER, CRIME ANALYSIS UNIT 22 JULY 2022



#### HOMICIDE BY CATEGORY (YTD)



#### **GENDER OF VICTIM (YTD)**





ALBUQUERQUE POLICE DEPARTMENT – HOMICIDE YTD REPORT APD, VIOLENT CRIMES DIVISION, HOMICIDE UNIT APD, REAL TIME CRIME CENTER, CRIME ANALYSIS UNIT 22 JULY 2022



### RACE OF VICTIM (YTD)



AGE OF VICTIM (YTD)





ALBUQUERQUE POLICE DEPARTMENT – HOMICIDE YTD REPORT APD, VIOLENT CRIMES DIVISION, HOMICIDE UNIT APD, REAL TIME CRIME CENTER, CRIME ANALYSIS UNIT 22 JULY 2022



## YTD HOMICIDE COMPARISON

(01/01-07/22)