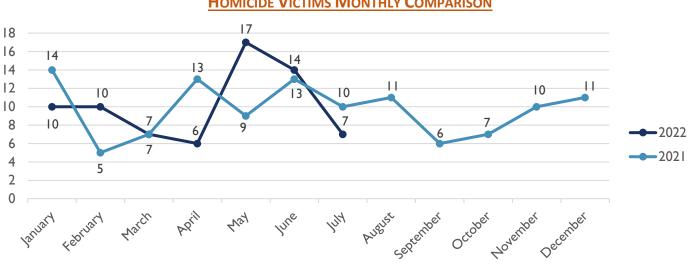

## HOMICIDE VICTIMS MONTHLY COMPARISON

ALBUQUERQUE POLICE DEPARTMENT – HOMICIDE YTD REPORT APD, VIOLENT CRIMES DIVISION, HOMICIDE UNIT APD, REAL TIME CRIME CENTER, CRIME ANALYSIS UNIT 22 JULY 2022