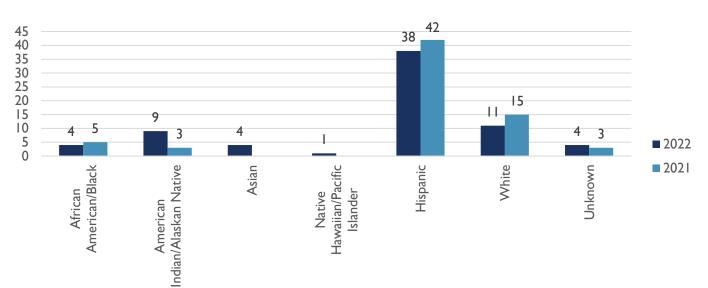

### RACE OF VICTIM (YTD)

AGE OF VICTIM (YTD)

ALBUQUERQUE POLICE DEPARTMENT – HOMICIDE YTD REPORT APD, VIOLENT CRIMES DIVISION, HOMICIDE UNIT APD, REAL TIME CRIME CENTER, CRIME ANALYSIS UNIT 22 JULY 2022