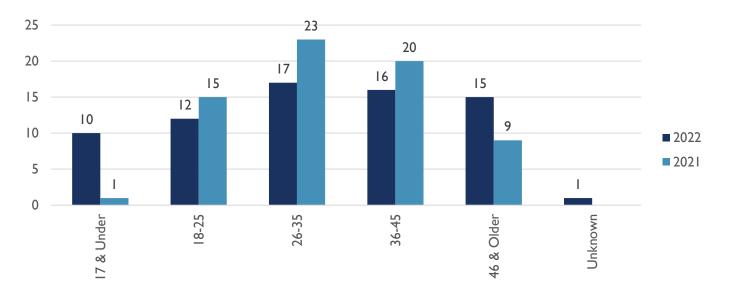

### RACE OF VICTIM (YTD)

AGE OF VICTIM (YTD)

ALBUQUERQUE POLICE DEPARTMENT – HOMICIDE YTD REPORT APD, VIOLENT CRIMES DIVISION, HOMICIDE UNIT APD, REAL TIME CRIME CENTER, CRIME ANALYSIS UNIT 22 JULY 2022