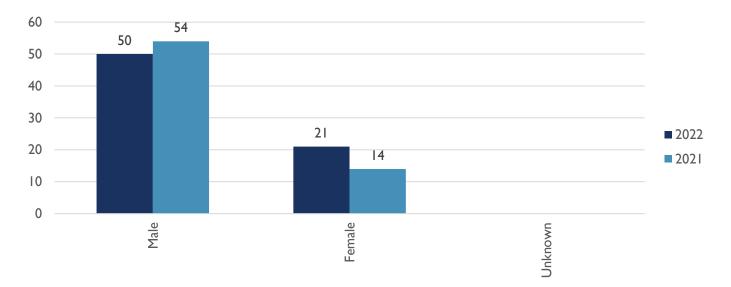

#### **GENDER OF VICTIM (YTD)**

ALBUQUERQUE POLICE DEPARTMENT – HOMICIDE YTD REPORT APD, VIOLENT CRIMES DIVISION, HOMICIDE UNIT APD, REAL TIME CRIME CENTER, CRIME ANALYSIS UNIT 22 JULY 2022