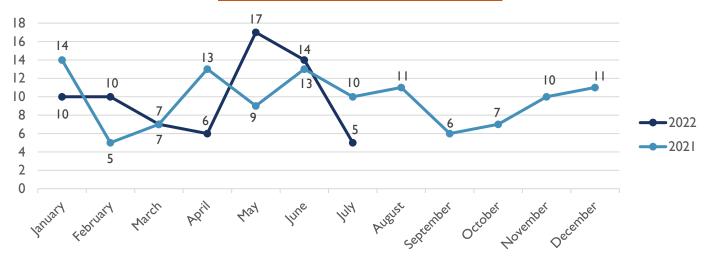

#### **HOMICIDE VICTIMS MONTHLY COMPARISON**

ALBUQUERQUE POLICE DEPARTMENT – HOMICIDE YTD REPORT
APD, VIOLENT CRIMES DIVISION, HOMICIDE UNIT
APD, REAL TIME CRIME CENTER, CRIME ANALYSIS UNIT
15 JULY 2022