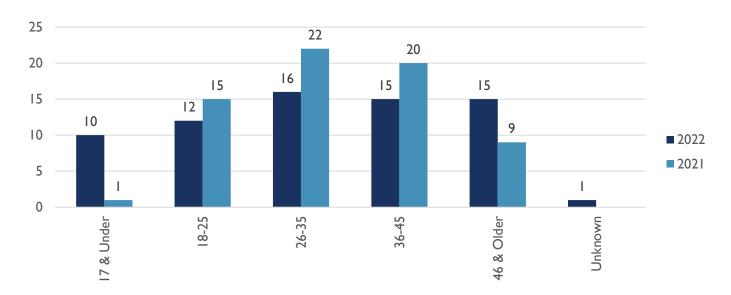

### **AGE OF VICTIM (YTD)**

ALBUQUERQUE POLICE DEPARTMENT – HOMICIDE YTD REPORT
APD, VIOLENT CRIMES DIVISION, HOMICIDE UNIT
APD, REAL TIME CRIME CENTER, CRIME ANALYSIS UNIT
15 JULY 2022