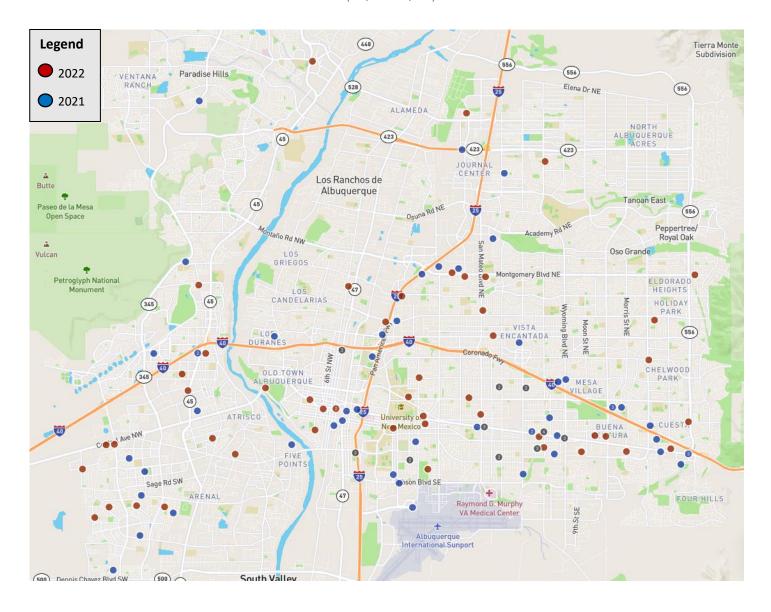

ME ANALYSIS UNIT
15 JULY 2022



#### **HOMICIDE VICTIMS BY AREA COMMAND (YTD)**



### **WEAPONS USED IN HOMICIDE (YTD)**





ALBUQUERQUE POLICE DEPARTMENT – HOMICIDE YTD REPORT
APD, VIOLENT CRIMES DIVISION, HOMICIDE UNIT
APD, REAL TIME CRIME CENTER, CRIME ANALYSIS UNIT
15 JULY 2022



#### **HOMICIDE BY CATEGORY (YTD)**



### **GENDER OF VICTIM (YTD)**





ALBUQUERQUE POLICE DEPARTMENT – HOMICIDE YTD REPORT
APD, VIOLENT CRIMES DIVISION, HOMICIDE UNIT
APD, REAL TIME CRIME CENTER, CRIME ANALYSIS UNIT
15 JULY 2022



### **RACE OF VICTIM (YTD)**



### **AGE OF VICTIM (YTD)**





ALBUQUERQUE POLICE DEPARTMENT – HOMICIDE YTD REPORT
APD, VIOLENT CRIMES DIVISION, HOMICIDE UNIT
APD, REAL TIME CRIME CENTER, CRIME ANALYSIS UNIT
15 JULY 2022



#### **YTD HOMICIDE COMPARISON**

(01/01-07/15)