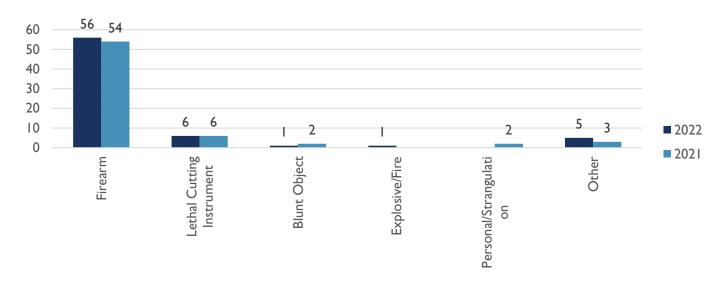

### **WEAPONS USED IN HOMICIDE (YTD)**

ALBUQUERQUE POLICE DEPARTMENT – HOMICIDE YTD REPORT
APD, VIOLENT CRIMES DIVISION, HOMICIDE UNIT
APD, REAL TIME CRIME CENTER, CRIME ANALYSIS UNIT
15 JULY 2022