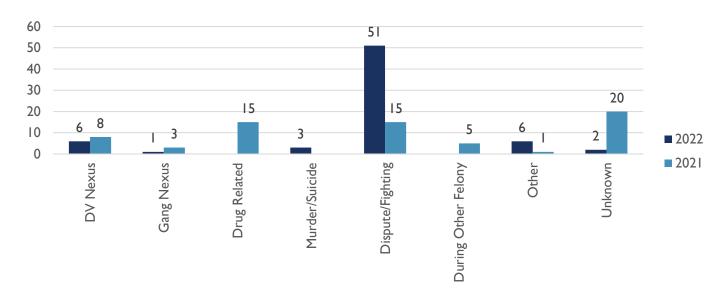

| 11         | 5          |
| Year to Date Suspicious Death Victims   | 4    | N/A  | N/A                                        | N/A        | N/A        |

#### **HOMICIDE CLEARANCE RATE**

93.75% Clearance Rate (includes Homicide and Justified cases solved in 2022)

#### **HOMICIDE VICTIMS MONTHLY COMPARISON**





ALBUQUERQUE POLICE DEPARTMENT – HOMICIDE YTD REPORT
APD, VIOLENT CRIMES DIVISION, HOMICIDE UNIT
APD, REAL TIME CRIME CENTER, CRIME ANALYSIS UNIT
15 JULY 2022



#### **HOMICIDE VICTIMS BY AREA COMMAND (YTD)**



### **WEAPONS USED IN HOMICIDE (YTD)**





ALBUQUERQUE POLICE DEPARTMENT – HOMICIDE YTD REPORT
APD, VIOLENT CRIMES DIVISION, HOMICIDE UNIT
APD, REAL TIME CRIME CENTER, CRIME ANALYSIS UNIT
15 JULY 2022



#### **HOMICIDE BY CATEGORY (YTD)**



### **GENDER OF VICTIM (YTD)**





ALBUQUERQUE POLICE DEPARTMENT – HOMICIDE YTD REPORT
APD, VIOLENT CRIMES DIVISION, HOMICIDE UNIT
APD, REAL TIME CRIME CENTER, CRIME ANALYSIS UNIT
15 JULY 2022



### **RACE OF VICTIM (YTD)**



### **AGE OF VICTIM (YTD)**





ALBUQUERQUE POLICE DEPARTMENT – HOMICIDE YTD REPORT
APD, VIOLENT CRIMES DIVISION, HOMICIDE UNIT
APD, REAL TIME CRIME CENTER, CRIME ANALYSIS UNIT
15 JULY 2022



#### **YTD HOMICIDE COMPARISON**

(01/01-07/15)