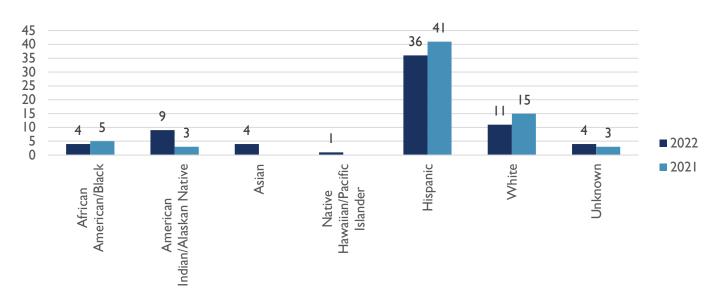

rance Rate (includes Homicide and Justified cases solved in 2022)

#### **HOMICIDE VICTIMS MONTHLY COMPARISON**





ALBUQUERQUE POLICE DEPARTMENT – HOMICIDE YTD REPORT
APD, VIOLENT CRIMES DIVISION, HOMICIDE UNIT
APD, REAL TIME CRIME CENTER, CRIME ANALYSIS UNIT
15 JULY 2022



#### **HOMICIDE VICTIMS BY AREA COMMAND (YTD)**



### **WEAPONS USED IN HOMICIDE (YTD)**





ALBUQUERQUE POLICE DEPARTMENT – HOMICIDE YTD REPORT
APD, VIOLENT CRIMES DIVISION, HOMICIDE UNIT
APD, REAL TIME CRIME CENTER, CRIME ANALYSIS UNIT
15 JULY 2022



#### **HOMICIDE BY CATEGORY (YTD)**



### **GENDER OF VICTIM (YTD)**





ALBUQUERQUE POLICE DEPARTMENT – HOMICIDE YTD REPORT
APD, VIOLENT CRIMES DIVISION, HOMICIDE UNIT
APD, REAL TIME CRIME CENTER, CRIME ANALYSIS UNIT
15 JULY 2022



### **RACE OF VICTIM (YTD)**



### **AGE OF VICTIM (YTD)**





ALBUQUERQUE POLICE DEPARTMENT – HOMICIDE YTD REPORT
APD, VIOLENT CRIMES DIVISION, HOMICIDE UNIT
APD, REAL TIME CRIME CENTER, CRIME ANALYSIS UNIT
15 JULY 2022



#### **YTD HOMICIDE COMPARISON**

(01/01-07/15)