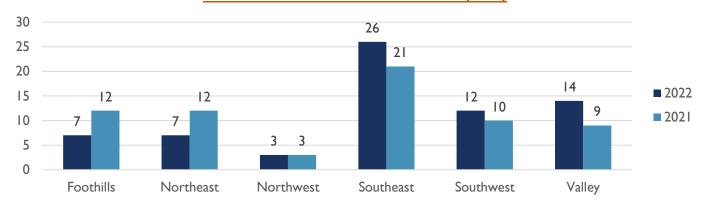

| 116        | 77         |
| Year to Date Negligent Homicide         | 0    | 0    | 0%                                         | 0          | 2          |
| Year to Date Justified Homicide Victims | 1    | 5    | -80%                                       | 11         | 5          |
| Year to Date Suspicious Death Victims   | 4    | N/A  | N/A                                        | N/A        | N/A        |

#### **HOMICIDE CLEARANCE RATE**

93.75% Clearance Rate (includes Homicide and Justified cases solved in 2022)

#### **HOMICIDE VICTIMS MONTHLY COMPARISON**





ALBUQUERQUE POLICE DEPARTMENT – HOMICIDE YTD REPORT
APD, VIOLENT CRIMES DIVISION, HOMICIDE UNIT
APD, REAL TIME CRIME CENTER, CRIME ANALYSIS UNIT
15 JULY 2022



#### **HOMICIDE VICTIMS BY AREA COMMAND (YTD)**



### **WEAPONS USED IN HOMICIDE (YTD)**





ALBUQUERQUE POLICE DEPARTMENT – HOMICIDE YTD REPORT
APD, VIOLENT CRIMES DIVISION, HOMICIDE UNIT
APD, REAL TIME CRIME CENTER, CRIME ANALYSIS UNIT
15 JULY 2022



#### **HOMICIDE BY CATEGORY (YTD)**



### **GENDER OF VICTIM (YTD)**





ALBUQUERQUE POLICE DEPARTMENT – HOMICIDE YTD REPORT
APD, VIOLENT CRIMES DIVISION, HOMICIDE UNIT
APD, REAL TIME CRIME CENTER, CRIME ANALYSIS UNIT
15 JULY 2022



### **RACE OF VICTIM (YTD)**



### **AGE OF VICTIM (YTD)**





ALBUQUERQUE POLICE DEPARTMENT – HOMICIDE YTD REPORT
APD, VIOLENT CRIMES DIVISION, HOMICIDE UNIT
APD, REAL TIME CRIME CENTER, CRIME ANALYSIS UNIT
15 JULY 2022



#### **YTD HOMICIDE COMPARISON**

(01/01-07/15)