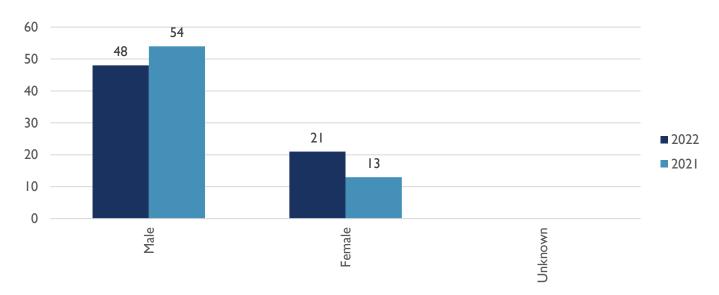

### **GENDER OF VICTIM (YTD)**

ALBUQUERQUE POLICE DEPARTMENT – HOMICIDE YTD REPORT
APD, VIOLENT CRIMES DIVISION, HOMICIDE UNIT
APD, REAL TIME CRIME CENTER, CRIME ANALYSIS UNIT
15 JULY 2022