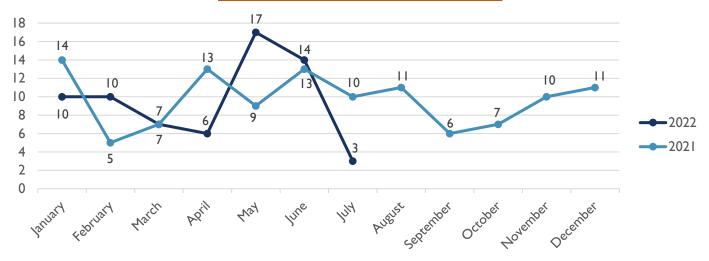

#### **HOMICIDE VICTIMS MONTHLY COMPARISON**

ALBUQUERQUE POLICE DEPARTMENT – HOMICIDE YTD REPORT
APD, VIOLENT CRIMES DIVISION, HOMICIDE UNIT
APD, REAL TIME CRIME CENTER, CRIME ANALYSIS UNIT
08 JULY 2022