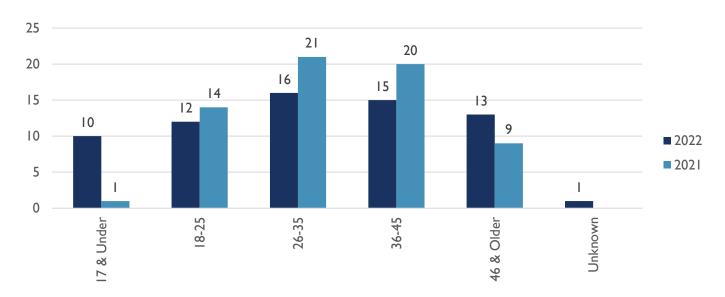

### **AGE OF VICTIM (YTD)**

ALBUQUERQUE POLICE DEPARTMENT – HOMICIDE YTD REPORT
APD, VIOLENT CRIMES DIVISION, HOMICIDE UNIT
APD, REAL TIME CRIME CENTER, CRIME ANALYSIS UNIT
08 JULY 2022