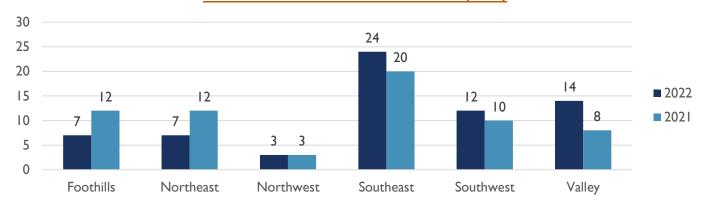

| 116        | 77         |
| Year to Date Negligent Homicide         | 0    | 0    | 0%                                         | 0          | 2          |
| Year to Date Justified Homicide Victims | 1    | 5    | -80%                                       | 11         | 5          |
| Year to Date Suspicious Death Victims   | 4    | N/A  | N/A                                        | N/A        | N/A        |

#### **HOMICIDE CLEARANCE RATE**

93.55% Clearance Rate (includes Homicide and Justified cases solved in 2022)

#### **HOMICIDE VICTIMS MONTHLY COMPARISON**





ALBUQUERQUE POLICE DEPARTMENT – HOMICIDE YTD REPORT
APD, VIOLENT CRIMES DIVISION, HOMICIDE UNIT
APD, REAL TIME CRIME CENTER, CRIME ANALYSIS UNIT
08 JULY 2022



#### **HOMICIDE VICTIMS BY AREA COMMAND (YTD)**



### **WEAPONS USED IN HOMICIDE (YTD)**





ALBUQUERQUE POLICE DEPARTMENT – HOMICIDE YTD REPORT
APD, VIOLENT CRIMES DIVISION, HOMICIDE UNIT
APD, REAL TIME CRIME CENTER, CRIME ANALYSIS UNIT
08 JULY 2022



#### **HOMICIDE BY CATEGORY (YTD)**



### **GENDER OF VICTIM (YTD)**





ALBUQUERQUE POLICE DEPARTMENT – HOMICIDE YTD REPORT APD, VIOLENT CRIMES DIVISION, HOMICIDE UNIT APD, REAL TIME CRIME CENTER, CRIME ANALYSIS UNIT 08 JULY 2022



### **RACE OF VICTIM (YTD)**



### **AGE OF VICTIM (YTD)**





ALBUQUERQUE POLICE DEPARTMENT – HOMICIDE YTD REPORT
APD, VIOLENT CRIMES DIVISION, HOMICIDE UNIT
APD, REAL TIME CRIME CENTER, CRIME ANALYSIS UNIT
08 JULY 2022



#### **YTD HOMICIDE COMPARISON**

(01/01-07/08)



All information is subject to change as investigations and cases are developed