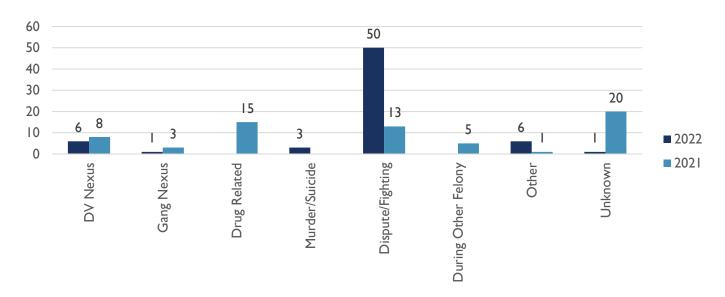

| 11         | 5          |
| Year to Date Suspicious Death Victims   | 4    | N/A  | N/A                                        | N/A        | N/A        |

#### **HOMICIDE CLEARANCE RATE**

93.55% Clearance Rate (includes Homicide and Justified cases solved in 2022)

#### **HOMICIDE VICTIMS MONTHLY COMPARISON**





ALBUQUERQUE POLICE DEPARTMENT – HOMICIDE YTD REPORT
APD, VIOLENT CRIMES DIVISION, HOMICIDE UNIT
APD, REAL TIME CRIME CENTER, CRIME ANALYSIS UNIT
08 JULY 2022



#### **HOMICIDE VICTIMS BY AREA COMMAND (YTD)**



### **WEAPONS USED IN HOMICIDE (YTD)**





ALBUQUERQUE POLICE DEPARTMENT – HOMICIDE YTD REPORT
APD, VIOLENT CRIMES DIVISION, HOMICIDE UNIT
APD, REAL TIME CRIME CENTER, CRIME ANALYSIS UNIT
08 JULY 2022



#### **HOMICIDE BY CATEGORY (YTD)**



### **GENDER OF VICTIM (YTD)**





ALBUQUERQUE POLICE DEPARTMENT – HOMICIDE YTD REPORT APD, VIOLENT CRIMES DIVISION, HOMICIDE UNIT APD, REAL TIME CRIME CENTER, CRIME ANALYSIS UNIT 08 JULY 2022



### **RACE OF VICTIM (YTD)**



### **AGE OF VICTIM (YTD)**





ALBUQUERQUE POLICE DEPARTMENT – HOMICIDE YTD REPORT
APD, VIOLENT CRIMES DIVISION, HOMICIDE UNIT
APD, REAL TIME CRIME CENTER, CRIME ANALYSIS UNIT
08 JULY 2022



#### **YTD HOMICIDE COMPARISON**

(01/01-07/08)



All information is subject to change as investigations and cases are developed