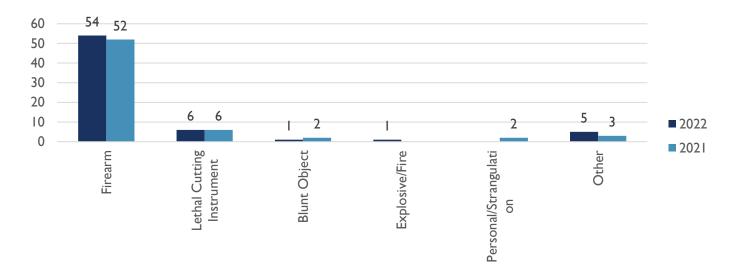

### **WEAPONS USED IN HOMICIDE (YTD)**

ALBUQUERQUE POLICE DEPARTMENT – HOMICIDE YTD REPORT
APD, VIOLENT CRIMES DIVISION, HOMICIDE UNIT
APD, REAL TIME CRIME CENTER, CRIME ANALYSIS UNIT
08 JULY 2022