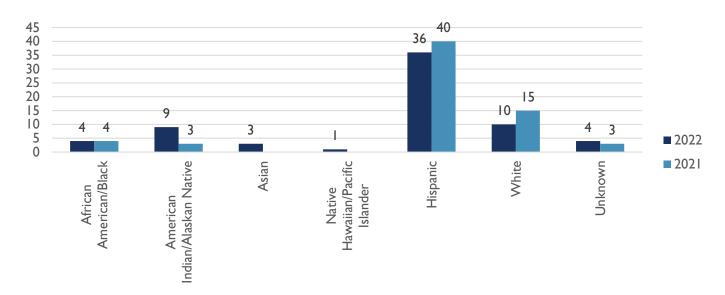

rance Rate (includes Homicide and Justified cases solved in 2022)

#### **HOMICIDE VICTIMS MONTHLY COMPARISON**





ALBUQUERQUE POLICE DEPARTMENT – HOMICIDE YTD REPORT
APD, VIOLENT CRIMES DIVISION, HOMICIDE UNIT
APD, REAL TIME CRIME CENTER, CRIME ANALYSIS UNIT
08 JULY 2022



#### **HOMICIDE VICTIMS BY AREA COMMAND (YTD)**



### **WEAPONS USED IN HOMICIDE (YTD)**





ALBUQUERQUE POLICE DEPARTMENT – HOMICIDE YTD REPORT
APD, VIOLENT CRIMES DIVISION, HOMICIDE UNIT
APD, REAL TIME CRIME CENTER, CRIME ANALYSIS UNIT
08 JULY 2022



#### **HOMICIDE BY CATEGORY (YTD)**



### **GENDER OF VICTIM (YTD)**





ALBUQUERQUE POLICE DEPARTMENT – HOMICIDE YTD REPORT APD, VIOLENT CRIMES DIVISION, HOMICIDE UNIT APD, REAL TIME CRIME CENTER, CRIME ANALYSIS UNIT 08 JULY 2022



### **RACE OF VICTIM (YTD)**



### **AGE OF VICTIM (YTD)**





ALBUQUERQUE POLICE DEPARTMENT – HOMICIDE YTD REPORT
APD, VIOLENT CRIMES DIVISION, HOMICIDE UNIT
APD, REAL TIME CRIME CENTER, CRIME ANALYSIS UNIT
08 JULY 2022



#### **YTD HOMICIDE COMPARISON**

(01/01-07/08)



All information is subject to change as investigations and cases are developed