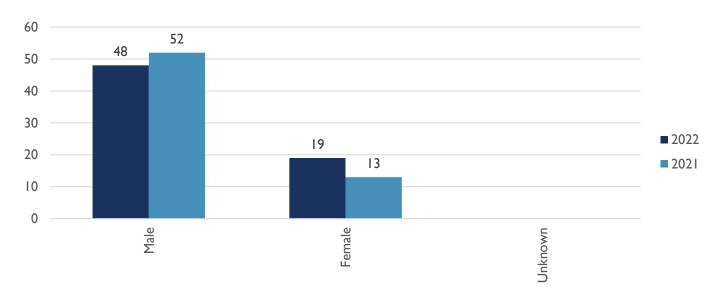

### **GENDER OF VICTIM (YTD)**

ALBUQUERQUE POLICE DEPARTMENT – HOMICIDE YTD REPORT APD, VIOLENT CRIMES DIVISION, HOMICIDE UNIT APD, REAL TIME CRIME CENTER, CRIME ANALYSIS UNIT 08 JULY 2022