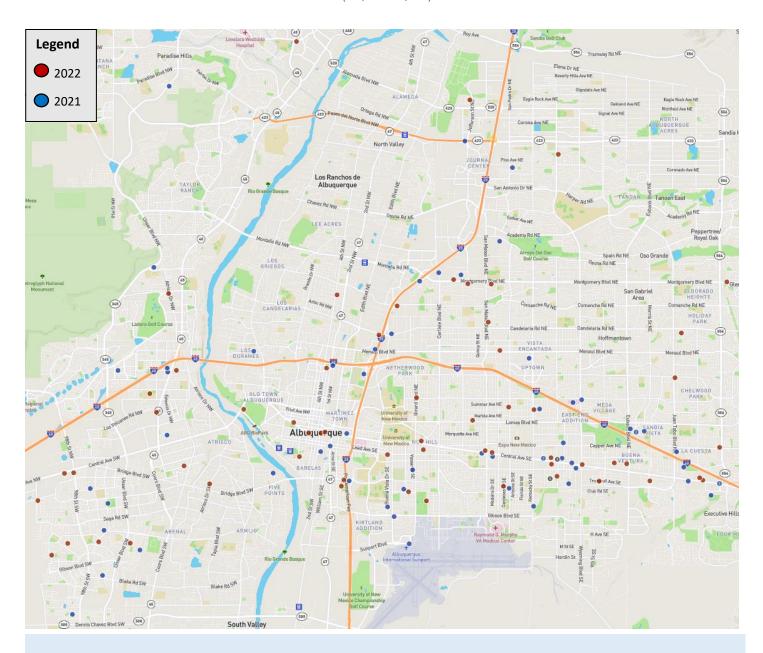

ME ANALYSIS UNIT
08 JULY 2022



#### **HOMICIDE VICTIMS BY AREA COMMAND (YTD)**



### **WEAPONS USED IN HOMICIDE (YTD)**





ALBUQUERQUE POLICE DEPARTMENT – HOMICIDE YTD REPORT
APD, VIOLENT CRIMES DIVISION, HOMICIDE UNIT
APD, REAL TIME CRIME CENTER, CRIME ANALYSIS UNIT
08 JULY 2022



#### **HOMICIDE BY CATEGORY (YTD)**



### **GENDER OF VICTIM (YTD)**





ALBUQUERQUE POLICE DEPARTMENT – HOMICIDE YTD REPORT APD, VIOLENT CRIMES DIVISION, HOMICIDE UNIT APD, REAL TIME CRIME CENTER, CRIME ANALYSIS UNIT 08 JULY 2022



### **RACE OF VICTIM (YTD)**



### **AGE OF VICTIM (YTD)**





ALBUQUERQUE POLICE DEPARTMENT – HOMICIDE YTD REPORT
APD, VIOLENT CRIMES DIVISION, HOMICIDE UNIT
APD, REAL TIME CRIME CENTER, CRIME ANALYSIS UNIT
08 JULY 2022



#### **YTD HOMICIDE COMPARISON**

(01/01-07/08)



All information is subject to change as investigations and cases are developed