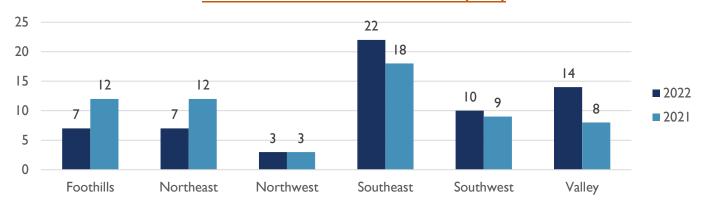

| 116        | 77         |
| Year to Date Negligent Homicide         | 0    | 0    | 0%                                         | 0          | 2          |
| Year to Date Justified Homicide Victims | 1    | 5    | -80%                                       | 11         | 5          |
| Year to Date Suspicious Death Victims   | 4    | N/A  | N/A                                        | N/A        | N/A        |

#### **HOMICIDE CLEARANCE RATE**

93.10% Clearance Rate (includes Homicide and Justified cases solved in 2022)

#### **HOMICIDE VICTIMS MONTHLY COMPARISON**





ALBUQUERQUE POLICE DEPARTMENT – HOMICIDE YTD REPORT
APD, VIOLENT CRIMES DIVISION, HOMICIDE UNIT
APD, REAL TIME CRIME CENTER, CRIME ANALYSIS UNIT
01 JULY 2022



### **HOMICIDE VICTIMS BY AREA COMMAND (YTD)**



### **WEAPONS USED IN HOMICIDE (YTD)**





ALBUQUERQUE POLICE DEPARTMENT – HOMICIDE YTD REPORT
APD, VIOLENT CRIMES DIVISION, HOMICIDE UNIT
APD, REAL TIME CRIME CENTER, CRIME ANALYSIS UNIT
01 JULY 2022



### **HOMICIDE BY CATEGORY (YTD)**



## **GENDER OF VICTIM (YTD)**





ALBUQUERQUE POLICE DEPARTMENT – HOMICIDE YTD REPORT
APD, VIOLENT CRIMES DIVISION, HOMICIDE UNIT
APD, REAL TIME CRIME CENTER, CRIME ANALYSIS UNIT
01 JULY 2022



### **RACE OF VICTIM (YTD)**



## **AGE OF VICTIM (YTD)**





ALBUQUERQUE POLICE DEPARTMENT – HOMICIDE YTD REPORT
APD, VIOLENT CRIMES DIVISION, HOMICIDE UNIT
APD, REAL TIME CRIME CENTER, CRIME ANALYSIS UNIT
01 JULY 2022



#### **YTD HOMICIDE COMPARISON**

(01/01-07/01)