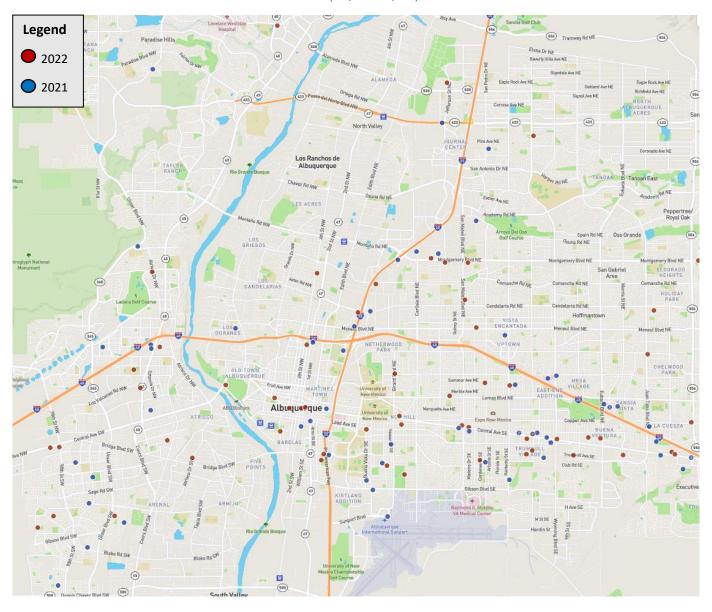

CRIME ANALYSIS UNIT
01 JULY 2022



### **HOMICIDE VICTIMS BY AREA COMMAND (YTD)**



### **WEAPONS USED IN HOMICIDE (YTD)**





ALBUQUERQUE POLICE DEPARTMENT – HOMICIDE YTD REPORT
APD, VIOLENT CRIMES DIVISION, HOMICIDE UNIT
APD, REAL TIME CRIME CENTER, CRIME ANALYSIS UNIT
01 JULY 2022



### **HOMICIDE BY CATEGORY (YTD)**



## **GENDER OF VICTIM (YTD)**





ALBUQUERQUE POLICE DEPARTMENT – HOMICIDE YTD REPORT
APD, VIOLENT CRIMES DIVISION, HOMICIDE UNIT
APD, REAL TIME CRIME CENTER, CRIME ANALYSIS UNIT
01 JULY 2022



### **RACE OF VICTIM (YTD)**



## **AGE OF VICTIM (YTD)**





ALBUQUERQUE POLICE DEPARTMENT – HOMICIDE YTD REPORT
APD, VIOLENT CRIMES DIVISION, HOMICIDE UNIT
APD, REAL TIME CRIME CENTER, CRIME ANALYSIS UNIT
01 JULY 2022



#### **YTD HOMICIDE COMPARISON**

(01/01-07/01)