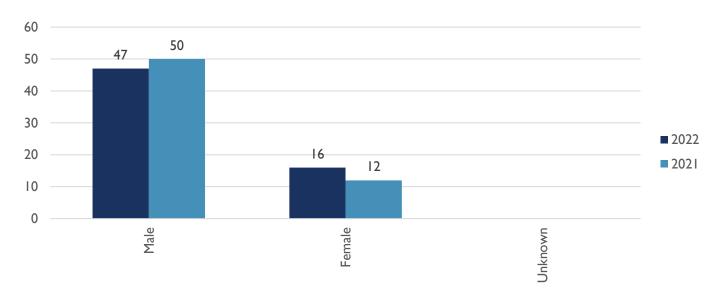

## **GENDER OF VICTIM (YTD)**

ALBUQUERQUE POLICE DEPARTMENT – HOMICIDE YTD REPORT
APD, VIOLENT CRIMES DIVISION, HOMICIDE UNIT
APD, REAL TIME CRIME CENTER, CRIME ANALYSIS UNIT
01 JULY 2022