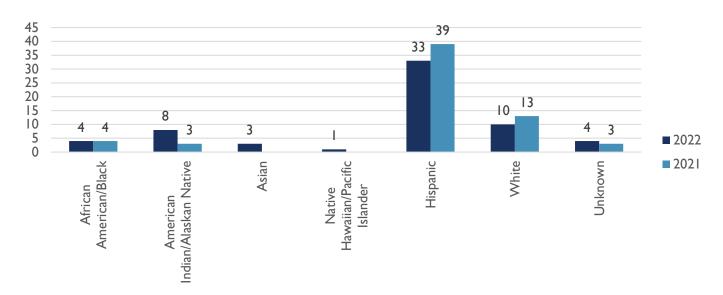

learance Rate (includes Homicide and Justified cases solved in 2022)

#### **HOMICIDE VICTIMS MONTHLY COMPARISON**





ALBUQUERQUE POLICE DEPARTMENT – HOMICIDE YTD REPORT
APD, VIOLENT CRIMES DIVISION, HOMICIDE UNIT
APD, REAL TIME CRIME CENTER, CRIME ANALYSIS UNIT
01 JULY 2022



### **HOMICIDE VICTIMS BY AREA COMMAND (YTD)**



### **WEAPONS USED IN HOMICIDE (YTD)**





ALBUQUERQUE POLICE DEPARTMENT – HOMICIDE YTD REPORT
APD, VIOLENT CRIMES DIVISION, HOMICIDE UNIT
APD, REAL TIME CRIME CENTER, CRIME ANALYSIS UNIT
01 JULY 2022



### **HOMICIDE BY CATEGORY (YTD)**



## **GENDER OF VICTIM (YTD)**





ALBUQUERQUE POLICE DEPARTMENT – HOMICIDE YTD REPORT
APD, VIOLENT CRIMES DIVISION, HOMICIDE UNIT
APD, REAL TIME CRIME CENTER, CRIME ANALYSIS UNIT
01 JULY 2022



### **RACE OF VICTIM (YTD)**



## **AGE OF VICTIM (YTD)**





ALBUQUERQUE POLICE DEPARTMENT – HOMICIDE YTD REPORT
APD, VIOLENT CRIMES DIVISION, HOMICIDE UNIT
APD, REAL TIME CRIME CENTER, CRIME ANALYSIS UNIT
01 JULY 2022



#### **YTD HOMICIDE COMPARISON**

(01/01-07/01)