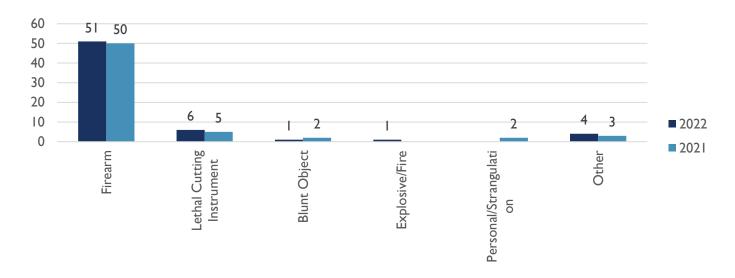

### **WEAPONS USED IN HOMICIDE (YTD)**

ALBUQUERQUE POLICE DEPARTMENT – HOMICIDE YTD REPORT
APD, VIOLENT CRIMES DIVISION, HOMICIDE UNIT
APD, REAL TIME CRIME CENTER, CRIME ANALYSIS UNIT
01 JULY 2022