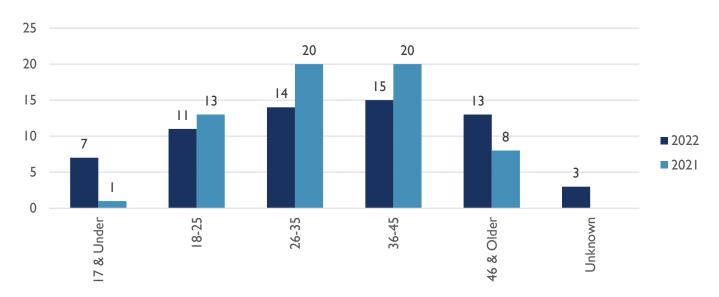

## **AGE OF VICTIM (YTD)**

ALBUQUERQUE POLICE DEPARTMENT – HOMICIDE YTD REPORT
APD, VIOLENT CRIMES DIVISION, HOMICIDE UNIT
APD, REAL TIME CRIME CENTER, CRIME ANALYSIS UNIT
01 JULY 2022