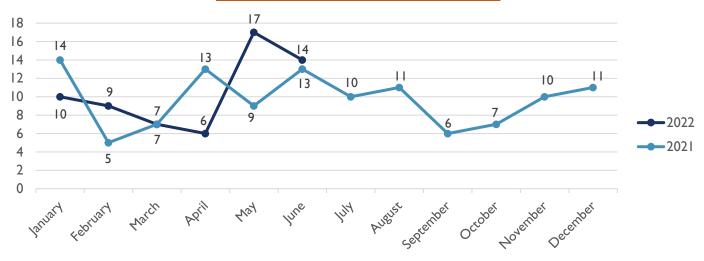

#### **HOMICIDE VICTIMS MONTHLY COMPARISON**

ALBUQUERQUE POLICE DEPARTMENT – HOMICIDE YTD REPORT
APD, VIOLENT CRIMES DIVISION, HOMICIDE UNIT
APD, REAL TIME CRIME CENTER, CRIME ANALYSIS UNIT
01 JULY 2022