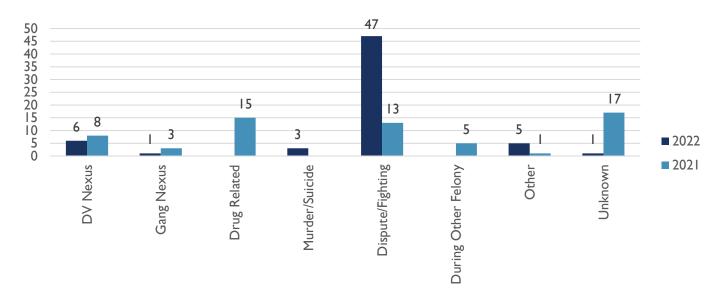

| 11         | 5          |
| Year to Date Suspicious Death Victims   | 4    | N/A  | N/A                                        | N/A        | N/A        |

#### **HOMICIDE CLEARANCE RATE**

93.10% Clearance Rate (includes Homicide and Justified cases solved in 2022)

#### **HOMICIDE VICTIMS MONTHLY COMPARISON**





ALBUQUERQUE POLICE DEPARTMENT – HOMICIDE YTD REPORT
APD, VIOLENT CRIMES DIVISION, HOMICIDE UNIT
APD, REAL TIME CRIME CENTER, CRIME ANALYSIS UNIT
01 JULY 2022



### **HOMICIDE VICTIMS BY AREA COMMAND (YTD)**



### **WEAPONS USED IN HOMICIDE (YTD)**





ALBUQUERQUE POLICE DEPARTMENT – HOMICIDE YTD REPORT
APD, VIOLENT CRIMES DIVISION, HOMICIDE UNIT
APD, REAL TIME CRIME CENTER, CRIME ANALYSIS UNIT
01 JULY 2022



### **HOMICIDE BY CATEGORY (YTD)**



## **GENDER OF VICTIM (YTD)**





ALBUQUERQUE POLICE DEPARTMENT – HOMICIDE YTD REPORT
APD, VIOLENT CRIMES DIVISION, HOMICIDE UNIT
APD, REAL TIME CRIME CENTER, CRIME ANALYSIS UNIT
01 JULY 2022



### **RACE OF VICTIM (YTD)**



## **AGE OF VICTIM (YTD)**





ALBUQUERQUE POLICE DEPARTMENT – HOMICIDE YTD REPORT
APD, VIOLENT CRIMES DIVISION, HOMICIDE UNIT
APD, REAL TIME CRIME CENTER, CRIME ANALYSIS UNIT
01 JULY 2022



#### **YTD HOMICIDE COMPARISON**

(01/01-07/01)