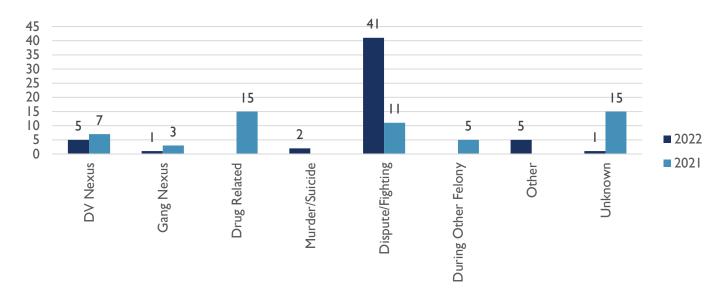

| 11         | 5          |
| Year to Date Suspicious Death Victims   | 4    | N/A  | N/A                                        | N/A        | N/A        |

#### **HOMICIDE CLEARANCE RATE**

96.08% Clearance Rate (includes Homicide and Justified cases solved in 2022)

#### **HOMICIDE VICTIMS MONTHLY COMPARISON**





ALBUQUERQUE POLICE DEPARTMENT – HOMICIDE YTD REPORT APD, VIOLENT CRIMES DIVISION, HOMICIDE UNIT APD, REAL TIME CRIME CENTER, CRIME ANALYSIS UNIT 17 JUNE 2022



### **HOMICIDE VICTIMS BY AREA COMMAND (YTD)**



### **WEAPONS USED IN HOMICIDE (YTD)**





ALBUQUERQUE POLICE DEPARTMENT – HOMICIDE YTD REPORT
APD, VIOLENT CRIMES DIVISION, HOMICIDE UNIT
APD, REAL TIME CRIME CENTER, CRIME ANALYSIS UNIT
17 JUNE 2022



### **HOMICIDE BY CATEGORY (YTD)**



### **GENDER OF VICTIM (YTD)**





ALBUQUERQUE POLICE DEPARTMENT – HOMICIDE YTD REPORT
APD, VIOLENT CRIMES DIVISION, HOMICIDE UNIT
APD, REAL TIME CRIME CENTER, CRIME ANALYSIS UNIT
17 JUNE 2022



### RACE OF VICTIM (YTD)



### **AGE OF VICTIM (YTD)**





ALBUQUERQUE POLICE DEPARTMENT – HOMICIDE YTD REPORT
APD, VIOLENT CRIMES DIVISION, HOMICIDE UNIT
APD, REAL TIME CRIME CENTER, CRIME ANALYSIS UNIT
17 JUNE 2022



#### **YTD HOMICIDE COMPARISON**

(01/01-06/17)