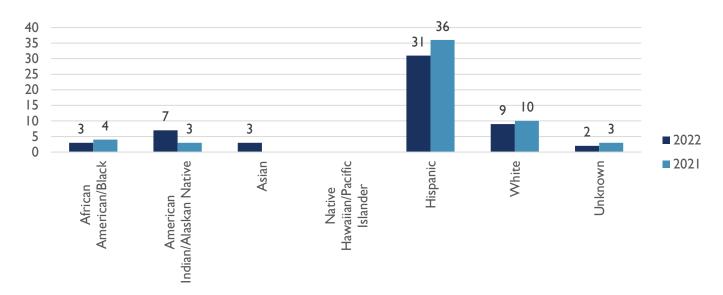

% Clearance Rate (includes Homicide and Justified cases solved in 2022)

#### **HOMICIDE VICTIMS MONTHLY COMPARISON**





ALBUQUERQUE POLICE DEPARTMENT – HOMICIDE YTD REPORT APD, VIOLENT CRIMES DIVISION, HOMICIDE UNIT APD, REAL TIME CRIME CENTER, CRIME ANALYSIS UNIT 17 JUNE 2022



### **HOMICIDE VICTIMS BY AREA COMMAND (YTD)**



### **WEAPONS USED IN HOMICIDE (YTD)**





ALBUQUERQUE POLICE DEPARTMENT – HOMICIDE YTD REPORT
APD, VIOLENT CRIMES DIVISION, HOMICIDE UNIT
APD, REAL TIME CRIME CENTER, CRIME ANALYSIS UNIT
17 JUNE 2022



### **HOMICIDE BY CATEGORY (YTD)**



### **GENDER OF VICTIM (YTD)**





ALBUQUERQUE POLICE DEPARTMENT – HOMICIDE YTD REPORT
APD, VIOLENT CRIMES DIVISION, HOMICIDE UNIT
APD, REAL TIME CRIME CENTER, CRIME ANALYSIS UNIT
17 JUNE 2022



### RACE OF VICTIM (YTD)



### **AGE OF VICTIM (YTD)**





ALBUQUERQUE POLICE DEPARTMENT – HOMICIDE YTD REPORT
APD, VIOLENT CRIMES DIVISION, HOMICIDE UNIT
APD, REAL TIME CRIME CENTER, CRIME ANALYSIS UNIT
17 JUNE 2022



#### **YTD HOMICIDE COMPARISON**

(01/01-06/17)