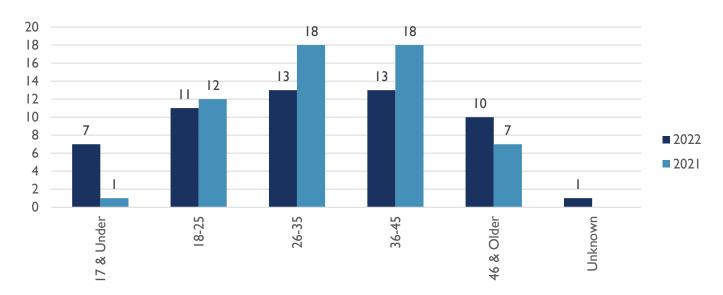

### **AGE OF VICTIM (YTD)**

ALBUQUERQUE POLICE DEPARTMENT – HOMICIDE YTD REPORT
APD, VIOLENT CRIMES DIVISION, HOMICIDE UNIT
APD, REAL TIME CRIME CENTER, CRIME ANALYSIS UNIT
17 JUNE 2022