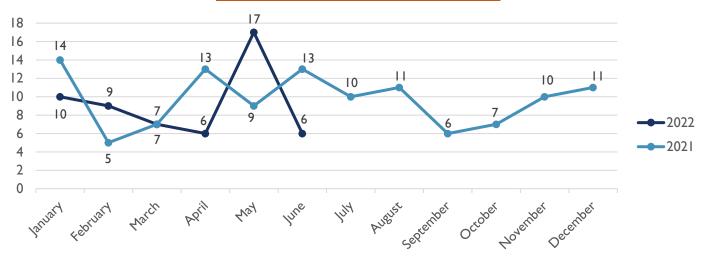

#### **HOMICIDE VICTIMS MONTHLY COMPARISON**

ALBUQUERQUE POLICE DEPARTMENT – HOMICIDE YTD REPORT APD, VIOLENT CRIMES DIVISION, HOMICIDE UNIT APD, REAL TIME CRIME CENTER, CRIME ANALYSIS UNIT 17 JUNE 2022