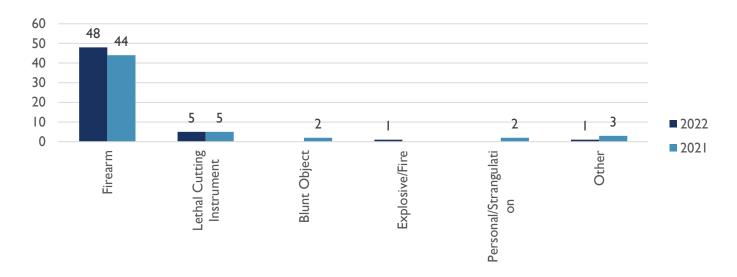

### **WEAPONS USED IN HOMICIDE (YTD)**

ALBUQUERQUE POLICE DEPARTMENT – HOMICIDE YTD REPORT
APD, VIOLENT CRIMES DIVISION, HOMICIDE UNIT
APD, REAL TIME CRIME CENTER, CRIME ANALYSIS UNIT
17 JUNE 2022