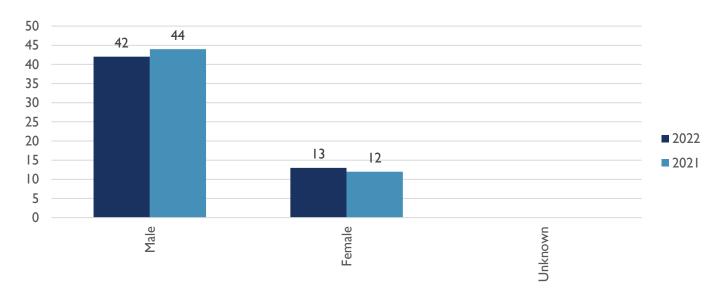

### **GENDER OF VICTIM (YTD)**

ALBUQUERQUE POLICE DEPARTMENT – HOMICIDE YTD REPORT
APD, VIOLENT CRIMES DIVISION, HOMICIDE UNIT
APD, REAL TIME CRIME CENTER, CRIME ANALYSIS UNIT
17 JUNE 2022