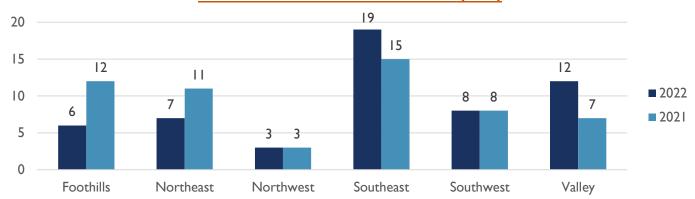

| 116        | 77         |
| Year to Date Negligent Homicide         | 0    | 0    | 0%                                         | 0          | 2          |
| Year to Date Justified Homicide Victims | 1    | 5    | -80%                                       | 11         | 5          |
| Year to Date Suspicious Death Victims   | 4    | N/A  | N/A                                        | N/A        | N/A        |

#### **HOMICIDE CLEARANCE RATE**

96.08% Clearance Rate (includes Homicide and Justified cases solved in 2022)

#### **HOMICIDE VICTIMS MONTHLY COMPARISON**





ALBUQUERQUE POLICE DEPARTMENT – HOMICIDE YTD REPORT APD, VIOLENT CRIMES DIVISION, HOMICIDE UNIT APD, REAL TIME CRIME CENTER, CRIME ANALYSIS UNIT 17 JUNE 2022



### **HOMICIDE VICTIMS BY AREA COMMAND (YTD)**



### **WEAPONS USED IN HOMICIDE (YTD)**





ALBUQUERQUE POLICE DEPARTMENT – HOMICIDE YTD REPORT
APD, VIOLENT CRIMES DIVISION, HOMICIDE UNIT
APD, REAL TIME CRIME CENTER, CRIME ANALYSIS UNIT
17 JUNE 2022



### **HOMICIDE BY CATEGORY (YTD)**



### **GENDER OF VICTIM (YTD)**





ALBUQUERQUE POLICE DEPARTMENT – HOMICIDE YTD REPORT
APD, VIOLENT CRIMES DIVISION, HOMICIDE UNIT
APD, REAL TIME CRIME CENTER, CRIME ANALYSIS UNIT
17 JUNE 2022



### RACE OF VICTIM (YTD)



### **AGE OF VICTIM (YTD)**





ALBUQUERQUE POLICE DEPARTMENT – HOMICIDE YTD REPORT
APD, VIOLENT CRIMES DIVISION, HOMICIDE UNIT
APD, REAL TIME CRIME CENTER, CRIME ANALYSIS UNIT
17 JUNE 2022



#### **YTD HOMICIDE COMPARISON**

(01/01-06/17)