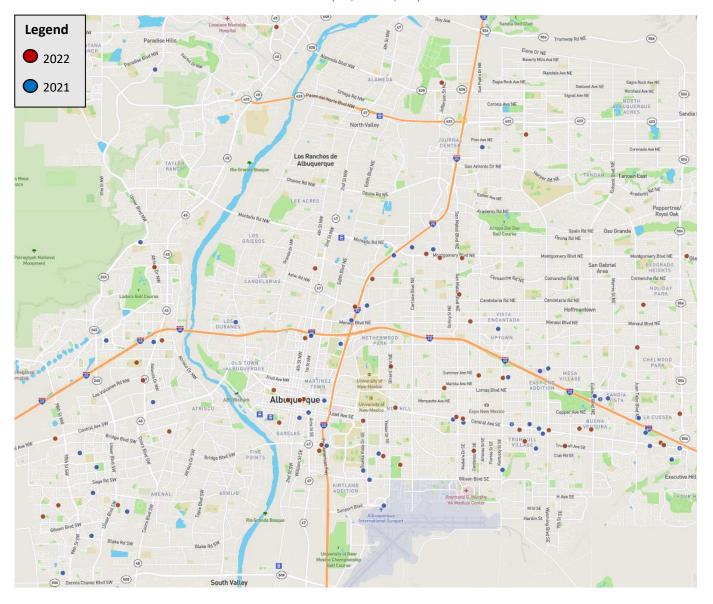

R, CRIME ANALYSIS UNIT 17 JUNE 2022



### **HOMICIDE VICTIMS BY AREA COMMAND (YTD)**



### **WEAPONS USED IN HOMICIDE (YTD)**





ALBUQUERQUE POLICE DEPARTMENT – HOMICIDE YTD REPORT
APD, VIOLENT CRIMES DIVISION, HOMICIDE UNIT
APD, REAL TIME CRIME CENTER, CRIME ANALYSIS UNIT
17 JUNE 2022



### **HOMICIDE BY CATEGORY (YTD)**



### **GENDER OF VICTIM (YTD)**





ALBUQUERQUE POLICE DEPARTMENT – HOMICIDE YTD REPORT
APD, VIOLENT CRIMES DIVISION, HOMICIDE UNIT
APD, REAL TIME CRIME CENTER, CRIME ANALYSIS UNIT
17 JUNE 2022



### RACE OF VICTIM (YTD)



### **AGE OF VICTIM (YTD)**





ALBUQUERQUE POLICE DEPARTMENT – HOMICIDE YTD REPORT
APD, VIOLENT CRIMES DIVISION, HOMICIDE UNIT
APD, REAL TIME CRIME CENTER, CRIME ANALYSIS UNIT
17 JUNE 2022



#### **YTD HOMICIDE COMPARISON**

(01/01-06/17)