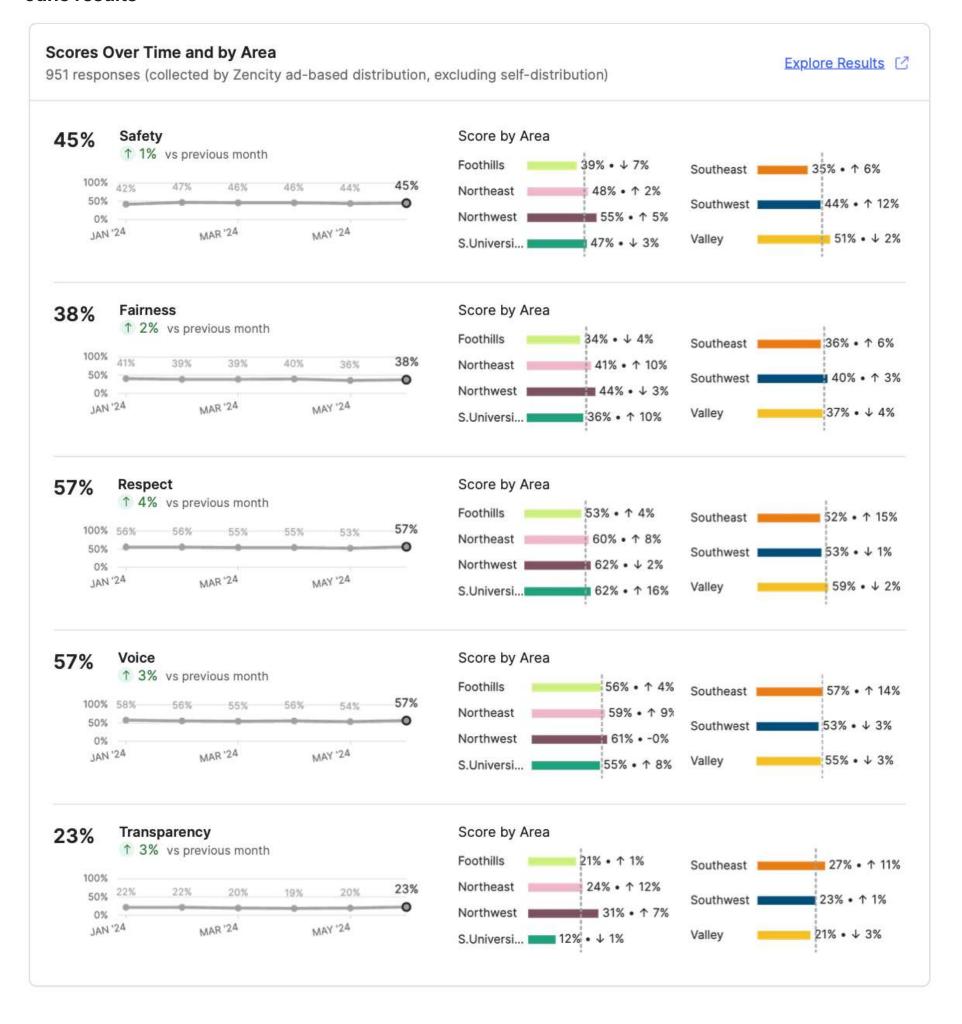

| ASPECT       | NATIONAL | COHORT | YOUR SCORE | SATISFACTION COMPARISON |
|--------------|----------|--------|------------|-------------------------|
| Fairness     | 57%      | 51%    | 38%        |                         |
| Respect      | 70%      | 65%    | 57%        |                         |
| Safety       | 66%      | 58%    | 45%        | • •                     |
| Transparency | 43%      | 37%    | -          |                         |
| Voice        | 70%      | 67%    | 57%        |                         |
|              |          |        |            | 0% 25% 50% 75% 100%     |

Albuquerque - PD

Cohort

▲ National