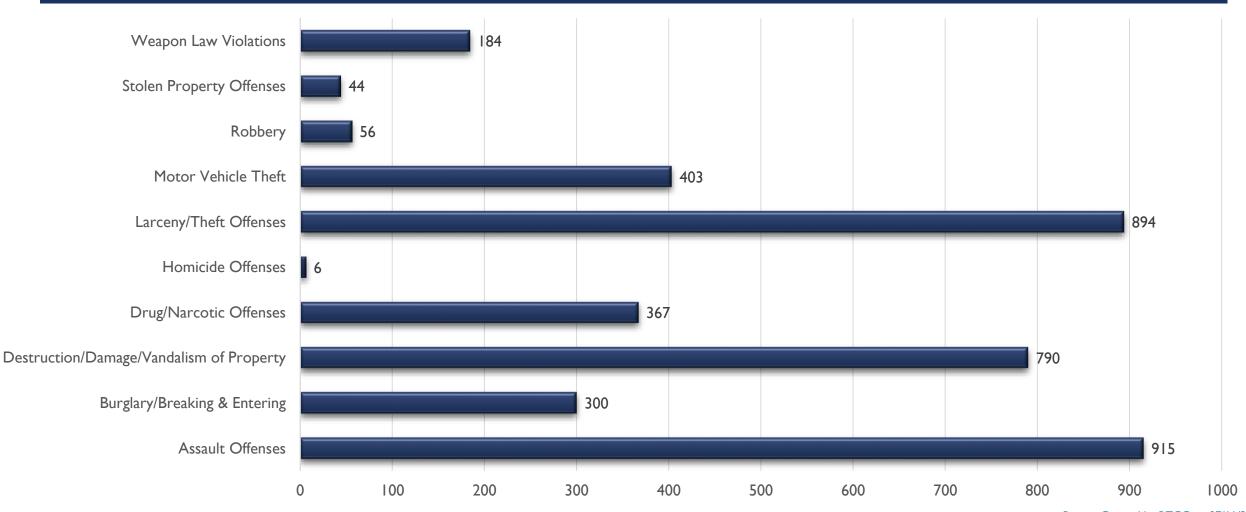

reliminary and subject to change to account for late-reporting, investigation updates, and NIBRS compliance
- These statistics may differ from future reports as they represent the data available from Mark43 as of 07/10/2024 at 1300 hours
- Months and Year are based on the Offense Start Date
- All stats are NIBRS-based
  - Homicide Offenses include 09A, and 09B, it does not include 09C (Justifiable Homicide Offenses, which is not a Crime)
  - Includes both Completed and Uncompleted Offenses
- Percent changes are based on YTD comparisons
- 2024 is a leap year and includes an extra day in February
- Created by the Crime Analysis and Data Driven Policing Units on 07/11/2024

## PHODIERQUE POLICE POLICING Has reinjung Schinnen REAL TIME CRIME CENTER

### VALLEY AREA COMMAND STATS JAN-MAY 2024



## PHUQUERQUE POLICIES POLICING IDA. PRINCE PREAFFITHE CRIME CENTER

### ASSAULT OFFENSES VALLEY JAN-MAY



#### PAUCUERQUE POLICIA POLICING Ital. projety Scinhan Suffernitus REALTIME CRIME CENTER

### BURGLARY/BREAKING & ENTERING VALLEY JAN-MAY



## DESTRUCTION/DAMAGE/VANDALISM OF PROPERTY VALLEY JAN-MAY





## POLICING HID-PORISING HID-PORISING REALETINE CRIME CENTER

### DRUG/NARCOTICS OFFENSES VALLEY JAN-MAY



## HOMICIDE OFFENSES VALLEY JAN-MAY





## POLICING FIRST Sching First Sching First Sching First Stripe First Str

### LARCENY/THEFT OFFENSES VALLEY JAN-MAY



## PHUOUERQUE POLICE POLICING Hate-resigns, Spinner Schlestration REALETTER CRIME CENTER

### MOTOR VEHICLE THEFT VALLEY JAN-MAY



## ROBBERY VALLEY JAN-MAY





## PHANDUERQUE POULOR PHANDUERQUE POULOR PHANDUERQUE