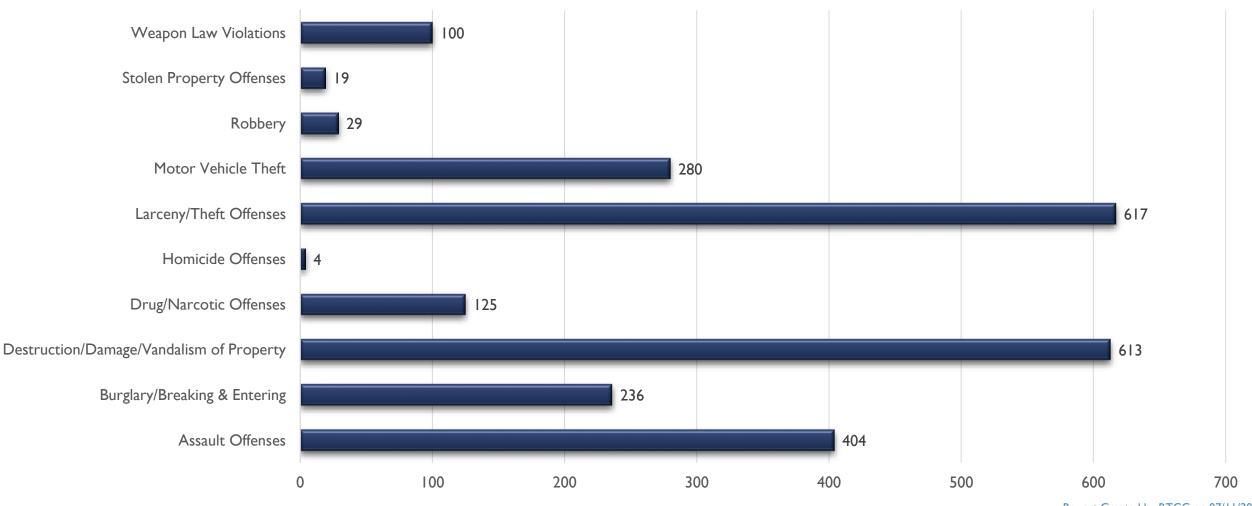

ics should be viewed as preliminary and subject to change to account for late-reporting, investigation updates, and NIBRS compliance
- These statistics may differ from future reports as they represent the data available from Mark43 as of 07/10/2024 at 1300 hours
- Months and Year are based on the Offense Start Date
- All stats are NIBRS-based
  - Homicide Offenses include 09A, and 09B, it does not include 09C (Justifiable Homicide Offenses, which is not a Crime)
  - Includes both Completed and Uncompleted Offenses
- Percent changes are based on YTD comparisons
- 2024 is a leap year and includes an extra day in February
- Created by the Crime Analysis and Data Driven Policing Units on 07/11/2024

# PHONEROUS POLICIANS THE CENTER CRIME CENTER

### UNIVERSITY AREA COMMAND STATS JAN-MAY 2024



### ASSAULT OFFENSES UNIVERSITY JAN-MAY





## PHUQUERQUE POLICAN POLICING Ità. review Saintan Saintruitan REALTIME CRIME CENTER

### BURGLARY/BREAKING & ENTERING UNIVERSITY JAN-MAY



### DESTRUCTION/DAMAGE/VANDALISM OF PROPERTY UNIVERSITY JAN-MAY





## PHANDUERQUE POULOR PHANDUERQUE POULOR PHANDUERQUE POULOR PHANDUERQUE POULOR PRANDUERQUE P

### DRUG/NARCOTICS OFFENSES UNIVERSITY JAN-MAY



### HOMICIDE OFFENSES UNIVERSITY JAN-MAY



#### PHUQUERQUE POULCE PHU \* SMEPHONE Schinger Ital. recipios Schinger REALTIBLE CRIME CENTER

### LARCENY/THEFT OFFENSES UNIVERSITY JAN-MAY



## PHUOUERQUE POLICE POLICEMENT Shiftmulbill REALETHER CRIME CENTER

### MOTOR VEHICLE THEFT UNIVERSITY JAN-MAY



### ROBBERY UNIVERSITY JAN-MAY





#### PAUCUERQUE POLICIA POLICING This resigns Sainban Sainf