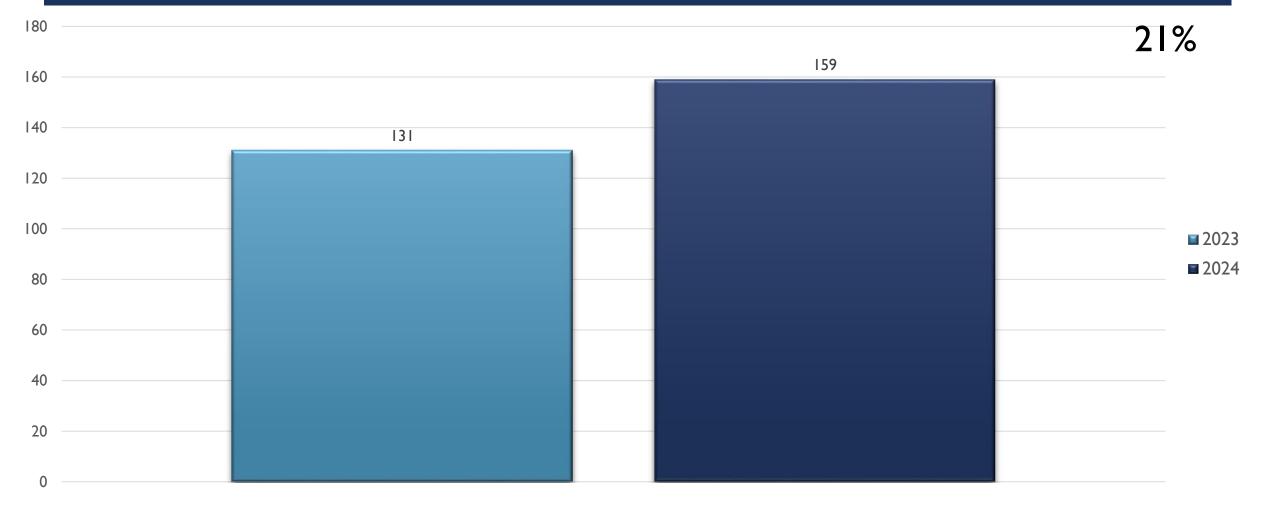

a Crime)
  - Includes both Completed and Uncompleted Offenses
- Percent changes are based on YTD comparisons
- 2024 is a leap year and includes an extra day in February
- Created by the Crime Analysis and Data Driven Policing Units on 08/12/2024

# THUQUERQUE POLICE THE CENTER CRIME CENTER

### UNIVERSITY AREA COMMAND STATS JAN-JUN 2024



## PHUQUERQUE POLICE POLICING Hate-realisms Exhibiting EREALFITHE CRIME CENTER

### ASSAULT OFFENSES UNIVERSITY JAN-JUN



#### PHUQUERQUE POLICE POLICING STATE POLICE POLICING STATE POLICE POLICING PROPERTY POLICE PROPERTY PROPERTY POLICE PROPERTY PROPERTY POLICE PROPE

## BURGLARY/BREAKING & ENTERING UNIVERSITY JAN-JUN



## DESTRUCTION/DAMAGE/VANDALISM OF PROPERTY UNIVERSITY JAN-JUN





# PHASE CENTER

### DRUG/NARCOTICS OFFENSES UNIVERSITY JAN-JUN



## HOMICIDE OFFENSES UNIVERSITY JAN-JUN





## PHONEROUE POLICE POLICEMS PLANTING Schinner Schierbare REALTIME CRIME CENTER

### LARCENY/THEFT OFFENSES UNIVERSITY JAN-JUN



## PHUQUERQUE POLICAN POLICING Ità. review Saintan Saintruitan REALTIME CRIME CENTER

### MOTOR VEHICLE THEFT UNIVERSITY JAN-JUN



## ROBBERY UNIVERSITY JAN-JUN





# PHASE CENTER

### STOLEN PROPERTY OFFENSES UNIVERSITY JAN-JUN



#### PHUQUERQUE POLICE POLICENS Ital. recipies Scialing REALTIME CRIME CENTER

### WEAPON LAW VIOLATIONS UNIVERSITY JAN-JUN