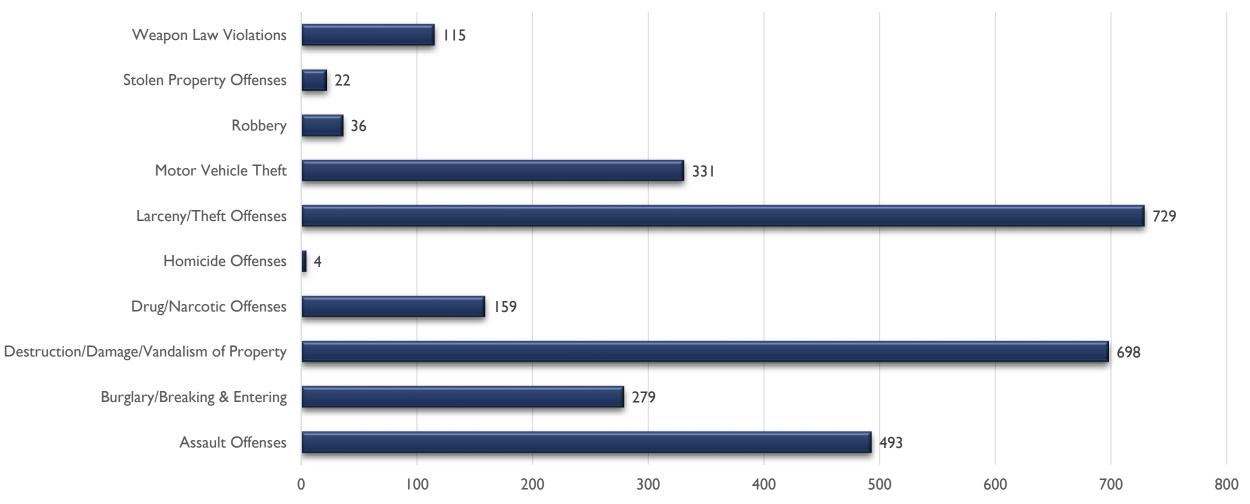

stics should be viewed as preliminary and subject to change to account for late-reporting, investigation updates, and NIBRS compliance
- These statistics may differ from future reports as they represent the data available from Mark43 as of 08/12/2024 at 1300 hours
- Months and Year are based on the Offense Start Date
- All stats are NIBRS-based
  - Homicide Offenses include 09A, and 09B, it does not include 09C (Justifiable Homicide Offenses, which is not a Crime)
  - Includes both Completed and Uncompleted Offenses
- Percent changes are based on YTD comparisons
- 2024 is a leap year and includes an extra day in February
- Created by the Crime Analysis and Data Driven Policing Units on 08/12/2024

# THUQUERQUE POLICE THE CENTER CRIME CENTER

### UNIVERSITY AREA COMMAND STATS JAN-JUN 2024



## PHUQUERQUE POLICE POLICING Hate-realisms Exhibiting EREALFITHE CRIME CENTER

### ASSAULT OFFENSES UNIVERSITY JAN-JUN



#### PHUQUERQUE POLICE POLICING STATE POLICE POLICING STATE POLICE POLICING PROPERTY POLICE PROPERTY PROPERTY POLICE PROPERTY PROPERTY POLICE PROPE

## BURGLARY/BREAKING & ENTERING UNIVERSITY JAN-JUN



## DESTRUCTION/DAMAGE/VANDALISM OF PROPERTY UNIVERSITY JAN-JUN





# PHASE CENTER

### DRUG/NARCOTICS OFFENSES UNIVERSITY JAN-JUN



## HOMICIDE OFFENSES UNIVERSITY JAN-JUN





## PHONEROUE POLICE POLICEMS PLANTING Schinner Schierbare REALTIME CRIME CENTER

### LARCENY/THEFT OFFENSES UNIVERSITY JAN-JUN



## PHUQUERQUE POLICAN POLICING Ità. review Saintan Saintruitan REALTIME CRIME CENTER

### MOTOR VEHICLE THEFT UNIVERSITY JAN-JUN



## ROBBERY UNIVERSITY JAN-JUN