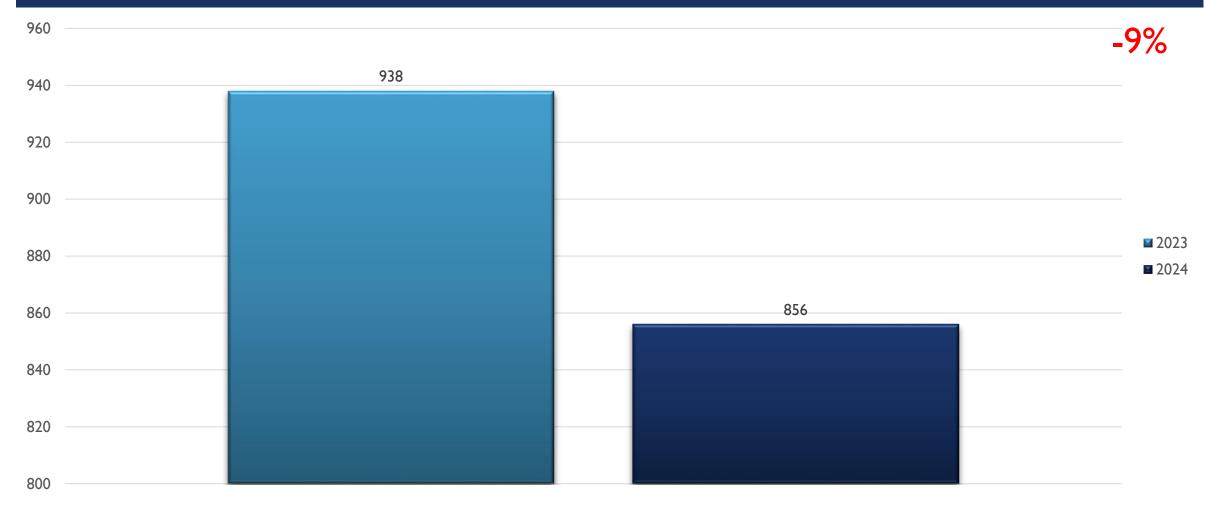

Uncompleted Offenses
- Percent changes are based on YTD comparisons
- 2024 is a leap year and includes an extra day in February
- Created by the Crime Analysis and Data Driven Policing Units on 09/23/2024

### PHUDIERQUE POLICE POLICIA GENERALITATION REAL, TISTE CRIME CENTER

#### UNIVERSITY AREA COMMAND STATS JAN-JUL 2024



## THE CENTER

#### ASSAULT OFFENSES UNIVERSITY JAN-JUL



## PHUQUERQUE POLICE POLICING Hab review Schinne REAL TIME CRIME CENTER

#### BURGLARY/BREAKING & ENTERING UNIVERSITY JAN-JUL



### DESTRUCTION/DAMAGE/VANDALISM OF PROPERTY UNIVERSITY JAN-JUL





# POLICING HAVE CENTER REALTIME CRIME CENTER

#### DRUG/NARCOTICS OFFENSES UNIVERSITY JAN-JUL



### HOMICIDE OFFENSES UNIVERSITY JAN-JUL





### PHUQUERQUE POUTON

#### LARCENY/THEFT OFFENSES UNIVERSITY JAN-JUL



### THUQUERQUE POLICE THE CONTROL STATEMENT OF THE CENTER CHIME CENTER

#### MOTOR VEHICLE THEFT UNIVERSITY JAN-JUL



### ROBBERY UNIVERSITY JAN-JUL





#### PHUQUERQUE POLICIA POLICING Hab centien Sanhane Sanfaranian REAL TIME CRIME CENTER

#### STOLEN PROPERTY OFFENSES UNIVERSITY JAN-JUL



## PHUQUERQUE POLICE POLICING Habitanian Shifamilian REALTIME CRIME CRIMER

#### WEAPON LAW VIOLATIONS UNIVERSITY JAN-JUL