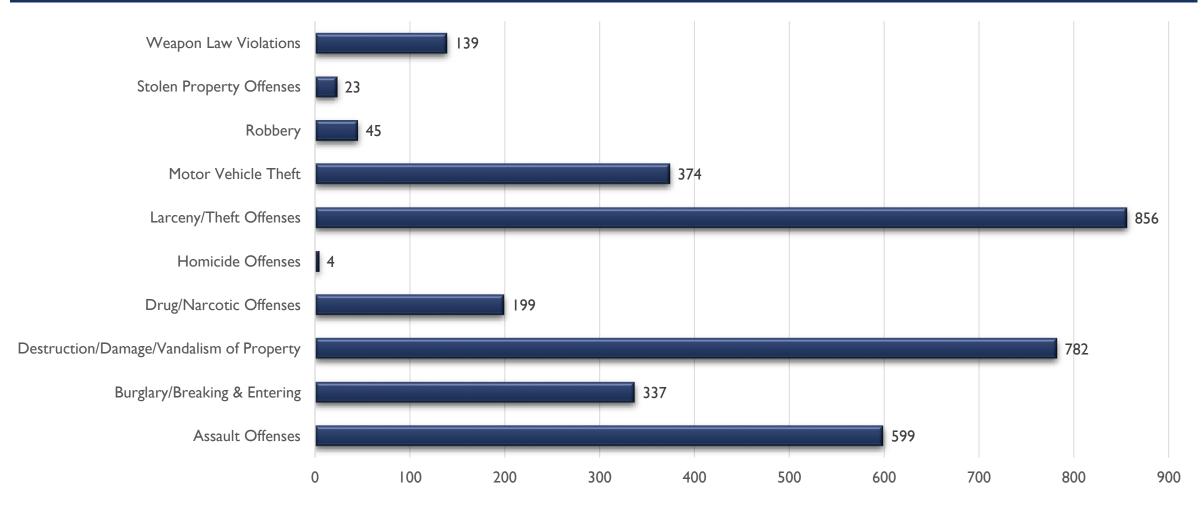

reliminary and subject to change to account for late-reporting, investigation updates, and NIBRS compliance
- These statistics may differ from future reports as they represent the data available from Mark43 as of 09/23/2024 at 1300 hours
- Months and Year are based on the Offense Start Date
- All stats are NIBRS-based
  - Homicide Offenses include 09A, and 09B, it does not include 09C (Justifiable Homicide Offenses, which is not a Crime)
  - Includes both Completed and Uncompleted Offenses
- Percent changes are based on YTD comparisons
- 2024 is a leap year and includes an extra day in February
- Created by the Crime Analysis and Data Driven Policing Units on 09/23/2024

### PHUDIERQUE POLICE POLICIA GENERALITATION REAL, TISTE CRIME CENTER

#### UNIVERSITY AREA COMMAND STATS JAN-JUL 2024



## THE CENTER

#### ASSAULT OFFENSES UNIVERSITY JAN-JUL



## PHUQUERQUE POLICE POLICING Hab review Schinne REAL TIME CRIME CENTER

#### BURGLARY/BREAKING & ENTERING UNIVERSITY JAN-JUL



### DESTRUCTION/DAMAGE/VANDALISM OF PROPERTY UNIVERSITY JAN-JUL





# POLICING HAVE CENTER REALTIME CRIME CENTER

#### DRUG/NARCOTICS OFFENSES UNIVERSITY JAN-JUL



### HOMICIDE OFFENSES UNIVERSITY JAN-JUL





### PHUQUERQUE POUTON

#### LARCENY/THEFT OFFENSES UNIVERSITY JAN-JUL



### THUQUERQUE POLICE THE CONTROL STATEMENT OF THE CENTER CHIME CENTER

#### MOTOR VEHICLE THEFT UNIVERSITY JAN-JUL



### ROBBERY UNIVERSITY JAN-JUL





#### PHUQUERQUE POLICIA POLICING Hab centien Sanhane Sanfaranian REAL TIME CRIME CENTER

#### STOLEN PROPERTY OFFENSES UNIVERSITY JAN-JUL



## PHUQUERQUE POLICE POLICING