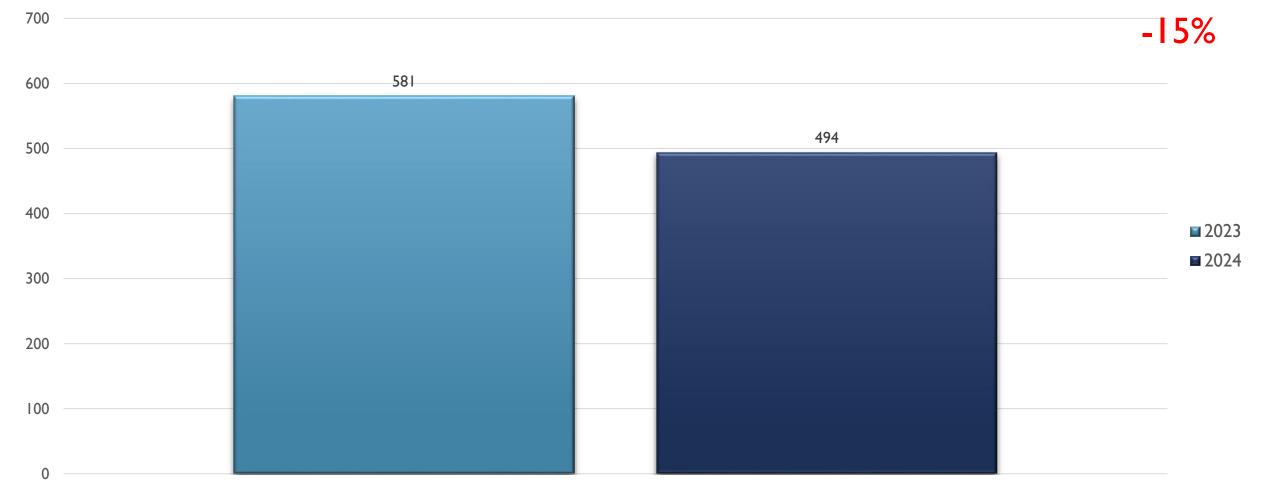

Includes both Completed and Uncompleted Offenses
- Percent changes are based on YTD comparisons
- 2024 is a leap year and includes an extra day in February
- Created by the Crime Analysis and Data Driven Policing Units on 06/10/2024

## THE CENTER

#### UNIVERSITY AREA COMMAND STATS JAN-APR 2024



### POLICING THE CENTER THE CENTER THE CENTER THE CENTER

#### ASSAULT OFFENSES UNIVERSITY JAN-APR



### PALEING REALITY CRIME CENTER

#### BURGLARY/BREAKING & ENTERING UNIVERSITY JAN-APR



### DESTRUCTION/DAMAGE/VANDALISM OF PROPERTY UNIVERSITY JAN-APR





## PAUCUERQUE POLICE POLICING Habitanian Shifamilian REALTIME CRIME CRIME

### DRUG/NARCOTICS OFFENSES UNIVERSITY JAN-APR



#### HOMICIDE OFFENSES UNIVERSITY JAN-APR



### POLICIA POLICI

#### LARCENY/THEFT OFFENSES UNIVERSITY JAN-APR



### PHUOUERQUE POLICE POLICEMENT Shiftmulbill REALETHER CRIME CENTER

#### MOTOR VEHICLE THEFT UNIVERSITY JAN-APR



### ROBBERY UNIVERSITY JAN-APR





### PHASE CENTER

#### STOLEN PROPERTY OFFENSES UNIVERSITY JAN-APR



### PHONEROUE POLICE POLICING Ital. review, Schooling REALTIME CRIME CENTER

#### WEAPON LAW VIOLATIONS UNIVERSITY JAN-APR