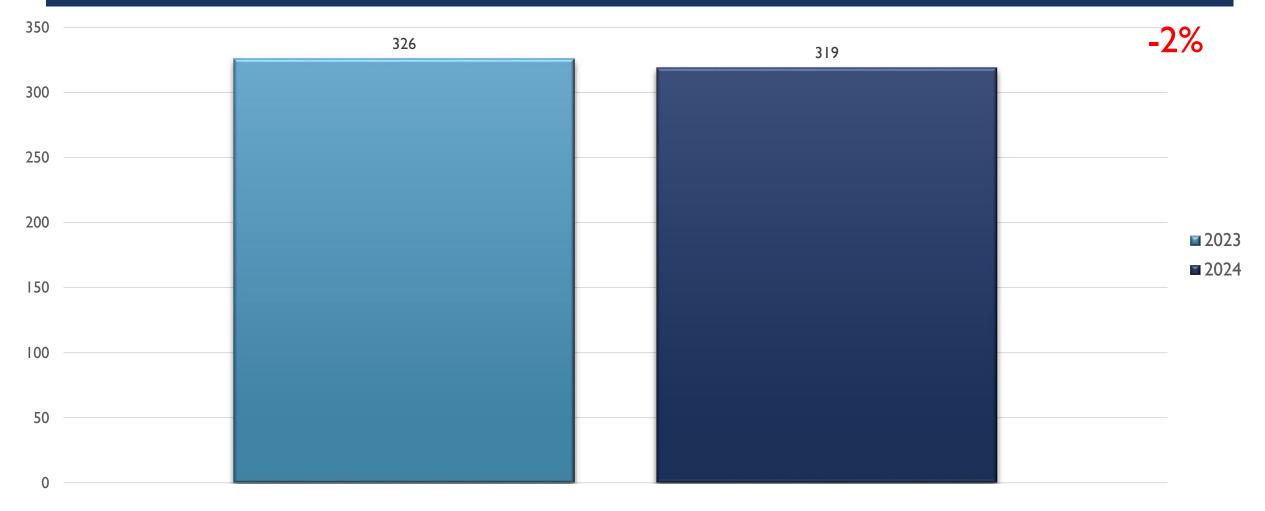

r late-reporting, investigation updates, and NIBRS compliance
- These statistics may differ from future reports as they represent the data available from Mark43 as of 06/04/2024 at 1200 hours
- Months and Year are based on the Offense Start Date
- All stats are NIBRS-based
  - Homicide Offenses include 09A, and 09B, it does not include 09C (Justifiable Homicide Offenses, which is not a Crime)
  - Includes both Completed and Uncompleted Offenses
- Percent changes are based on YTD comparisons
- 2024 is a leap year and includes an extra day in February
- Created by the Crime Analysis and Data Driven Policing Units on 06/10/2024

## THE CENTER

#### UNIVERSITY AREA COMMAND STATS JAN-APR 2024



### POLICING THE CENTER THE CENTER THE CENTER THE CENTER

#### ASSAULT OFFENSES UNIVERSITY JAN-APR



### PALEING REALITY CRIME CENTER

#### BURGLARY/BREAKING & ENTERING UNIVERSITY JAN-APR



### DESTRUCTION/DAMAGE/VANDALISM OF PROPERTY UNIVERSITY JAN-APR





## PAUCUERQUE POLICE POLICING Habitanian Shifamilian REALTIME CRIME CRIME

### DRUG/NARCOTICS OFFENSES UNIVERSITY JAN-APR



#### HOMICIDE OFFENSES UNIVERSITY JAN-APR



### POLICIA POLICI

#### LARCENY/THEFT OFFENSES UNIVERSITY JAN-APR



### PHUOUERQUE POLICE POLICEMENT Shiftmulbill REALETHER CRIME CENTER

#### MOTOR VEHICLE THEFT UNIVERSITY JAN-APR



### ROBBERY UNIVERSITY JAN-APR





### PHASE CENTER

#### STOLEN PROPERTY OFFENSES UNIVERSITY JAN-APR



### PHONEROUE POLICE POLICING Ital. review, Schooling REALTIME CRIME CENTER

#### WEAPON LAW VIOLATIONS UNIVERSITY JAN-APR