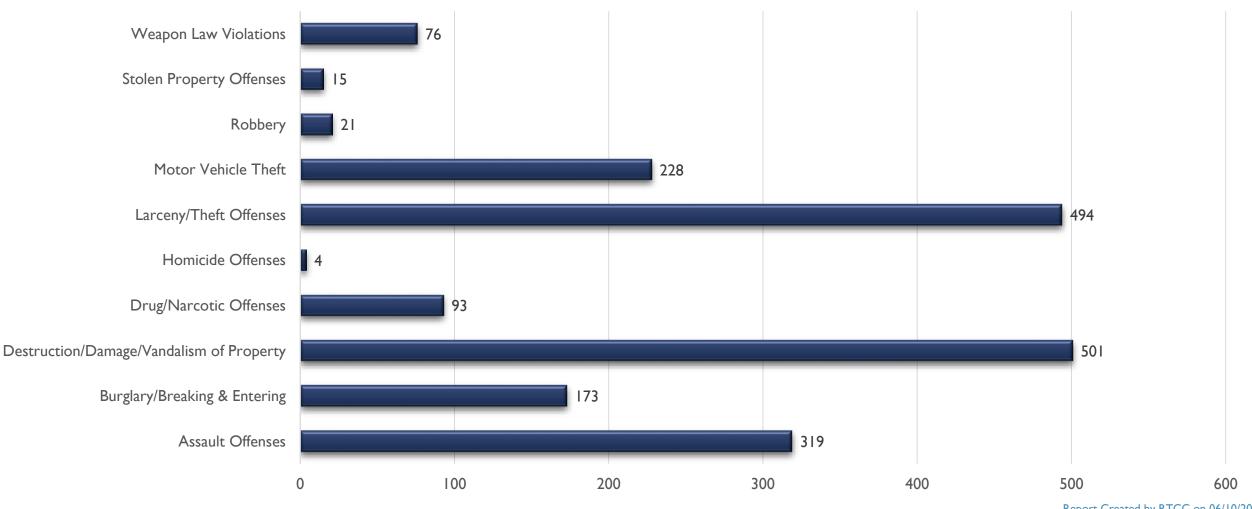

ble at the time
- These statistics should be viewed as preliminary and subject to change to account for late-reporting, investigation updates, and NIBRS compliance
- These statistics may differ from future reports as they represent the data available from Mark43 as of 06/04/2024 at 1200 hours
- Months and Year are based on the Offense Start Date
- All stats are NIBRS-based
  - Homicide Offenses include 09A, and 09B, it does not include 09C (Justifiable Homicide Offenses, which is not a Crime)
  - Includes both Completed and Uncompleted Offenses
- Percent changes are based on YTD comparisons
- 2024 is a leap year and includes an extra day in February
- Created by the Crime Analysis and Data Driven Policing Units on 06/10/2024

## THE CENTER

#### UNIVERSITY AREA COMMAND STATS JAN-APR 2024



### POLICING THE CENTER THE CENTER THE CENTER THE CENTER

#### ASSAULT OFFENSES UNIVERSITY JAN-APR



### PALEING REALITY CRIME CENTER

#### BURGLARY/BREAKING & ENTERING UNIVERSITY JAN-APR



### DESTRUCTION/DAMAGE/VANDALISM OF PROPERTY UNIVERSITY JAN-APR





## PAUCUERQUE POLICE POLICING Habitanian Shifamilian REALTIME CRIME CRIME

### DRUG/NARCOTICS OFFENSES UNIVERSITY JAN-APR



#### HOMICIDE OFFENSES UNIVERSITY JAN-APR



### POLICIA POLICI

#### LARCENY/THEFT OFFENSES UNIVERSITY JAN-APR



### PHUOUERQUE POLICE POLICEMENT Shiftmulbill REALETHER CRIME CENTER

#### MOTOR VEHICLE THEFT UNIVERSITY JAN-APR



### ROBBERY UNIVERSITY JAN-APR





### PHASE CENTER

#### STOLEN PROPERTY OFFENSES UNIVERSITY JAN-APR



### PHONEROUE POLICE POLICING Ital. review, Schooling REALTIME CRIME CENTE