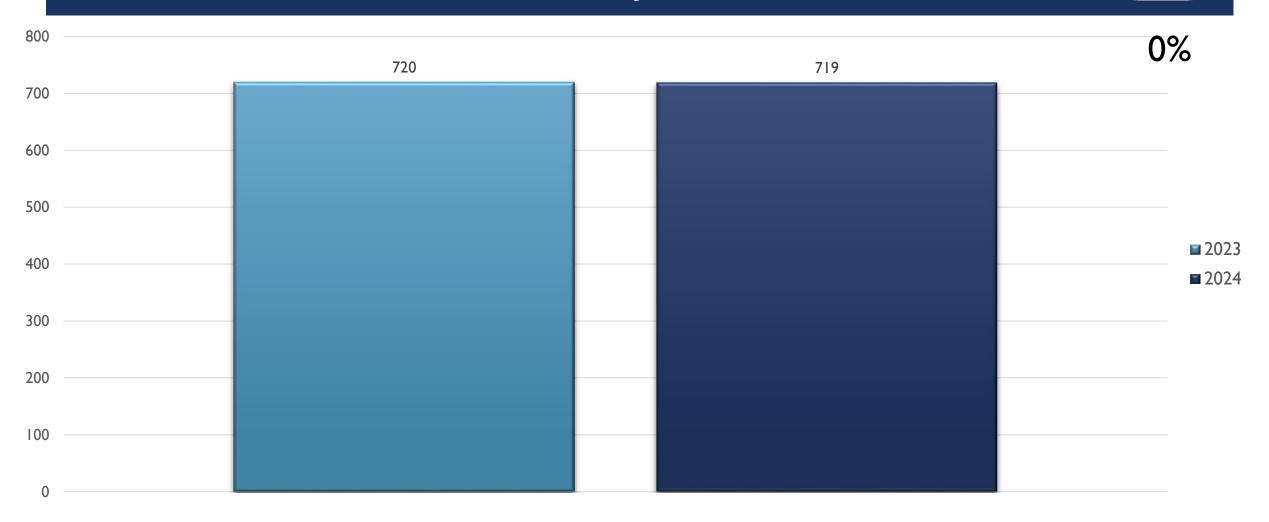

and subject to change to account for late-reporting, investigation updates, and NIBRS compliance
- These statistics may differ from future reports as they represent the data available from Mark43 as of 07/10/2024 at 1300 hours
- Months and Year are based on the Offense Start Date
- All stats are NIBRS-based
  - Homicide Offenses include 09A, and 09B, it does not include 09C (Justifiable Homicide Offenses, which is not a Crime)
  - Includes both Completed and Uncompleted Offenses
- Percent changes are based on YTD comparisons
- 2024 is a leap year and includes an extra day in February
- Created by the Crime Analysis and Data Driven Policing Units on 07/11/2024



#### SOUTHWEST AREA COMMAND STATS JAN-MAY 2024



Report Created by RTCC on 07/11/2024

### ASSAULT OFFENSES SOUTHWEST JAN-MAY



REAL TIME CRIME CENTER

### BURGLARY/BREAKING & ENTERING SOUTHWEST JAN-MAY



REAL TIME RIME CENTER

#### DESTRUCTION/DAMAGE/VANDALISM OF PROPERTY SOUTHWEST JAN-MAY

■ 2024 

RIME CENTE

6%

#### DRUG/NARCOTICS OFFENSES SOUTHWEST JAN-MAY



#### HOMICIDE OFFENSES SOUTHWEST JAN-MAY



#### LARCENY/THEFT OFFENSES SOUTHWEST JAN-MAY

100

0



REAL TIME RIME CENTER

### MOTOR VEHICLE THEFT SOUTHWEST JAN-MAY

350



## ROBBERY SOUTHWEST JAN-MAY



REAL TIME CRIME CENTER

#### STOLEN PROPERTY OFFENSES SOUTHWEST JAN-MAY



#### WEAPON LAW VIOLATIONS SOUTHWEST JAN-MAY



Report Created by RTCC on 07/11/2024

REAL TIME