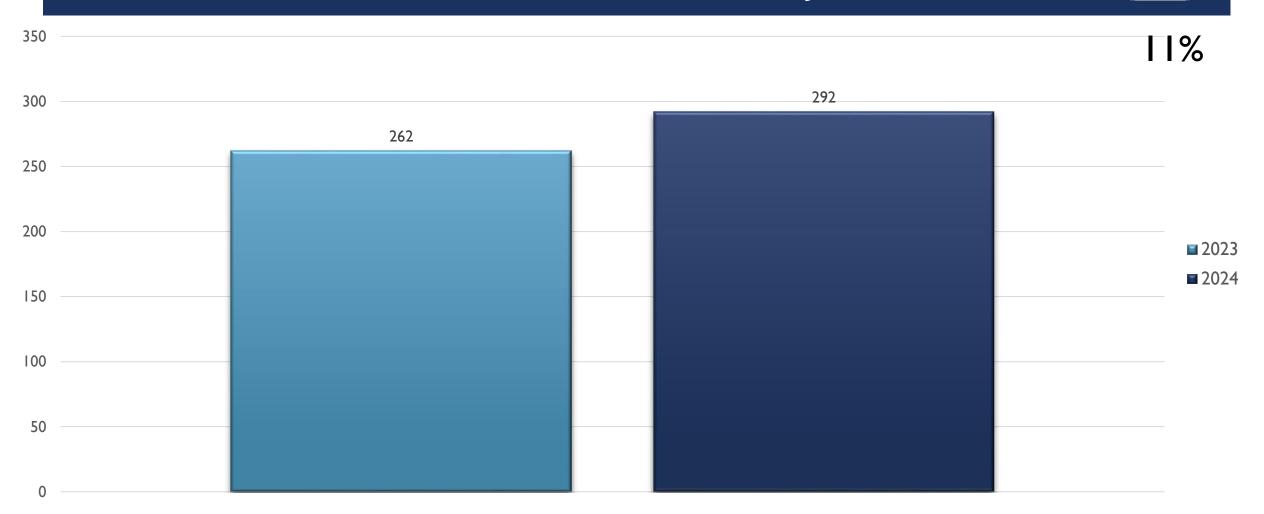

Year are based on the Offense Start Date
- All stats are NIBRS-based
  - Homicide Offenses include 09A, and 09B, it does not include 09C (Justifiable Homicide Offenses, which is not a Crime)
  - Includes both Completed and Uncompleted Offenses
- Percent changes are based on YTD comparisons
- 2024 is a leap year and includes an extra day in February
- Created by the Crime Analysis and Data Driven Policing Units on 07/11/2024



#### SOUTHWEST AREA COMMAND STATS JAN-MAY 2024



Report Created by RTCC on 07/11/2024

### ASSAULT OFFENSES SOUTHWEST JAN-MAY



REAL TIME CRIME CENTER

### BURGLARY/BREAKING & ENTERING SOUTHWEST JAN-MAY



REAL TIME RIME CENTER

#### DESTRUCTION/DAMAGE/VANDALISM OF PROPERTY SOUTHWEST JAN-MAY

■ 2024 

RIME CENTE

6%

#### DRUG/NARCOTICS OFFENSES SOUTHWEST JAN-MAY



#### HOMICIDE OFFENSES SOUTHWEST JAN-MAY



#### LARCENY/THEFT OFFENSES SOUTHWEST JAN-MAY

100

0



REAL TIME RIME CENTER

### MOTOR VEHICLE THEFT SOUTHWEST JAN-MAY

350



## ROBBERY SOUTHWEST JAN-MAY



REAL TIME CRIME CENTER

#### STOLEN PROPERTY OFFENSES SOUTHWEST JAN-MAY



#### WEAPON LAW VIOLATIONS SOUTHWEST JAN-MAY



Report Created by RTCC on 07/11/2024

REAL TIME