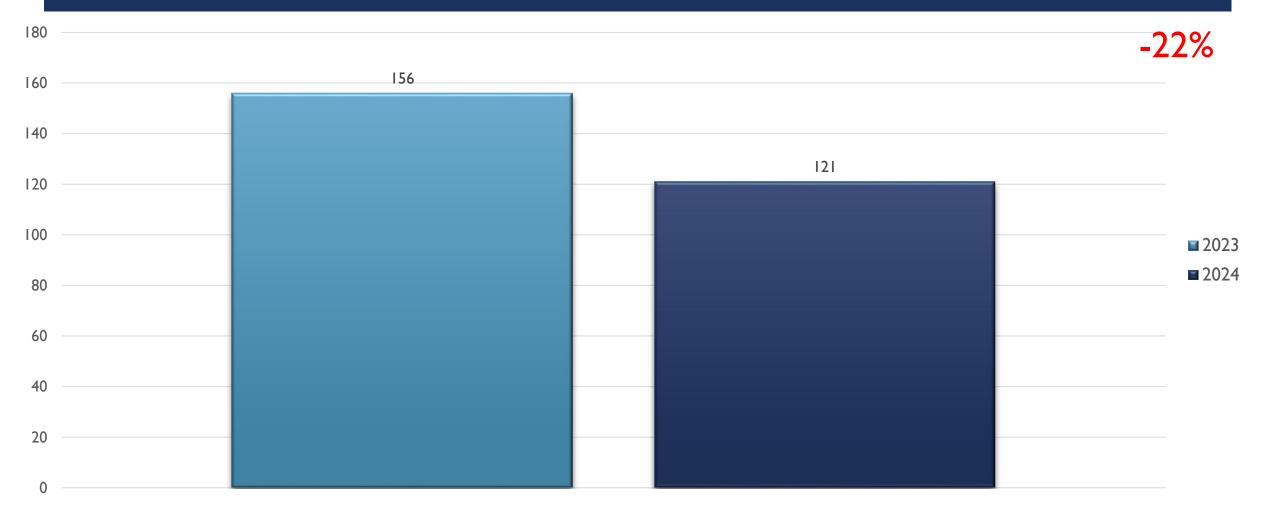

nd NIBRS compliance
- These statistics may differ from future reports as they represent the data available from Mark43 as of 07/10/2024 at 1300 hours
- Months and Year are based on the Offense Start Date
- All stats are NIBRS-based
  - Homicide Offenses include 09A, and 09B, it does not include 09C (Justifiable Homicide Offenses, which is not a Crime)
  - Includes both Completed and Uncompleted Offenses
- Percent changes are based on YTD comparisons
- 2024 is a leap year and includes an extra day in February
- Created by the Crime Analysis and Data Driven Policing Units on 07/11/2024



#### SOUTHWEST AREA COMMAND STATS JAN-MAY 2024



Report Created by RTCC on 07/11/2024

### ASSAULT OFFENSES SOUTHWEST JAN-MAY



REAL TIME CRIME CENTER

### BURGLARY/BREAKING & ENTERING SOUTHWEST JAN-MAY



REAL TIME RIME CENTER

#### DESTRUCTION/DAMAGE/VANDALISM OF PROPERTY SOUTHWEST JAN-MAY

■ 2024 

RIME CENTE

6%

#### DRUG/NARCOTICS OFFENSES SOUTHWEST JAN-MAY



#### HOMICIDE OFFENSES SOUTHWEST JAN-MAY



#### LARCENY/THEFT OFFENSES SOUTHWEST JAN-MAY

100

0



REAL TIME RIME CENTER

### MOTOR VEHICLE THEFT SOUTHWEST JAN-MAY

350



## ROBBERY SOUTHWEST JAN-MAY



REAL TIME CRIME CENTER

#### STOLEN PROPERTY OFFENSES SOUTHWEST JAN-MAY



#### WEAPON LAW VIOLATIONS SOUTHWEST JAN-MAY



Report Created by RTCC on 07/11/2024

REAL TIME