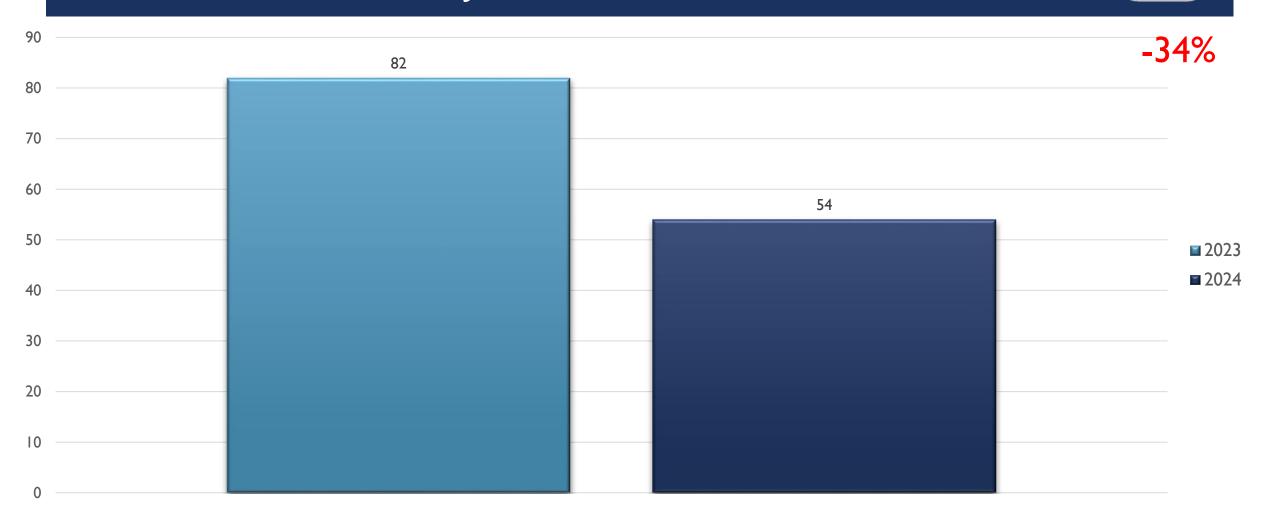

th Completed and Uncompleted Offenses
- Percent changes are based on YTD comparisons
- 2024 is a leap year and includes an extra day in February
- Created by the Crime Analysis and Data Driven Policing Units on 07/11/2024



#### SOUTHWEST AREA COMMAND STATS JAN-MAY 2024



Report Created by RTCC on 07/11/2024

### ASSAULT OFFENSES SOUTHWEST JAN-MAY



REAL TIME CRIME CENTER

### BURGLARY/BREAKING & ENTERING SOUTHWEST JAN-MAY



REAL TIME RIME CENTER

#### DESTRUCTION/DAMAGE/VANDALISM OF PROPERTY SOUTHWEST JAN-MAY

■ 2024 

RIME CENTE

6%

#### DRUG/NARCOTICS OFFENSES SOUTHWEST JAN-MAY



#### HOMICIDE OFFENSES SOUTHWEST JAN-MAY



#### LARCENY/THEFT OFFENSES SOUTHWEST JAN-MAY

100

0



REAL TIME RIME CENTER

### MOTOR VEHICLE THEFT SOUTHWEST JAN-MAY

350



## ROBBERY SOUTHWEST JAN-MAY



REAL TIME CRIME CENTER

#### STOLEN PROPERTY OFFENSES SOUTHWEST JAN-MAY



#### WEAPON LAW VIOLATIONS SOUTHWEST JAN-MAY



Report Created by RTCC on 07/11/2024

REAL TIME