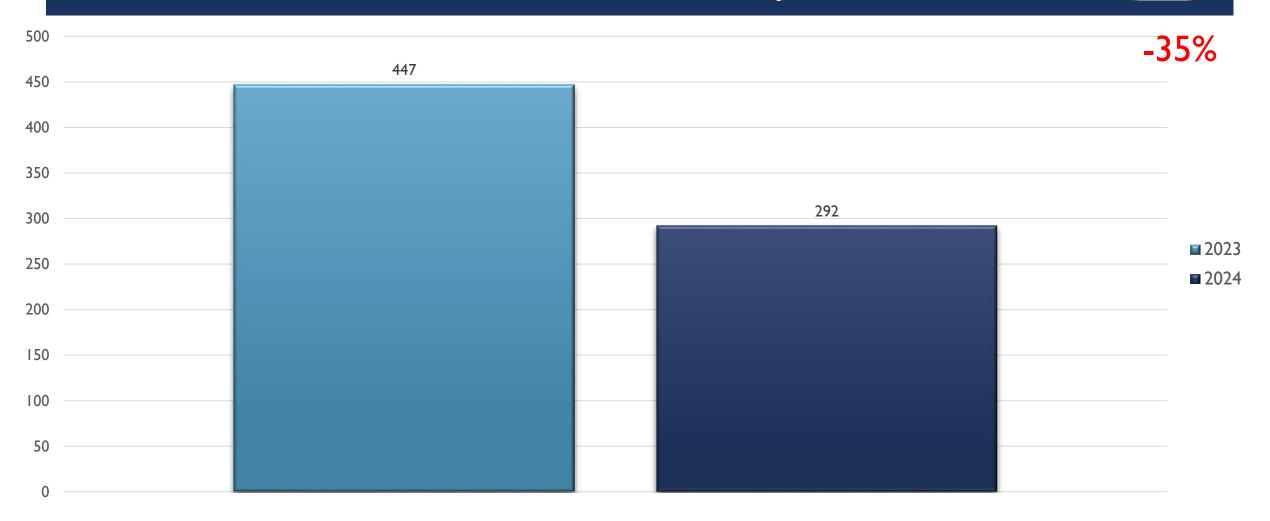

extra day in February
- Created by the Crime Analysis and Data Driven Policing Units on 07/11/2024



#### SOUTHWEST AREA COMMAND STATS JAN-MAY 2024



Report Created by RTCC on 07/11/2024

### ASSAULT OFFENSES SOUTHWEST JAN-MAY



REAL TIME CRIME CENTER

### BURGLARY/BREAKING & ENTERING SOUTHWEST JAN-MAY



REAL TIME RIME CENTER

#### DESTRUCTION/DAMAGE/VANDALISM OF PROPERTY SOUTHWEST JAN-MAY

■ 2024 

RIME CENTE

6%

#### DRUG/NARCOTICS OFFENSES SOUTHWEST JAN-MAY



#### HOMICIDE OFFENSES SOUTHWEST JAN-MAY



#### LARCENY/THEFT OFFENSES SOUTHWEST JAN-MAY

100

0



REAL TIME RIME CENTER

### MOTOR VEHICLE THEFT SOUTHWEST JAN-MAY

350



## ROBBERY SOUTHWEST JAN-MAY



REAL TIME CRIME CENTER

#### STOLEN PROPERTY OFFENSES SOUTHWEST JAN-MAY



#### WEAPON LAW VIOLATIONS SOUTHWEST JAN-MAY



Report Created by RTCC on 07/11/2024

REAL TIME