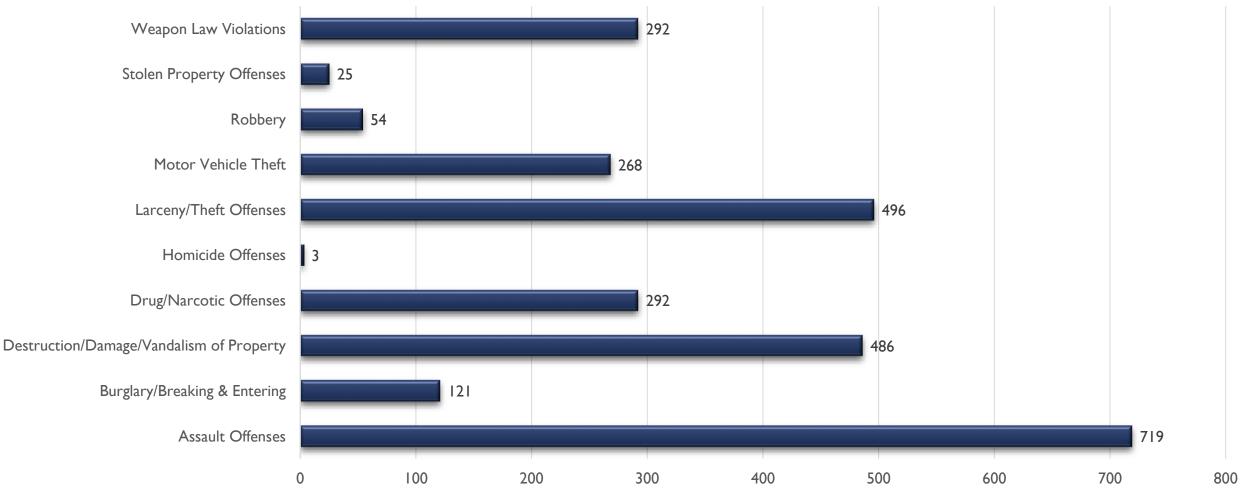

#### SOUTHWEST AREA COMMAND STATS JAN-MAY 2024

Report Created by RTCC on 07/11/2024