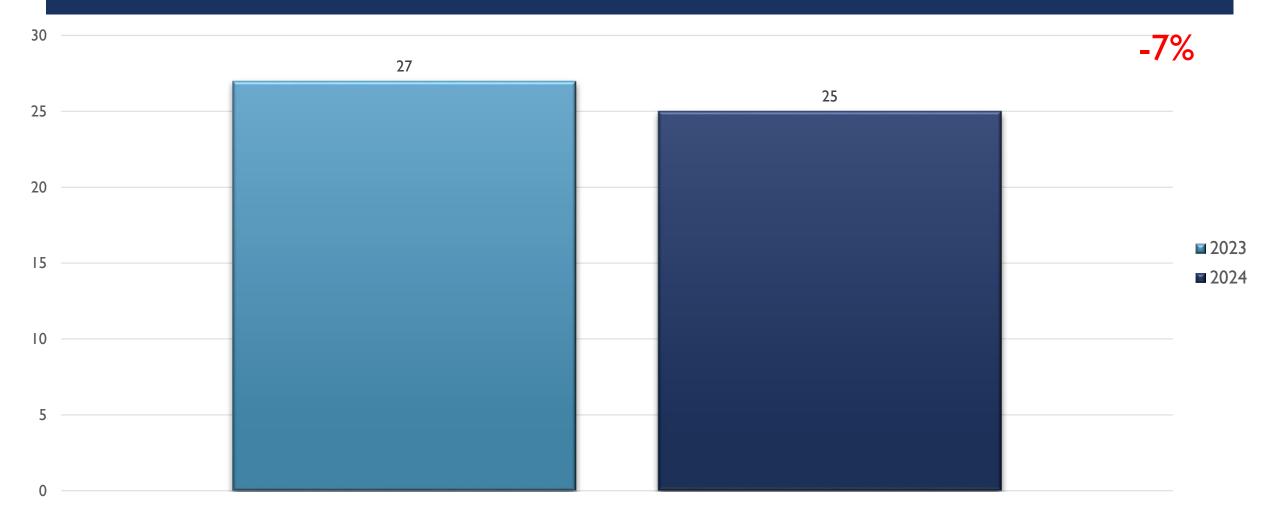

mparisons
- 2024 is a leap year and includes an extra day in February
- Created by the Crime Analysis and Data Driven Policing Units on 07/11/2024



#### SOUTHWEST AREA COMMAND STATS JAN-MAY 2024



Report Created by RTCC on 07/11/2024

### ASSAULT OFFENSES SOUTHWEST JAN-MAY



REAL TIME CRIME CENTER

### BURGLARY/BREAKING & ENTERING SOUTHWEST JAN-MAY



REAL TIME RIME CENTER

#### DESTRUCTION/DAMAGE/VANDALISM OF PROPERTY SOUTHWEST JAN-MAY

■ 2024 

RIME CENTE

6%

#### DRUG/NARCOTICS OFFENSES SOUTHWEST JAN-MAY



#### HOMICIDE OFFENSES SOUTHWEST JAN-MAY



#### LARCENY/THEFT OFFENSES SOUTHWEST JAN-MAY

100

0



REAL TIME RIME CENTER

### MOTOR VEHICLE THEFT SOUTHWEST JAN-MAY

350



## ROBBERY SOUTHWEST JAN-MAY



REAL TIME CRIME CENTER

#### STOLEN PROPERTY OFFENSES SOUTHWEST JAN-MAY



#### WEAPON LAW VIOLATIONS SOUTHWEST JAN-MAY



Report Created by RTCC on 07/11/2024

REAL TIME