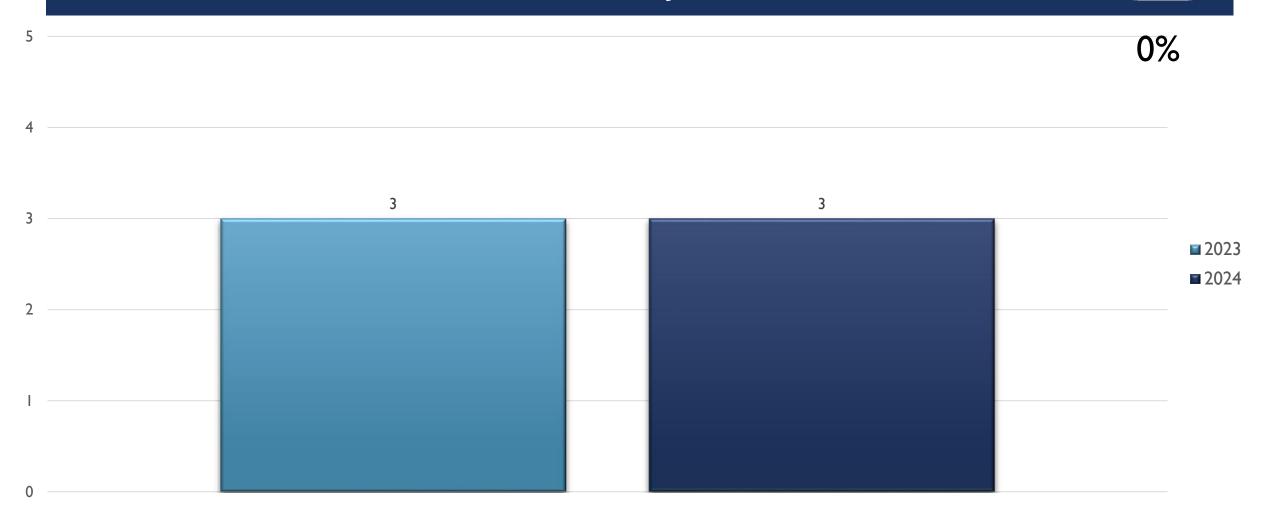

ll stats are NIBRS-based
  - Homicide Offenses include 09A, and 09B, it does not include 09C (Justifiable Homicide Offenses, which is not a Crime)
  - Includes both Completed and Uncompleted Offenses
- Percent changes are based on YTD comparisons
- 2024 is a leap year and includes an extra day in February
- Created by the Crime Analysis and Data Driven Policing Units on 07/11/2024



#### SOUTHWEST AREA COMMAND STATS JAN-MAY 2024



Report Created by RTCC on 07/11/2024

### ASSAULT OFFENSES SOUTHWEST JAN-MAY



REAL TIME CRIME CENTER

### BURGLARY/BREAKING & ENTERING SOUTHWEST JAN-MAY



REAL TIME RIME CENTER

#### DESTRUCTION/DAMAGE/VANDALISM OF PROPERTY SOUTHWEST JAN-MAY

■ 2024 

RIME CENTE

6%

#### DRUG/NARCOTICS OFFENSES SOUTHWEST JAN-MAY



#### HOMICIDE OFFENSES SOUTHWEST JAN-MAY



#### LARCENY/THEFT OFFENSES SOUTHWEST JAN-MAY

100

0



REAL TIME RIME CENTER

### MOTOR VEHICLE THEFT SOUTHWEST JAN-MAY

350



## ROBBERY SOUTHWEST JAN-MAY



REAL TIME CRIME CENTER

#### STOLEN PROPERTY OFFENSES SOUTHWEST JAN-MAY



#### WEAPON LAW VIOLATIONS SOUTHWEST JAN-MAY



Report Created by RTCC on 07/11/2024

REAL TIME