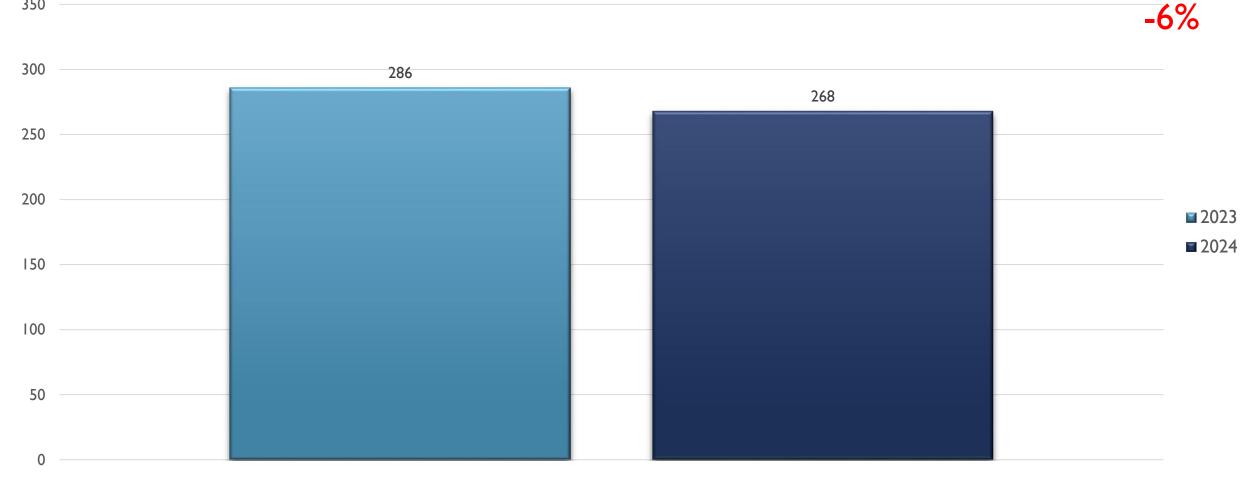

is not a Crime)
  - Includes both Completed and Uncompleted Offenses
- Percent changes are based on YTD comparisons
- 2024 is a leap year and includes an extra day in February
- Created by the Crime Analysis and Data Driven Policing Units on 07/11/2024



#### SOUTHWEST AREA COMMAND STATS JAN-MAY 2024



Report Created by RTCC on 07/11/2024

### ASSAULT OFFENSES SOUTHWEST JAN-MAY



REAL TIME CRIME CENTER

### BURGLARY/BREAKING & ENTERING SOUTHWEST JAN-MAY



REAL TIME RIME CENTER

#### DESTRUCTION/DAMAGE/VANDALISM OF PROPERTY SOUTHWEST JAN-MAY

■ 2024 

RIME CENTE

6%

#### DRUG/NARCOTICS OFFENSES SOUTHWEST JAN-MAY



#### HOMICIDE OFFENSES SOUTHWEST JAN-MAY



#### LARCENY/THEFT OFFENSES SOUTHWEST JAN-MAY

100

0



REAL TIME RIME CENTER

### MOTOR VEHICLE THEFT SOUTHWEST JAN-MAY

350



## ROBBERY SOUTHWEST JAN-MAY



REAL TIME CRIME CENTER

#### STOLEN PROPERTY OFFENSES SOUTHWEST JAN-MAY



#### WEAPON LAW VIOLATIONS SOUTHWEST JAN-MAY



Report Created by RTCC on 07/11/2024

REAL TIME