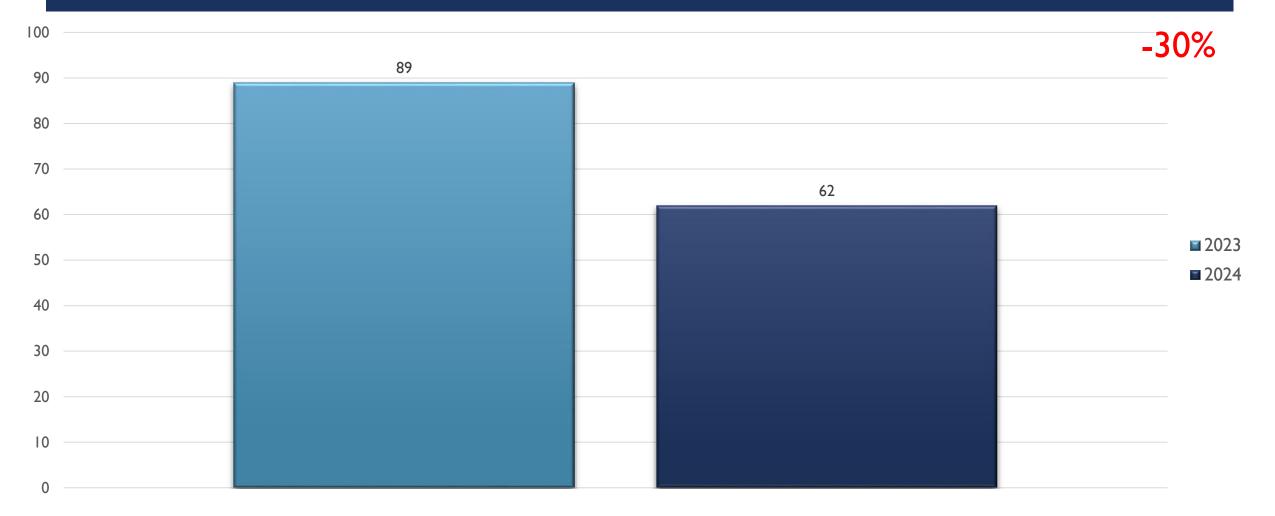

ustifiable Homicide Offenses, which is not a Crime)
  - Includes both Completed and Uncompleted Offenses
- Percent changes are based on YTD comparisons
- 2024 is a leap year and includes an extra day in February
- Created by the Crime Analysis and Data Driven Policing Units on 08/12/2024



#### SOUTHWEST AREA COMMAND STATS JAN-JUN 2024



Report Created by RTCC on 08/12/2024

#### ASSAULT OFFENSES SOUTHWEST JAN-JUN



RIME CENTER

#### BURGLARY/BREAKING & ENTERING SOUTHWEST JAN-JUN



### DESTRUCTION/DAMAGE/VANDALISM OF PROPERTY SOUTHWEST JAN-JUN



RIME CENTE

#### DRUG/NARCOTICS OFFENSES SOUTHWEST JAN-JUN



### HOMICIDE OFFENSES SOUTHWEST JAN-JUN



RIME CENTER

#### LARCENY/THEFT OFFENSES SOUTHWEST JAN-JUN



#### MOTOR VEHICLE THEFT SOUTHWEST JAN-JUN



## ROBBERY SOUTHWEST JAN-JUN



#### STOLEN PROPERTY OFFENSES SOUTHWEST JAN-JUN



RIME CENTER

#### WEAPON LAW VIOLATIONS SOUTHWEST JAN-JUN



Report Created by RTCC on 08/12/2024