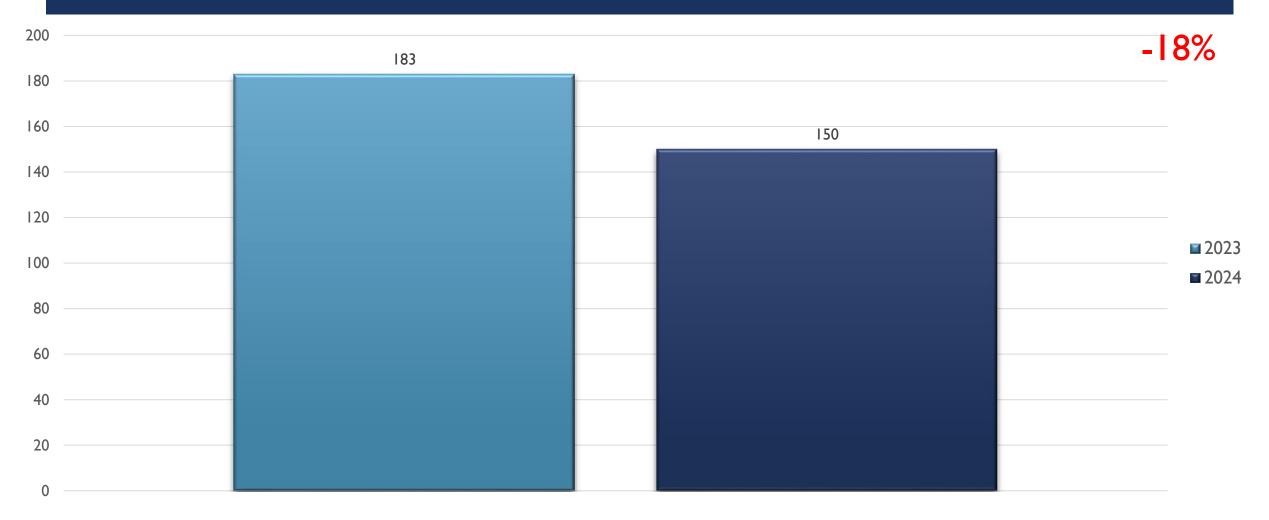

pdates, and NIBRS compliance
- These statistics may differ from future reports as they represent the data available from Mark43 as of 08/12/2024 at 1300 hours
- Months and Year are based on the Offense Start Date
- All stats are NIBRS-based
  - Homicide Offenses include 09A, and 09B, it does not include 09C (Justifiable Homicide Offenses, which is not a Crime)
  - Includes both Completed and Uncompleted Offenses
- Percent changes are based on YTD comparisons
- 2024 is a leap year and includes an extra day in February
- Created by the Crime Analysis and Data Driven Policing Units on 08/12/2024



#### SOUTHWEST AREA COMMAND STATS JAN-JUN 2024



Report Created by RTCC on 08/12/2024

#### ASSAULT OFFENSES SOUTHWEST JAN-JUN



RIME CENTER

#### BURGLARY/BREAKING & ENTERING SOUTHWEST JAN-JUN



### DESTRUCTION/DAMAGE/VANDALISM OF PROPERTY SOUTHWEST JAN-JUN



RIME CENTE

#### DRUG/NARCOTICS OFFENSES SOUTHWEST JAN-JUN



### HOMICIDE OFFENSES SOUTHWEST JAN-JUN



RIME CENTER

#### LARCENY/THEFT OFFENSES SOUTHWEST JAN-JUN



#### MOTOR VEHICLE THEFT SOUTHWEST JAN-JUN



## ROBBERY SOUTHWEST JAN-JUN



#### STOLEN PROPERTY OFFENSES SOUTHWEST JAN-JUN



RIME CENTER

#### WEAPON LAW VIOLATIONS SOUTHWEST JAN-JUN



Report Created by RTCC on 08/12/2024