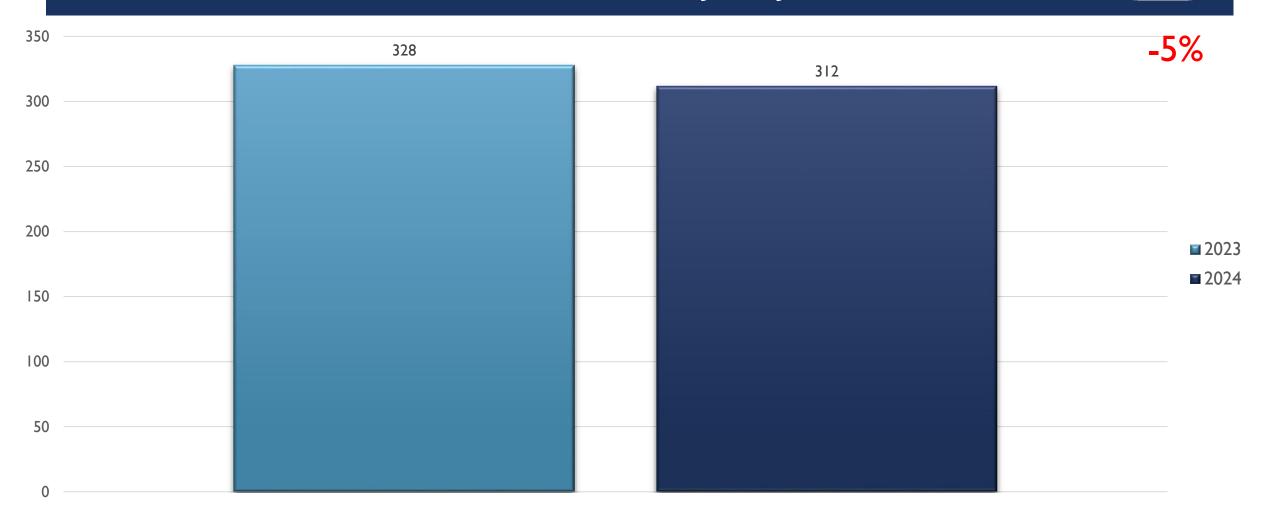

09B, it does not include 09C (Justifiable Homicide Offenses, which is not a Crime)
  - Includes both Completed and Uncompleted Offenses
- Percent changes are based on YTD comparisons
- 2024 is a leap year and includes an extra day in February
- Created by the Crime Analysis and Data Driven Policing Units on 08/12/2024



#### SOUTHWEST AREA COMMAND STATS JAN-JUN 2024



Report Created by RTCC on 08/12/2024

#### ASSAULT OFFENSES SOUTHWEST JAN-JUN



RIME CENTER

#### BURGLARY/BREAKING & ENTERING SOUTHWEST JAN-JUN



### DESTRUCTION/DAMAGE/VANDALISM OF PROPERTY SOUTHWEST JAN-JUN



RIME CENTE

#### DRUG/NARCOTICS OFFENSES SOUTHWEST JAN-JUN



### HOMICIDE OFFENSES SOUTHWEST JAN-JUN



RIME CENTER

#### LARCENY/THEFT OFFENSES SOUTHWEST JAN-JUN



#### MOTOR VEHICLE THEFT SOUTHWEST JAN-JUN



## ROBBERY SOUTHWEST JAN-JUN



#### STOLEN PROPERTY OFFENSES SOUTHWEST JAN-JUN



RIME CENTER

#### WEAPON LAW VIOLATIONS SOUTHWEST JAN-JUN



Report Created by RTCC on 08/12/2024