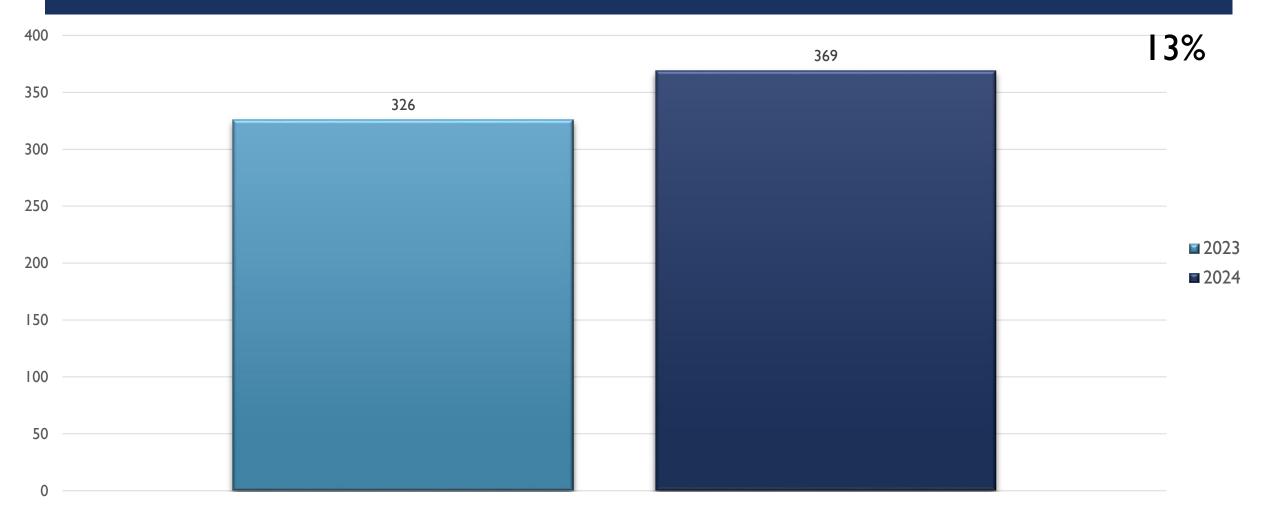

as of 08/12/2024 at 1300 hours
- Months and Year are based on the Offense Start Date
- All stats are NIBRS-based
  - Homicide Offenses include 09A, and 09B, it does not include 09C (Justifiable Homicide Offenses, which is not a Crime)
  - Includes both Completed and Uncompleted Offenses
- Percent changes are based on YTD comparisons
- 2024 is a leap year and includes an extra day in February
- Created by the Crime Analysis and Data Driven Policing Units on 08/12/2024



#### SOUTHWEST AREA COMMAND STATS JAN-JUN 2024



Report Created by RTCC on 08/12/2024

#### ASSAULT OFFENSES SOUTHWEST JAN-JUN



RIME CENTER

#### BURGLARY/BREAKING & ENTERING SOUTHWEST JAN-JUN



### DESTRUCTION/DAMAGE/VANDALISM OF PROPERTY SOUTHWEST JAN-JUN



RIME CENTE

#### DRUG/NARCOTICS OFFENSES SOUTHWEST JAN-JUN



### HOMICIDE OFFENSES SOUTHWEST JAN-JUN



RIME CENTER

#### LARCENY/THEFT OFFENSES SOUTHWEST JAN-JUN



#### MOTOR VEHICLE THEFT SOUTHWEST JAN-JUN



## ROBBERY SOUTHWEST JAN-JUN



#### STOLEN PROPERTY OFFENSES SOUTHWEST JAN-JUN



RIME CENTER

#### WEAPON LAW VIOLATIONS SOUTHWEST JAN-JUN



Report Created by RTCC on 08/12/2024