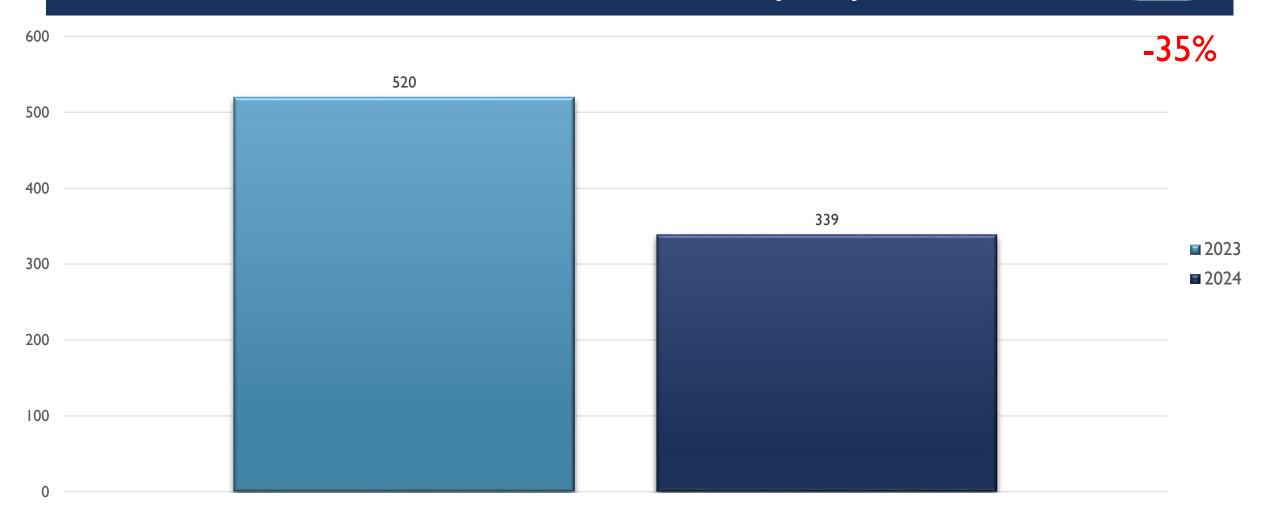

nt changes are based on YTD comparisons
- 2024 is a leap year and includes an extra day in February
- Created by the Crime Analysis and Data Driven Policing Units on 08/12/2024



#### SOUTHWEST AREA COMMAND STATS JAN-JUN 2024



Report Created by RTCC on 08/12/2024

#### ASSAULT OFFENSES SOUTHWEST JAN-JUN



RIME CENTER

#### BURGLARY/BREAKING & ENTERING SOUTHWEST JAN-JUN



### DESTRUCTION/DAMAGE/VANDALISM OF PROPERTY SOUTHWEST JAN-JUN



RIME CENTE

#### DRUG/NARCOTICS OFFENSES SOUTHWEST JAN-JUN



### HOMICIDE OFFENSES SOUTHWEST JAN-JUN



RIME CENTER

#### LARCENY/THEFT OFFENSES SOUTHWEST JAN-JUN



#### MOTOR VEHICLE THEFT SOUTHWEST JAN-JUN



## ROBBERY SOUTHWEST JAN-JUN



#### STOLEN PROPERTY OFFENSES SOUTHWEST JAN-JUN



RIME CENTER

#### WEAPON LAW VIOLATIONS SOUTHWEST JAN-JUN



Report Created by RTCC on 08/12/2024