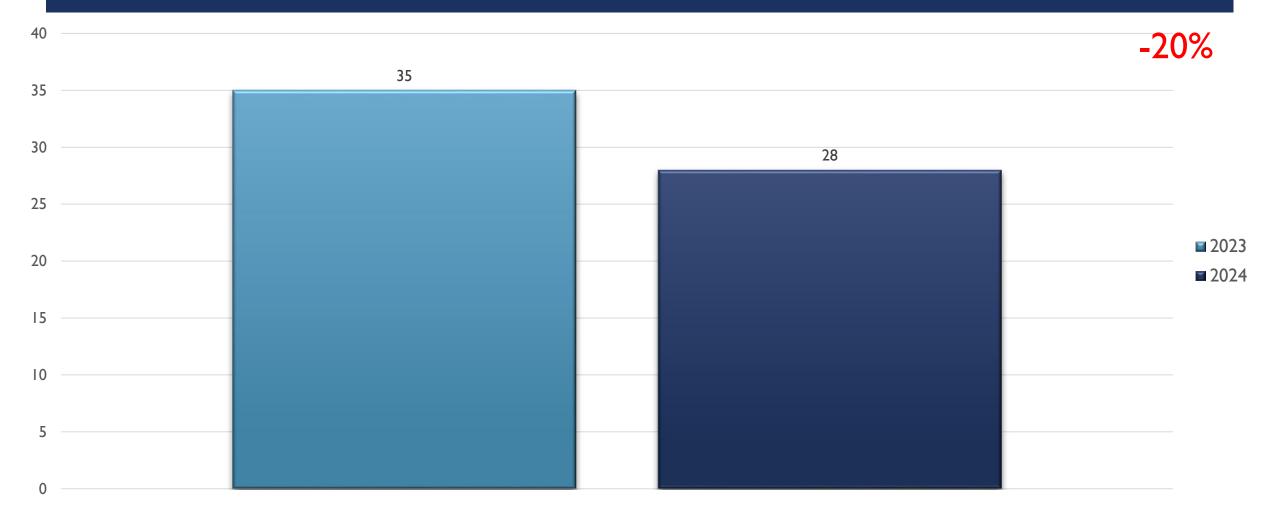

- Includes both Completed and Uncompleted Offenses
- Percent changes are based on YTD comparisons
- 2024 is a leap year and includes an extra day in February
- Created by the Crime Analysis and Data Driven Policing Units on 08/12/2024



#### SOUTHWEST AREA COMMAND STATS JAN-JUN 2024



Report Created by RTCC on 08/12/2024

#### ASSAULT OFFENSES SOUTHWEST JAN-JUN



RIME CENTER

#### BURGLARY/BREAKING & ENTERING SOUTHWEST JAN-JUN



### DESTRUCTION/DAMAGE/VANDALISM OF PROPERTY SOUTHWEST JAN-JUN



RIME CENTE

#### DRUG/NARCOTICS OFFENSES SOUTHWEST JAN-JUN



### HOMICIDE OFFENSES SOUTHWEST JAN-JUN



RIME CENTER

#### LARCENY/THEFT OFFENSES SOUTHWEST JAN-JUN



#### MOTOR VEHICLE THEFT SOUTHWEST JAN-JUN



## ROBBERY SOUTHWEST JAN-JUN



#### STOLEN PROPERTY OFFENSES SOUTHWEST JAN-JUN



RIME CENTER

#### WEAPON LAW VIOLATIONS SOUTHWEST JAN-JUN



Report Created by RTCC on 08/12/2024