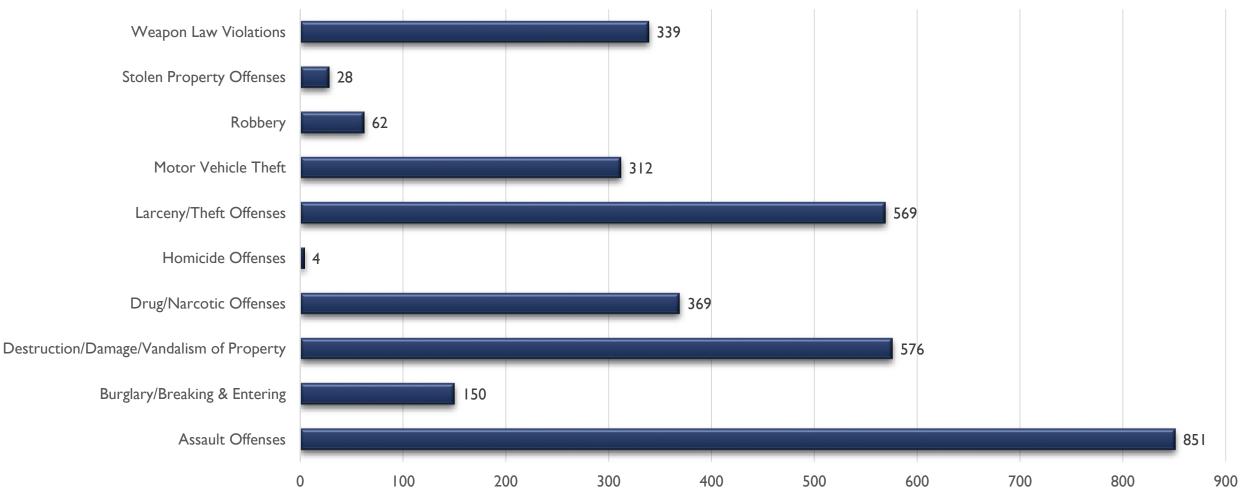

#### SOUTHWEST AREA COMMAND STATS JAN-JUN 2024

Report Created by RTCC on 08/12/2024