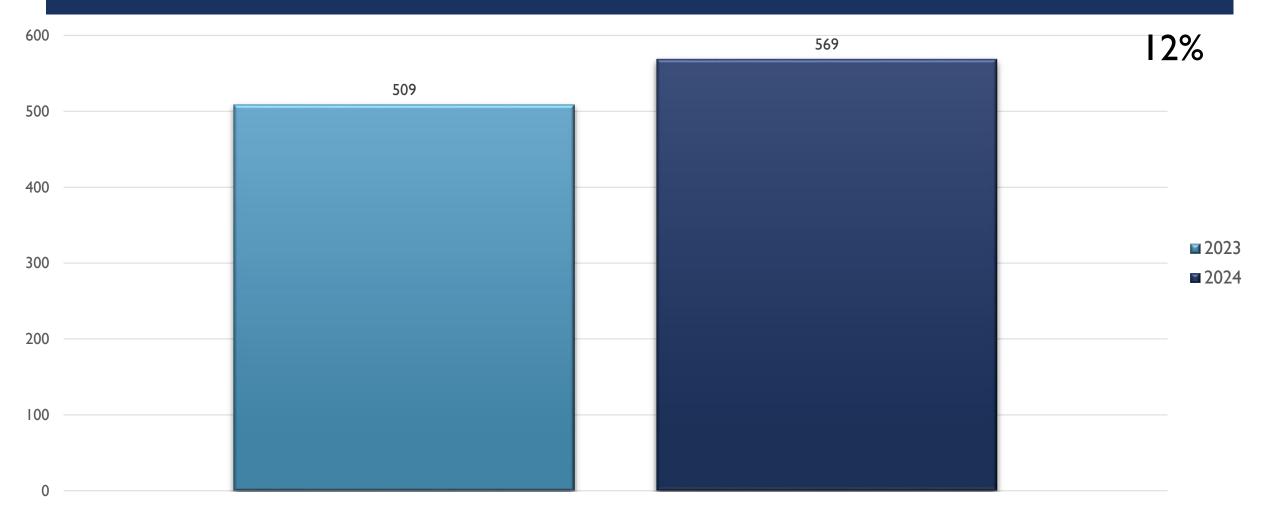

S-based
  - Homicide Offenses include 09A, and 09B, it does not include 09C (Justifiable Homicide Offenses, which is not a Crime)
  - Includes both Completed and Uncompleted Offenses
- Percent changes are based on YTD comparisons
- 2024 is a leap year and includes an extra day in February
- Created by the Crime Analysis and Data Driven Policing Units on 08/12/2024



#### SOUTHWEST AREA COMMAND STATS JAN-JUN 2024



Report Created by RTCC on 08/12/2024

#### ASSAULT OFFENSES SOUTHWEST JAN-JUN



RIME CENTER

#### BURGLARY/BREAKING & ENTERING SOUTHWEST JAN-JUN



### DESTRUCTION/DAMAGE/VANDALISM OF PROPERTY SOUTHWEST JAN-JUN



RIME CENTE

#### DRUG/NARCOTICS OFFENSES SOUTHWEST JAN-JUN



### HOMICIDE OFFENSES SOUTHWEST JAN-JUN



RIME CENTER

#### LARCENY/THEFT OFFENSES SOUTHWEST JAN-JUN



#### MOTOR VEHICLE THEFT SOUTHWEST JAN-JUN



## ROBBERY SOUTHWEST JAN-JUN



#### STOLEN PROPERTY OFFENSES SOUTHWEST JAN-JUN



RIME CENTER

#### WEAPON LAW VIOLATIONS SOUTHWEST JAN-JUN



Report Created by RTCC on 08/12/2024