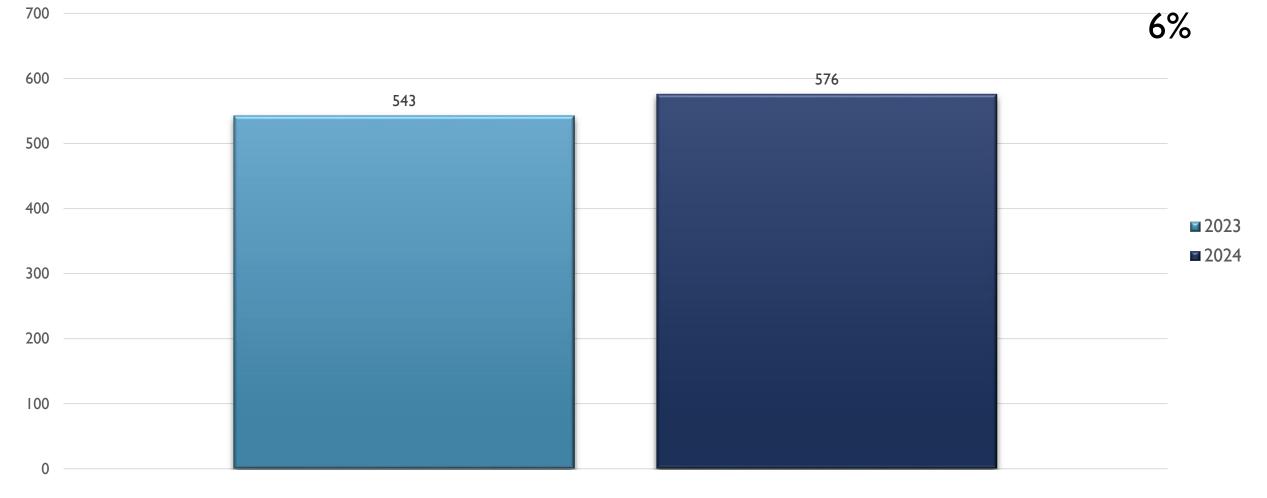

ture reports as they represent the data available from Mark43 as of 08/12/2024 at 1300 hours
- Months and Year are based on the Offense Start Date
- All stats are NIBRS-based
  - Homicide Offenses include 09A, and 09B, it does not include 09C (Justifiable Homicide Offenses, which is not a Crime)
  - Includes both Completed and Uncompleted Offenses
- Percent changes are based on YTD comparisons
- 2024 is a leap year and includes an extra day in February
- Created by the Crime Analysis and Data Driven Policing Units on 08/12/2024



#### SOUTHWEST AREA COMMAND STATS JAN-JUN 2024



Report Created by RTCC on 08/12/2024

#### ASSAULT OFFENSES SOUTHWEST JAN-JUN



RIME CENTER

#### BURGLARY/BREAKING & ENTERING SOUTHWEST JAN-JUN



### DESTRUCTION/DAMAGE/VANDALISM OF PROPERTY SOUTHWEST JAN-JUN



RIME CENTE

#### DRUG/NARCOTICS OFFENSES SOUTHWEST JAN-JUN



### HOMICIDE OFFENSES SOUTHWEST JAN-JUN



RIME CENTER

#### LARCENY/THEFT OFFENSES SOUTHWEST JAN-JUN



#### MOTOR VEHICLE THEFT SOUTHWEST JAN-JUN



## ROBBERY SOUTHWEST JAN-JUN



#### STOLEN PROPERTY OFFENSES SOUTHWEST JAN-JUN



RIME CENTER

#### WEAPON LAW VIOLATIONS SOUTHWEST JAN-JUN



Report Created by RTCC on 08/12/2024