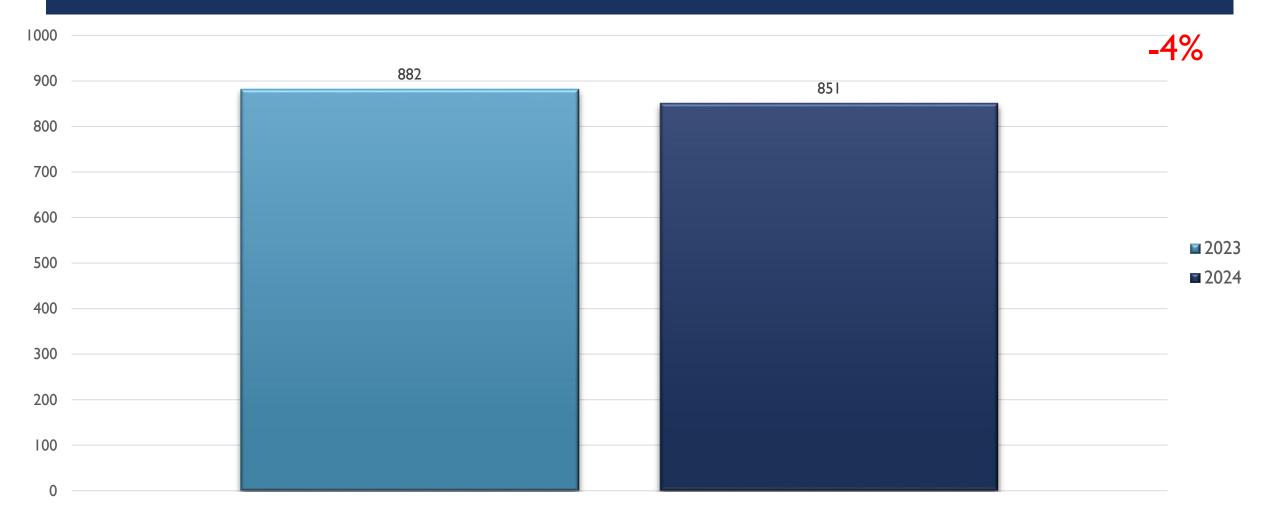

and subject to change to account for late-reporting, investigation updates, and NIBRS compliance
- These statistics may differ from future reports as they represent the data available from Mark43 as of 08/12/2024 at 1300 hours
- Months and Year are based on the Offense Start Date
- All stats are NIBRS-based
  - Homicide Offenses include 09A, and 09B, it does not include 09C (Justifiable Homicide Offenses, which is not a Crime)
  - Includes both Completed and Uncompleted Offenses
- Percent changes are based on YTD comparisons
- 2024 is a leap year and includes an extra day in February
- Created by the Crime Analysis and Data Driven Policing Units on 08/12/2024



#### SOUTHWEST AREA COMMAND STATS JAN-JUN 2024



Report Created by RTCC on 08/12/2024

#### ASSAULT OFFENSES SOUTHWEST JAN-JUN



RIME CENTER

#### BURGLARY/BREAKING & ENTERING SOUTHWEST JAN-JUN



### DESTRUCTION/DAMAGE/VANDALISM OF PROPERTY SOUTHWEST JAN-JUN



RIME CENTE

#### DRUG/NARCOTICS OFFENSES SOUTHWEST JAN-JUN



### HOMICIDE OFFENSES SOUTHWEST JAN-JUN



RIME CENTER

#### LARCENY/THEFT OFFENSES SOUTHWEST JAN-JUN



#### MOTOR VEHICLE THEFT SOUTHWEST JAN-JUN



## ROBBERY SOUTHWEST JAN-JUN



#### STOLEN PROPERTY OFFENSES SOUTHWEST JAN-JUN



RIME CENTER

#### WEAPON LAW VIOLATIONS SOUTHWEST JAN-JUN



Report Created by RTCC on 08/12/2024