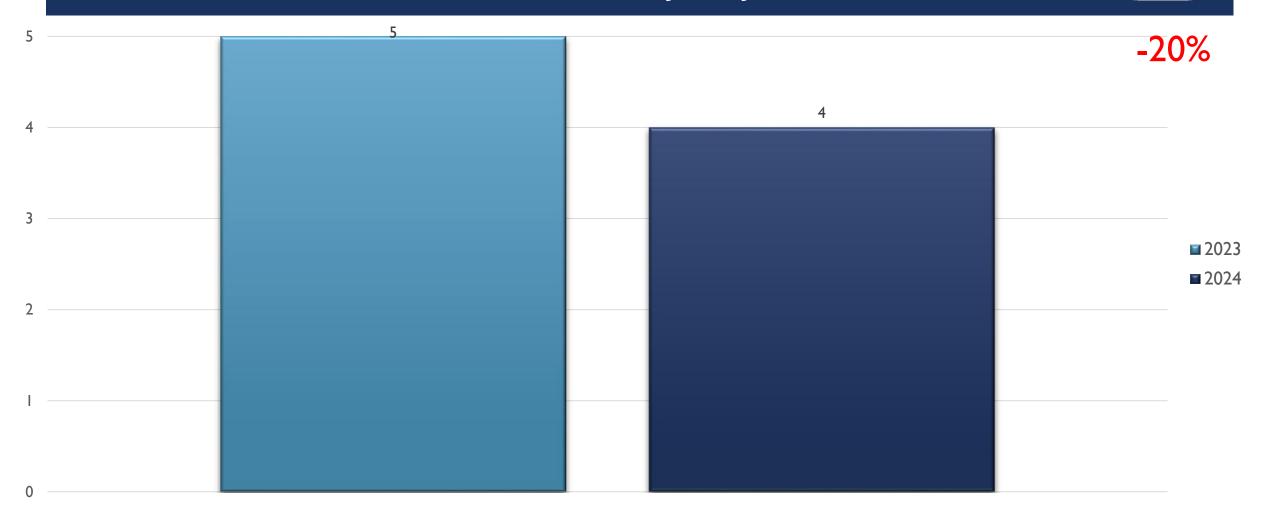

Year are based on the Offense Start Date
- All stats are NIBRS-based
  - Homicide Offenses include 09A, and 09B, it does not include 09C (Justifiable Homicide Offenses, which is not a Crime)
  - Includes both Completed and Uncompleted Offenses
- Percent changes are based on YTD comparisons
- 2024 is a leap year and includes an extra day in February
- Created by the Crime Analysis and Data Driven Policing Units on 08/12/2024



#### SOUTHWEST AREA COMMAND STATS JAN-JUN 2024



Report Created by RTCC on 08/12/2024

#### ASSAULT OFFENSES SOUTHWEST JAN-JUN



RIME CENTER

#### BURGLARY/BREAKING & ENTERING SOUTHWEST JAN-JUN



### DESTRUCTION/DAMAGE/VANDALISM OF PROPERTY SOUTHWEST JAN-JUN



RIME CENTE

#### DRUG/NARCOTICS OFFENSES SOUTHWEST JAN-JUN



### HOMICIDE OFFENSES SOUTHWEST JAN-JUN



RIME CENTER

#### LARCENY/THEFT OFFENSES SOUTHWEST JAN-JUN



#### MOTOR VEHICLE THEFT SOUTHWEST JAN-JUN



## ROBBERY SOUTHWEST JAN-JUN



#### STOLEN PROPERTY OFFENSES SOUTHWEST JAN-JUN



RIME CENTER

#### WEAPON LAW VIOLATIONS SOUTHWEST JAN-JUN



Report Created by RTCC on 08/12/2024