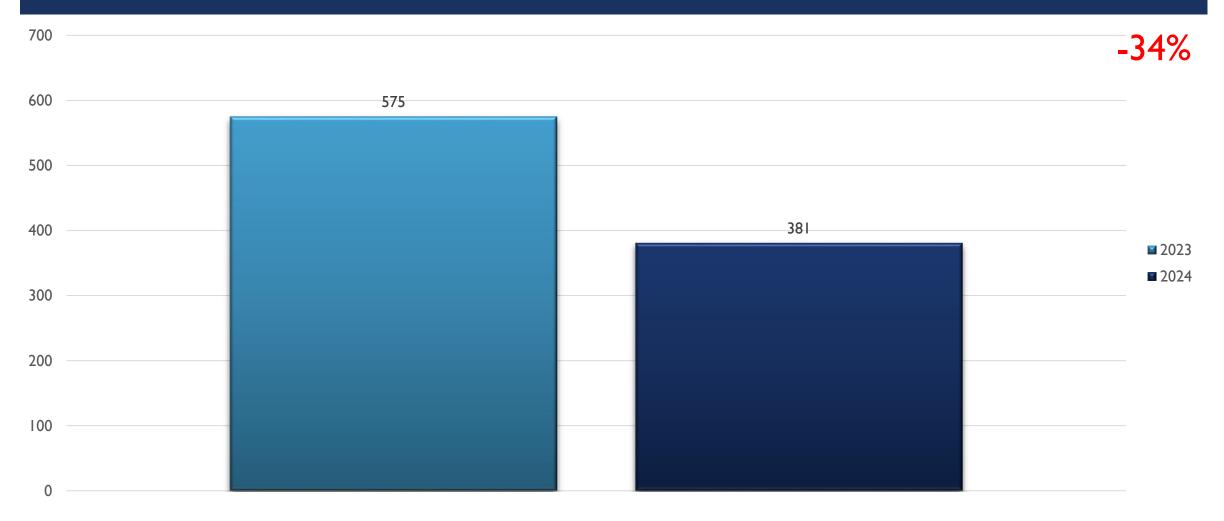

y in February
- Created by the Crime Analysis and Data Driven Policing Units on 09/23/2024

#### SOUTHWEST AREA COMMAND STATS JAN-JUL 2024



# ASSAULT OFFENSES SOUTHWEST JAN-JUL



REAL TIME RIME CENTER

#### BURGLARY/BREAKING & ENTERING SOUTHWEST JAN-JUL



REAL TIME RIME CENTE

### DESTRUCTION/DAMAGE/VANDALISM OF PROPERTY SOUTHWEST JAN-JUL

661.5 0% 661 661 660.5 660 659.5 2023 659 2024 658.5 658 658 657.5 657 656.5

RIME CENTE

# DRUG/NARCOTICS OFFENSES SOUTHWEST JAN-JUL



#### HOMICIDE OFFENSES SOUTHWEST JAN-JUL



RIME CENTER

#### LARCENY/THEFT OFFENSES SOUTHWEST JAN-JUL



REAL TIME CRIME CENTER

# MOTOR VEHICLE THEFT SOUTHWEST JAN-JUL



#### ROBBERY SOUTHWEST JAN-JUL



#### STOLEN PROPERTY OFFENSES SOUTHWEST JAN-JUL



RIME CENTER

#### WEAPON LAW VIOLATIONS SOUTHWEST JAN-JUL



REAL TIME RIME CENTER