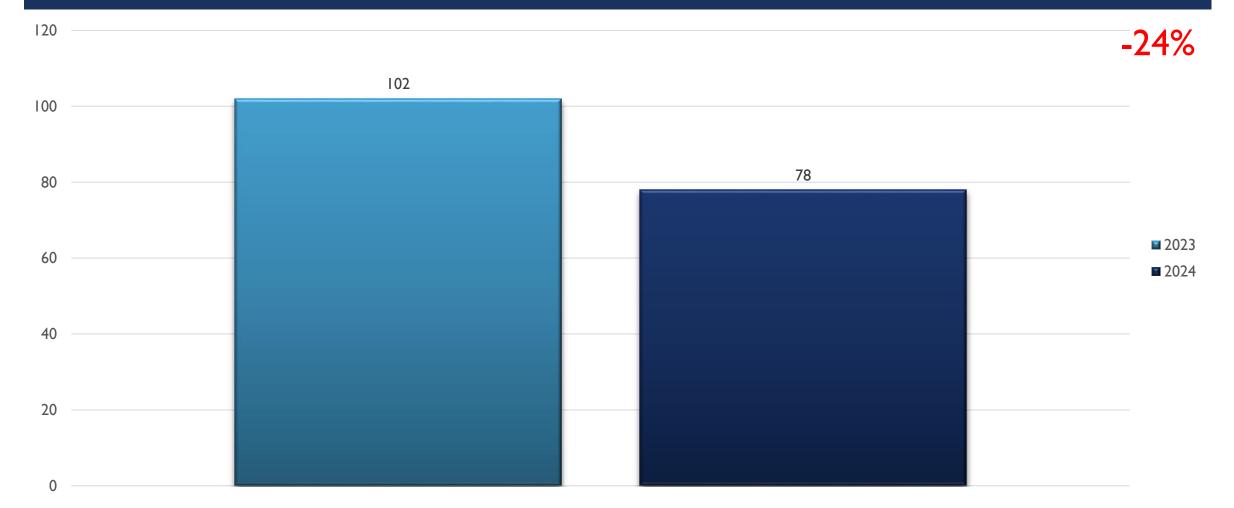

completed Offenses
- Percent changes are based on YTD comparisons
- 2024 is a leap year and includes an extra day in February
- Created by the Crime Analysis and Data Driven Policing Units on 09/23/2024

#### SOUTHWEST AREA COMMAND STATS JAN-JUL 2024



# ASSAULT OFFENSES SOUTHWEST JAN-JUL



REAL TIME RIME CENTER

#### BURGLARY/BREAKING & ENTERING SOUTHWEST JAN-JUL



REAL TIME RIME CENTE

### DESTRUCTION/DAMAGE/VANDALISM OF PROPERTY SOUTHWEST JAN-JUL

661.5 0% 661 661 660.5 660 659.5 2023 659 2024 658.5 658 658 657.5 657 656.5

RIME CENTE

# DRUG/NARCOTICS OFFENSES SOUTHWEST JAN-JUL



#### HOMICIDE OFFENSES SOUTHWEST JAN-JUL



RIME CENTER

#### LARCENY/THEFT OFFENSES SOUTHWEST JAN-JUL



REAL TIME CRIME CENTER

# MOTOR VEHICLE THEFT SOUTHWEST JAN-JUL



#### ROBBERY SOUTHWEST JAN-JUL



#### STOLEN PROPERTY OFFENSES SOUTHWEST JAN-JUL



RIME CENTER

#### WEAPON LAW VIOLATIONS SOUTHWEST JAN-JUL



REAL TIME RIME CENTER