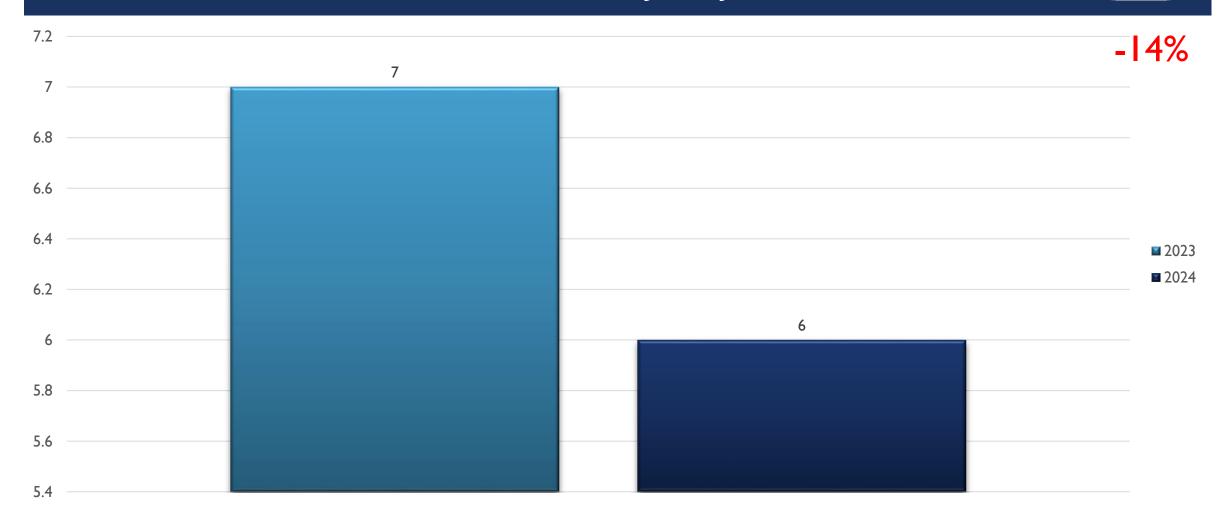

-based
  - Homicide Offenses include 09A, and 09B, it does not include 09C (Justifiable Homicide Offenses, which is not a Crime)
  - Includes both Completed and Uncompleted Offenses
- Percent changes are based on YTD comparisons
- 2024 is a leap year and includes an extra day in February
- Created by the Crime Analysis and Data Driven Policing Units on 09/23/2024

#### SOUTHWEST AREA COMMAND STATS JAN-JUL 2024



# ASSAULT OFFENSES SOUTHWEST JAN-JUL



REAL TIME RIME CENTER

#### BURGLARY/BREAKING & ENTERING SOUTHWEST JAN-JUL



REAL TIME RIME CENTE

### DESTRUCTION/DAMAGE/VANDALISM OF PROPERTY SOUTHWEST JAN-JUL

661.5 0% 661 661 660.5 660 659.5 2023 659 2024 658.5 658 658 657.5 657 656.5

RIME CENTE

# DRUG/NARCOTICS OFFENSES SOUTHWEST JAN-JUL



#### HOMICIDE OFFENSES SOUTHWEST JAN-JUL



RIME CENTER

#### LARCENY/THEFT OFFENSES SOUTHWEST JAN-JUL



REAL TIME CRIME CENTER

# MOTOR VEHICLE THEFT SOUTHWEST JAN-JUL



#### ROBBERY SOUTHWEST JAN-JUL



#### STOLEN PROPERTY OFFENSES SOUTHWEST JAN-JUL



RIME CENTER

#### WEAPON LAW VIOLATIONS SOUTHWEST JAN-JUL



REAL TIME RIME CENTER