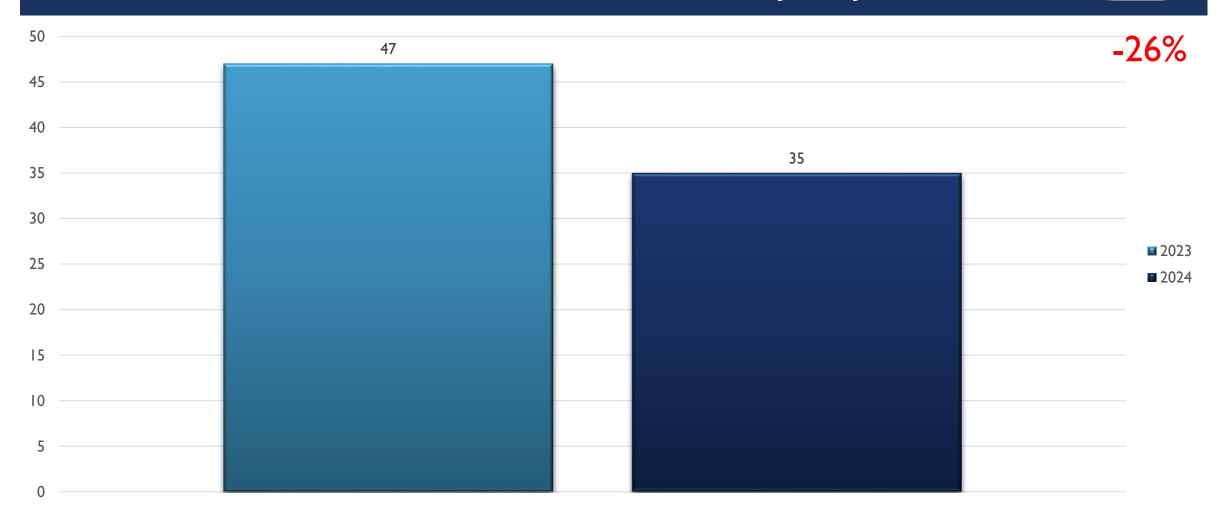

TD comparisons
- 2024 is a leap year and includes an extra day in February
- Created by the Crime Analysis and Data Driven Policing Units on 09/23/2024

#### SOUTHWEST AREA COMMAND STATS JAN-JUL 2024



# ASSAULT OFFENSES SOUTHWEST JAN-JUL



REAL TIME RIME CENTER

#### BURGLARY/BREAKING & ENTERING SOUTHWEST JAN-JUL



REAL TIME RIME CENTE

### DESTRUCTION/DAMAGE/VANDALISM OF PROPERTY SOUTHWEST JAN-JUL

661.5 0% 661 661 660.5 660 659.5 2023 659 2024 658.5 658 658 657.5 657 656.5

RIME CENTE

# DRUG/NARCOTICS OFFENSES SOUTHWEST JAN-JUL



#### HOMICIDE OFFENSES SOUTHWEST JAN-JUL



RIME CENTER

#### LARCENY/THEFT OFFENSES SOUTHWEST JAN-JUL



REAL TIME CRIME CENTER

# MOTOR VEHICLE THEFT SOUTHWEST JAN-JUL



#### ROBBERY SOUTHWEST JAN-JUL



#### STOLEN PROPERTY OFFENSES SOUTHWEST JAN-JUL



RIME CENTER

#### WEAPON LAW VIOLATIONS SOUTHWEST JAN-JUL



REAL TIME RIME CENTER