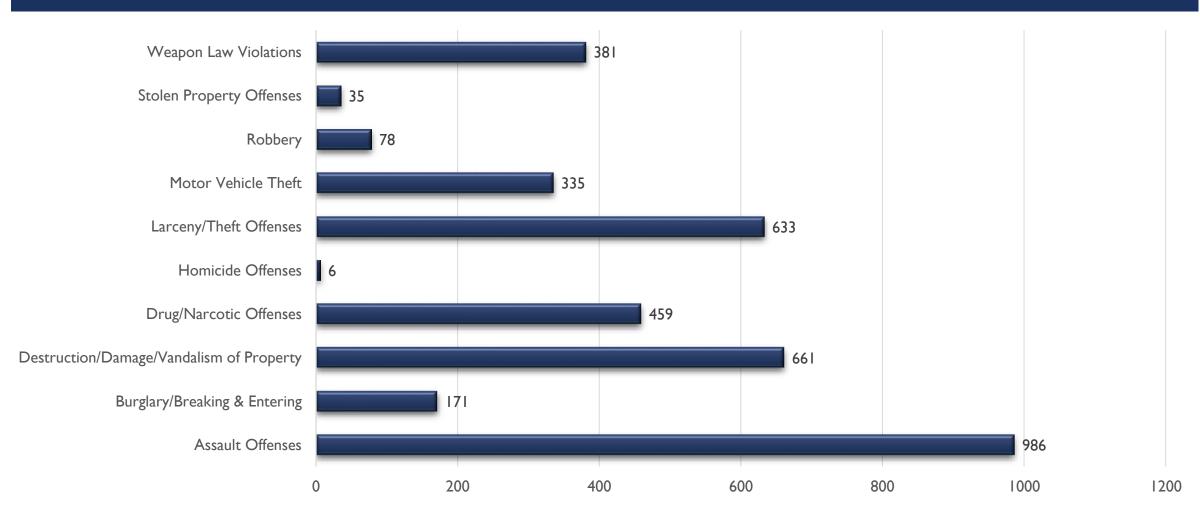

a that is available at the time
- These statistics should be viewed as preliminary and subject to change to account for late-reporting, investigation updates, and NIBRS compliance
- These statistics may differ from future reports as they represent the data available from Mark43 as of 09/23/2024 at 1300 hours
- Months and Year are based on the Offense Start Date
- All stats are NIBRS-based
  - Homicide Offenses include 09A, and 09B, it does not include 09C (Justifiable Homicide Offenses, which is not a Crime)
  - Includes both Completed and Uncompleted Offenses
- Percent changes are based on YTD comparisons
- 2024 is a leap year and includes an extra day in February
- Created by the Crime Analysis and Data Driven Policing Units on 09/23/2024

#### SOUTHWEST AREA COMMAND STATS JAN-JUL 2024



# ASSAULT OFFENSES SOUTHWEST JAN-JUL



REAL TIME RIME CENTER

#### BURGLARY/BREAKING & ENTERING SOUTHWEST JAN-JUL



REAL TIME RIME CENTE

### DESTRUCTION/DAMAGE/VANDALISM OF PROPERTY SOUTHWEST JAN-JUL

661.5 0% 661 661 660.5 660 659.5 2023 659 2024 658.5 658 658 657.5 657 656.5

RIME CENTE

# DRUG/NARCOTICS OFFENSES SOUTHWEST JAN-JUL



#### HOMICIDE OFFENSES SOUTHWEST JAN-JUL



RIME CENTER

#### LARCENY/THEFT OFFENSES SOUTHWEST JAN-JUL



REAL TIME CRIME CENTER

# MOTOR VEHICLE THEFT SOUTHWEST JAN-JUL



#### ROBBERY SOUTHWEST JAN-JUL



#### STOLEN PROPERTY OFFENSES SOUTHWEST JAN-JUL



RIME CENTER

#### WEAPON LAW VIOLATIONS SOUTHWEST JAN-JUL



REAL TIME RIME CENTER