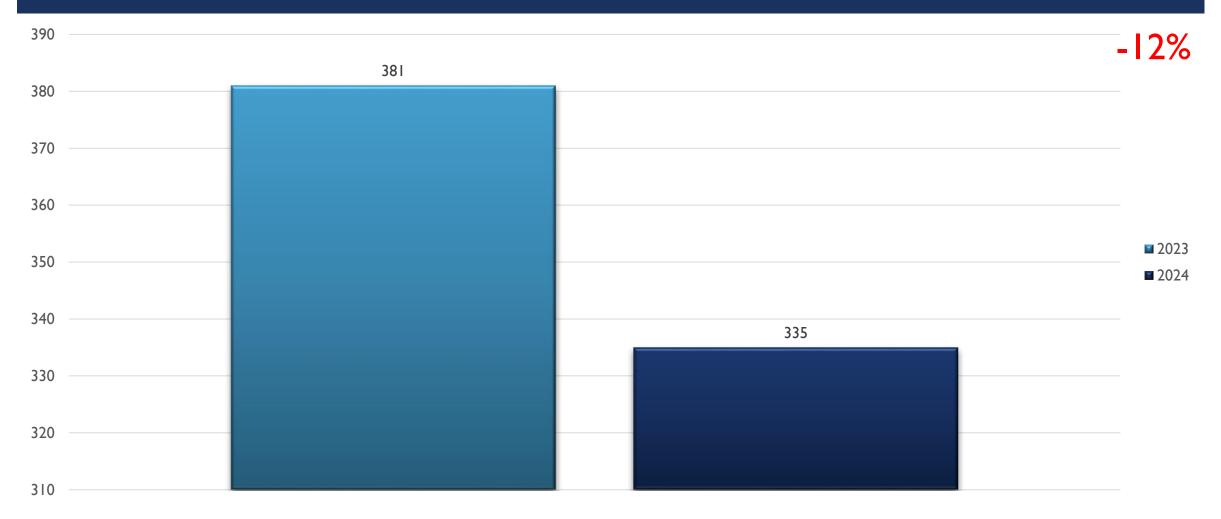

- Includes both Completed and Uncompleted Offenses
- Percent changes are based on YTD comparisons
- 2024 is a leap year and includes an extra day in February
- Created by the Crime Analysis and Data Driven Policing Units on 09/23/2024

#### SOUTHWEST AREA COMMAND STATS JAN-JUL 2024



# ASSAULT OFFENSES SOUTHWEST JAN-JUL



REAL TIME RIME CENTER

#### BURGLARY/BREAKING & ENTERING SOUTHWEST JAN-JUL



REAL TIME RIME CENTE

### DESTRUCTION/DAMAGE/VANDALISM OF PROPERTY SOUTHWEST JAN-JUL

661.5 0% 661 661 660.5 660 659.5 2023 659 2024 658.5 658 658 657.5 657 656.5

RIME CENTE

# DRUG/NARCOTICS OFFENSES SOUTHWEST JAN-JUL



#### HOMICIDE OFFENSES SOUTHWEST JAN-JUL



RIME CENTER

#### LARCENY/THEFT OFFENSES SOUTHWEST JAN-JUL



REAL TIME CRIME CENTER

# MOTOR VEHICLE THEFT SOUTHWEST JAN-JUL



#### ROBBERY SOUTHWEST JAN-JUL



#### STOLEN PROPERTY OFFENSES SOUTHWEST JAN-JUL



RIME CENTER

#### WEAPON LAW VIOLATIONS SOUTHWEST JAN-JUL



REAL TIME RIME CENTER