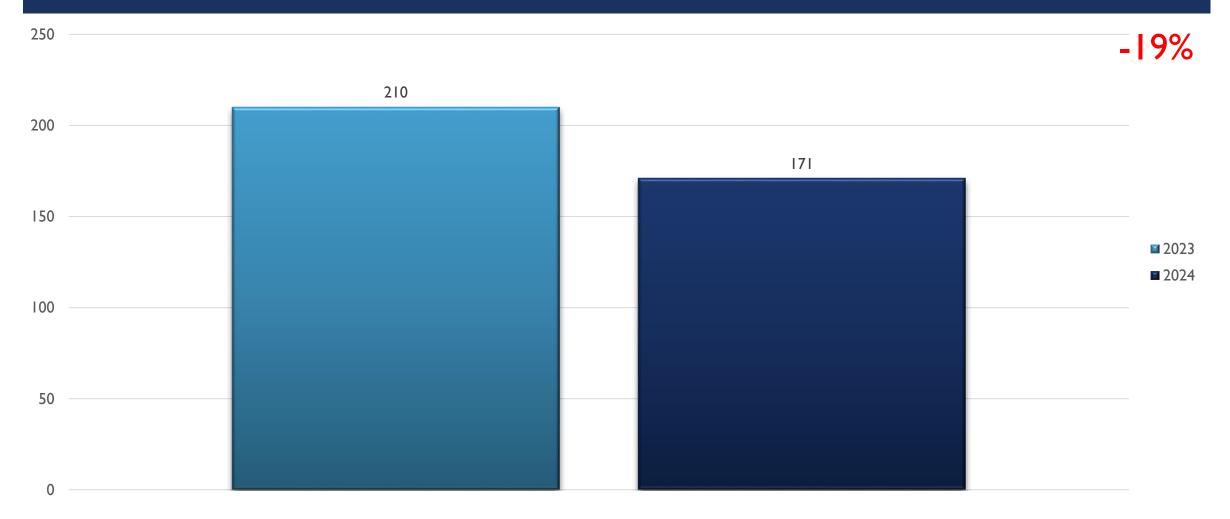

r late-reporting, investigation updates, and NIBRS compliance
- These statistics may differ from future reports as they represent the data available from Mark43 as of 09/23/2024 at 1300 hours
- Months and Year are based on the Offense Start Date
- All stats are NIBRS-based
  - Homicide Offenses include 09A, and 09B, it does not include 09C (Justifiable Homicide Offenses, which is not a Crime)
  - Includes both Completed and Uncompleted Offenses
- Percent changes are based on YTD comparisons
- 2024 is a leap year and includes an extra day in February
- Created by the Crime Analysis and Data Driven Policing Units on 09/23/2024

#### SOUTHWEST AREA COMMAND STATS JAN-JUL 2024



# ASSAULT OFFENSES SOUTHWEST JAN-JUL



REAL TIME RIME CENTER

#### BURGLARY/BREAKING & ENTERING SOUTHWEST JAN-JUL



REAL TIME RIME CENTE

### DESTRUCTION/DAMAGE/VANDALISM OF PROPERTY SOUTHWEST JAN-JUL

661.5 0% 661 661 660.5 660 659.5 2023 659 2024 658.5 658 658 657.5 657 656.5

RIME CENTE

# DRUG/NARCOTICS OFFENSES SOUTHWEST JAN-JUL



#### HOMICIDE OFFENSES SOUTHWEST JAN-JUL



RIME CENTER

#### LARCENY/THEFT OFFENSES SOUTHWEST JAN-JUL



REAL TIME CRIME CENTER

# MOTOR VEHICLE THEFT SOUTHWEST JAN-JUL



#### ROBBERY SOUTHWEST JAN-JUL



#### STOLEN PROPERTY OFFENSES SOUTHWEST JAN-JUL



RIME CENTER

#### WEAPON LAW VIOLATIONS SOUTHWEST JAN-JUL



REAL TIME RIME CENTER