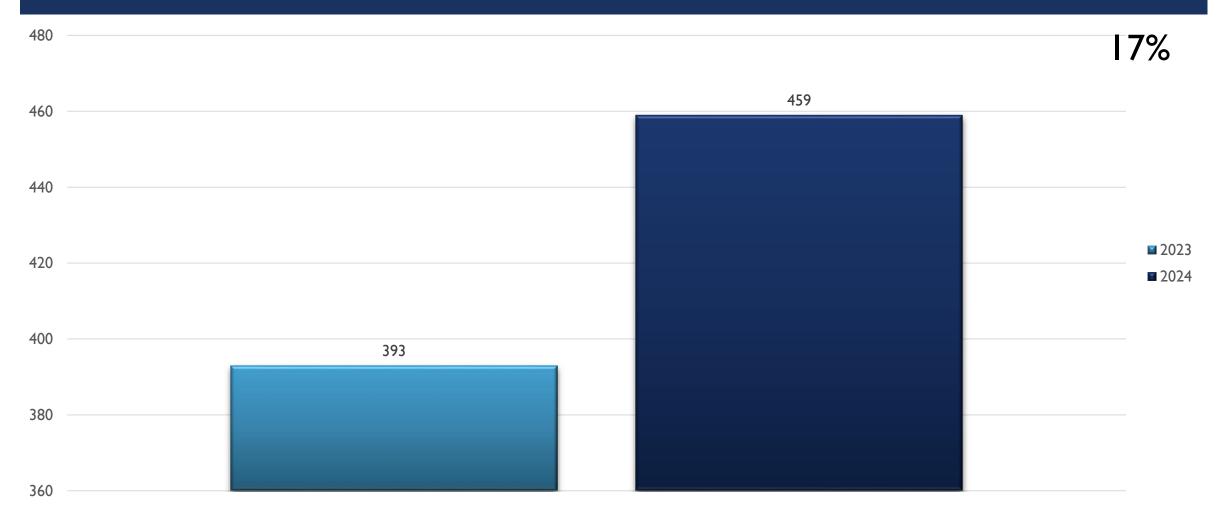

the Offense Start Date
- All stats are NIBRS-based
  - Homicide Offenses include 09A, and 09B, it does not include 09C (Justifiable Homicide Offenses, which is not a Crime)
  - Includes both Completed and Uncompleted Offenses
- Percent changes are based on YTD comparisons
- 2024 is a leap year and includes an extra day in February
- Created by the Crime Analysis and Data Driven Policing Units on 09/23/2024

#### SOUTHWEST AREA COMMAND STATS JAN-JUL 2024



# ASSAULT OFFENSES SOUTHWEST JAN-JUL



REAL TIME RIME CENTER

#### BURGLARY/BREAKING & ENTERING SOUTHWEST JAN-JUL



REAL TIME RIME CENTE

### DESTRUCTION/DAMAGE/VANDALISM OF PROPERTY SOUTHWEST JAN-JUL

661.5 0% 661 661 660.5 660 659.5 2023 659 2024 658.5 658 658 657.5 657 656.5

RIME CENTE

# DRUG/NARCOTICS OFFENSES SOUTHWEST JAN-JUL



#### HOMICIDE OFFENSES SOUTHWEST JAN-JUL



RIME CENTER

#### LARCENY/THEFT OFFENSES SOUTHWEST JAN-JUL



REAL TIME CRIME CENTER

# MOTOR VEHICLE THEFT SOUTHWEST JAN-JUL



#### ROBBERY SOUTHWEST JAN-JUL



#### STOLEN PROPERTY OFFENSES SOUTHWEST JAN-JUL



RIME CENTER

#### WEAPON LAW VIOLATIONS SOUTHWEST JAN-JUL



REAL TIME RIME CENTER