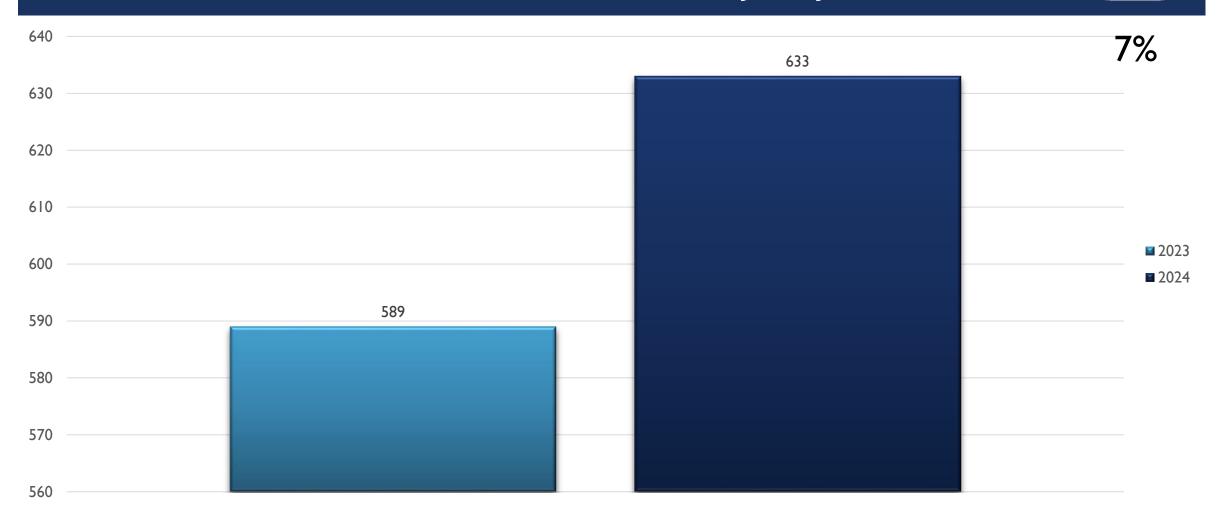

include 09C (Justifiable Homicide Offenses, which is not a Crime)
  - Includes both Completed and Uncompleted Offenses
- Percent changes are based on YTD comparisons
- 2024 is a leap year and includes an extra day in February
- Created by the Crime Analysis and Data Driven Policing Units on 09/23/2024

#### SOUTHWEST AREA COMMAND STATS JAN-JUL 2024



# ASSAULT OFFENSES SOUTHWEST JAN-JUL



REAL TIME RIME CENTER

#### BURGLARY/BREAKING & ENTERING SOUTHWEST JAN-JUL



REAL TIME RIME CENTE

### DESTRUCTION/DAMAGE/VANDALISM OF PROPERTY SOUTHWEST JAN-JUL

661.5 0% 661 661 660.5 660 659.5 2023 659 2024 658.5 658 658 657.5 657 656.5

RIME CENTE

# DRUG/NARCOTICS OFFENSES SOUTHWEST JAN-JUL



#### HOMICIDE OFFENSES SOUTHWEST JAN-JUL



RIME CENTER

#### LARCENY/THEFT OFFENSES SOUTHWEST JAN-JUL



REAL TIME CRIME CENTER

# MOTOR VEHICLE THEFT SOUTHWEST JAN-JUL



#### ROBBERY SOUTHWEST JAN-JUL



#### STOLEN PROPERTY OFFENSES SOUTHWEST JAN-JUL



RIME CENTER

#### WEAPON LAW VIOLATIONS SOUTHWEST JAN-JUL



REAL TIME RIME CENTER