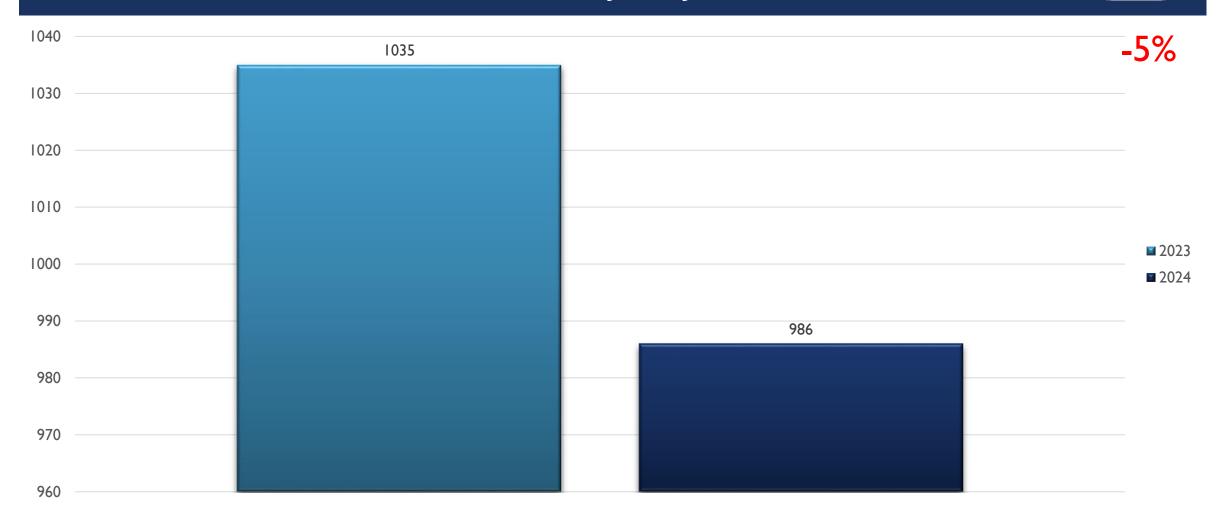

statistics should be viewed as preliminary and subject to change to account for late-reporting, investigation updates, and NIBRS compliance
- These statistics may differ from future reports as they represent the data available from Mark43 as of 09/23/2024 at 1300 hours
- Months and Year are based on the Offense Start Date
- All stats are NIBRS-based
  - Homicide Offenses include 09A, and 09B, it does not include 09C (Justifiable Homicide Offenses, which is not a Crime)
  - Includes both Completed and Uncompleted Offenses
- Percent changes are based on YTD comparisons
- 2024 is a leap year and includes an extra day in February
- Created by the Crime Analysis and Data Driven Policing Units on 09/23/2024

#### SOUTHWEST AREA COMMAND STATS JAN-JUL 2024



# ASSAULT OFFENSES SOUTHWEST JAN-JUL



REAL TIME RIME CENTER

#### BURGLARY/BREAKING & ENTERING SOUTHWEST JAN-JUL



REAL TIME RIME CENTE

### DESTRUCTION/DAMAGE/VANDALISM OF PROPERTY SOUTHWEST JAN-JUL

661.5 0% 661 661 660.5 660 659.5 2023 659 2024 658.5 658 658 657.5 657 656.5

RIME CENTE

# DRUG/NARCOTICS OFFENSES SOUTHWEST JAN-JUL



#### HOMICIDE OFFENSES SOUTHWEST JAN-JUL



RIME CENTER

#### LARCENY/THEFT OFFENSES SOUTHWEST JAN-JUL



REAL TIME CRIME CENTER

# MOTOR VEHICLE THEFT SOUTHWEST JAN-JUL



#### ROBBERY SOUTHWEST JAN-JUL



#### STOLEN PROPERTY OFFENSES SOUTHWEST JAN-JUL



RIME CENTER

#### WEAPON LAW VIOLATIONS SOUTHWEST JAN-JUL



REAL TIME RIME CENTER