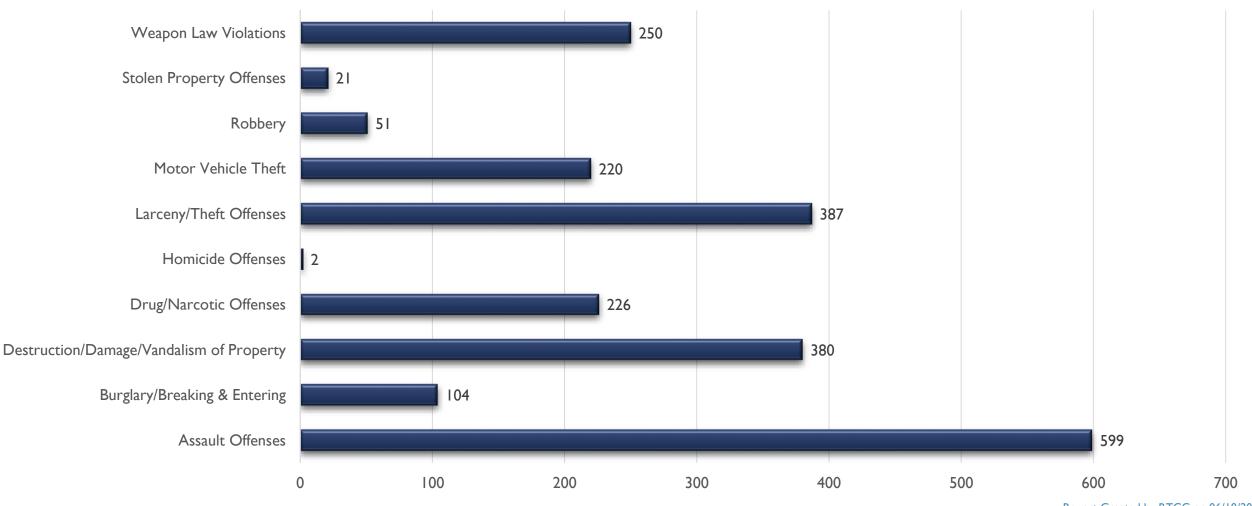

- These statistics should be viewed as preliminary and subject to change to account for late-reporting, investigation updates, and NIBRS compliance
- These statistics may differ from future reports as they represent the data available from Mark43 as of 06/04/2024 at 1200 hours
- Months and Year are based on the Offense Start Date
- All stats are NIBRS-based
  - Homicide Offenses include 09A, and 09B, it does not include 09C (Justifiable Homicide Offenses, which is not a Crime)
  - Includes both Completed and Uncompleted Offenses
- Percent changes are based on YTD comparisons
- 2024 is a leap year and includes an extra day in February
- Created by the Crime Analysis and Data Driven Policing Units on 06/10/2024

## PHOLEGIA STATE CRIME CENTER

#### SOUTHWEST AREA COMMAND STATS JAN-APR 2024



### POLICING HOLDING HOLDING REALFITME CRIME CENTER

### ASSAULT OFFENSES SOUTHWEST JAN-APR



#### PHONERQUE POLICIA PHONESIANO SIMMO Has revolute Simmo Parentain REALTIME CRIME CENTER

#### BURGLARY/BREAKING & ENTERING SOUTHWEST JAN-APR



### DESTRUCTION/DAMAGE/VANDALISM OF PROPERTY SOUTHWEST JAN-APR





### PHALEING REAL THE CRIME CENTER

#### DRUG/NARCOTICS OFFENSES SOUTHWEST JAN-APR



### POLICING HIS CRIME CENTER CRIME CENTER

### HOMICIDE OFFENSES SOUTHWEST JAN-APR



## PHIQUERQUE POLICE POLICING Hat. resigns Seithers Shiferings REALTIME CRIME CRIMERE

#### LARCENY/THEFT OFFENSES SOUTHWEST JAN-APR



### POLICING HIDDORPHY, Spinne Schleruthus REALETIME CRIME CENTER

#### MOTOR VEHICLE THEFT SOUTHWEST JAN-APR



### ROBBERY SOUTHWEST JAN-APR





### POLICING Has reinjus Sainti