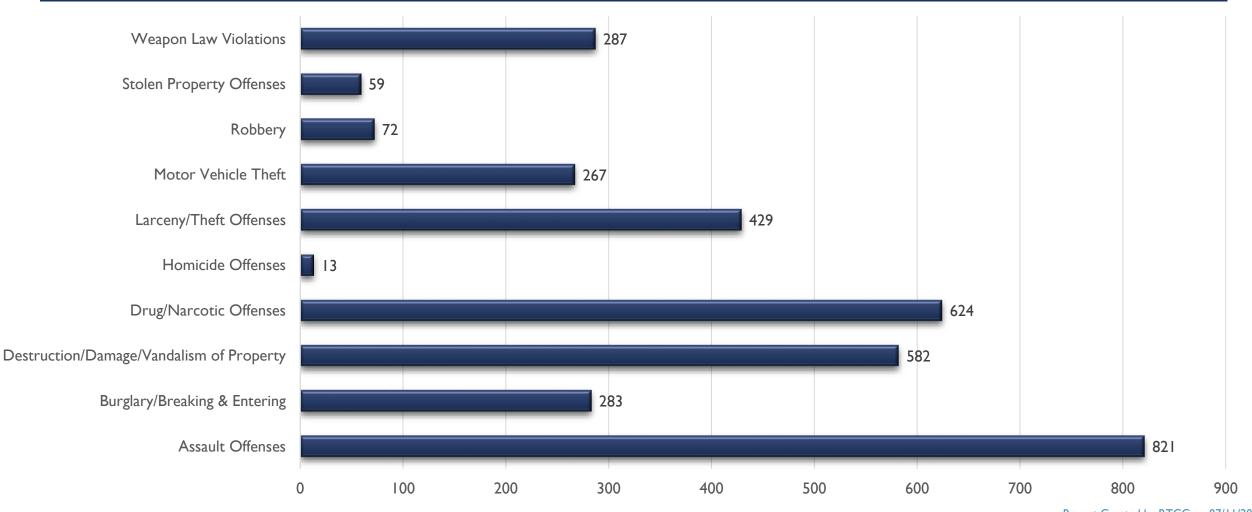

istics should be viewed as preliminary and subject to change to account for late-reporting, investigation updates, and NIBRS compliance
- These statistics may differ from future reports as they represent the data available from Mark43 as of 07/10/2024 at 1300 hours
- Months and Year are based on the Offense Start Date
- All stats are NIBRS-based
  - Homicide Offenses include 09A, and 09B, it does not include 09C (Justifiable Homicide Offenses, which is not a Crime)
  - Includes both Completed and Uncompleted Offenses
- Percent changes are based on YTD comparisons
- 2024 is a leap year and includes an extra day in February
- Created by the Crime Analysis and Data Driven Policing Units on 07/11/2024

## PHUQUERQUE POLICE THE CENTER THE CENTER

#### SOUTHEAST AREA COMMAND STATS JAN-MAY 2024



## PHONEROUE POLICE POLICING THE CENTER CRIME CENTER

### ASSAULT OFFENSES SOUTHEAST JAN-MAY



#### PHUQUERQUE POLICE POLICENS Ital. recipies Scialing REALTIME CRIME CENTER

### BURGLARY/BREAKING & ENTERING SOUTHEAST JAN-MAY



### DESTRUCTION/DAMAGE/VANDALISM OF PROPERTY SOUTHEAST JAN-MAY





## PHUQUERQUE POULOR PHUS SAIMEN SAIMEN

### DRUG/NARCOTICS OFFENSES SOUTHEAST JAN-MAY



## PI SMAPT POLICING Black Thirm CRIME CRIMER REAL THE

### HOMICIDE OFFENSES SOUTHEAST JAN-MAY



## POLICING Habourgue Schibne Shiftman REAL TIME CRIME CENTER

### LARCENY/THEFT OFFENSES SOUTHEAST JAN-MAY



#### HUQUERQUE POLICIA POLICING Hat, review, Sainten Sufernitus REALTIME CRIME CENTER

### MOTOR VEHICLE THEFT SOUTHEAST JAN-MAY



### PHONEROUS POLICIONS Han evelyon Schinden Brait Tivis CRIME CRITER