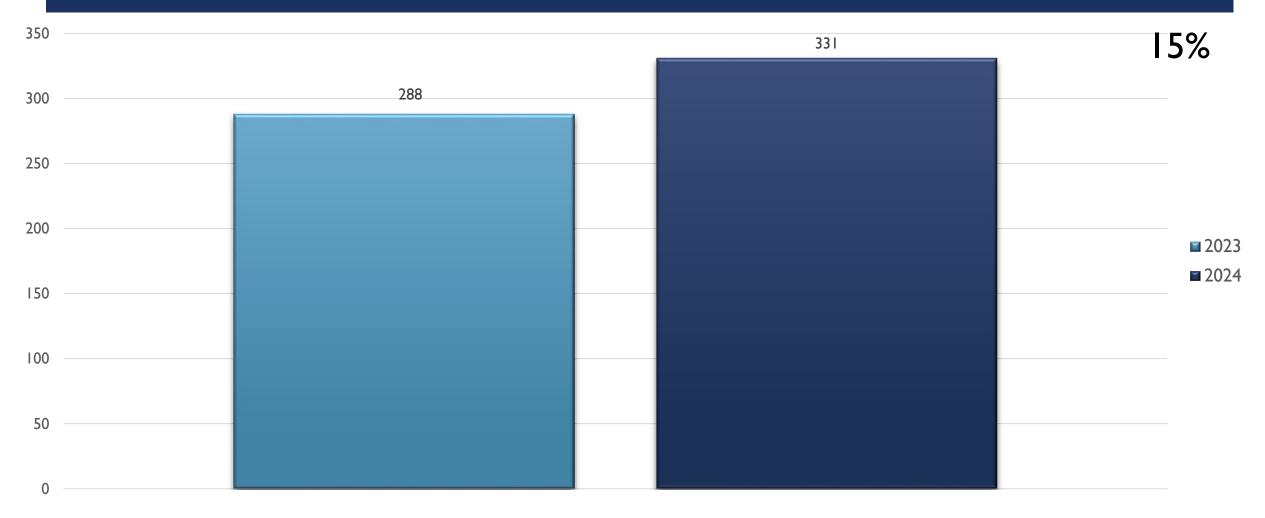

fenses, which is not a Crime)
  - Includes both Completed and Uncompleted Offenses
- Percent changes are based on YTD comparisons
- 2024 is a leap year and includes an extra day in February
- Created by the Crime Analysis and Data Driven Policing Units on 08/12/2024



### SOUTHEAST AREA COMMAND STATS JAN-JUN 2024



Report Created by RTCC on 08/12/2024

# ASSAULT OFFENSES SOUTHEAST JAN-JUN



RIME CENTE

#### BURGLARY/BREAKING & ENTERING SOUTHEAST JAN-JUN



REAL TIME RIME CENTER

# DESTRUCTION/DAMAGE/VANDALISM OF PROPERTY SOUTHEAST JAN-JUN



RIME CENTE

#### DRUG/NARCOTICS OFFENSES SOUTHEAST JAN-JUN



REAL TIME RIME CENTER

# HOMICIDE OFFENSES SOUTHEAST JAN-JUN



RIME CENTER

# LARCENY/THEFT OFFENSES SOUTHEAST JAN-JUN



REAL TIME RIME CENTER

# MOTOR VEHICLE THEFT SOUTHEAST JAN-JUN



RIME CENTER

# ROBBERY SOUTHEAST JAN-JUN



REAL TIME CRIME CENTER

### STOLEN PROPERTY OFFENSES SOUTHEAST JAN-JUN



RIME CENTE

#### WEAPON LAW VIOLATIONS SOUTHEAST JAN-JUN



REAL TIME