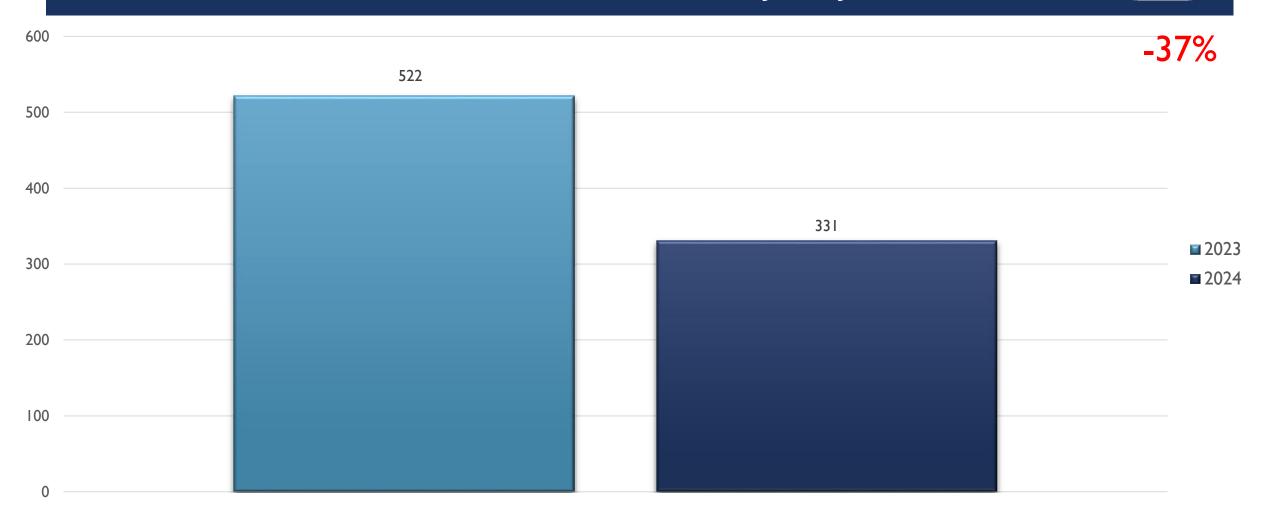

in February
- Created by the Crime Analysis and Data Driven Policing Units on 08/12/2024



### SOUTHEAST AREA COMMAND STATS JAN-JUN 2024



Report Created by RTCC on 08/12/2024

# ASSAULT OFFENSES SOUTHEAST JAN-JUN



RIME CENTE

#### BURGLARY/BREAKING & ENTERING SOUTHEAST JAN-JUN



REAL TIME RIME CENTER

# DESTRUCTION/DAMAGE/VANDALISM OF PROPERTY SOUTHEAST JAN-JUN



RIME CENTE

#### DRUG/NARCOTICS OFFENSES SOUTHEAST JAN-JUN



REAL TIME RIME CENTER

# HOMICIDE OFFENSES SOUTHEAST JAN-JUN



RIME CENTER

# LARCENY/THEFT OFFENSES SOUTHEAST JAN-JUN



REAL TIME RIME CENTER

# MOTOR VEHICLE THEFT SOUTHEAST JAN-JUN



RIME CENTER

# ROBBERY SOUTHEAST JAN-JUN



REAL TIME CRIME CENTER

### STOLEN PROPERTY OFFENSES SOUTHEAST JAN-JUN



RIME CENTE

#### WEAPON LAW VIOLATIONS SOUTHEAST JAN-JUN



REAL TIME