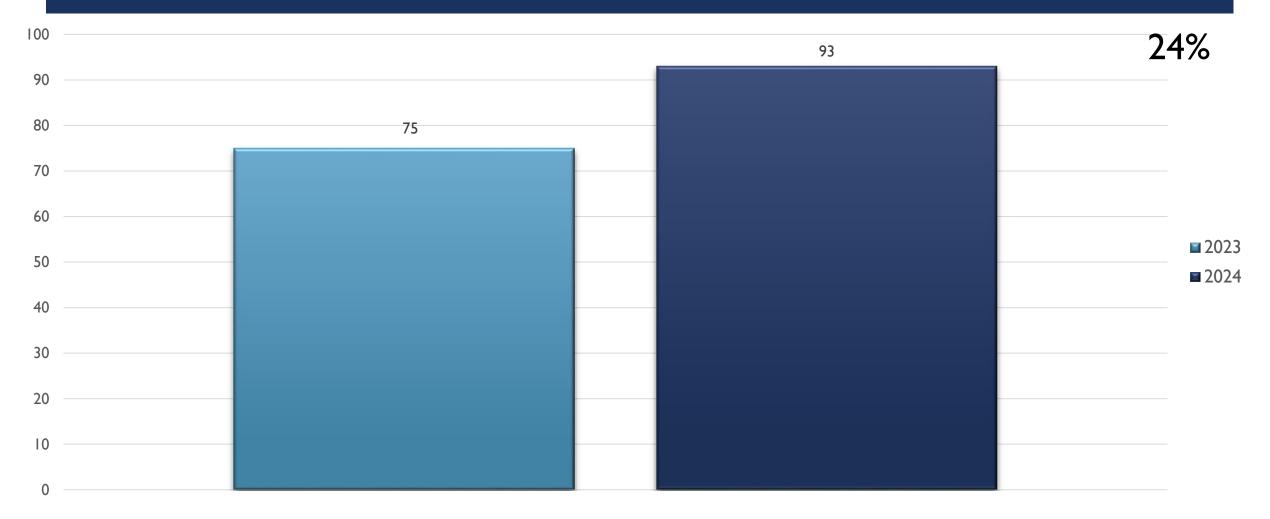

oth Completed and Uncompleted Offenses
- Percent changes are based on YTD comparisons
- 2024 is a leap year and includes an extra day in February
- Created by the Crime Analysis and Data Driven Policing Units on 08/12/2024



### SOUTHEAST AREA COMMAND STATS JAN-JUN 2024



Report Created by RTCC on 08/12/2024

# ASSAULT OFFENSES SOUTHEAST JAN-JUN



RIME CENTE

#### BURGLARY/BREAKING & ENTERING SOUTHEAST JAN-JUN



REAL TIME RIME CENTER

# DESTRUCTION/DAMAGE/VANDALISM OF PROPERTY SOUTHEAST JAN-JUN



RIME CENTE

#### DRUG/NARCOTICS OFFENSES SOUTHEAST JAN-JUN



REAL TIME RIME CENTER

# HOMICIDE OFFENSES SOUTHEAST JAN-JUN



RIME CENTER

# LARCENY/THEFT OFFENSES SOUTHEAST JAN-JUN



REAL TIME RIME CENTER

# MOTOR VEHICLE THEFT SOUTHEAST JAN-JUN



RIME CENTER

# ROBBERY SOUTHEAST JAN-JUN



REAL TIME CRIME CENTER

### STOLEN PROPERTY OFFENSES SOUTHEAST JAN-JUN



RIME CENTE

#### WEAPON LAW VIOLATIONS SOUTHEAST JAN-JUN



REAL TIME