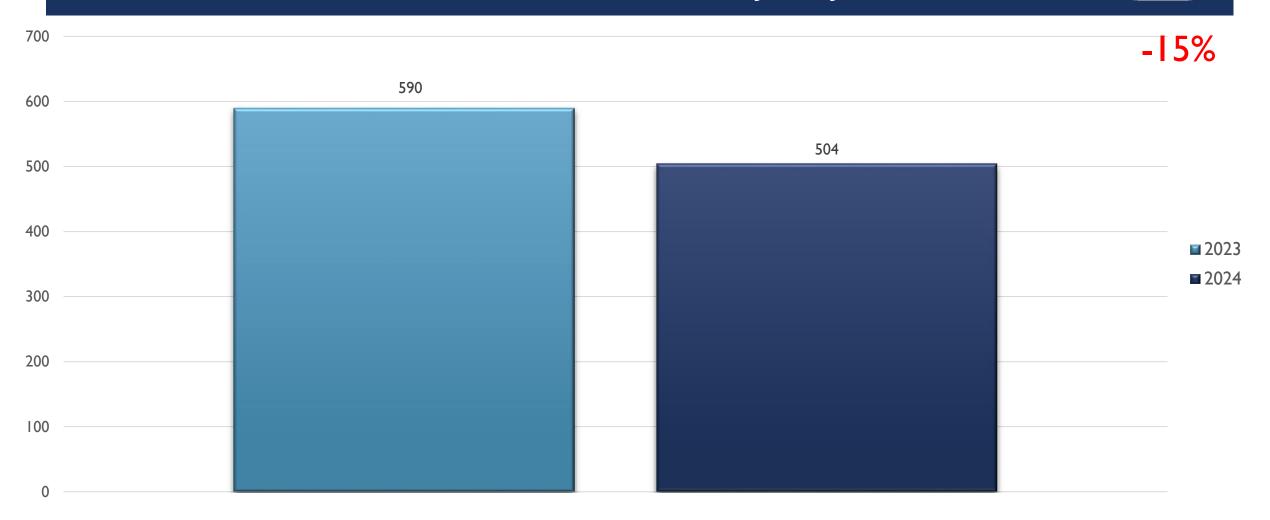

ude 09A, and 09B, it does not include 09C (Justifiable Homicide Offenses, which is not a Crime)
  - Includes both Completed and Uncompleted Offenses
- Percent changes are based on YTD comparisons
- 2024 is a leap year and includes an extra day in February
- Created by the Crime Analysis and Data Driven Policing Units on 08/12/2024



### SOUTHEAST AREA COMMAND STATS JAN-JUN 2024



Report Created by RTCC on 08/12/2024

# ASSAULT OFFENSES SOUTHEAST JAN-JUN



RIME CENTE

#### BURGLARY/BREAKING & ENTERING SOUTHEAST JAN-JUN



REAL TIME RIME CENTER

# DESTRUCTION/DAMAGE/VANDALISM OF PROPERTY SOUTHEAST JAN-JUN



RIME CENTE

#### DRUG/NARCOTICS OFFENSES SOUTHEAST JAN-JUN



REAL TIME RIME CENTER

# HOMICIDE OFFENSES SOUTHEAST JAN-JUN



RIME CENTER

# LARCENY/THEFT OFFENSES SOUTHEAST JAN-JUN



REAL TIME RIME CENTER

# MOTOR VEHICLE THEFT SOUTHEAST JAN-JUN



RIME CENTER

# ROBBERY SOUTHEAST JAN-JUN



REAL TIME CRIME CENTER

### STOLEN PROPERTY OFFENSES SOUTHEAST JAN-JUN



RIME CENTE

#### WEAPON LAW VIOLATIONS SOUTHEAST JAN-JUN



REAL TIME