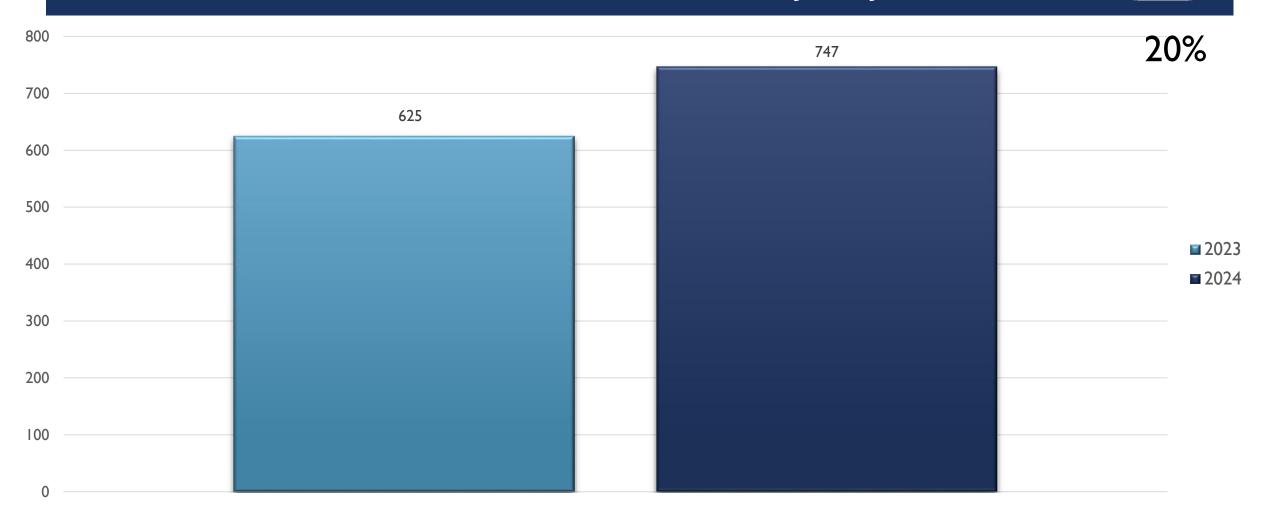

at 1300 hours
- Months and Year are based on the Offense Start Date
- All stats are NIBRS-based
  - Homicide Offenses include 09A, and 09B, it does not include 09C (Justifiable Homicide Offenses, which is not a Crime)
  - Includes both Completed and Uncompleted Offenses
- Percent changes are based on YTD comparisons
- 2024 is a leap year and includes an extra day in February
- Created by the Crime Analysis and Data Driven Policing Units on 08/12/2024



### SOUTHEAST AREA COMMAND STATS JAN-JUN 2024



Report Created by RTCC on 08/12/2024

# ASSAULT OFFENSES SOUTHEAST JAN-JUN



RIME CENTE

#### BURGLARY/BREAKING & ENTERING SOUTHEAST JAN-JUN



REAL TIME RIME CENTER

# DESTRUCTION/DAMAGE/VANDALISM OF PROPERTY SOUTHEAST JAN-JUN



RIME CENTE

#### DRUG/NARCOTICS OFFENSES SOUTHEAST JAN-JUN



REAL TIME RIME CENTER

# HOMICIDE OFFENSES SOUTHEAST JAN-JUN



RIME CENTER

# LARCENY/THEFT OFFENSES SOUTHEAST JAN-JUN



REAL TIME RIME CENTER

# MOTOR VEHICLE THEFT SOUTHEAST JAN-JUN



RIME CENTER

# ROBBERY SOUTHEAST JAN-JUN



REAL TIME CRIME CENTER

### STOLEN PROPERTY OFFENSES SOUTHEAST JAN-JUN



RIME CENTE

#### WEAPON LAW VIOLATIONS SOUTHEAST JAN-JUN



REAL TIME