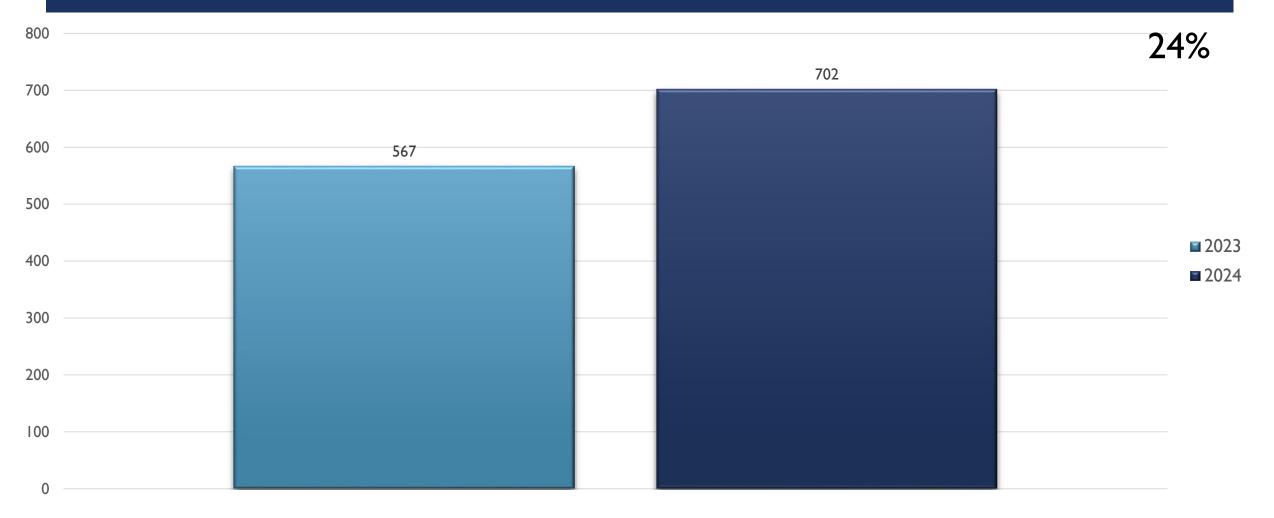

they represent the data available from Mark43 as of 08/12/2024 at 1300 hours
- Months and Year are based on the Offense Start Date
- All stats are NIBRS-based
  - Homicide Offenses include 09A, and 09B, it does not include 09C (Justifiable Homicide Offenses, which is not a Crime)
  - Includes both Completed and Uncompleted Offenses
- Percent changes are based on YTD comparisons
- 2024 is a leap year and includes an extra day in February
- Created by the Crime Analysis and Data Driven Policing Units on 08/12/2024



### SOUTHEAST AREA COMMAND STATS JAN-JUN 2024



Report Created by RTCC on 08/12/2024

# ASSAULT OFFENSES SOUTHEAST JAN-JUN



RIME CENTE

#### BURGLARY/BREAKING & ENTERING SOUTHEAST JAN-JUN



REAL TIME RIME CENTER

# DESTRUCTION/DAMAGE/VANDALISM OF PROPERTY SOUTHEAST JAN-JUN



RIME CENTE

#### DRUG/NARCOTICS OFFENSES SOUTHEAST JAN-JUN



REAL TIME RIME CENTER

# HOMICIDE OFFENSES SOUTHEAST JAN-JUN



RIME CENTER

# LARCENY/THEFT OFFENSES SOUTHEAST JAN-JUN



REAL TIME RIME CENTER

# MOTOR VEHICLE THEFT SOUTHEAST JAN-JUN



RIME CENTER

# ROBBERY SOUTHEAST JAN-JUN



REAL TIME CRIME CENTER

### STOLEN PROPERTY OFFENSES SOUTHEAST JAN-JUN



RIME CENTE

#### WEAPON LAW VIOLATIONS SOUTHEAST JAN-JUN



REAL TIME