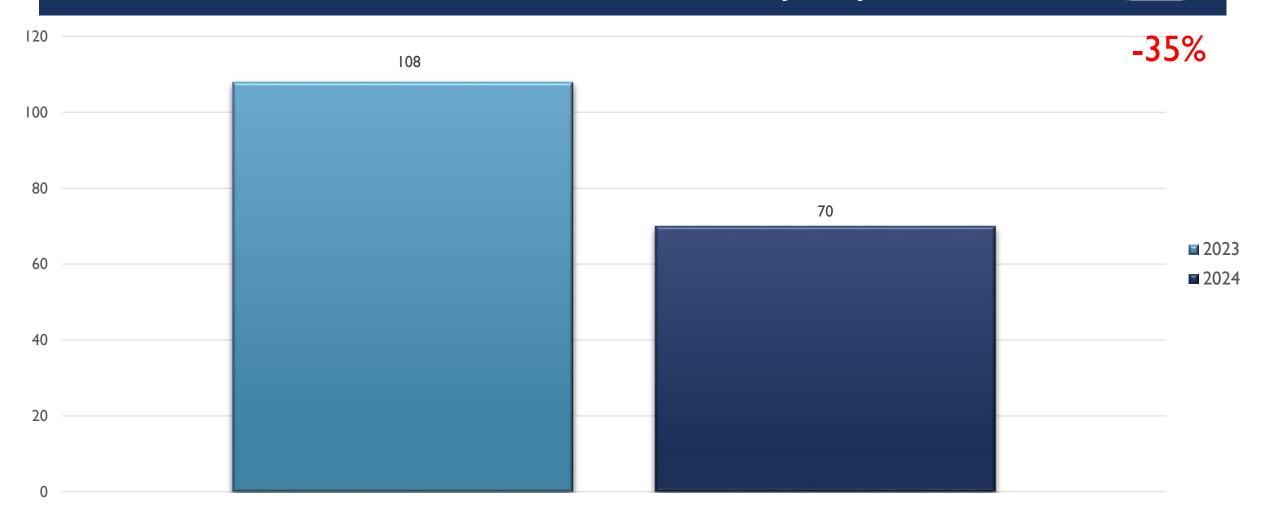

comparisons
- 2024 is a leap year and includes an extra day in February
- Created by the Crime Analysis and Data Driven Policing Units on 08/12/2024



### SOUTHEAST AREA COMMAND STATS JAN-JUN 2024



Report Created by RTCC on 08/12/2024

# ASSAULT OFFENSES SOUTHEAST JAN-JUN



RIME CENTE

#### BURGLARY/BREAKING & ENTERING SOUTHEAST JAN-JUN



REAL TIME RIME CENTER

# DESTRUCTION/DAMAGE/VANDALISM OF PROPERTY SOUTHEAST JAN-JUN



RIME CENTE

#### DRUG/NARCOTICS OFFENSES SOUTHEAST JAN-JUN



REAL TIME RIME CENTER

# HOMICIDE OFFENSES SOUTHEAST JAN-JUN



RIME CENTER

# LARCENY/THEFT OFFENSES SOUTHEAST JAN-JUN



REAL TIME RIME CENTER

# MOTOR VEHICLE THEFT SOUTHEAST JAN-JUN



RIME CENTER

# ROBBERY SOUTHEAST JAN-JUN



REAL TIME CRIME CENTER

### STOLEN PROPERTY OFFENSES SOUTHEAST JAN-JUN



RIME CENTE

#### WEAPON LAW VIOLATIONS SOUTHEAST JAN-JUN



REAL TIME