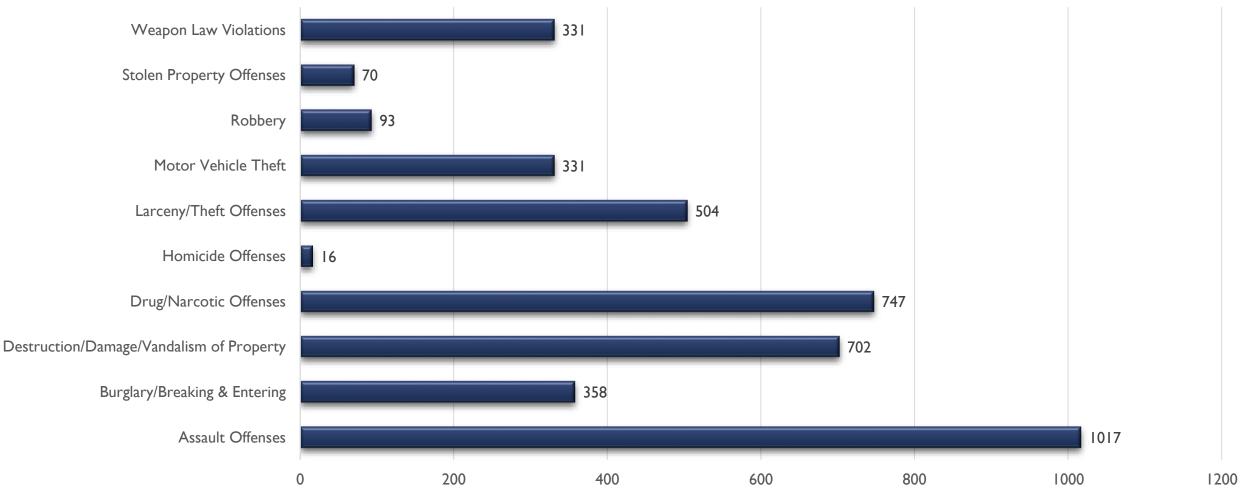

### SOUTHEAST AREA COMMAND STATS JAN-JUN 2024

Report Created by RTCC on 08/12/2024