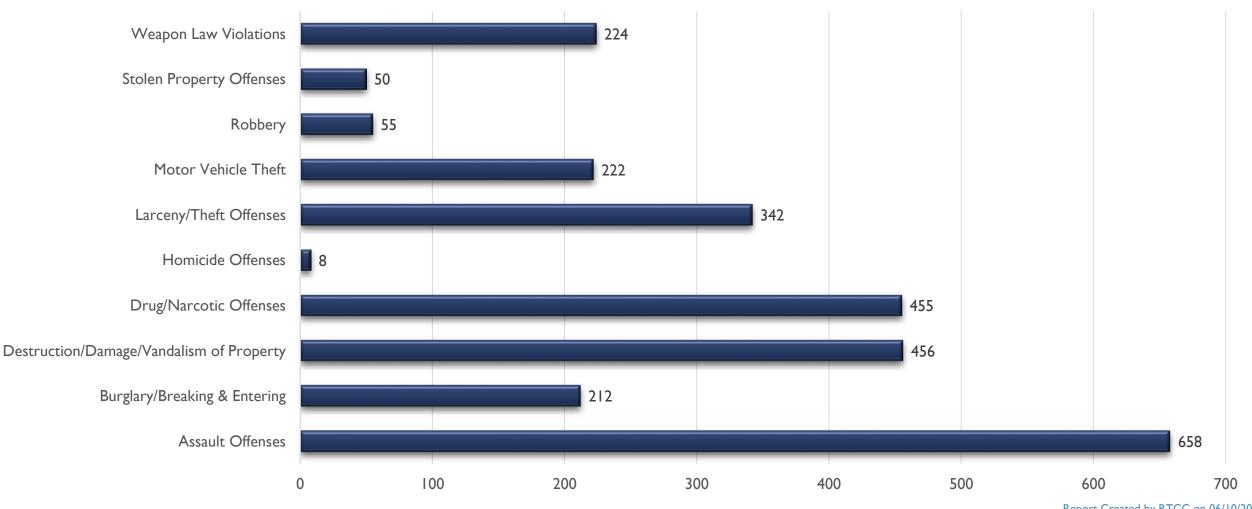

istics should be viewed as preliminary and subject to change to account for late-reporting, investigation updates, and NIBRS compliance
- These statistics may differ from future reports as they represent the data available from Mark43 as of 06/04/2024 at 1200 hours
- Months and Year are based on the Offense Start Date
- All stats are NIBRS-based
  - Homicide Offenses include 09A, and 09B, it does not include 09C (Justifiable Homicide Offenses, which is not a Crime)
  - Includes both Completed and Uncompleted Offenses
- Percent changes are based on YTD comparisons
- 2024 is a leap year and includes an extra day in February
- Created by the Crime Analysis and Data Driven Policing Units on 06/10/2024

## PHUQUERQUE POLICE THE CENTER THE CENTER

#### SOUTHEAST AREA COMMAND STATS JAN-APR 2024



## POLICING HIS CHIME CENTER THE CENTER THE CENTER

#### ASSAULT OFFENSES SOUTHEAST JAN-APR



### POLICING Habitan Children REALTIME CRIME CENTER

#### BURGLARY/BREAKING & ENTERING SOUTHEAST JAN-APR



### DESTRUCTION/DAMAGE/VANDALISM OF PROPERTY SOUTHEAST JAN-APR





#### PAUCUERQUE POLICIA POLICIA SINDANA Information Sintana REACTION CRIME CRIMER

#### DRUG/NARCOTICS OFFENSES SOUTHEAST JAN-APR



### PHUQUERQUE POLICAN POLICING Ital. recipies Scialman Sufficient REALTIME CRIME CENTER

### HOMICIDE OFFENSES SOUTHEAST JAN-APR



### PHALEING Harden Schiene Children REALTHE

#### LARCENY/THEFT OFFENSES SOUTHEAST JAN-APR



### PALICIPE POLICE POLICIPE POLIC

### MOTOR VEHICLE THEFT SOUTHEAST JAN-APR



### PHUOUERQUE POLICE POLICING Hate-resigns, Spinner Schlestration REALETTER CRIME CE