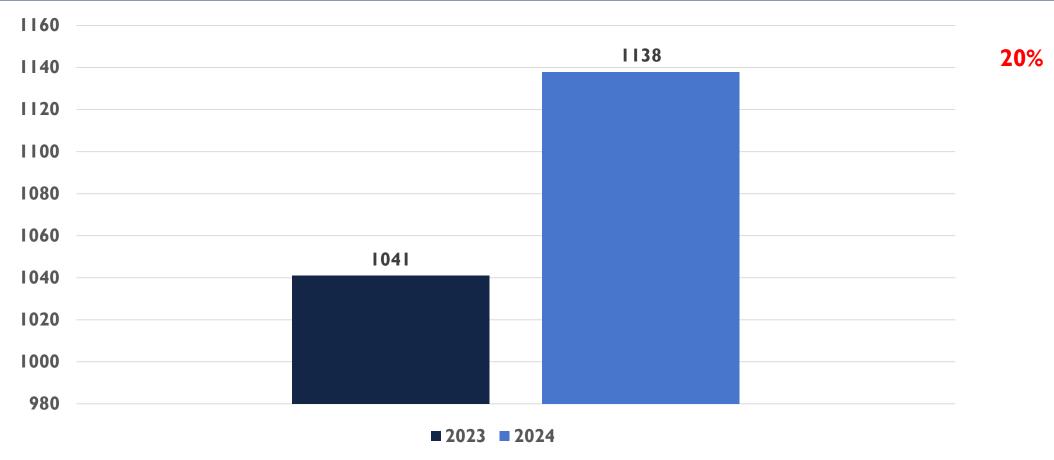

ent the data available from Mark43 as of 10/29/2024
- Months and Year are based on the Offense Start Date
- All stats are NIBRS-based counts of offenses documented in reports
  - Homicide Offenses include 09A, and 09B, it does not include 09C (Justifiable Homicide Offenses, which is not a Crime)
  - Includes both Completed and Uncompleted Offenses
- Percent changes are based on YTD comparisons vs same period in previous year
- 2024 is a leap year and includes an extra day in February
- Created by the APD Records Division on 10/29/2024

## SOUTHEAST AREA COMMAND STATS JAN-SEPT 2024





#### ASSAULT OFFENSES SOUTHEAST AREA COMMAND JAN-SEPT





## BURGLARY/BREAKING & ENTERING SOUTHEAST AREA COMMAND JAN-SEPT





## DESTRUCTION/DAMAGE/VANDALISM OF PROPERTY SOUTHEAST AREA COMMAND JAN-SEPT





## DRUG/NARCOTICS OFFENSES SOUTHEAST AREA COMMAND JAN-SEPT



28%



#### HOMICIDE OFFENSES SOUTHEAST AREA COMMAND JAN-SEPT





## LARCENY/THEFT OFFENSES SOUTHEAST AREA COMMAND JAN-SEPT



-5%



## MOTOR VEHICLE THEFT SOUTHEAST AREA COMMAND JAN- (SEPT





# POLICE POLICE

13%

#### ROBBERY SOUTHEAST AREA COMMAND JAN-SEPT



## STOLEN PROPERTY OFFENSES SOUTHEAST AREA COMMAND JAN-SEPT



-23%



## WEAPON LAW VIOLATIONS SOUTHEAST AREA COMMAND JAN-SEPT