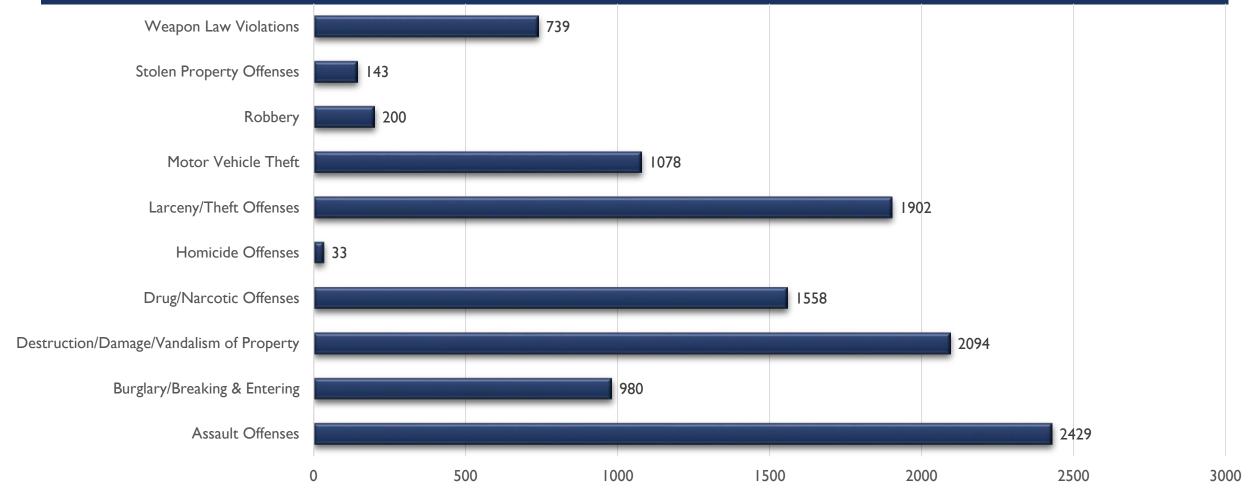

hese statistics should be viewed as preliminary and subject to change to account for late-reporting, investigation updates, and NIBRS compliance
- These statistics may differ from future reports as they represent the data available from Mark43 as of 10/29/2024
- Months and Year are based on the Offense Start Date
- All stats are NIBRS-based counts of offenses documented in reports
  - Homicide Offenses include 09A, and 09B, it does not include 09C (Justifiable Homicide Offenses, which is not a Crime)
  - Includes both Completed and Uncompleted Offenses
- Percent changes are based on YTD comparisons vs same period in previous year
- 2024 is a leap year and includes an extra day in February
- Created by the APD Records Division on 10/29/2024

## SOUTHEAST AREA COMMAND STATS JAN-SEPT 2024





#### ASSAULT OFFENSES SOUTHEAST AREA COMMAND JAN-SEPT





## BURGLARY/BREAKING & ENTERING SOUTHEAST AREA COMMAND JAN-SEPT





## DESTRUCTION/DAMAGE/VANDALISM OF PROPERTY SOUTHEAST AREA COMMAND JAN-SEPT





## DRUG/NARCOTICS OFFENSES SOUTHEAST AREA COMMAND JAN-SEPT



28%



#### HOMICIDE OFFENSES SOUTHEAST AREA COMMAND JAN-SEPT





## LARCENY/THEFT OFFENSES SOUTHEAST AREA COMMAND JAN-SEPT



-5%



## MOTOR VEHICLE THEFT SOUTHEAST AREA COMMAND JAN- (SEPT





# POLICE POLICE

13%

#### ROBBERY SOUTHEAST AREA COMMAND JAN-SEPT



## STOLEN PROPERTY OFFENSES SOUTHEAST AREA COMMAND JAN-SEPT



-23%



## WEAPON LAW VIOLATIONS SOUTHEAST AREA COMMAND JAN-SEPT