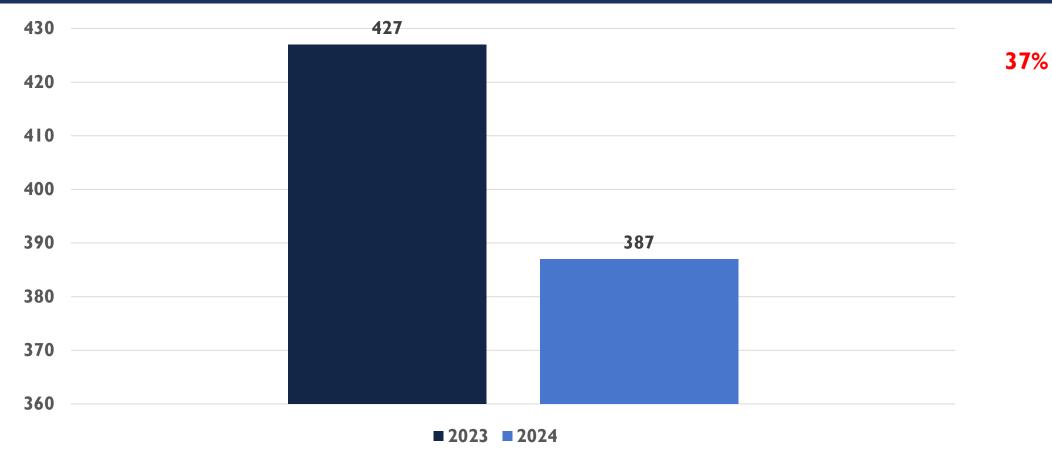

NIBRS compliance
- These statistics may differ from future reports as they represent the data available from Mark43 as of 10/29/2024
- Months and Year are based on the Offense Start Date
- All stats are NIBRS-based counts of offenses documented in reports
  - Homicide Offenses include 09A, and 09B, it does not include 09C (Justifiable Homicide Offenses, which is not a Crime)
  - Includes both Completed and Uncompleted Offenses
- Percent changes are based on YTD comparisons vs same period in previous year
- 2024 is a leap year and includes an extra day in February
- Created by the APD Records Division on 10/29/2024

## SOUTHEAST AREA COMMAND STATS JAN-SEPT 2024





#### ASSAULT OFFENSES SOUTHEAST AREA COMMAND JAN-SEPT





## BURGLARY/BREAKING & ENTERING SOUTHEAST AREA COMMAND JAN-SEPT





## DESTRUCTION/DAMAGE/VANDALISM OF PROPERTY SOUTHEAST AREA COMMAND JAN-SEPT





## DRUG/NARCOTICS OFFENSES SOUTHEAST AREA COMMAND JAN-SEPT



28%



#### HOMICIDE OFFENSES SOUTHEAST AREA COMMAND JAN-SEPT





## LARCENY/THEFT OFFENSES SOUTHEAST AREA COMMAND JAN-SEPT



-5%



## MOTOR VEHICLE THEFT SOUTHEAST AREA COMMAND JAN- (SEPT





# POLICE POLICE

13%

#### ROBBERY SOUTHEAST AREA COMMAND JAN-SEPT



## STOLEN PROPERTY OFFENSES SOUTHEAST AREA COMMAND JAN-SEPT



-23%



## WEAPON LAW VIOLATIONS SOUTHEAST AREA COMMAND JAN-SEPT