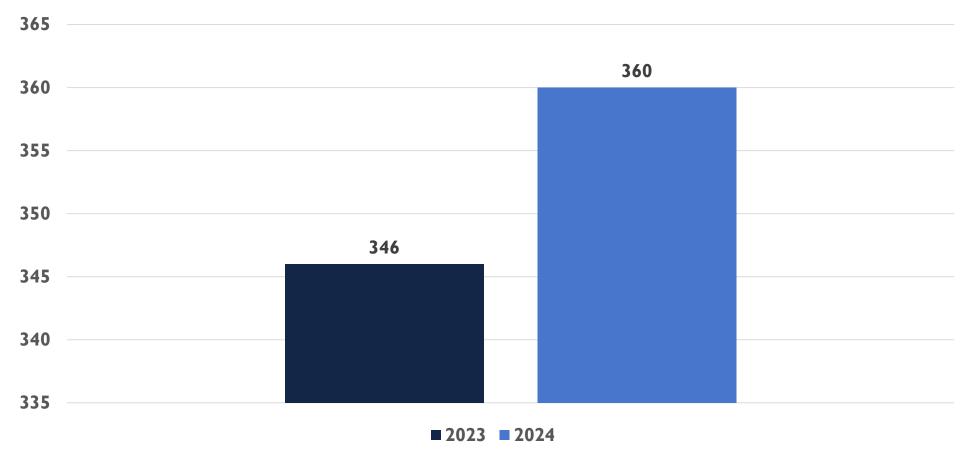

are based on the Offense Start Date
- All stats are NIBRS-based counts of offenses documented in reports
  - Homicide Offenses include 09A, and 09B, it does not include 09C (Justifiable Homicide Offenses, which is not a Crime)
  - Includes both Completed and Uncompleted Offenses
- Percent changes are based on YTD comparisons vs same period in previous year
- 2024 is a leap year and includes an extra day in February
- Created by the APD Records Division on 10/29/2024

## SOUTHEAST AREA COMMAND STATS JAN-SEPT 2024





#### ASSAULT OFFENSES SOUTHEAST AREA COMMAND JAN-SEPT





## BURGLARY/BREAKING & ENTERING SOUTHEAST AREA COMMAND JAN-SEPT





## DESTRUCTION/DAMAGE/VANDALISM OF PROPERTY SOUTHEAST AREA COMMAND JAN-SEPT





## DRUG/NARCOTICS OFFENSES SOUTHEAST AREA COMMAND JAN-SEPT



28%



#### HOMICIDE OFFENSES SOUTHEAST AREA COMMAND JAN-SEPT





## LARCENY/THEFT OFFENSES SOUTHEAST AREA COMMAND JAN-SEPT



-5%



## MOTOR VEHICLE THEFT SOUTHEAST AREA COMMAND JAN- (SEPT





# POLICE POLICE

13%

#### ROBBERY SOUTHEAST AREA COMMAND JAN-SEPT



## STOLEN PROPERTY OFFENSES SOUTHEAST AREA COMMAND JAN-SEPT



-23%



## WEAPON LAW VIOLATIONS SOUTHEAST AREA COMMAND JAN-SEPT