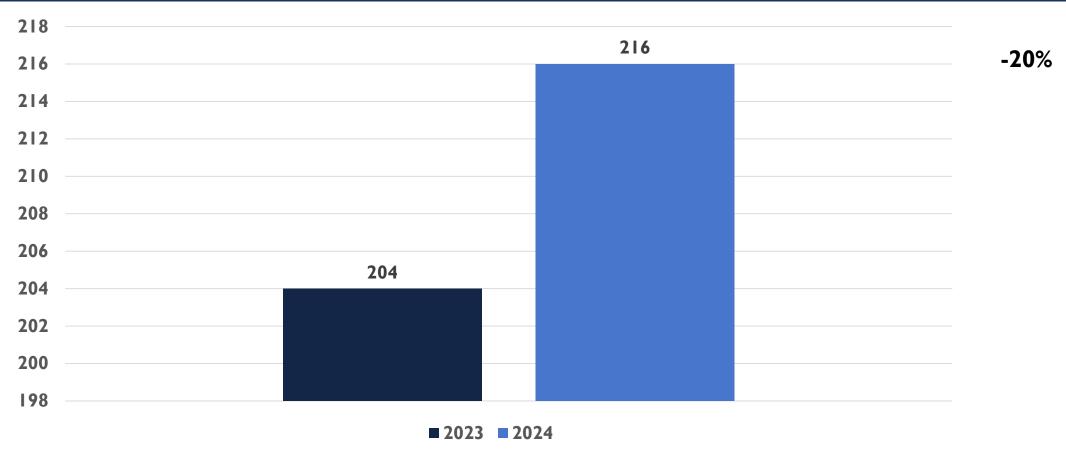

s an extra day in February
- Created by the APD Records Division on 10/29/2024

## SOUTHEAST AREA COMMAND STATS JAN-SEPT 2024





#### ASSAULT OFFENSES SOUTHEAST AREA COMMAND JAN-SEPT





## BURGLARY/BREAKING & ENTERING SOUTHEAST AREA COMMAND JAN-SEPT





## DESTRUCTION/DAMAGE/VANDALISM OF PROPERTY SOUTHEAST AREA COMMAND JAN-SEPT





## DRUG/NARCOTICS OFFENSES SOUTHEAST AREA COMMAND JAN-SEPT



28%



#### HOMICIDE OFFENSES SOUTHEAST AREA COMMAND JAN-SEPT





## LARCENY/THEFT OFFENSES SOUTHEAST AREA COMMAND JAN-SEPT



-5%



## MOTOR VEHICLE THEFT SOUTHEAST AREA COMMAND JAN- (SEPT





# POLICE POLICE

13%

#### ROBBERY SOUTHEAST AREA COMMAND JAN-SEPT



## STOLEN PROPERTY OFFENSES SOUTHEAST AREA COMMAND JAN-SEPT



-23%



## WEAPON LAW VIOLATIONS SOUTHEAST AREA COMMAND JAN-SEPT