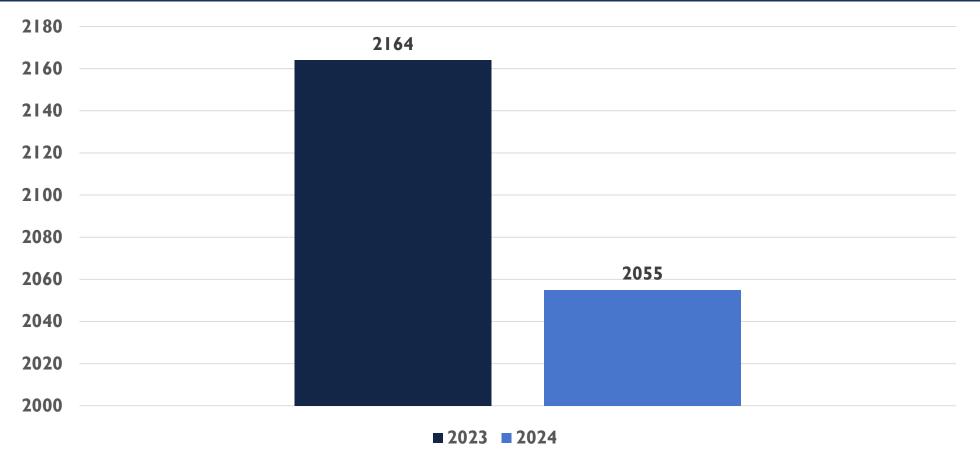

include 09A, and 09B, it does not include 09C (Justifiable Homicide Offenses, which is not a Crime)
  - Includes both Completed and Uncompleted Offenses
- Percent changes are based on YTD comparisons vs same period in previous year
- 2024 is a leap year and includes an extra day in February
- Created by the APD Records Division on 10/29/2024

## SOUTHEAST AREA COMMAND STATS JAN-SEPT 2024





#### ASSAULT OFFENSES SOUTHEAST AREA COMMAND JAN-SEPT





## BURGLARY/BREAKING & ENTERING SOUTHEAST AREA COMMAND JAN-SEPT





## DESTRUCTION/DAMAGE/VANDALISM OF PROPERTY SOUTHEAST AREA COMMAND JAN-SEPT





## DRUG/NARCOTICS OFFENSES SOUTHEAST AREA COMMAND JAN-SEPT



28%



#### HOMICIDE OFFENSES SOUTHEAST AREA COMMAND JAN-SEPT





## LARCENY/THEFT OFFENSES SOUTHEAST AREA COMMAND JAN-SEPT



-5%



## MOTOR VEHICLE THEFT SOUTHEAST AREA COMMAND JAN- (SEPT





# POLICE POLICE

13%

#### ROBBERY SOUTHEAST AREA COMMAND JAN-SEPT



## STOLEN PROPERTY OFFENSES SOUTHEAST AREA COMMAND JAN-SEPT



-23%



## WEAPON LAW VIOLATIONS SOUTHEAST AREA COMMAND JAN-SEPT