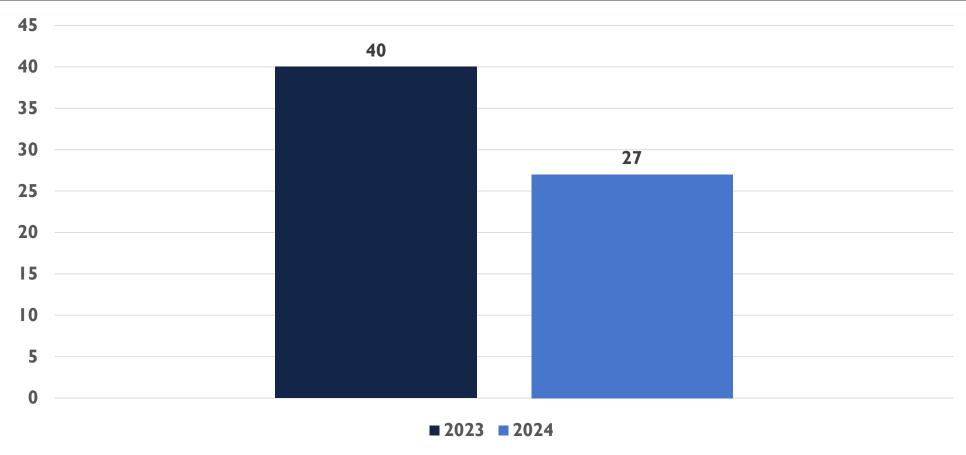

same period in previous year
- 2024 is a leap year and includes an extra day in February
- Created by the APD Records Division on 10/29/2024

## SOUTHEAST AREA COMMAND STATS JAN-SEPT 2024





#### ASSAULT OFFENSES SOUTHEAST AREA COMMAND JAN-SEPT





## BURGLARY/BREAKING & ENTERING SOUTHEAST AREA COMMAND JAN-SEPT





## DESTRUCTION/DAMAGE/VANDALISM OF PROPERTY SOUTHEAST AREA COMMAND JAN-SEPT





## DRUG/NARCOTICS OFFENSES SOUTHEAST AREA COMMAND JAN-SEPT



28%



#### HOMICIDE OFFENSES SOUTHEAST AREA COMMAND JAN-SEPT





## LARCENY/THEFT OFFENSES SOUTHEAST AREA COMMAND JAN-SEPT



-5%



## MOTOR VEHICLE THEFT SOUTHEAST AREA COMMAND JAN- (SEPT





# POLICE POLICE

13%

#### ROBBERY SOUTHEAST AREA COMMAND JAN-SEPT



## STOLEN PROPERTY OFFENSES SOUTHEAST AREA COMMAND JAN-SEPT



-23%



## WEAPON LAW VIOLATIONS SOUTHEAST AREA COMMAND JAN-SEPT