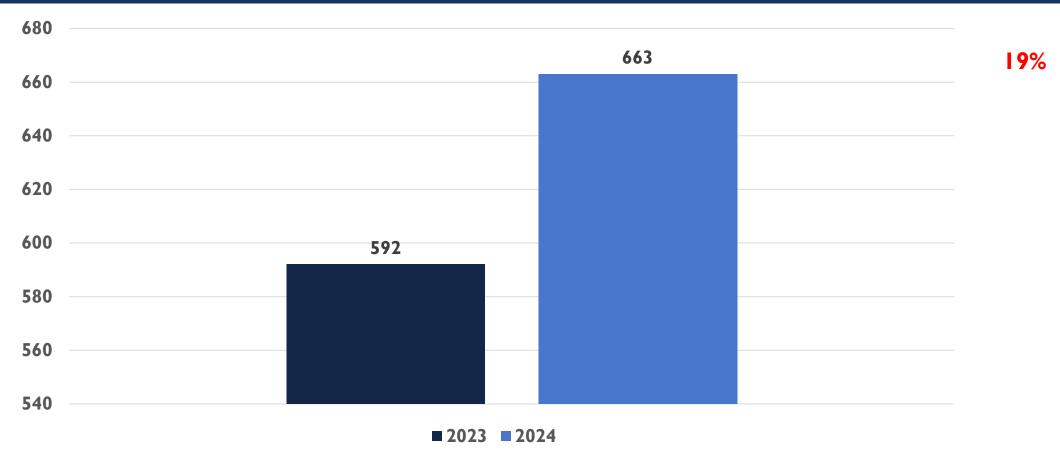

icide Offenses, which is not a Crime)
  - Includes both Completed and Uncompleted Offenses
- Percent changes are based on YTD comparisons vs same period in previous year
- 2024 is a leap year and includes an extra day in February
- Created by the APD Records Division on 10/29/2024

## SOUTHEAST AREA COMMAND STATS JAN-SEPT 2024





#### ASSAULT OFFENSES SOUTHEAST AREA COMMAND JAN-SEPT





## BURGLARY/BREAKING & ENTERING SOUTHEAST AREA COMMAND JAN-SEPT





## DESTRUCTION/DAMAGE/VANDALISM OF PROPERTY SOUTHEAST AREA COMMAND JAN-SEPT





## DRUG/NARCOTICS OFFENSES SOUTHEAST AREA COMMAND JAN-SEPT



28%



#### HOMICIDE OFFENSES SOUTHEAST AREA COMMAND JAN-SEPT





## LARCENY/THEFT OFFENSES SOUTHEAST AREA COMMAND JAN-SEPT



-5%



## MOTOR VEHICLE THEFT SOUTHEAST AREA COMMAND JAN- (SEPT





# POLICE POLICE

13%

#### ROBBERY SOUTHEAST AREA COMMAND JAN-SEPT



## STOLEN PROPERTY OFFENSES SOUTHEAST AREA COMMAND JAN-SEPT



-23%



## WEAPON LAW VIOLATIONS SOUTHEAST AREA COMMAND JAN-SEPT