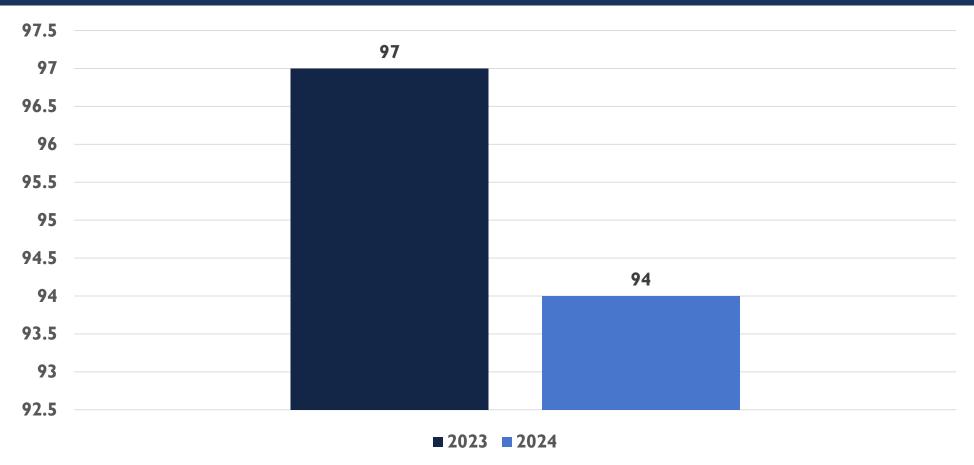

Uncompleted Offenses
- Percent changes are based on YTD comparisons vs same period in previous year
- 2024 is a leap year and includes an extra day in February
- Created by the APD Records Division on 10/29/2024

## SOUTHEAST AREA COMMAND STATS JAN-SEPT 2024





#### ASSAULT OFFENSES SOUTHEAST AREA COMMAND JAN-SEPT





## BURGLARY/BREAKING & ENTERING SOUTHEAST AREA COMMAND JAN-SEPT





## DESTRUCTION/DAMAGE/VANDALISM OF PROPERTY SOUTHEAST AREA COMMAND JAN-SEPT





## DRUG/NARCOTICS OFFENSES SOUTHEAST AREA COMMAND JAN-SEPT



28%



#### HOMICIDE OFFENSES SOUTHEAST AREA COMMAND JAN-SEPT





## LARCENY/THEFT OFFENSES SOUTHEAST AREA COMMAND JAN-SEPT



-5%



## MOTOR VEHICLE THEFT SOUTHEAST AREA COMMAND JAN- (SEPT





# POLICE POLICE

13%

#### ROBBERY SOUTHEAST AREA COMMAND JAN-SEPT



## STOLEN PROPERTY OFFENSES SOUTHEAST AREA COMMAND JAN-SEPT



-23%



## WEAPON LAW VIOLATIONS SOUTHEAST AREA COMMAND JAN-SEPT