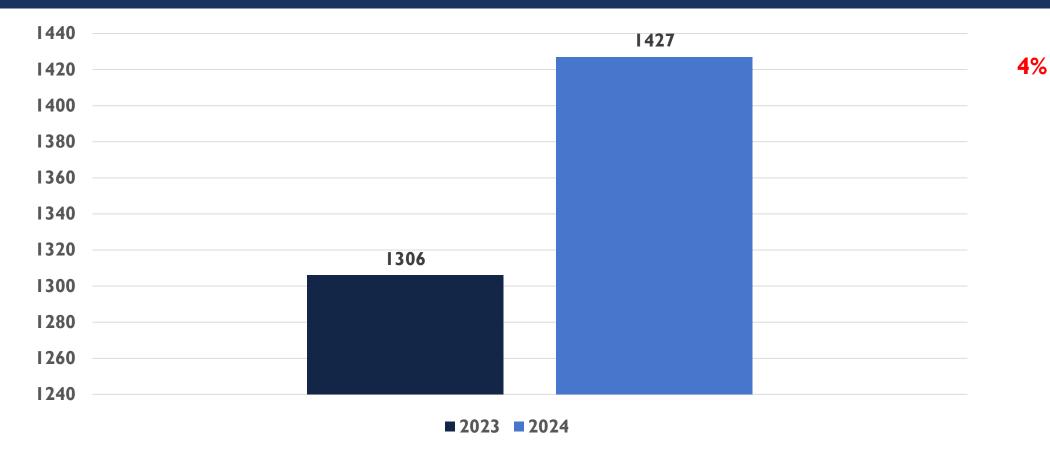

to change to account for late-reporting, investigation updates, and NIBRS compliance
- These statistics may differ from future reports as they represent the data available from Mark43 as of 10/29/2024
- Months and Year are based on the Offense Start Date
- All stats are NIBRS-based counts of offenses documented in reports
  - Homicide Offenses include 09A, and 09B, it does not include 09C (Justifiable Homicide Offenses, which is not a Crime)
  - Includes both Completed and Uncompleted Offenses
- Percent changes are based on YTD comparisons vs same period in previous year
- 2024 is a leap year and includes an extra day in February
- Created by the APD Records Division on 10/29/2024

## SOUTHEAST AREA COMMAND STATS JAN-SEPT 2024





#### ASSAULT OFFENSES SOUTHEAST AREA COMMAND JAN-SEPT





## BURGLARY/BREAKING & ENTERING SOUTHEAST AREA COMMAND JAN-SEPT





## DESTRUCTION/DAMAGE/VANDALISM OF PROPERTY SOUTHEAST AREA COMMAND JAN-SEPT





## DRUG/NARCOTICS OFFENSES SOUTHEAST AREA COMMAND JAN-SEPT



28%



#### HOMICIDE OFFENSES SOUTHEAST AREA COMMAND JAN-SEPT





## LARCENY/THEFT OFFENSES SOUTHEAST AREA COMMAND JAN-SEPT



-5%



## MOTOR VEHICLE THEFT SOUTHEAST AREA COMMAND JAN- (SEPT





# POLICE POLICE

13%

#### ROBBERY SOUTHEAST AREA COMMAND JAN-SEPT



## STOLEN PROPERTY OFFENSES SOUTHEAST AREA COMMAND JAN-SEPT



-23%



## WEAPON LAW VIOLATIONS SOUTHEAST AREA COMMAND JAN-SEPT