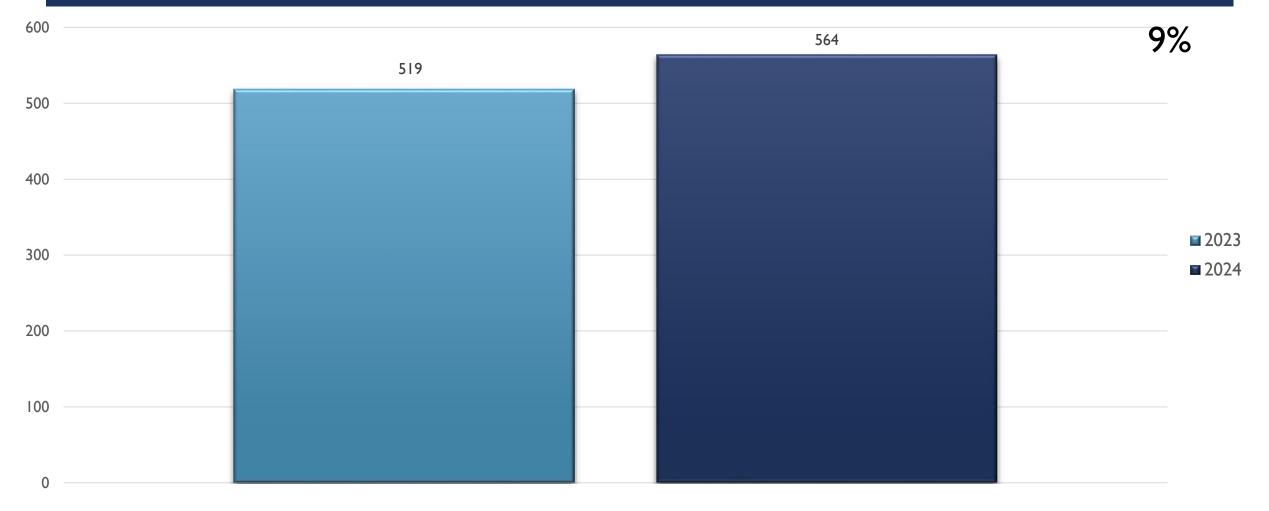

statistics may differ from future reports as they represent the data available from Mark43 as of 07/10/2024 at 1300 hours
- Months and Year are based on the Offense Start Date
- All stats are NIBRS-based
  - Homicide Offenses include 09A, and 09B, it does not include 09C (Justifiable Homicide Offenses, which is not a Crime)
  - Includes both Completed and Uncompleted Offenses
- Percent changes are based on YTD comparisons
- 2024 is a leap year and includes an extra day in February
- Created by the Crime Analysis and Data Driven Policing Units on 07/11/2024

# PHUQUERQUE POLICE POLICING HOLOS SIGNAN REAL, TISTE CRIME CENTER

#### NORTHWEST AREA COMMAND STATS JAN-MAY 2024



#### HUQUERQUE POLICIA POLICIAS Hateralian Subraulian REALTIME CRIME CENTER

### ASSAULT OFFENSES NORTHWEST JAN-MAY



### BURGLARY/BREAKING & ENTERING NORTHWEST JAN-MAY





### DESTRUCTION/DAMAGE/VANDALISM OF PROPERTY NORTHWEST JAN-MAY





### PHASE CENTER

#### DRUG/NARCOTICS OFFENSES NORTHWEST JAN-MAY



### PAUCUERQUE POLICE POLICING Has oreign, Schhan REAL, ITSIE CRIME CENTER

#### HOMICIDE OFFENSES NORTHWEST JAN-MAY



# PAUCUERQUE POLICE POLICING HAS POLICING HAS POLICING REAL TIME CRIME CRIMER

#### LARCENY/THEFT OFFENSES NORTHWEST JAN-MAY



## PHUQUERQUE POLICAN POLICING Ità. review Saintan Saintruitan REALTIME CRIME CENTER

### MOTOR VEHICLE THEFT NORTHWEST JAN-MAY



### ROBBERY NORTHWEST JAN-MAY





# HUQUERQUE POLICE POLICING THAT POLICING REAL TIME CRIME CENTER

#### STOLEN PROPERTY OFFENSES NORTHWEST JAN-MAY



## PALICIPE POLICE POLICIPE POLIC

#### WEAPON LAW VIOLATIONS NORTHWEST JAN