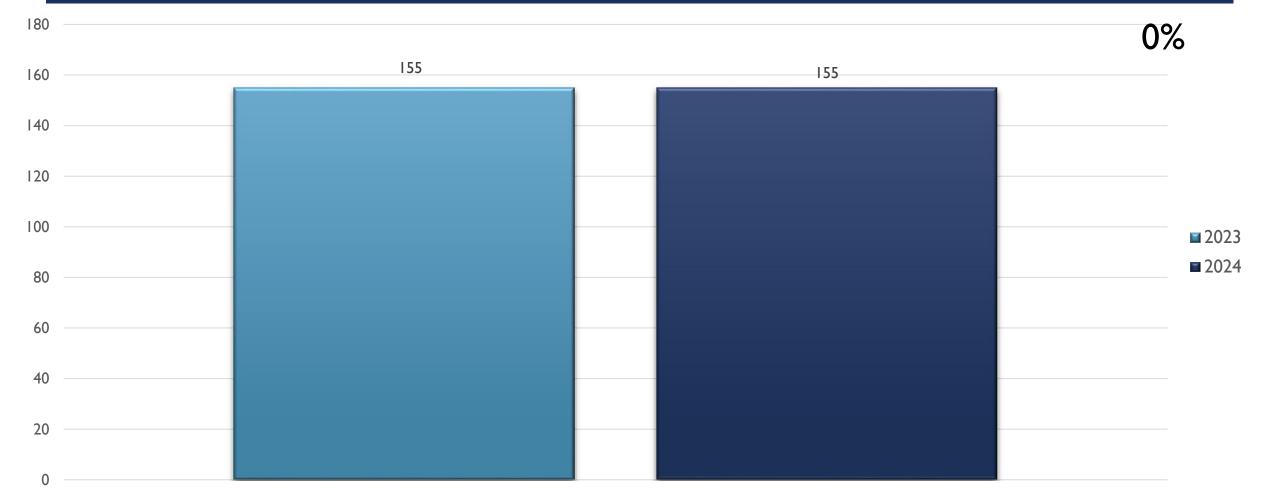

sent the data available from Mark43 as of 07/10/2024 at 1300 hours
- Months and Year are based on the Offense Start Date
- All stats are NIBRS-based
  - Homicide Offenses include 09A, and 09B, it does not include 09C (Justifiable Homicide Offenses, which is not a Crime)
  - Includes both Completed and Uncompleted Offenses
- Percent changes are based on YTD comparisons
- 2024 is a leap year and includes an extra day in February
- Created by the Crime Analysis and Data Driven Policing Units on 07/11/2024

# PHUQUERQUE POLICE POLICING HOLOS SIGNAN REAL, TISTE CRIME CENTER

#### NORTHWEST AREA COMMAND STATS JAN-MAY 2024



#### HUQUERQUE POLICIA POLICIAS Hateralian Subraulian REALTIME CRIME CENTER

### ASSAULT OFFENSES NORTHWEST JAN-MAY



### BURGLARY/BREAKING & ENTERING NORTHWEST JAN-MAY





### DESTRUCTION/DAMAGE/VANDALISM OF PROPERTY NORTHWEST JAN-MAY





### PHASE CENTER

#### DRUG/NARCOTICS OFFENSES NORTHWEST JAN-MAY



### PAUCUERQUE POLICE POLICING Has oreign, Schhan REAL, ITSIE CRIME CENTER

#### HOMICIDE OFFENSES NORTHWEST JAN-MAY



# PAUCUERQUE POLICE POLICING HAS POLICING HAS POLICING REAL TIME CRIME CRIMER

#### LARCENY/THEFT OFFENSES NORTHWEST JAN-MAY



## PHUQUERQUE POLICAN POLICING Ità. review Saintan Saintruitan REALTIME CRIME CENTER

### MOTOR VEHICLE THEFT NORTHWEST JAN-MAY



### ROBBERY NORTHWEST JAN-MAY





# HUQUERQUE POLICE POLICING THAT POLICING REAL TIME CRIME CENTER

#### STOLEN PROPERTY OFFENSES NORTHWEST JAN-MAY



## PALICIPE POLICE POLICIPE POLIC

#### WEAPON LAW VIOLATIONS NORTHWEST JAN-MAY