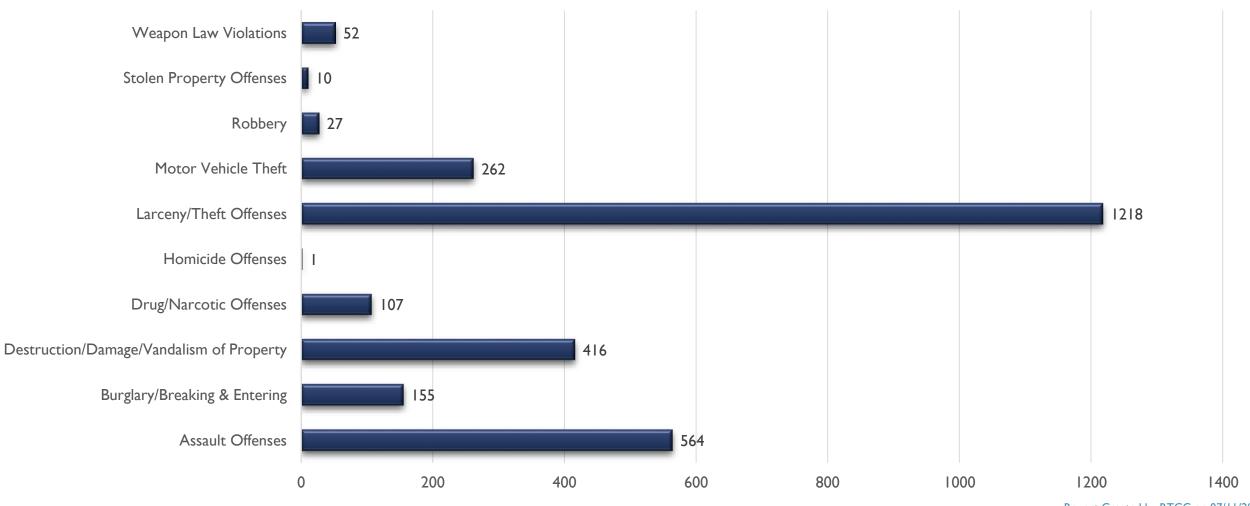

as preliminary and subject to change to account for late-reporting, investigation updates, and NIBRS compliance
- These statistics may differ from future reports as they represent the data available from Mark43 as of 07/10/2024 at 1300 hours
- Months and Year are based on the Offense Start Date
- All stats are NIBRS-based
  - Homicide Offenses include 09A, and 09B, it does not include 09C (Justifiable Homicide Offenses, which is not a Crime)
  - Includes both Completed and Uncompleted Offenses
- Percent changes are based on YTD comparisons
- 2024 is a leap year and includes an extra day in February
- Created by the Crime Analysis and Data Driven Policing Units on 07/11/2024

# PHUQUERQUE POLICE POLICING HOLOS SIGNAN REAL, TISTE CRIME CENTER

#### NORTHWEST AREA COMMAND STATS JAN-MAY 2024



#### HUQUERQUE POLICIA POLICIAS Hateralian Subraulian REALTIME CRIME CENTER

### ASSAULT OFFENSES NORTHWEST JAN-MAY



### BURGLARY/BREAKING & ENTERING NORTHWEST JAN-MAY





### DESTRUCTION/DAMAGE/VANDALISM OF PROPERTY NORTHWEST JAN-MAY





### PHASE CENTER

#### DRUG/NARCOTICS OFFENSES NORTHWEST JAN-MAY



### PAUCUERQUE POLICE POLICING Has oreign, Schhan REAL, ITSIE CRIME CENTER

#### HOMICIDE OFFENSES NORTHWEST JAN-MAY



# PAUCUERQUE POLICE POLICING HAS POLICING HAS POLICING REAL TIME CRIME CRIMER

#### LARCENY/THEFT OFFENSES NORTHWEST JAN-MAY



## PHUQUERQUE POLICAN POLICING Ità. review Saintan Saintruitan REALTIME CRIME CENTER

### MOTOR VEHICLE THEFT NORTHWEST JAN-MAY



### ROBBERY NORTHWEST JAN-MAY





# HUQUERQUE POLICE POLICING THAT POLICING REAL TIME CRIME CENTER

#### ST