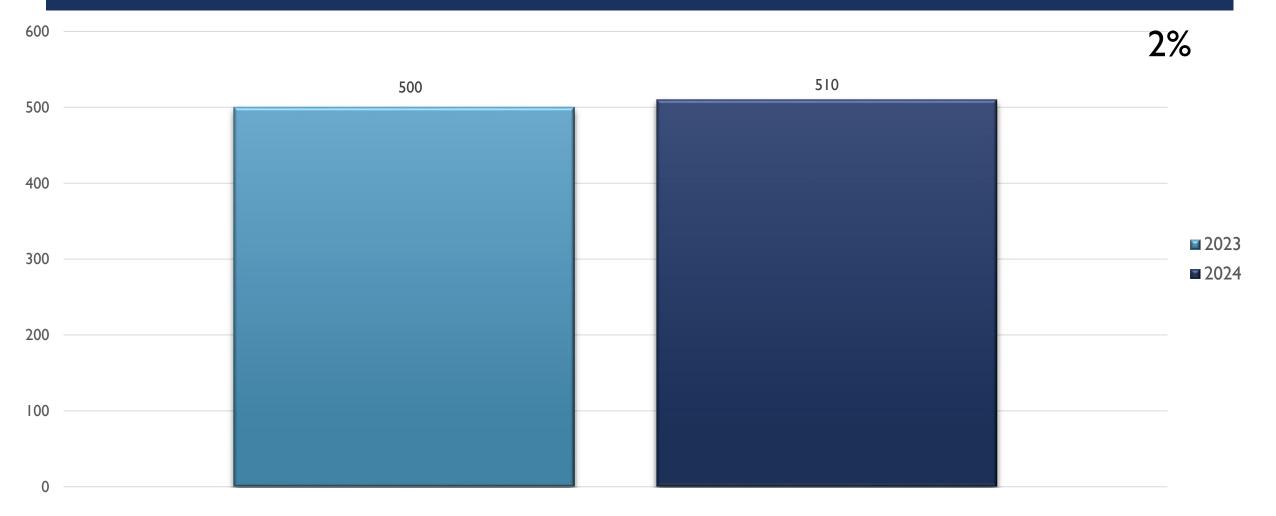

t the data available from Mark43 as of 08/12/2024 at 1300 hours
- Months and Year are based on the Offense Start Date
- All stats are NIBRS-based
  - Homicide Offenses include 09A, and 09B, it does not include 09C (Justifiable Homicide Offenses, which is not a Crime)
  - Includes both Completed and Uncompleted Offenses
- Percent changes are based on YTD comparisons
- 2024 is a leap year and includes an extra day in February
- Created by the Crime Analysis and Data Driven Policing Units on 08/12/2024



#### NORTHWEST AREA COMMAND STATS JAN-JUN 2024



Report Created by RTCC on 08/12/2024

# ASSAULT OFFENSES NORTHWEST JAN-JUN



REAL TIME CRIME CENTER

### BURGLARY/BREAKING & ENTERING NORTHWEST JAN-JUN





REAL TIME RIME CENTE

# DESTRUCTION/DAMAGE/VANDALISM OF PROPERTY NORTHWEST JAN-JUN



RIME CENTER

#### DRUG/NARCOTICS OFFENSES NORTHWEST JAN-JUN



REAL TIME RIME CENTER

# HOMICIDE OFFENSES NORTHWEST JAN-JUN



Report Created by RTCC on 08/12/2024

RIME CENTER

### LARCENY/THEFT OFFENSES NORTHWEST JAN-JUN



RIME CENTE

# MOTOR VEHICLE THEFT NORTHWEST JAN-JUN



Report Created by RTCC on 08/12/2024

RIME CENTER

# ROBBERY NORTHWEST JAN-JUN



Report Created by RTCC on 08/12/2024

REAL TIME CRIME CENTER

# STOLEN PROPERTY OFFENSES NORTHWEST JAN-JUN



RIME CENTE

#### WEAPON LAW VIOLATIONS NORTHWEST JAN-JUN



REAL TIME RIME CENTER