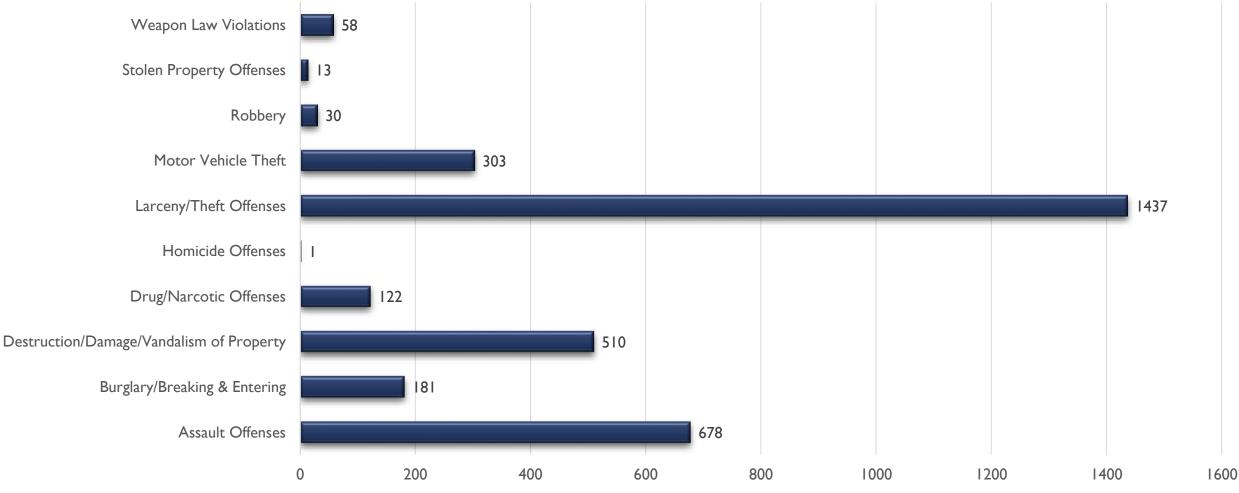

#### NORTHWEST AREA COMMAND STATS JAN-JUN 2024

Report Created by RTCC on 08/12/2024