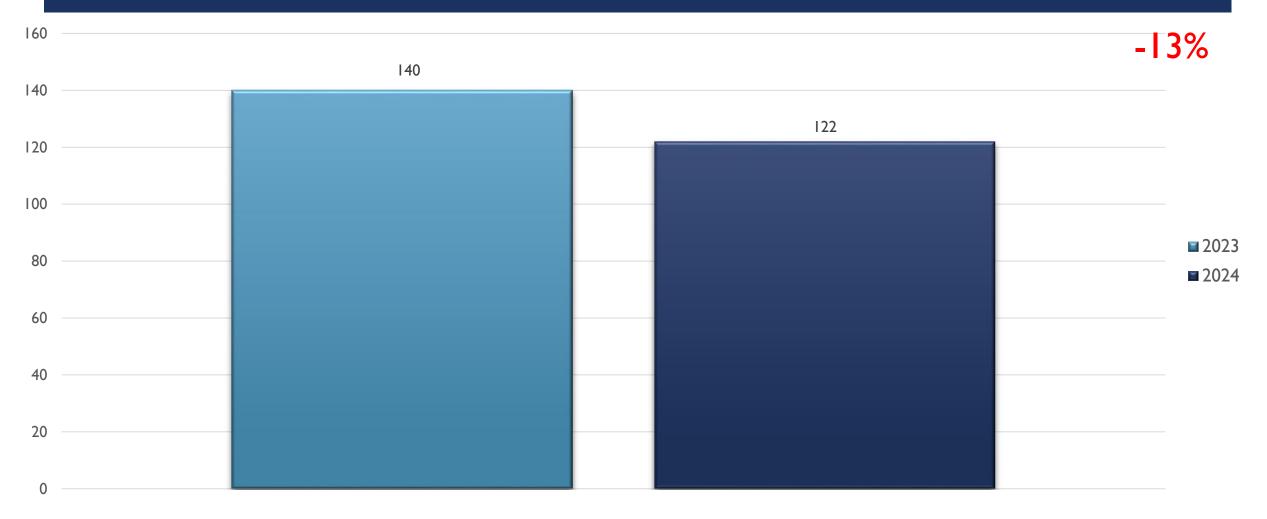

- Months and Year are based on the Offense Start Date
- All stats are NIBRS-based
  - Homicide Offenses include 09A, and 09B, it does not include 09C (Justifiable Homicide Offenses, which is not a Crime)
  - Includes both Completed and Uncompleted Offenses
- Percent changes are based on YTD comparisons
- 2024 is a leap year and includes an extra day in February
- Created by the Crime Analysis and Data Driven Policing Units on 08/12/2024



#### NORTHWEST AREA COMMAND STATS JAN-JUN 2024



Report Created by RTCC on 08/12/2024

# ASSAULT OFFENSES NORTHWEST JAN-JUN



REAL TIME CRIME CENTER

### BURGLARY/BREAKING & ENTERING NORTHWEST JAN-JUN





REAL TIME RIME CENTE

# DESTRUCTION/DAMAGE/VANDALISM OF PROPERTY NORTHWEST JAN-JUN



RIME CENTER

#### DRUG/NARCOTICS OFFENSES NORTHWEST JAN-JUN



REAL TIME RIME CENTER

# HOMICIDE OFFENSES NORTHWEST JAN-JUN



Report Created by RTCC on 08/12/2024

RIME CENTER

### LARCENY/THEFT OFFENSES NORTHWEST JAN-JUN



RIME CENTE

# MOTOR VEHICLE THEFT NORTHWEST JAN-JUN



Report Created by RTCC on 08/12/2024

RIME CENTER

# ROBBERY NORTHWEST JAN-JUN



Report Created by RTCC on 08/12/2024

REAL TIME CRIME CENTER

# STOLEN PROPERTY OFFENSES NORTHWEST JAN-JUN



RIME CENTE

#### WEAPON LAW VIOLATIONS NORTHWEST JAN-JUN



REAL TIME RIME CENTER