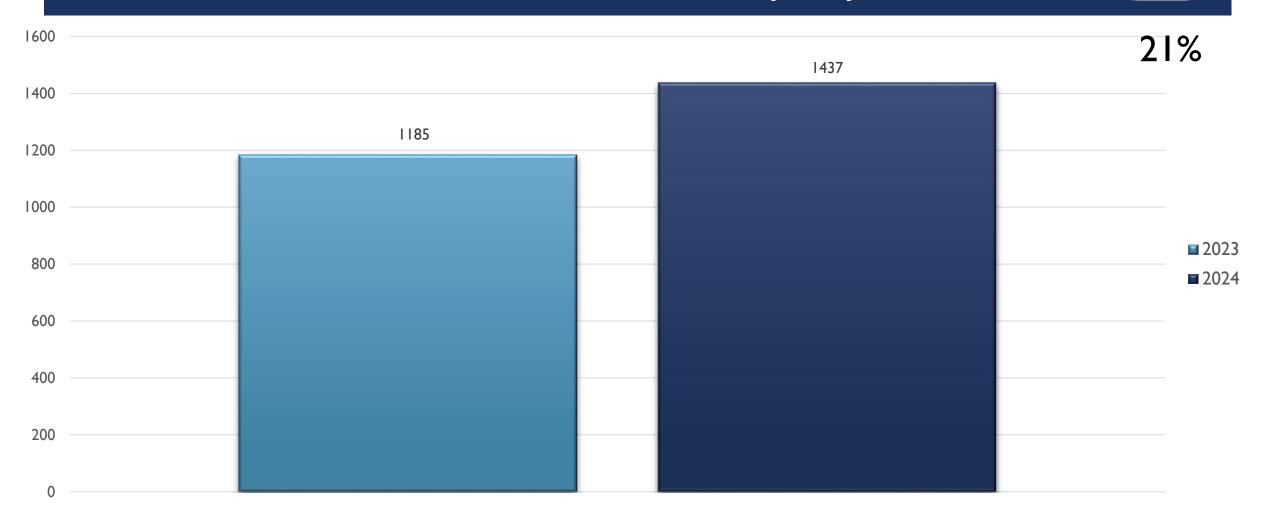

Homicide Offenses, which is not a Crime)
  - Includes both Completed and Uncompleted Offenses
- Percent changes are based on YTD comparisons
- 2024 is a leap year and includes an extra day in February
- Created by the Crime Analysis and Data Driven Policing Units on 08/12/2024



#### NORTHWEST AREA COMMAND STATS JAN-JUN 2024



Report Created by RTCC on 08/12/2024

# ASSAULT OFFENSES NORTHWEST JAN-JUN



REAL TIME CRIME CENTER

### BURGLARY/BREAKING & ENTERING NORTHWEST JAN-JUN





REAL TIME RIME CENTE

# DESTRUCTION/DAMAGE/VANDALISM OF PROPERTY NORTHWEST JAN-JUN



RIME CENTER

#### DRUG/NARCOTICS OFFENSES NORTHWEST JAN-JUN



REAL TIME RIME CENTER

# HOMICIDE OFFENSES NORTHWEST JAN-JUN



Report Created by RTCC on 08/12/2024

RIME CENTER

### LARCENY/THEFT OFFENSES NORTHWEST JAN-JUN



RIME CENTE

# MOTOR VEHICLE THEFT NORTHWEST JAN-JUN



Report Created by RTCC on 08/12/2024

RIME CENTER

# ROBBERY NORTHWEST JAN-JUN



Report Created by RTCC on 08/12/2024

REAL TIME CRIME CENTER

# STOLEN PROPERTY OFFENSES NORTHWEST JAN-JUN



RIME CENTE

#### WEAPON LAW VIOLATIONS NORTHWEST JAN-JUN



REAL TIME RIME CENTER