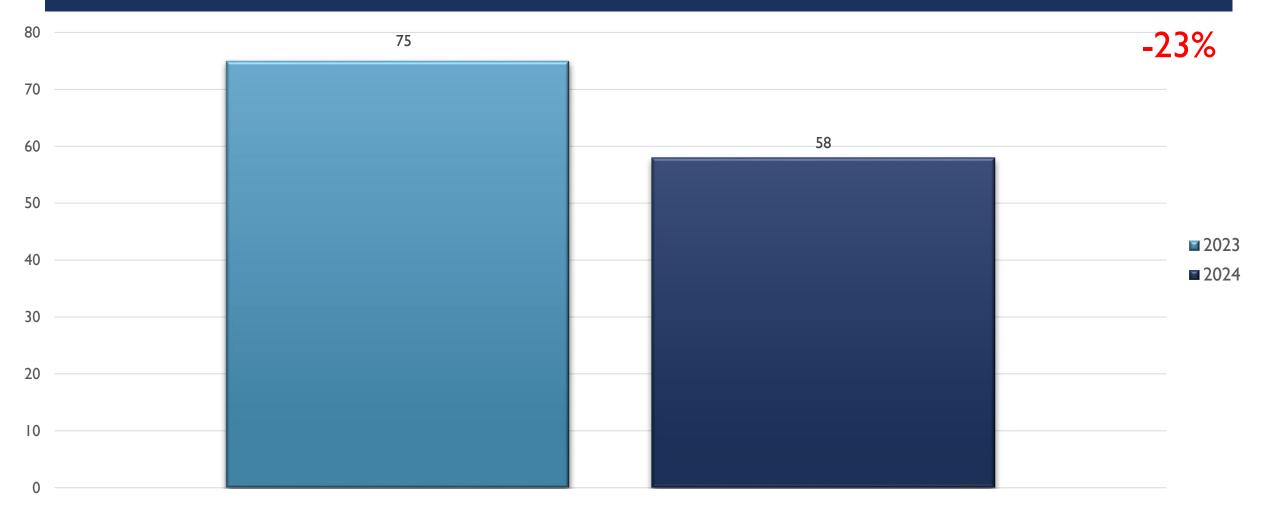

ND STATS JAN-JUN 2024



Report Created by RTCC on 08/12/2024

# ASSAULT OFFENSES NORTHWEST JAN-JUN



REAL TIME CRIME CENTER

### BURGLARY/BREAKING & ENTERING NORTHWEST JAN-JUN





REAL TIME RIME CENTE

# DESTRUCTION/DAMAGE/VANDALISM OF PROPERTY NORTHWEST JAN-JUN



RIME CENTER

#### DRUG/NARCOTICS OFFENSES NORTHWEST JAN-JUN



REAL TIME RIME CENTER

# HOMICIDE OFFENSES NORTHWEST JAN-JUN



Report Created by RTCC on 08/12/2024

RIME CENTER

### LARCENY/THEFT OFFENSES NORTHWEST JAN-JUN



RIME CENTE

# MOTOR VEHICLE THEFT NORTHWEST JAN-JUN



Report Created by RTCC on 08/12/2024

RIME CENTER

# ROBBERY NORTHWEST JAN-JUN



Report Created by RTCC on 08/12/2024

REAL TIME CRIME CENTER

# STOLEN PROPERTY OFFENSES NORTHWEST JAN-JUN



RIME CENTE

#### WEAPON LAW VIOLATIONS NORTHWEST JAN-JUN



REAL TIME RIME CENTER