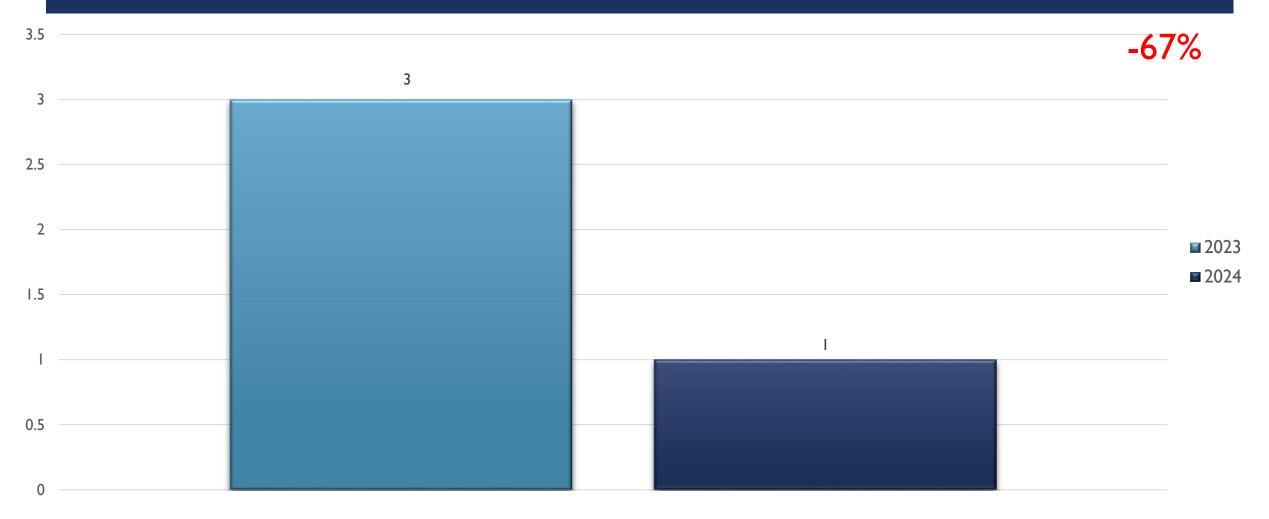

# HOMICIDE OFFENSES NORTHWEST JAN-JUN

Report Created by RTCC on 08/12/2024

RIME CENTER