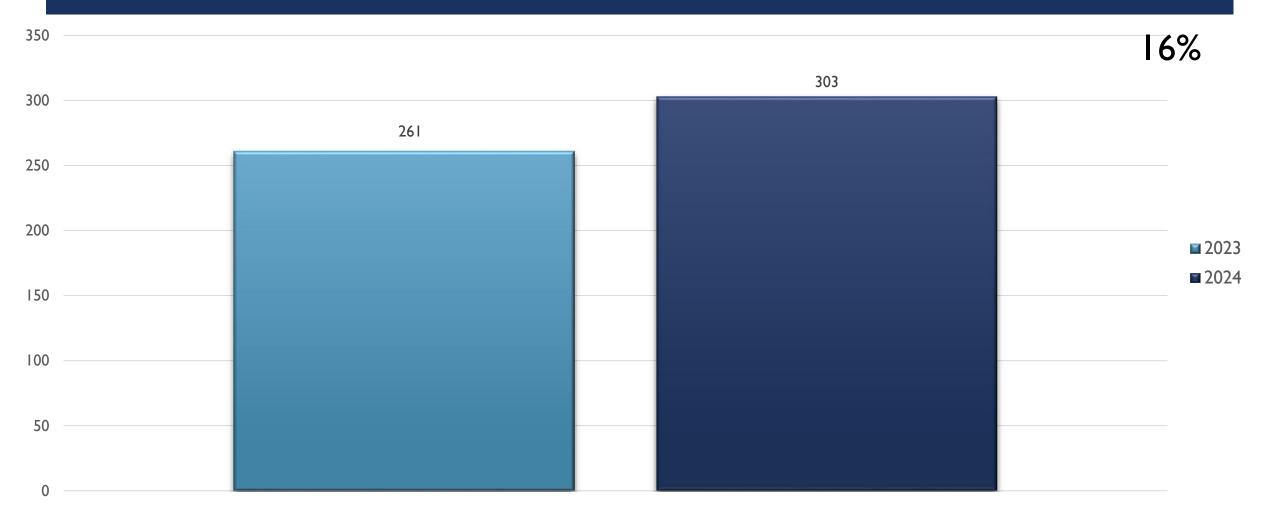

both Completed and Uncompleted Offenses
- Percent changes are based on YTD comparisons
- 2024 is a leap year and includes an extra day in February
- Created by the Crime Analysis and Data Driven Policing Units on 08/12/2024



#### NORTHWEST AREA COMMAND STATS JAN-JUN 2024



Report Created by RTCC on 08/12/2024

# ASSAULT OFFENSES NORTHWEST JAN-JUN



REAL TIME CRIME CENTER

### BURGLARY/BREAKING & ENTERING NORTHWEST JAN-JUN





REAL TIME RIME CENTE

# DESTRUCTION/DAMAGE/VANDALISM OF PROPERTY NORTHWEST JAN-JUN



RIME CENTER

#### DRUG/NARCOTICS OFFENSES NORTHWEST JAN-JUN



REAL TIME RIME CENTER

# HOMICIDE OFFENSES NORTHWEST JAN-JUN



Report Created by RTCC on 08/12/2024

RIME CENTER

### LARCENY/THEFT OFFENSES NORTHWEST JAN-JUN



RIME CENTE

# MOTOR VEHICLE THEFT NORTHWEST JAN-JUN



Report Created by RTCC on 08/12/2024

RIME CENTER

# ROBBERY NORTHWEST JAN-JUN



Report Created by RTCC on 08/12/2024

REAL TIME CRIME CENTER

# STOLEN PROPERTY OFFENSES NORTHWEST JAN-JUN



RIME CENTE

#### WEAPON LAW VIOLATIONS NORTHWEST JAN-JUN



REAL TIME RIME CENTER