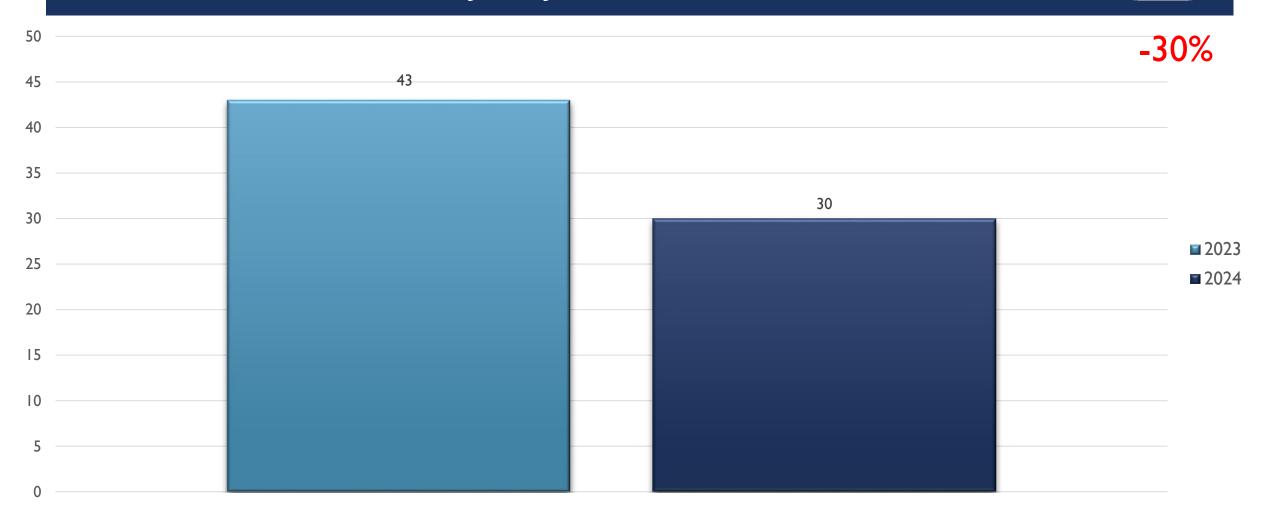

sons
- 2024 is a leap year and includes an extra day in February
- Created by the Crime Analysis and Data Driven Policing Units on 08/12/2024



#### NORTHWEST AREA COMMAND STATS JAN-JUN 2024



Report Created by RTCC on 08/12/2024

# ASSAULT OFFENSES NORTHWEST JAN-JUN



REAL TIME CRIME CENTER

### BURGLARY/BREAKING & ENTERING NORTHWEST JAN-JUN





REAL TIME RIME CENTE

# DESTRUCTION/DAMAGE/VANDALISM OF PROPERTY NORTHWEST JAN-JUN



RIME CENTER

#### DRUG/NARCOTICS OFFENSES NORTHWEST JAN-JUN



REAL TIME RIME CENTER

# HOMICIDE OFFENSES NORTHWEST JAN-JUN



Report Created by RTCC on 08/12/2024

RIME CENTER

### LARCENY/THEFT OFFENSES NORTHWEST JAN-JUN



RIME CENTE

# MOTOR VEHICLE THEFT NORTHWEST JAN-JUN



Report Created by RTCC on 08/12/2024

RIME CENTER

# ROBBERY NORTHWEST JAN-JUN



Report Created by RTCC on 08/12/2024

REAL TIME CRIME CENTER

# STOLEN PROPERTY OFFENSES NORTHWEST JAN-JUN



RIME CENTE

#### WEAPON LAW VIOLATIONS NORTHWEST JAN-JUN



REAL TIME RIME CENTER