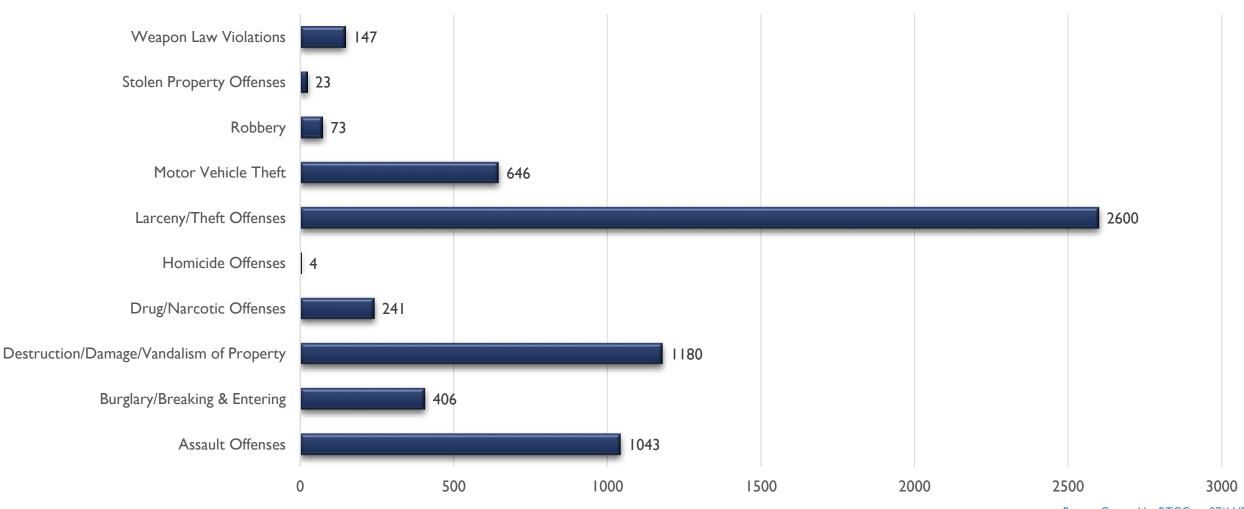

s preliminary and subject to change to account for late-reporting, investigation updates, and NIBRS compliance
- These statistics may differ from future reports as they represent the data available from Mark43 as of 07/10/2024 at 1300 hours
- Months and Year are based on the Offense Start Date
- All stats are NIBRS-based
  - Homicide Offenses include 09A, and 09B, it does not include 09C (Justifiable Homicide Offenses, which is not a Crime)
  - Includes both Completed and Uncompleted Offenses
- Percent changes are based on YTD comparisons
- 2024 is a leap year and includes an extra day in February
- Created by the Crime Analysis and Data Driven Policing Units on 07/11/2024

## PHUQUERQUE POLICE POLICING HOLOS SIGNAN REAL, TISTE CRIME CENTER

#### NORTHEAST AREA COMMAND STATS JAN-MAY 2024



### PHUQUERQUE POLICE POLICING STATES REALISTING REALISTING CRIME CENTER

#### ASSAULT OFFENSES NORTHEAST JAN-MAY



### POLICING Hid- Perlyin-Schine Schieruliss REAFTIME CRIME CENTER

#### BURGLARY/BREAKING & ENTERING NORTHEAST JAN-MAY



### DESTRUCTION/DAMAGE/VANDALISM OF PROPERTY NORTHEAST JAN-MAY





## PHANTER CRIME CRIME

### DRUG/NARCOTICS OFFENSES NORTHEAST JAN-MAY



### POLICING Hid- Perlyin-Schine Schieruliss REAFTIME CRIME CENTER

### HOMICIDE OFFENSES NORTHEAST JAN-MAY



## PALICIPE POLICE POLICIPE POLIC

#### LARCENY/THEFT OFFENSES NORTHEAST JAN-MAY



## PHUOUERQUE POLICE POLICEMENT Shiftmulbill REALETHER CRIME CENTER

### MOTOR VEHICLE THEFT NORTHEAST JAN-MAY



### PHUQUERQUE POLICE The resigns Schines Schines REALTIME CRIME CENTER

### ROBBERY NORTHEAST JAN-MAY



##