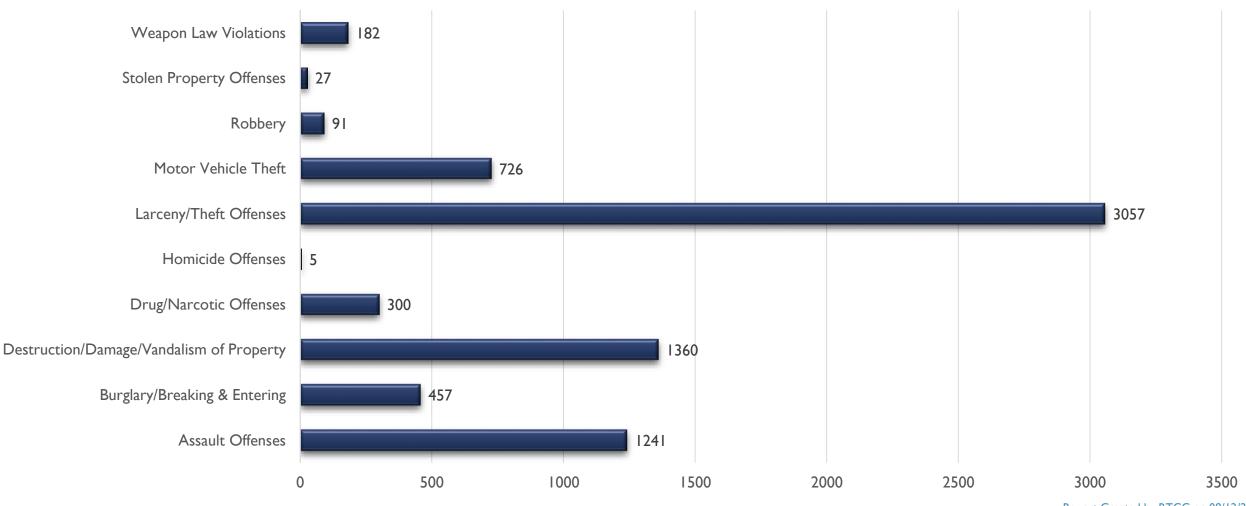

tatistics should be viewed as preliminary and subject to change to account for late-reporting, investigation updates, and NIBRS compliance
- These statistics may differ from future reports as they represent the data available from Mark43 as of 08/12/2024 at 1300 hours
- Months and Year are based on the Offense Start Date
- All stats are NIBRS-based
  - Homicide Offenses include 09A, and 09B, it does not include 09C (Justifiable Homicide Offenses, which is not a Crime)
  - Includes both Completed and Uncompleted Offenses
- Percent changes are based on YTD comparisons
- 2024 is a leap year and includes an extra day in February
- Created by the Crime Analysis and Data Driven Policing Units on 08/12/2024

# THE CENTER POLICE OF THE CENTER CENTE

#### NORTHEAST AREA COMMAND STATS JAN-JUN 2024



# PHUOUERQUE POLICE POLICING TICH POLICING THE CENTER CRIME CENTER

### ASSAULT OFFENSES NORTHEAST JAN-JUN



#### PHUQUERQUE POLICE POLICING III. POLICE III. POLICING III. POLICE POLICE POLICING III. POLICE POLICE

### BURGLARY/BREAKING & ENTERING NORTHEAST JAN-JUN



### DESTRUCTION/DAMAGE/VANDALISM OF PROPERTY NORTHEAST JAN-JUN





# PHIQUERQUE POLICE POLICING Hat resigns Sinhana Sinformian REALTIME CRIME CRIMER

### DRUG/NARCOTICS OFFENSES NORTHEAST JAN-JUN



### PHANTAL PROPERTY OF THE PROPER

### HOMICIDE OFFENSES NORTHEAST JAN-JUN



## PALCUERQUE POLICE POLICING Has review Scinten Shiferung REAL TIME CRIME CENTER

### LARCENY/THEFT OFFENSES NORTHEAST JAN-JUN



### PHOUERQUE POLICE POLICING POLICING PRATETINE CRIME CENTER

### MOTOR VEHICLE THEFT NORTHEAST JAN-JUN



### ROBBER