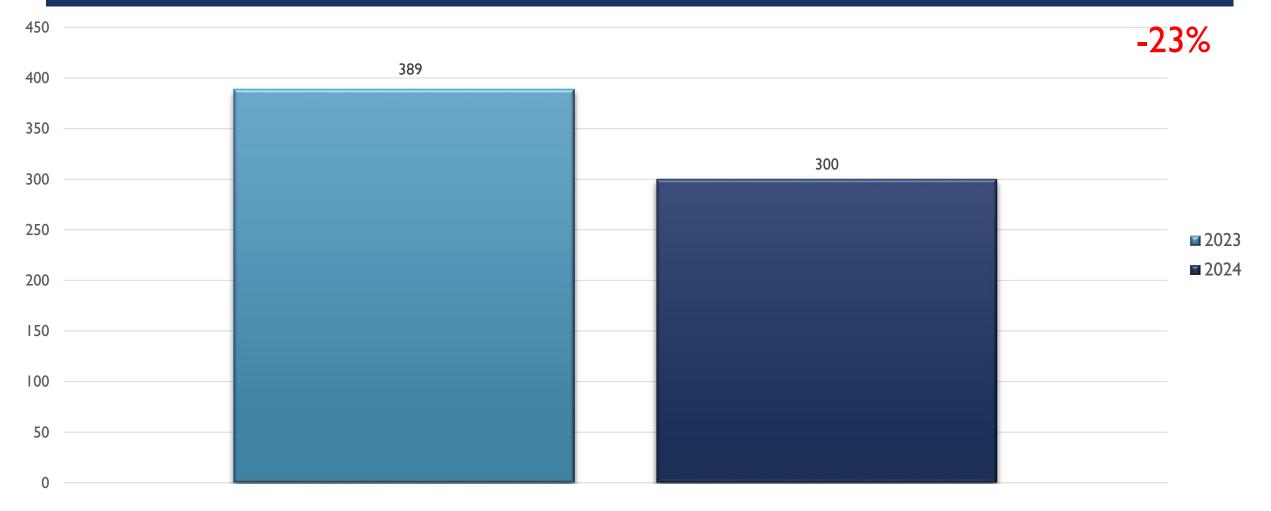

e)
  - Includes both Completed and Uncompleted Offenses
- Percent changes are based on YTD comparisons
- 2024 is a leap year and includes an extra day in February
- Created by the Crime Analysis and Data Driven Policing Units on 08/12/2024

# THE CENTER POLICE OF THE CENTER CENTE

#### NORTHEAST AREA COMMAND STATS JAN-JUN 2024



# PHUOUERQUE POLICE POLICING TICH POLICING THE CENTER CRIME CENTER

### ASSAULT OFFENSES NORTHEAST JAN-JUN



#### PHUQUERQUE POLICE POLICING III. POLICE III. POLICING III. POLICE POLICE POLICING III. POLICE POLICE

### BURGLARY/BREAKING & ENTERING NORTHEAST JAN-JUN



### DESTRUCTION/DAMAGE/VANDALISM OF PROPERTY NORTHEAST JAN-JUN





# PHIQUERQUE POLICE POLICING Hat resigns Sinhana Sinformian REALTIME CRIME CRIMER

### DRUG/NARCOTICS OFFENSES NORTHEAST JAN-JUN



### PHANTAL PROPERTY OF THE PROPER

### HOMICIDE OFFENSES NORTHEAST JAN-JUN



## PALCUERQUE POLICE POLICING Has review Scinten Shiferung REAL TIME CRIME CENTER

### LARCENY/THEFT OFFENSES NORTHEAST JAN-JUN



### PHOUERQUE POLICE POLICING POLICING PRATETINE CRIME CENTER

### MOTOR VEHICLE THEFT NORTHEAST JAN-JUN



### ROBBERY NORTHEAST JAN-JUN





#### PAUCUERQUE POLICIA POLICIA SINDANA International Sindana REALTIME CRIME CRIMER

### STOLEN PROPERTY OFFENSES NORTHEAST JAN-JUN



#### PHUQUERQUE POLICE POLICING III. POLICE III. POLICING III. POLICE POLICE POLICING III. POLICE POLICE

### WEAPON LAW VIOLATIONS NORTHEAST JAN-JUN