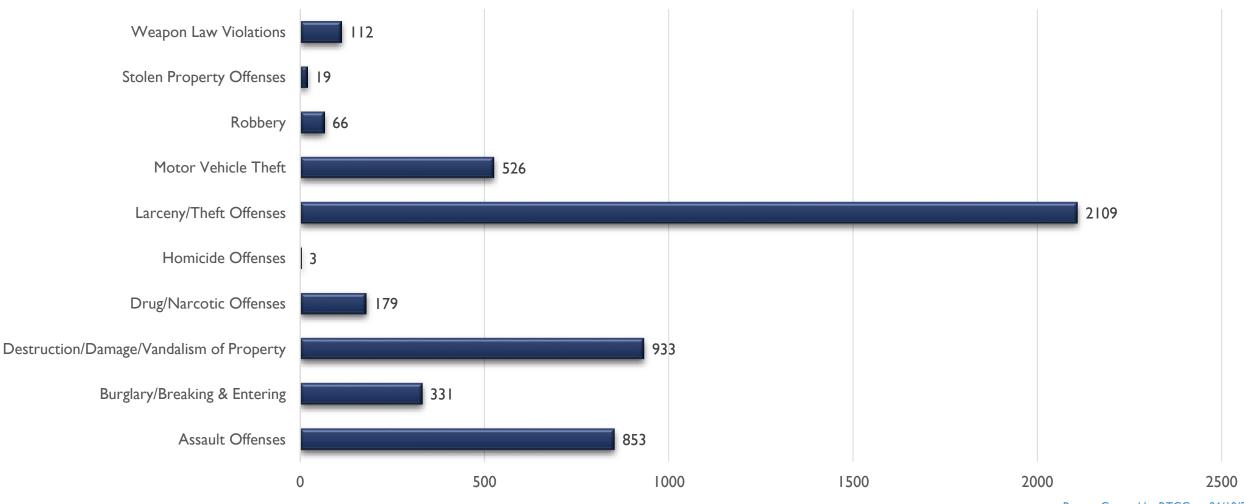

at the time
- These statistics should be viewed as preliminary and subject to change to account for late-reporting, investigation updates, and NIBRS compliance
- These statistics may differ from future reports as they represent the data available from Mark43 as of 06/04/2024 at 1200 hours
- Months and Year are based on the Offense Start Date
- All stats are NIBRS-based
  - Homicide Offenses include 09A, and 09B, it does not include 09C (Justifiable Homicide Offenses, which is not a Crime)
  - Includes both Completed and Uncompleted Offenses
- Percent changes are based on YTD comparisons
- 2024 is a leap year and includes an extra day in February
- Created by the Crime Analysis and Data Driven Policing Units on 06/10/2024

# THE CRIME CENTER

#### NORTHEAST AREA COMMAND STATS JAN-APR 2024



# PHUQUERQUE POLICIAN POLICIAN POLICIANS INTO A PROPERTY AND A POLICIAN POLIC

#### ASSAULT OFFENSES NORTHEAST JAN-APR



## PHANDUERQUE POULON PHANDUERQUE POULON PARTITURE CRIME CENTER

#### BURGLARY/BREAKING & ENTERING NORTHEAST JAN-APR



### DESTRUCTION/DAMAGE/VANDALISM OF PROPERTY NORTHEAST JAN-APR





## PHASE CENTER

#### DRUG/NARCOTICS OFFENSES NORTHEAST JAN-APR



### POLICING HOLLING HOLLING HOLLING REALTHINE CRIME CENTER

### HOMICIDE OFFENSES NORTHEAST JAN-APR



## PALCUERQUE POLICE POLICING Has review Scinten Shiferung REAL TIME CRIME CENTER

#### LARCENY/THEFT OFFENSES NORTHEAST JAN-APR



#### PHUQUERQUE POLICE POLICENS Ital. recipies Scialing REALTIME CRIME CENTER

### MOTOR VEHICLE THEFT NORTHEAST JAN-APR



### ROBBERY NORTHEAST JAN-APR





#### PHUQUERQUE POLICIA PO