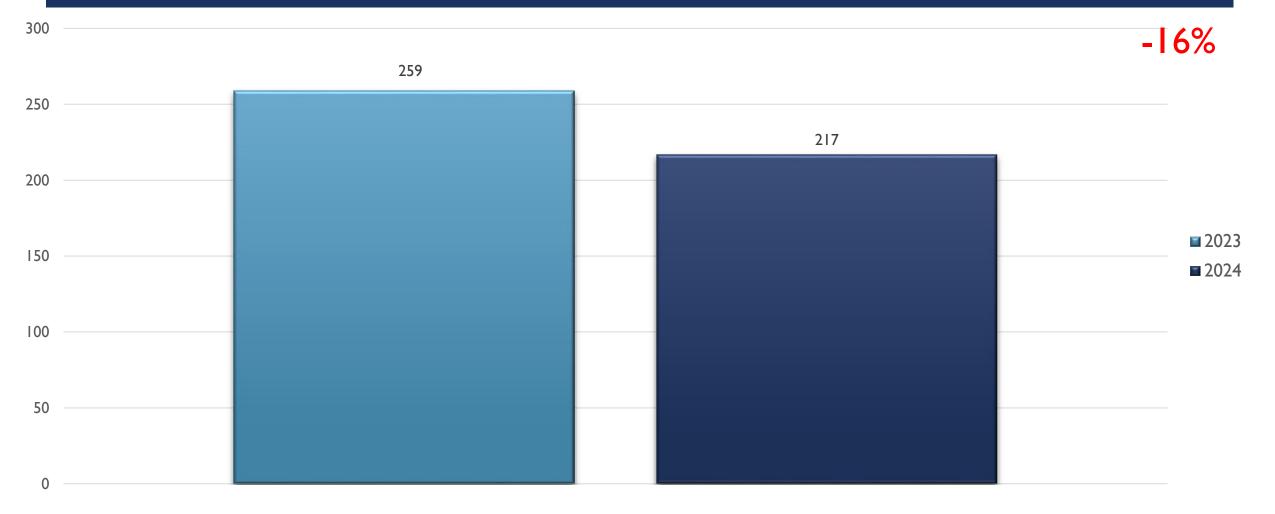

4 at 1300 hours
- Months and Year are based on the Offense Start Date
- All stats are NIBRS-based
  - Homicide Offenses include 09A, and 09B, it does not include 09C (Justifiable Homicide Offenses, which is not a Crime)
  - Includes both Completed and Uncompleted Offenses
- Percent changes are based on YTD comparisons
- 2024 is a leap year and includes an extra day in February
- Created by the Crime Analysis and Data Driven Policing Units on 07/11/2024

## PHUQUERQUE POLICE POLICING HISTORIAN SHIRMS REAL, TISIE CRIME CENTER

#### FOOTHILLS AREA COMMAND STATS JAN-MAY 2024



### PHUQUERQUE POLICAN POLICING Itàl. review. Saintan REALTHE CRIME CENTER

### ASSAULT OFFENSES FOOTHILLS JAN-MAY



### POLICING FIGURE CENTER REALTHE CRIME CENTER

### BURGLARY/BREAKING & ENTERING FOOTHILLS JAN-MAY



### DESTRUCTION/DAMAGE/VANDALISM OF PROPERTY FOOTHILLS JAN-MAY





### PHANDUERQUE POULOR PHANDUERQUE POULOR PHANDUERQUE POULOR PHANDUERQUE POULOR PRANDUERQUE P

#### DRUG/NARCOTICS OFFENSES FOOTHILLS JAN-MAY



### POLICING HAD SING HAD SING REAL TIME CRIME CENTER

### HOMICIDE OFFENSES FOOTHILLS JAN-MAY



### POLICING THE CRIME CRIME REALTHE REALTHE REALTHE

#### LARCENY/THEFT OFFENSES FOOTHILLS JAN-MAY



### POLICING HID-PORISING HID-PORISING REALETINE CRIME CENTER

#### MOTOR VEHICLE THEFT FOOTHILLS JAN-MAY



### PLANDIERQUE POLICE PLANDIERQUE P

### ROBBERY FOOTHILLS JAN-MAY



### PHUQUERQUE POLICE POLICING Haz evalue value REAL TIME CRIME CENTER

#### STOLEN PROPERTY OFFENSES FOOTHILLS JAN-MAY





#### WEAPON LAW VIOLATIONS FOOTHILLS JAN-MAY