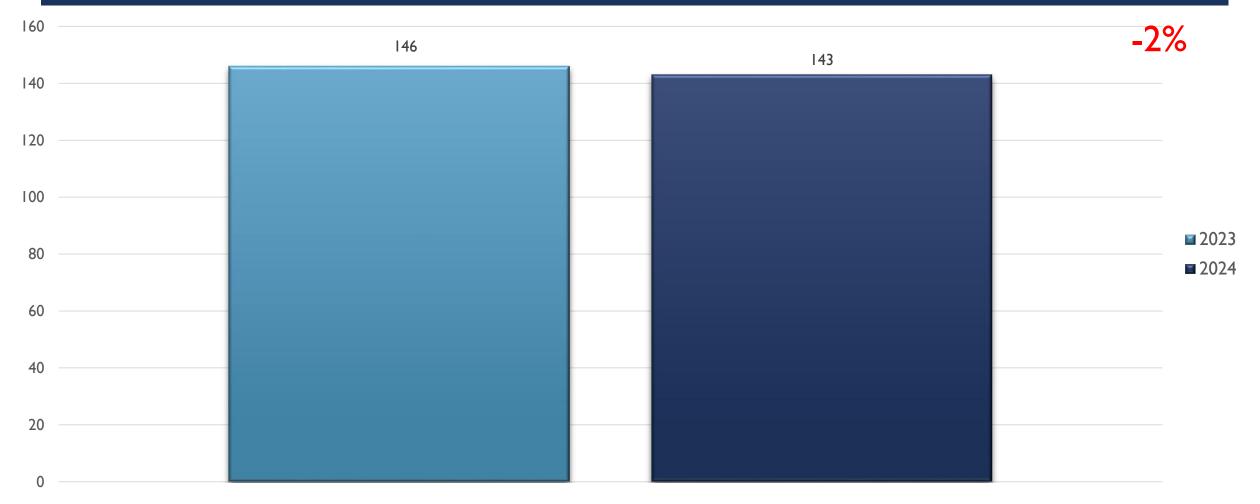

Crime)
  - Includes both Completed and Uncompleted Offenses
- Percent changes are based on YTD comparisons
- 2024 is a leap year and includes an extra day in February
- Created by the Crime Analysis and Data Driven Policing Units on 07/11/2024

## PHUQUERQUE POLICE POLICING HISTORIAN SHIRMS REAL, TISIE CRIME CENTER

#### FOOTHILLS AREA COMMAND STATS JAN-MAY 2024



### PHUQUERQUE POLICAN POLICING Itàl. review. Saintan REALTHE CRIME CENTER

### ASSAULT OFFENSES FOOTHILLS JAN-MAY



### POLICING FIGURE CENTER REALTHE CRIME CENTER

### BURGLARY/BREAKING & ENTERING FOOTHILLS JAN-MAY



### DESTRUCTION/DAMAGE/VANDALISM OF PROPERTY FOOTHILLS JAN-MAY





### PHANDUERQUE POULOR PHANDUERQUE POULOR PHANDUERQUE POULOR PHANDUERQUE POULOR PRANDUERQUE P

#### DRUG/NARCOTICS OFFENSES FOOTHILLS JAN-MAY



### POLICING HAD SING HAD SING REAL TIME CRIME CENTER

### HOMICIDE OFFENSES FOOTHILLS JAN-MAY



### POLICING THE CRIME CRIME REALTHE REALTHE REALTHE

#### LARCENY/THEFT OFFENSES FOOTHILLS JAN-MAY



### POLICING HID-PORISING HID-PORISING REALETINE CRIME CENTER

#### MOTOR VEHICLE THEFT FOOTHILLS JAN-MAY



### PLANDIERQUE POLICE PLANDIERQUE P

### ROBBERY FOOTHILLS JAN-MAY



### PHUQUERQUE POLICE POLICING Haz evalue value REAL TIME CRIME CENTER

#### STOLEN PROPERTY OFFENSES FOOTHILLS JAN-MAY





#### WEAPON LAW VIOLATIONS FOOTHILLS JAN-MAY