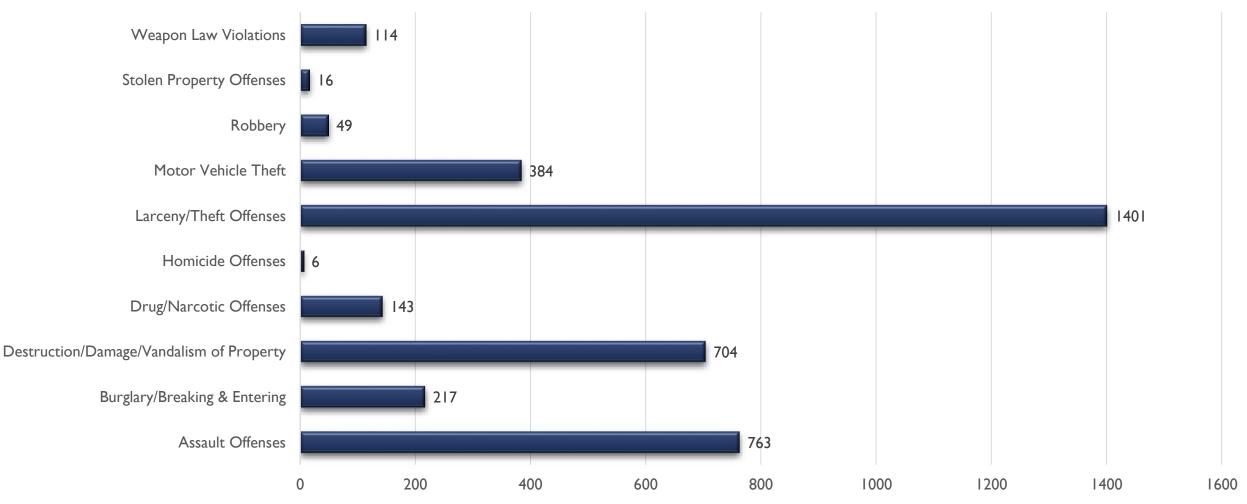

eliminary and subject to change to account for late-reporting, investigation updates, and NIBRS compliance
- These statistics may differ from future reports as they represent the data available from Mark43 as of 07/10/2024 at 1300 hours
- Months and Year are based on the Offense Start Date
- All stats are NIBRS-based
  - Homicide Offenses include 09A, and 09B, it does not include 09C (Justifiable Homicide Offenses, which is not a Crime)
  - Includes both Completed and Uncompleted Offenses
- Percent changes are based on YTD comparisons
- 2024 is a leap year and includes an extra day in February
- Created by the Crime Analysis and Data Driven Policing Units on 07/11/2024

## PHUQUERQUE POLICE POLICING HISTORIAN SHIRMS REAL, TISIE CRIME CENTER

#### FOOTHILLS AREA COMMAND STATS JAN-MAY 2024



### PHUQUERQUE POLICAN POLICING Itàl. review. Saintan REALTHE CRIME CENTER

### ASSAULT OFFENSES FOOTHILLS JAN-MAY



### POLICING FIGURE CENTER REALTHE CRIME CENTER

### BURGLARY/BREAKING & ENTERING FOOTHILLS JAN-MAY



### DESTRUCTION/DAMAGE/VANDALISM OF PROPERTY FOOTHILLS JAN-MAY





### PHANDUERQUE POULOR PHANDUERQUE POULOR PHANDUERQUE POULOR PHANDUERQUE POULOR PRANDUERQUE P

#### DRUG/NARCOTICS OFFENSES FOOTHILLS JAN-MAY



### POLICING HAD SING HAD SING REAL TIME CRIME CENTER

### HOMICIDE OFFENSES FOOTHILLS JAN-MAY



### POLICING THE CRIME CRIME REALTHE REALTHE REALTHE

#### LARCENY/THEFT OFFENSES FOOTHILLS JAN-MAY



### POLICING HID-PORISING HID-PORISING REALETINE CRIME CENTER

#### MOTOR VEHICLE THEFT FOOTHILLS JAN-MAY



### PLANDIERQUE POLICE PLANDIERQUE P

### ROBBERY FOOT