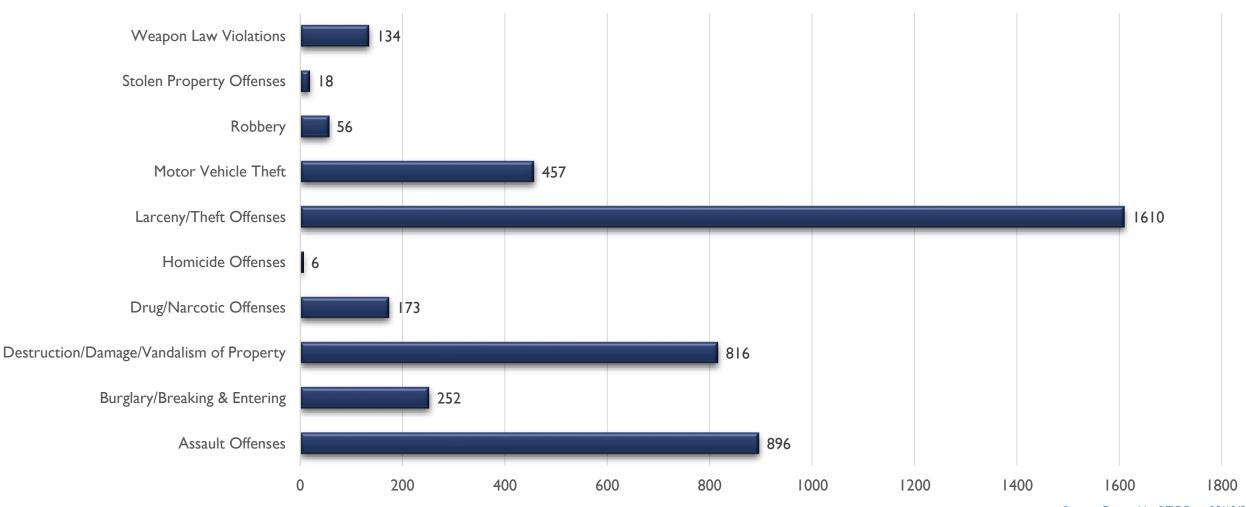

d be viewed as preliminary and subject to change to account for late-reporting, investigation updates, and NIBRS compliance
- These statistics may differ from future reports as they represent the data available from Mark43 as of 08/12/2024 at 1300 hours
- Months and Year are based on the Offense Start Date
- All stats are NIBRS-based
  - Homicide Offenses include 09A, and 09B, it does not include 09C (Justifiable Homicide Offenses, which is not a Crime)
  - Includes both Completed and Uncompleted Offenses
- Percent changes are based on YTD comparisons
- 2024 is a leap year and includes an extra day in February
- Created by the Crime Analysis and Data Driven Policing Units on 08/12/2024

## PHOLEROUS POLICE PHOLES AND THE CENTER CRIME CENTER

#### FOOTHILLS AREA COMMAND STATS JAN-JUN 2024



### PHUQUERQUE POLICIA \*SPECIAL PROPERTY OF THE POLICIAN OF THE PROPERTY OF THE PROPERTY OF THE POLICIAN OF THE P

#### ASSAULT OFFENSES FOOTHILLS JAN-JUN



## PALICIPE POLICE POLICIPE POLIC

### BURGLARY/BREAKING & ENTERING FOOTHILLS JAN-JUN



### DESTRUCTION/DAMAGE/VANDALISM OF PROPERTY FOOTHILLS JAN-JUN





## PAUCUERQUE POLICE POLICING Habitanian Shifamilian REALTIME CRIME CRIME

### DRUG/NARCOTICS OFFENSES FOOTHILLS JAN-JUN



### PHOUERQUE POLICE POLICING Hitchenium REALTIME CRIME CENTER

#### HOMICIDE OFFENSES FOOTHILLS JAN-JUN



#### PHUQUERQUE POLICE POLICING Sishner Sisteman REALTIME CRIME CENTER

#### LARCENY/THEFT OFFENSES FOOTHILLS JAN-JUN



#### PHUOUERQUE POLICE POLICING Ilda-resigno-sinhen Shiferniha REATETHE CRIME CENTER

#### MOTOR VEHICLE THEFT FOOTHILLS JAN-JUN