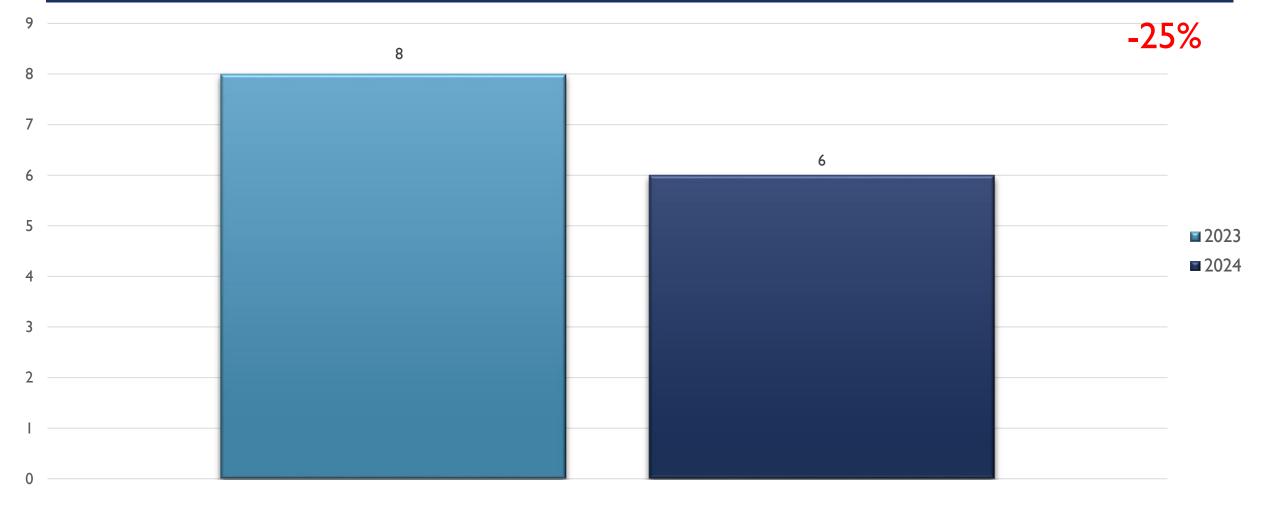

mparisons
- 2024 is a leap year and includes an extra day in February
- Created by the Crime Analysis and Data Driven Policing Units on 08/12/2024

## PHOLEROUS POLICE PHOLES AND THE CENTER CRIME CENTER

#### FOOTHILLS AREA COMMAND STATS JAN-JUN 2024



### PHUQUERQUE POLICIA \*SPECIAL PROPERTY OF THE POLICIAN OF THE PROPERTY OF THE PROPERTY OF THE POLICIAN OF THE P

#### ASSAULT OFFENSES FOOTHILLS JAN-JUN



## PALICIPE POLICE POLICIPE POLIC

### BURGLARY/BREAKING & ENTERING FOOTHILLS JAN-JUN



### DESTRUCTION/DAMAGE/VANDALISM OF PROPERTY FOOTHILLS JAN-JUN





## PAUCUERQUE POLICE POLICING Habitanian Shifamilian REALTIME CRIME CRIME

### DRUG/NARCOTICS OFFENSES FOOTHILLS JAN-JUN



### PHOUERQUE POLICE POLICING Hitchenium REALTIME CRIME CENTER

#### HOMICIDE OFFENSES FOOTHILLS JAN-JUN



#### PHUQUERQUE POLICE POLICING Sishner Sisteman REALTIME CRIME CENTER

#### LARCENY/THEFT OFFENSES FOOTHILLS JAN-JUN



#### PHUOUERQUE POLICE POLICING Ilda-resigno-sinhen Shiferniha REATETHE CRIME CENTER

#### MOTOR VEHICLE THEFT FOOTHILLS JAN-JUN



### PHOUERQUE POLICE The Policing The Policing

#### ROBBERY FOOTHILLS JAN-JUN



### POLICING Haberland REALTHE CRIME CENTER

#### STOLEN PROPERTY OFFENSES FOOTHILLS JAN-JUN



### PALEING FIRE CENTER POLICING FIRE CENTER REAL TIME CRIME CENTER

#### WEAPON LAW VIOLATIONS FOOTHILLS JAN-JUN