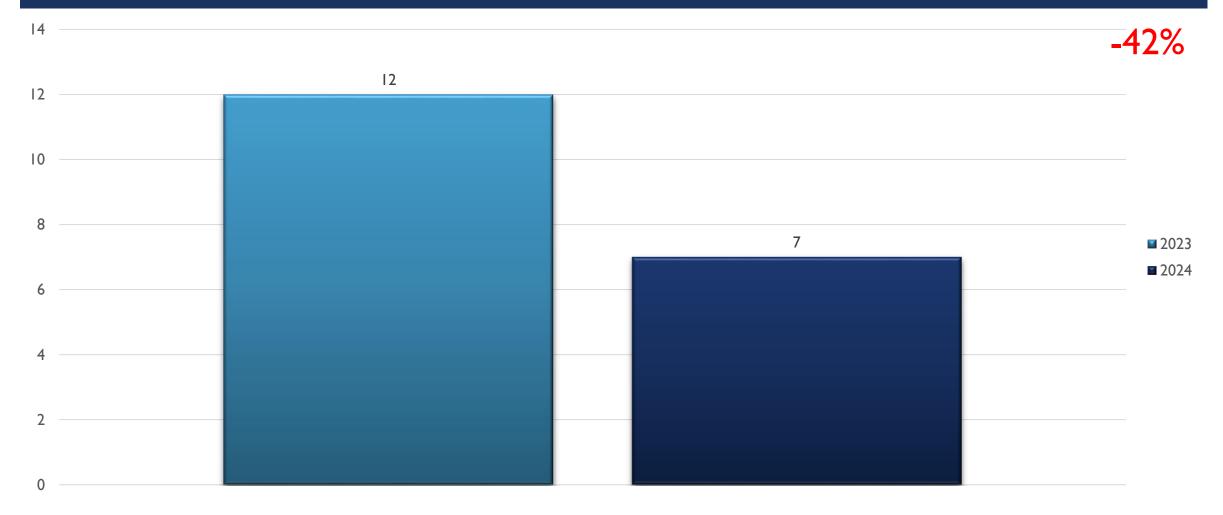

comparisons
- 2024 is a leap year and includes an extra day in February
- Created by the Crime Analysis and Data Driven Policing Units on 09/23/2024

## PHUQUERQUE POLICE POLICING HOLOS SIGNAN REAL, TISTE CRIME CENTER

### FOOTHILLS AREA COMMAND STATS JAN-JUL 2024



# POLICING Habitana REALTIME CRIME CENTER

### ASSAULT OFFENSES FOOTHILLS JAN-JUL



## PHUQUERQUE POLICE POLICING Hab oreign Schinne Shfermier REAL TIME CRIME CENTER

### BURGLARY/BREAKING & ENTERING FOOTHILLS JAN-JUL



## DESTRUCTION/DAMAGE/VANDALISM OF PROPERTY FOOTHILLS JAN-JUL





#### PHUQUERQUE POLICE PHUQUERQUE POLICE POLICENG FIRST TENE CRIME CENTER

### DRUG/NARCOTICS OFFENSES FOOTHILLS JAN-JUL



#### PALOUERQUE POLICIA POLICIA S POLICIA S POLICIA S PRATETINE CREME CENTER

### HOMICIDE OFFENSES FOOTHILLS JAN-JUL



# POLICING Hab ordinal Schiman REALTIME CRIME CRITER

### LARCENY/THEFT OFFENSES FOOTHILLS JAN-JUL



# PALITIE CRIME CENTER

### MOTOR VEHICLE THEFT FOOTHILLS JAN-JUL



## ROBBERY FOOTHILLS JAN-JUL





## PHOLIERQUE POLICE POLICENCE Hab review Schimme Suffernite CRIME CENTER

## STOLEN PROPERTY OFFENSES FOOTHILLS JAN-JUL



## WEAPON LAW VIOLATIONS FOOTHILLS JAN-JUL