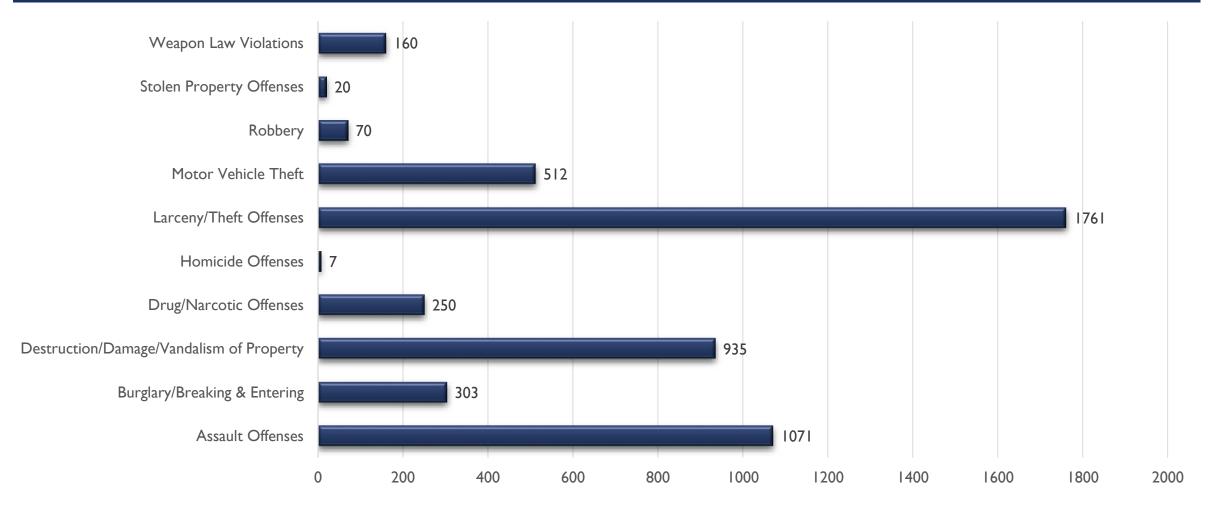

as preliminary and subject to change to account for late-reporting, investigation updates, and NIBRS compliance
- These statistics may differ from future reports as they represent the data available from Mark43 as of 09/23/2024 at 1300 hours
- Months and Year are based on the Offense Start Date
- All stats are NIBRS-based
  - Homicide Offenses include 09A, and 09B, it does not include 09C (Justifiable Homicide Offenses, which is not a Crime)
  - Includes both Completed and Uncompleted Offenses
- Percent changes are based on YTD comparisons
- 2024 is a leap year and includes an extra day in February
- Created by the Crime Analysis and Data Driven Policing Units on 09/23/2024

## PHUQUERQUE POLICE POLICING HOLOS SIGNAN REAL, TISTE CRIME CENTER

### FOOTHILLS AREA COMMAND STATS JAN-JUL 2024



# POLICING Habitana REALTIME CRIME CENTER

### ASSAULT OFFENSES FOOTHILLS JAN-JUL



## PHUQUERQUE POLICE POLICING Hab oreign Schinne Shfermier REAL TIME CRIME CENTER

### BURGLARY/BREAKING & ENTERING FOOTHILLS JAN-JUL



## DESTRUCTION/DAMAGE/VANDALISM OF PROPERTY FOOTHILLS JAN-JUL





#### PHUQUERQUE POLICE PHUQUERQUE POLICE POLICENG FIRST TENE CRIME CENTER

### DRUG/NARCOTICS OFFENSES FOOTHILLS JAN-JUL



#### PALOUERQUE POLICIA POLICIA S POLICIA S POLICIA S PRATETINE CREME CENTER

### HOMICIDE OFFENSES FOOTHILLS JAN-JUL



# POLICING Hab ordinal Schiman REALTIME CRIME CRITER

### LARCENY/THEFT OFFENSES FOOTHILLS JAN-JUL



# PALITIE CRIME CENTER

### MOTOR VEHICLE THEFT FOOTHILLS JAN-JUL



## ROBBERY FOOTHILLS JAN-JUL





## PHOLIERQUE POLICE POLICENCE Hab review Schimme Suffernit