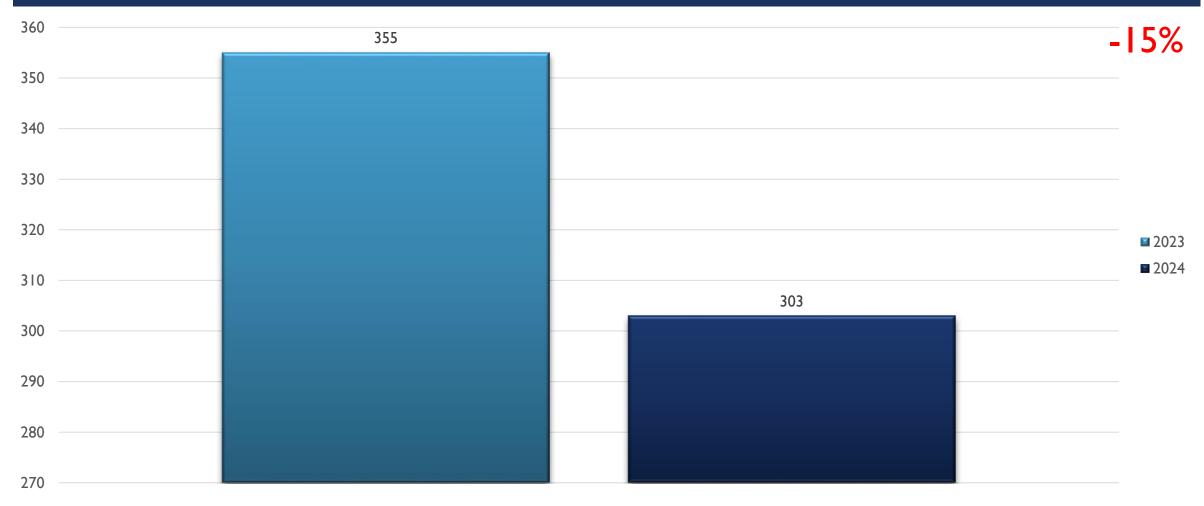

/2024 at 1300 hours
- Months and Year are based on the Offense Start Date
- All stats are NIBRS-based
  - Homicide Offenses include 09A, and 09B, it does not include 09C (Justifiable Homicide Offenses, which is not a Crime)
  - Includes both Completed and Uncompleted Offenses
- Percent changes are based on YTD comparisons
- 2024 is a leap year and includes an extra day in February
- Created by the Crime Analysis and Data Driven Policing Units on 09/23/2024

## PHUQUERQUE POLICE POLICING HOLOS SIGNAN REAL, TISTE CRIME CENTER

### FOOTHILLS AREA COMMAND STATS JAN-JUL 2024



# POLICING Habitana REALTIME CRIME CENTER

### ASSAULT OFFENSES FOOTHILLS JAN-JUL



## PHUQUERQUE POLICE POLICING Hab oreign Schinne Shfermier REAL TIME CRIME CENTER

### BURGLARY/BREAKING & ENTERING FOOTHILLS JAN-JUL



## DESTRUCTION/DAMAGE/VANDALISM OF PROPERTY FOOTHILLS JAN-JUL





#### PHUQUERQUE POLICE PHUQUERQUE POLICE POLICENG FIRST TENE CRIME CENTER

### DRUG/NARCOTICS OFFENSES FOOTHILLS JAN-JUL



#### PALOUERQUE POLICIA POLICIA S POLICIA S POLICIA S PRATETINE CREME CENTER

### HOMICIDE OFFENSES FOOTHILLS JAN-JUL



# POLICING Hab ordinal Schiman REALTIME CRIME CRITER

### LARCENY/THEFT OFFENSES FOOTHILLS JAN-JUL



# PALITIE CRIME CENTER

### MOTOR VEHICLE THEFT FOOTHILLS JAN-JUL



## ROBBERY FOOTHILLS JAN-JUL





## PHOLIERQUE POLICE POLICENCE Hab review Schimme Suffernite CRIME CENTER

## STOLEN PROPERTY OFFENSES FOOTHILLS JAN-JUL



## WEAPON LAW VIOLATIONS FOOTHILLS JAN-JUL