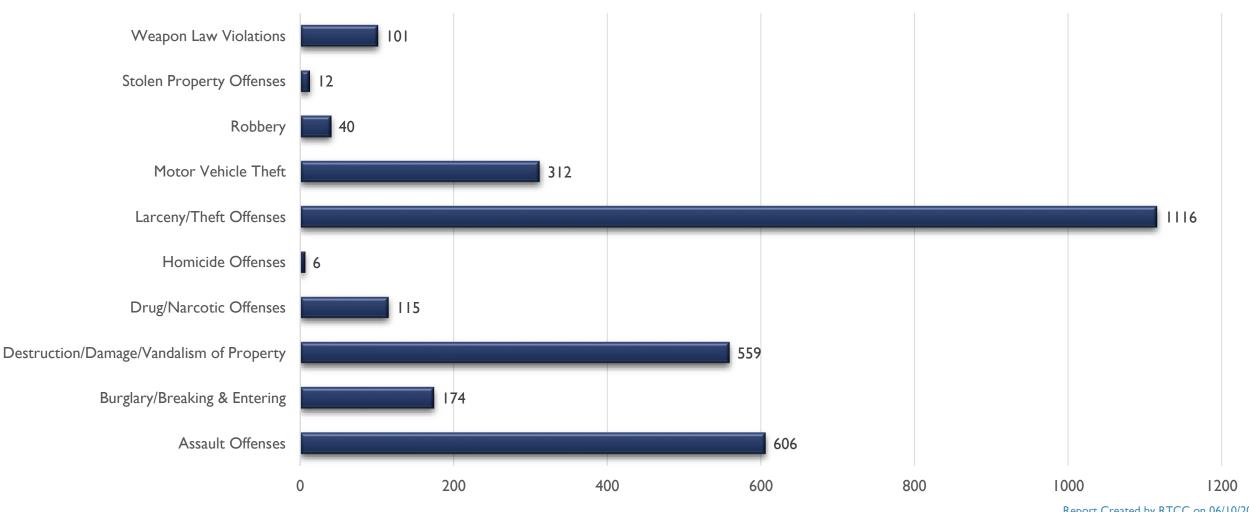

a that is available at the time
- These statistics should be viewed as preliminary and subject to change to account for late-reporting, investigation updates, and NIBRS compliance
- These statistics may differ from future reports as they represent the data available from Mark43 as of 06/04/2024 at 1200 hours
- Months and Year are based on the Offense Start Date
- All stats are NIBRS-based
  - Homicide Offenses include 09A, and 09B, it does not include 09C (Justifiable Homicide Offenses, which is not a Crime)
  - Includes both Completed and Uncompleted Offenses
- Percent changes are based on YTD comparisons
- 2024 is a leap year and includes an extra day in February
- Created by the Crime Analysis and Data Driven Policing Units on 06/10/2024

#### FOOTHILLS AREA COMMAND STATS JAN-APR 2024



### POLICING HID-PORISING HID-PORISING REALETINE CRIME CENTER

### ASSAULT OFFENSES FOOTHILLS JAN-APR



### PHUQUERQUE POLICE POLICING Hat evalue Salana REAL TIME CRIME CENTER

#### BURGLARY/BREAKING & ENTERING FOOTHILLS JAN-APR





### DESTRUCTION/DAMAGE/VANDALISM OF PROPERTY FOOTHILLS JAN-APR





# PAUCUERQUE POLICE POLICING Hab reinjan Saintenn REALTIME CRIME CENTER

#### DRUG/NARCOTICS OFFENSES FOOTHILLS JAN-APR



#### PHUQUERQUE POLICIA POLICING Silhan Balantalan REALTIME CRIME CENTER

### HOMICIDE OFFENSES FOOTHILLS JAN-APR



# PHIQUERQUE POLICE POLICING Hat. resigns Seithers Shiferings REALTIME CRIME CRIMERE

#### LARCENY/THEFT OFFENSES FOOTHILLS JAN-APR



### PHUOUERQUE POLICE POLICING Habitanian REALETHIR CRIME CENTER

#### MOTOR VEHICLE THEFT FOOTHILLS JAN-APR



### PHUQ