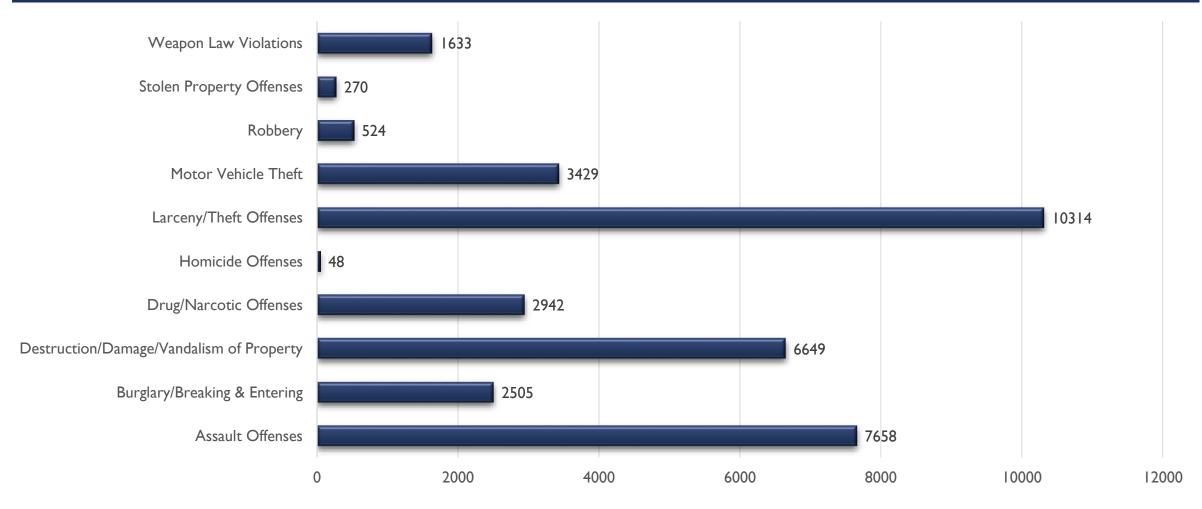

at the time
- These statistics should be viewed as preliminary and subject to change to account for late-reporting, investigation updates, and NIBRS compliance
- These statistics may differ from future reports as they represent the data available from Mark43 as of 09/23/2024 at 1300 hours
- Months and Year are based on the Offense Start Date
- All stats are NIBRS-based
  - Homicide Offenses include 09A, and 09B, it does not include 09C (Justifiable Homicide Offenses, which is not a Crime)
  - Includes both Completed and Uncompleted Offenses
- Percent changes are based on YTD comparisons
- 2024 is a leap year and includes an extra day in February
- Created by the Crime Analysis and Data Driven Policing Units on 09/23/2024

### POLICIA CENTER CRIME CENTER

#### CITYWIDE STATS JAN-JUL 2024



### THUOUERQUE POULE, THE POLICING THE CENTER CRIME CENTER

#### ASSAULT OFFENSES CITYWIDE JAN-JUL



# THUQUERQUE POLICE THE CONTROL STATEMENT OF THE CONTROL OF THE CONT

#### BURGLARY/BREAKING & ENTERING CITYWIDE JAN-JUL



### DESTRUCTION/DAMAGE/VANDALISM OF PROPERTY CITYWIDE JAN-JUL





# POLICING Hab ordinal Schiman REALTIME CRIME CRITER

#### DRUG/NARCOTICS OFFENSES CITYWIDE JAN-JUL



### THUOUERQUE POLICE THE CONTROL STATEMENT STATEM

#### HOMICIDE OFFENSES CITYWIDE JAN-JUL



#### HUOUERQUE POULCH THE CENTER STATEMENT REAL TIME CRIME CENTER

#### LARCENY/THEFT OFFENSES CITYWIDE JAN-JUL



### THUQUERQUE POLICE THE CENTER THE CENTER CHIME CENTER

#### MOTOR VEHICLE THEFT CITYWIDE JAN-JUL



### ROBBERY CITYWIDE JAN-JUL





### PHIQUERQUE POLICE POLICING Hat resigns Sinhana Sinf