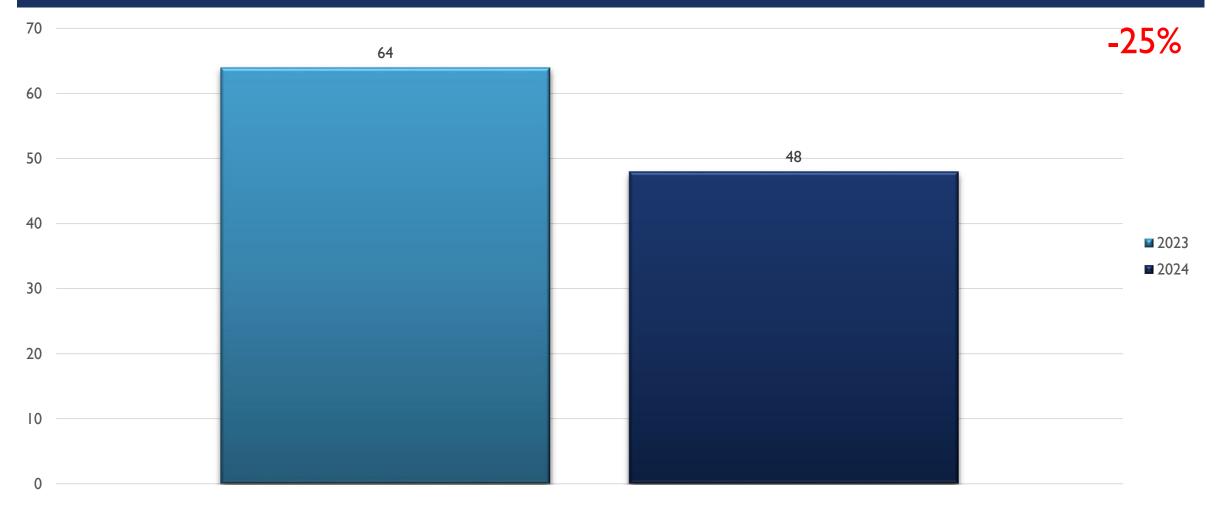

me)
  - Includes both Completed and Uncompleted Offenses
- Percent changes are based on YTD comparisons
- 2024 is a leap year and includes an extra day in February
- Created by the Crime Analysis and Data Driven Policing Units on 09/23/2024

### POLICIA CENTER CRIME CENTER

#### CITYWIDE STATS JAN-JUL 2024



### THUOUERQUE POULE, THE POLICING THE CENTER CRIME CENTER

#### ASSAULT OFFENSES CITYWIDE JAN-JUL



# THUQUERQUE POLICE THE CONTROL STATEMENT OF THE CONTROL OF THE CONT

#### BURGLARY/BREAKING & ENTERING CITYWIDE JAN-JUL



### DESTRUCTION/DAMAGE/VANDALISM OF PROPERTY CITYWIDE JAN-JUL





# POLICING Hab ordinal Schiman REALTIME CRIME CRITER

#### DRUG/NARCOTICS OFFENSES CITYWIDE JAN-JUL



### THUOUERQUE POLICE THE CONTROL STATEMENT STATEM

#### HOMICIDE OFFENSES CITYWIDE JAN-JUL



#### HUOUERQUE POULCH THE CENTER STATEMENT REAL TIME CRIME CENTER

#### LARCENY/THEFT OFFENSES CITYWIDE JAN-JUL



### THUQUERQUE POLICE THE CENTER THE CENTER CHIME CENTER

#### MOTOR VEHICLE THEFT CITYWIDE JAN-JUL



### ROBBERY CITYWIDE JAN-JUL





### PHIQUERQUE POLICE POLICING Hat resigns Sinhana Sinformian REALTIME CRIME CRIMER

#### STOLEN PROPERTY OFFENSES CITYWIDE JAN-JUL



### POLICING Habourgus Schinder CRIME CENTER

#### WEAPON LAW VIOLATIONS CITYWIDE JAN-JUL