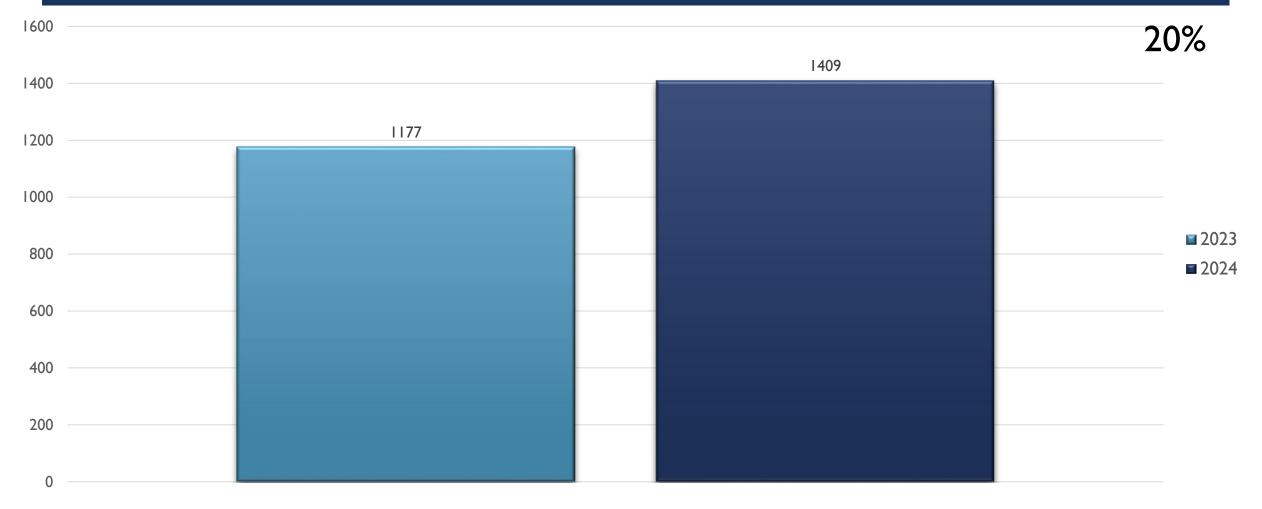

- Months and Year are based on the Offense Start Date
- All stats are NIBRS-based
  - Homicide Offenses include 09A, and 09B, it does not include 09C (Justifiable Homicide Offenses, which is not a Crime)
  - Includes both Completed and Uncompleted Offenses
- Percent changes are based on YTD comparisons
- 2024 is a leap year and includes an extra day in February
- Created by the Crime Analysis and Data Driven Policing Units on 06/10/2024

### PHUQUERQUE POOLICH POLICING Ital. Person. Scinban Anticominis REAL TIME CRIME CENTER

#### CITYWIDE STATS JAN-APR 2024



## POLICING HIS CHIME CENTER THE CENTER THE CENTER

### ASSAULT OFFENSES CITYWIDE JAN-APR



#### PHUQUERQUE POLICIA POLICIAS This resigns Saintons Sufermine REALTIME CRIME CRITER

### BURGLARY/BREAKING & ENTERING CITYWIDE JAN-APR



### DESTRUCTION/DAMAGE/VANDALISM OF PROPERTY CITYWIDE JAN-APR





#### PAUCUERQUE POLICIA POLICING Ital. projety Scinhan Suffernitus REALTIME CRIME CENTER

#### DRUG/NARCOTICS OFFENSES CITYWIDE JAN-APR



### PLANTING CRIME CRIME CRIME CENTER

### HOMICIDE OFFENSES CITYWIDE JAN-APR



#### PHUQUERQUE POLICE POLICING Sishner Sisteman REALTIME CRIME CENTER

#### LARCENY/THEFT OFFENSES CITYWIDE JAN-APR



## POLICING HOLDING HOLDING REALFITME CRIME CENTER

### MOTOR VEHICLE THEFT CITYWIDE JAN-APR



### ROBBERY CITYWIDE JAN-APR





## PAUGUERQUE POLICE POLICING HAS POLICING HAS POLICING REAL TIME CRIME CRITER

#### STOLEN PROPERTY OFFENSES CITYWIDE JAN-APR



## PALEING FIRE CENTER POLICING FIRE CENTER REAL TIME CRIME CENTER

#### WEAPON LAW VIOLATIONS CITYWIDE JAN-APR