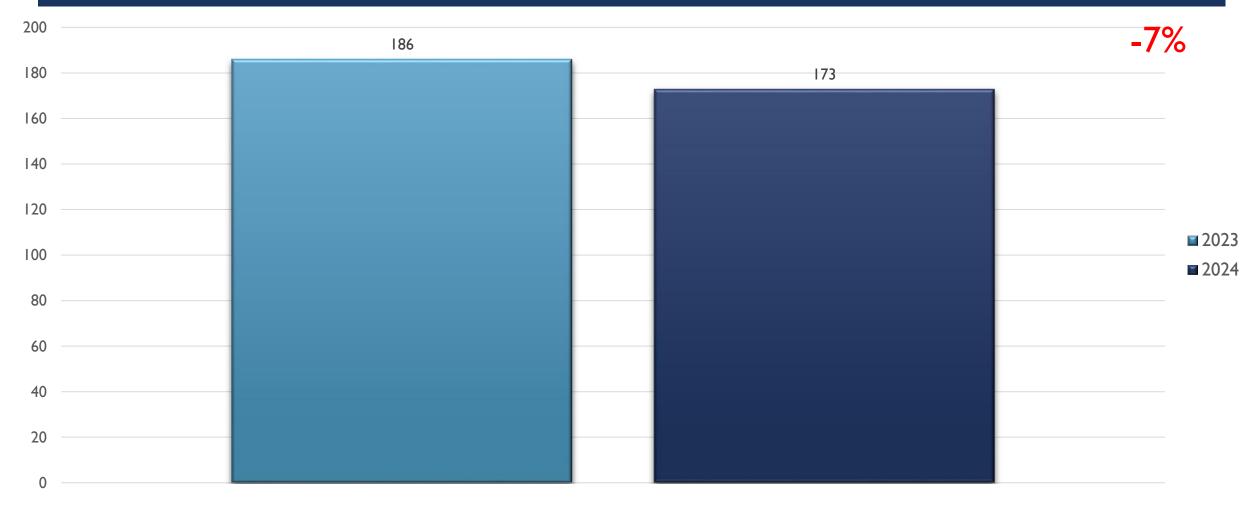

HUQUERQUE POLICIA POLICIAS This resigns Saintons Sufermine REALTIME CRIME CRITER

### BURGLARY/BREAKING & ENTERING CITYWIDE JAN-APR



### DESTRUCTION/DAMAGE/VANDALISM OF PROPERTY CITYWIDE JAN-APR





#### PAUCUERQUE POLICIA POLICING Ital. projety Scinhan Suffernitus REALTIME CRIME CENTER

#### DRUG/NARCOTICS OFFENSES CITYWIDE JAN-APR



### PLANTING CRIME CRIME CRIME CENTER

### HOMICIDE OFFENSES CITYWIDE JAN-APR



#### PHUQUERQUE POLICE POLICING Sishner Sisteman REALTIME CRIME CENTER

#### LARCENY/THEFT OFFENSES CITYWIDE JAN-APR



## POLICING HOLDING HOLDING REALFITME CRIME CENTER

### MOTOR VEHICLE THEFT CITYWIDE JAN-APR



### ROBBERY CITYWIDE JAN-APR





## PAUGUERQUE POLICE POLICING HAS POLICING HAS POLICING REAL TIME CRIME CRITER

#### STOLEN PROPERTY OFFENSES CITYWIDE JAN-APR



## PALEING FIRE CENTER POLICING FIRE CENTER REAL TIME CRIME CENTER

#### WEAPON LAW VIOLATIONS CITYWIDE JAN-APR