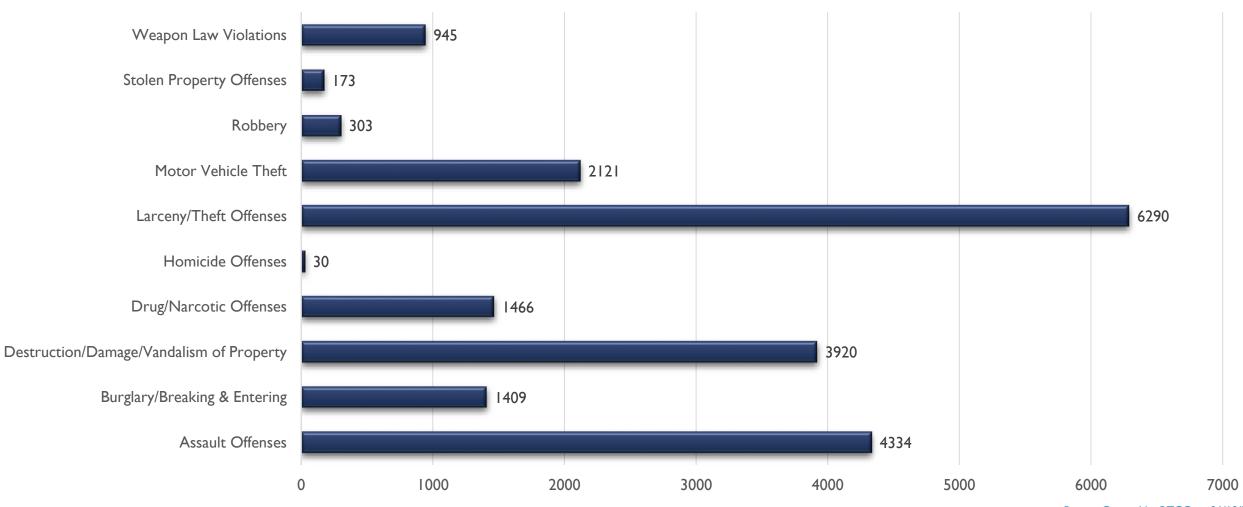

minary and subject to change to account for late-reporting, investigation updates, and NIBRS compliance
- These statistics may differ from future reports as they represent the data available from Mark43 as of 06/04/2024 at 1200 hours
- Months and Year are based on the Offense Start Date
- All stats are NIBRS-based
  - Homicide Offenses include 09A, and 09B, it does not include 09C (Justifiable Homicide Offenses, which is not a Crime)
  - Includes both Completed and Uncompleted Offenses
- Percent changes are based on YTD comparisons
- 2024 is a leap year and includes an extra day in February
- Created by the Crime Analysis and Data Driven Policing Units on 06/10/2024

### PHUQUERQUE POOLICH POLICING Ital. Person. Scinban Anticominis REAL TIME CRIME CENTER

#### CITYWIDE STATS JAN-APR 2024



## POLICING HIS CHIME CENTER THE CENTER THE CENTER

### ASSAULT OFFENSES CITYWIDE JAN-APR



#### PHUQUERQUE POLICIA POLICIAS This resigns Saintons Sufermine REALTIME CRIME CRITER

### BURGLARY/BREAKING & ENTERING CITYWIDE JAN-APR



### DESTRUCTION/DAMAGE/VANDALISM OF PROPERTY CITYWIDE JAN-APR





#### PAUCUERQUE POLICIA POLICING Ital. projety Scinhan Suffernitus REALTIME CRIME CENTER

#### DRUG/NARCOTICS OFFENSES CITYWIDE JAN-APR



### PLANTING CRIME CRIME CRIME CENTER

### HOMICIDE OFFENSES CITYWIDE JAN-APR



#### PHUQUERQUE POLICE POLICING Sishner Sisteman REALTIME CRIME CENTER

#### LARCENY/THEFT OFFENSES CITYWIDE JAN-APR



## POLICING HOLDING HOLDING REALFITME CRIME CENTER

### MOTOR VEHICLE THEFT CITYWIDE JAN-APR



### ROBBERY CITYWIDE JAN-APR





## PAUGUERQUE POLICE POLICI