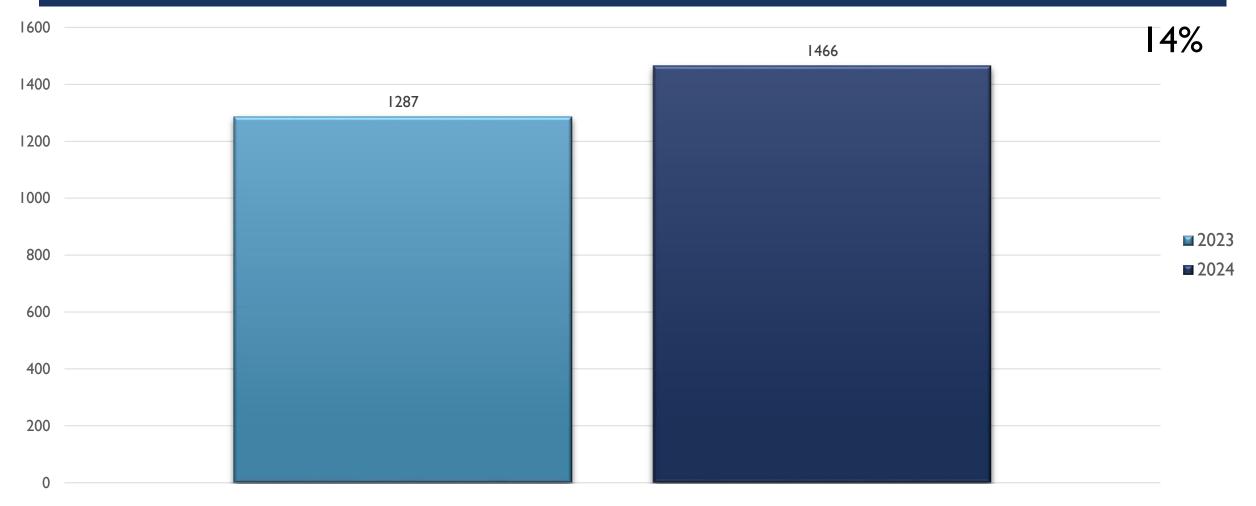

- Includes both Completed and Uncompleted Offenses
- Percent changes are based on YTD comparisons
- 2024 is a leap year and includes an extra day in February
- Created by the Crime Analysis and Data Driven Policing Units on 06/10/2024

### PHUQUERQUE POOLICH POLICING Ital. Person. Scinban Anticominis REAL TIME CRIME CENTER

#### CITYWIDE STATS JAN-APR 2024



## POLICING HIS CHIME CENTER THE CENTER THE CENTER

### ASSAULT OFFENSES CITYWIDE JAN-APR



#### PHUQUERQUE POLICIA POLICIAS This resigns Saintons Sufermine REALTIME CRIME CRITER

### BURGLARY/BREAKING & ENTERING CITYWIDE JAN-APR



### DESTRUCTION/DAMAGE/VANDALISM OF PROPERTY CITYWIDE JAN-APR





#### PAUCUERQUE POLICIA POLICING Ital. projety Scinhan Suffernitus REALTIME CRIME CENTER

#### DRUG/NARCOTICS OFFENSES CITYWIDE JAN-APR



### PLANTING CRIME CRIME CRIME CENTER

### HOMICIDE OFFENSES CITYWIDE JAN-APR



#### PHUQUERQUE POLICE POLICING Sishner Sisteman REALTIME CRIME CENTER

#### LARCENY/THEFT OFFENSES CITYWIDE JAN-APR



## POLICING HOLDING HOLDING REALFITME CRIME CENTER

### MOTOR VEHICLE THEFT CITYWIDE JAN-APR



### ROBBERY CITYWIDE JAN-APR





## PAUGUERQUE POLICE POLICING HAS POLICING HAS POLICING REAL TIME CRIME CRITER

#### STOLEN PROPERTY OFFENSES CITYWIDE JAN-APR



## PALEING FIRE CENTER POLICING FIRE CENTER REAL TIME CRIME CENTER

#### WEAPON LAW VIOLATIONS CITYWIDE JAN-APR