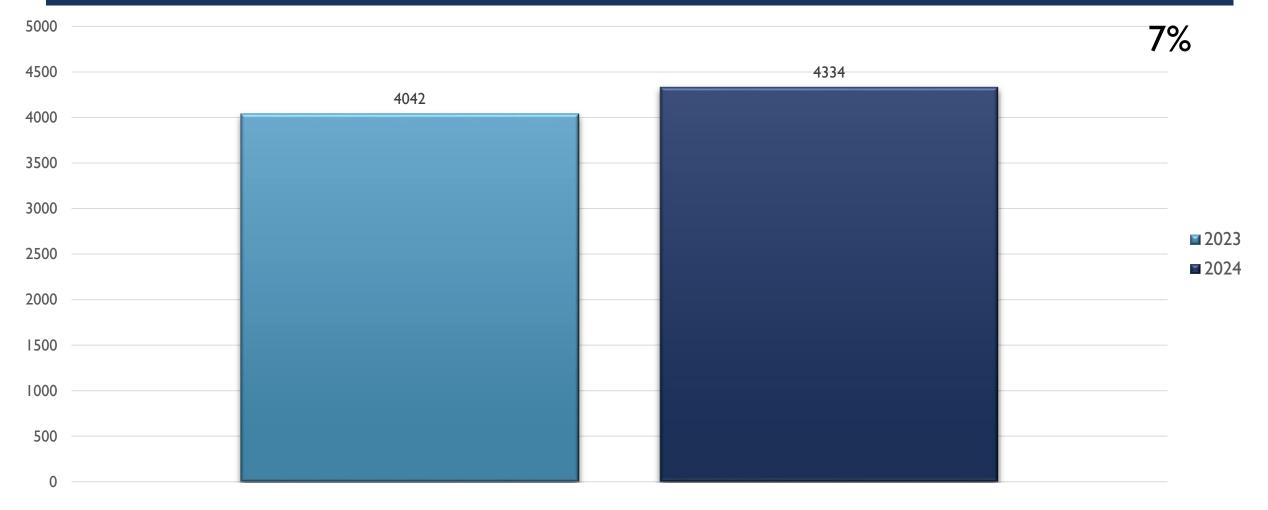

compliance
- These statistics may differ from future reports as they represent the data available from Mark43 as of 06/04/2024 at 1200 hours
- Months and Year are based on the Offense Start Date
- All stats are NIBRS-based
  - Homicide Offenses include 09A, and 09B, it does not include 09C (Justifiable Homicide Offenses, which is not a Crime)
  - Includes both Completed and Uncompleted Offenses
- Percent changes are based on YTD comparisons
- 2024 is a leap year and includes an extra day in February
- Created by the Crime Analysis and Data Driven Policing Units on 06/10/2024

### PHUQUERQUE POOLICH POLICING Ital. Person. Scinban Anticominis REAL TIME CRIME CENTER

#### CITYWIDE STATS JAN-APR 2024



## POLICING HIS CHIME CENTER THE CENTER THE CENTER

### ASSAULT OFFENSES CITYWIDE JAN-APR



#### PHUQUERQUE POLICIA POLICIAS This resigns Saintons Sufermine REALTIME CRIME CRITER

### BURGLARY/BREAKING & ENTERING CITYWIDE JAN-APR



### DESTRUCTION/DAMAGE/VANDALISM OF PROPERTY CITYWIDE JAN-APR





#### PAUCUERQUE POLICIA POLICING Ital. projety Scinhan Suffernitus REALTIME CRIME CENTER

#### DRUG/NARCOTICS OFFENSES CITYWIDE JAN-APR



### PLANTING CRIME CRIME CRIME CENTER

### HOMICIDE OFFENSES CITYWIDE JAN-APR



#### PHUQUERQUE POLICE POLICING Sishner Sisteman REALTIME CRIME CENTER

#### LARCENY/THEFT OFFENSES CITYWIDE JAN-APR



## POLICING HOLDING HOLDING REALFITME CRIME CENTER

### MOTOR VEHICLE THEFT CITYWIDE JAN-APR



### ROBBERY CITYWIDE JAN-APR





## PAUGUERQUE POLICE POLICING HAS POLICING HAS POLICING REAL TIME CRIME CRITER

#### STOLEN PROPERTY OFFENSES CITYWIDE J