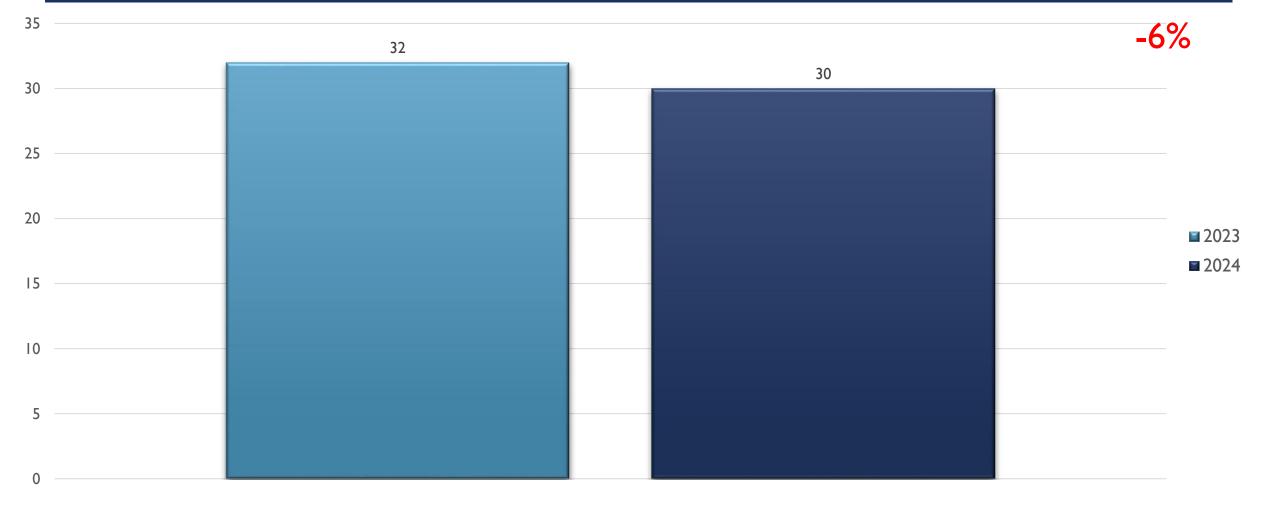

YTD comparisons
- 2024 is a leap year and includes an extra day in February
- Created by the Crime Analysis and Data Driven Policing Units on 06/10/2024

### PHUQUERQUE POOLICH POLICING Ital. Person. Scinban Anticominis REAL TIME CRIME CENTER

#### CITYWIDE STATS JAN-APR 2024



## POLICING HIS CHIME CENTER THE CENTER THE CENTER

### ASSAULT OFFENSES CITYWIDE JAN-APR



#### PHUQUERQUE POLICIA POLICIAS This resigns Saintons Sufermine REALTIME CRIME CRITER

### BURGLARY/BREAKING & ENTERING CITYWIDE JAN-APR



### DESTRUCTION/DAMAGE/VANDALISM OF PROPERTY CITYWIDE JAN-APR





#### PAUCUERQUE POLICIA POLICING Ital. projety Scinhan Suffernitus REALTIME CRIME CENTER

#### DRUG/NARCOTICS OFFENSES CITYWIDE JAN-APR



### PLANTING CRIME CRIME CRIME CENTER

### HOMICIDE OFFENSES CITYWIDE JAN-APR



#### PHUQUERQUE POLICE POLICING Sishner Sisteman REALTIME CRIME CENTER

#### LARCENY/THEFT OFFENSES CITYWIDE JAN-APR



## POLICING HOLDING HOLDING REALFITME CRIME CENTER

### MOTOR VEHICLE THEFT CITYWIDE JAN-APR



### ROBBERY CITYWIDE JAN-APR





## PAUGUERQUE POLICE POLICING HAS POLICING HAS POLICING REAL TIME CRIME CRITER

#### STOLEN PROPERTY OFFENSES CITYWIDE JAN-APR



## PALEING FIRE CENTER POLICING FIRE CENTER REAL TIME CRIME CENTER

#### WEAPON LAW VIOLATIONS CITYWIDE JAN-APR