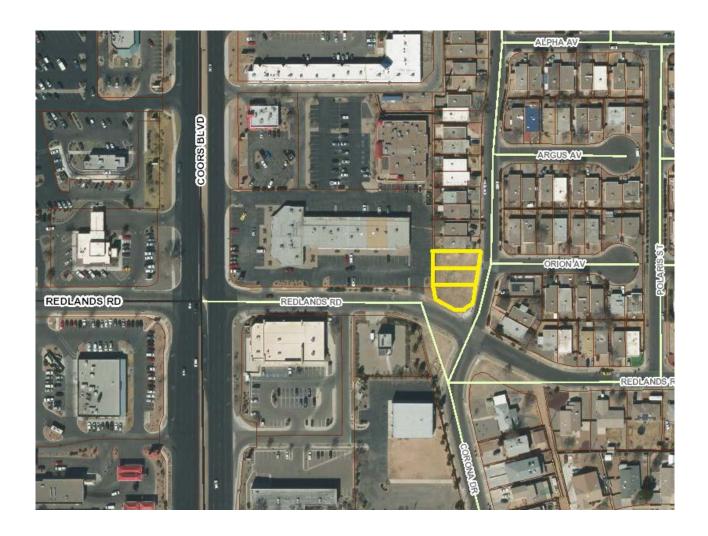

## City of Albuquerque Property Fact Sheet

**Property ID:** 101106030007541001, 101106030107941002, 101106030108241003

Legal Description: \* 1 1 THIRD AMENDED PLAT OF KATHERINE VILLAGE REPLAT OF TRACT 25 AND A

PORTION O TRAC T 22 OF CORONA DEL SOL SUBD & VACATION OF PORTIONS OF

**REDLANDS RD & CORONA DR NW** 

\* 2 1 THIRD AMENDED PLAT OF KATHERINE VILLAGE REPLAT OF TRACT 25 AND A

PORTION O TRAC T 22 OF CORONA DEL SOL SUBD & VACATION OF PORTIONS OF

**REDLANDS RD & CORONA DR NW** 

st 3 1 THIRD AMENDED PLAT OF KATHERINE VILLAGE REPLAT OF TRACT 25 AND A

PORTION O TRAC T 22 OF CORONA DEL SOL SUBD & VACATION OF PORTIONS OF

REDLANDS RD & CORONA DR NW

**Acreage:** 0.0674ac, 0.0663ac, & 0.0713ac.

**Zoning:** R-T

Owner Department: Department of Municipal Development