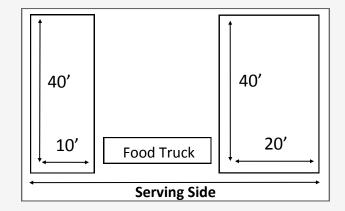

#### Fees:

| SPACE DESIRED                      | SPACE COST |  |  |
|------------------------------------|------------|--|--|
| 10' x 40'                          | \$750      |  |  |
| 10' x 40' Corner                   | \$900      |  |  |
| 20' x 40'                          | \$1,400    |  |  |
| 20' x 40' Corner                   | \$1,800    |  |  |
| Food Truck /<br>Mobile Concessions | \$750      |  |  |

Note: The frontage is in 10' increments. 40' is the depth.