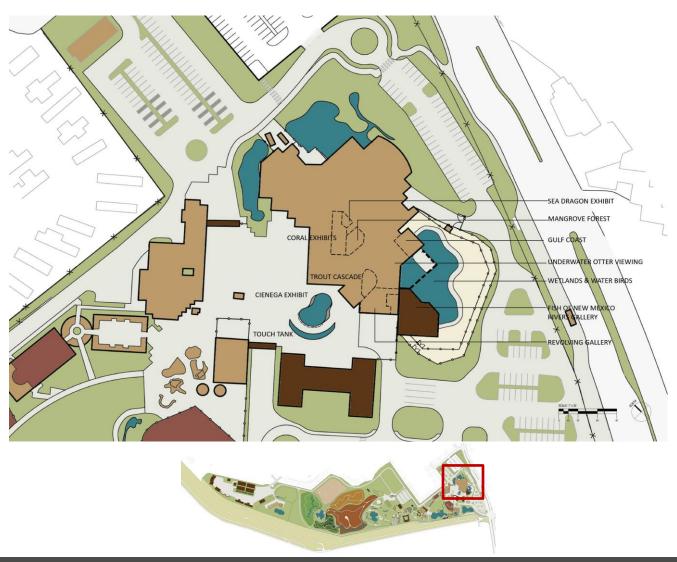

eaver

#### Desert & Semi-Arid Rivers of the World



#### Desert & Semi-Arid Rivers of the World





Rio Grande shiner



Spiny Soft-shelled turtle



Western Painted turtle



New Mexico whiptail



# ABQ BIOPARK Desert & Semi-Arid Rivers of the World **NORTH AMERICA:** THE RIO GRANDE Great roadrunner Canadian goose Ruby-throated hummingbird Monarch butterfly Sandia Hairstreak butterfly

## Botanic Garden

# ABQ BIOPARK

#### **Environmental Education Camp**





# Botanic Garden – Environmental Education Camp





## Botanic Garden – New Mexico Habitats



Chihuahuan Desert Grasslands













## **Botanic Garden**

# ABQ BIOPARK

#### Phasing



#### **LEGEND**

Current Projects
Phase I - 2015-2022

Phase II - 2022-2029

Phase III - 2029-2035









# Aquarium



#### Proposed



# Aquarium



Existing



# Aquarium



Proposed



# Tingley Beach



#### Proposed



# Tingley Beach



#### Services









# Tingley Beach

# ABQ BIOPARK

#### Phasing







Entry Plaza





# ABQ BIOPARK Zoo – Entry Plaza

## Rivers of the World



# Rivers of Asia: Kinabatangan, Chirchiq, & Yangtze





ABQ BIOPARK Central Asia: Chirchiq River Snow leopard Saiga Muntjac Takin

# Central Asia: Chirchiq River



# Central Asia: Chirchiq River





Eurasian spoonbill



Greater flamingo



Jerboa







Asia: Kinabatangan River



ABQ BIOPARK Asia: Kinabatangan River Hornbill Proboscis monkey Macaque

Asia: Kinabatangan River



# Asia: Kinabatangan River - Elephant



#### Elephant





# Asia: Kinabatangan River - Elephant



## Africa: The Benue River







ABQ BIOPARK Africa: