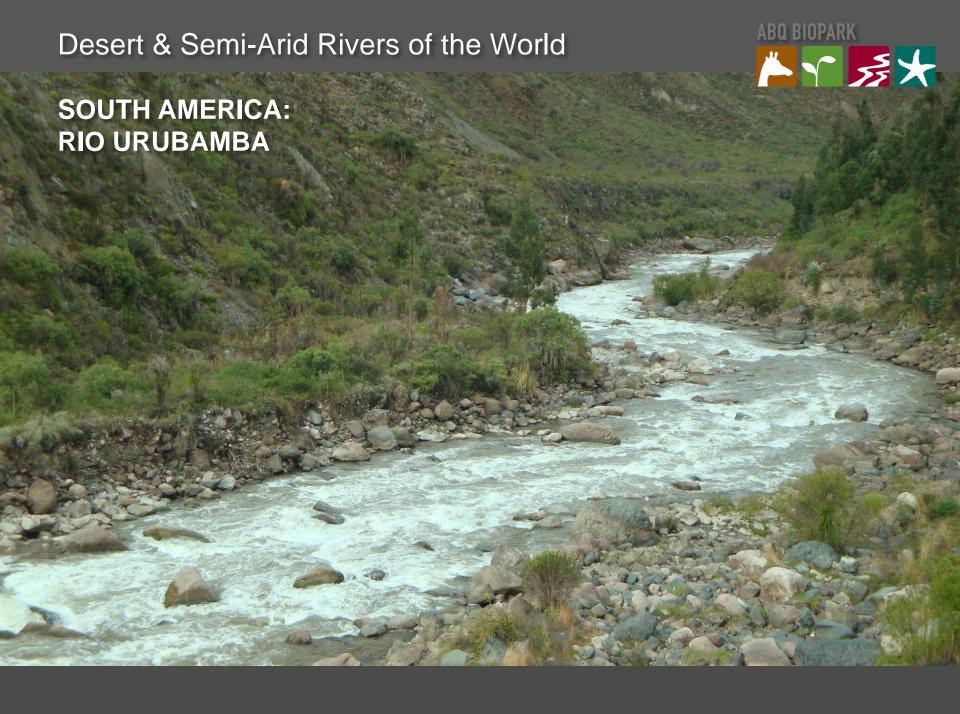

### South America: Rio Urubamba

ABQ BIOPARK South America: Rio Urubamba Emperor tamarin Marmoset Spectacled bear