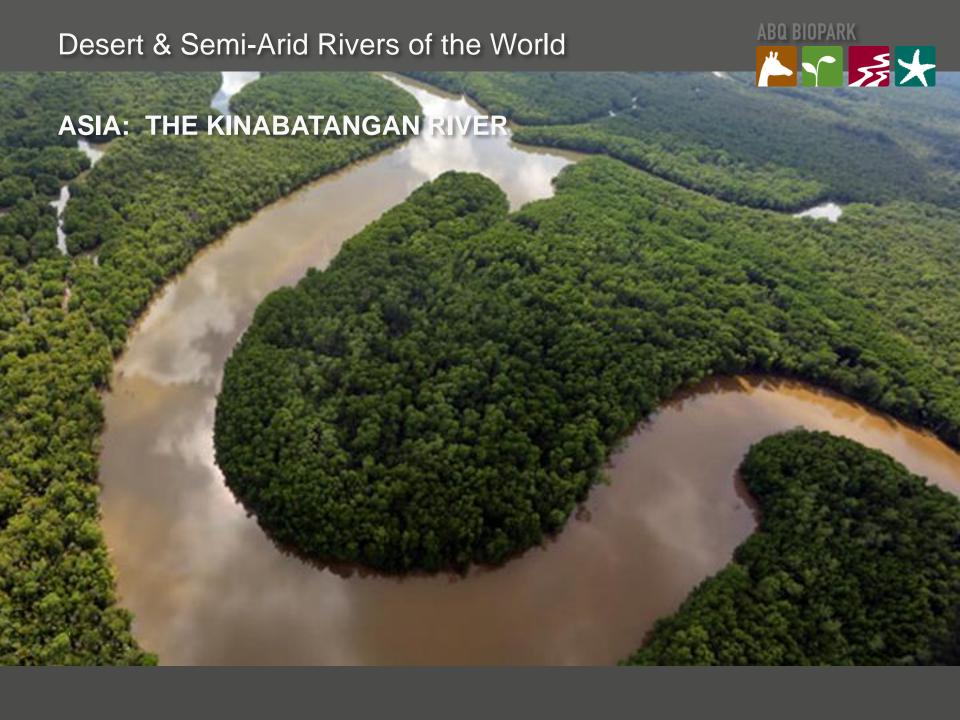

# ABQ BIOPARK Desert & Semi-Arid Rivers of the World 广泛大 **ASIA: THE KINABATANGAN RIVER**

# Central Asia: Chirchiq River

Eurasian spoonbill

Greater flamingo

Jerboa

Asia: Kinabatangan River

ABQ BIOPARK Asia: Kinabatangan River Hornbill Proboscis monkey Macaque

Asia: Kinabatangan River