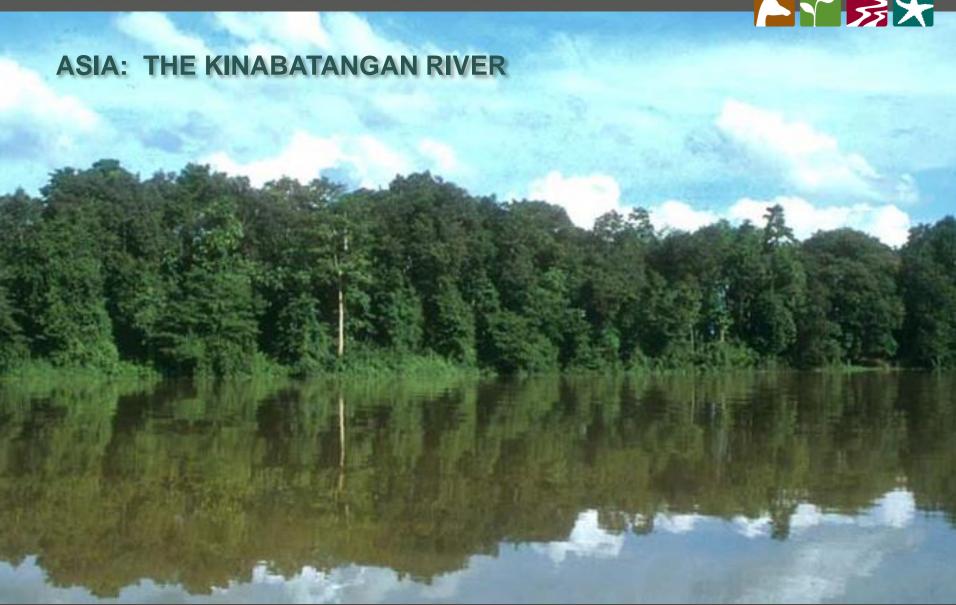

# ABQ BIOPARK Desert & Semi-Arid Rivers of the World 广泛大 **ASIA: THE KINABATANGAN RIVER**

# Central Asia: Chirchiq River

Eurasian spoonbill

Greater flamingo

Jerboa

Asia: Kinabatangan River

ABQ BIOPARK Asia: Kinabatangan River Hornbill Proboscis monkey Macaque

Asia: Kinabatangan River