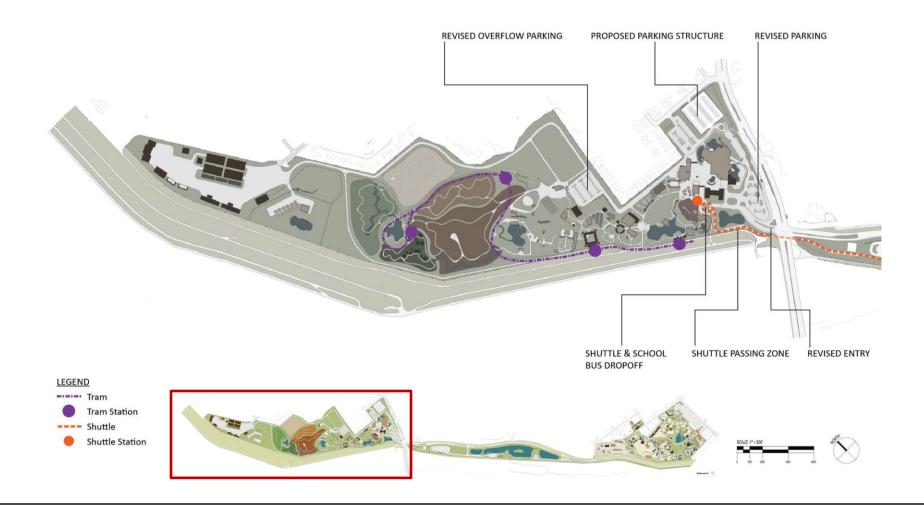

#### Circulation

#### Parking

549 total spaces 4 new bus spaces

#### Parking

240 total spaces

ABQ BIOPARK