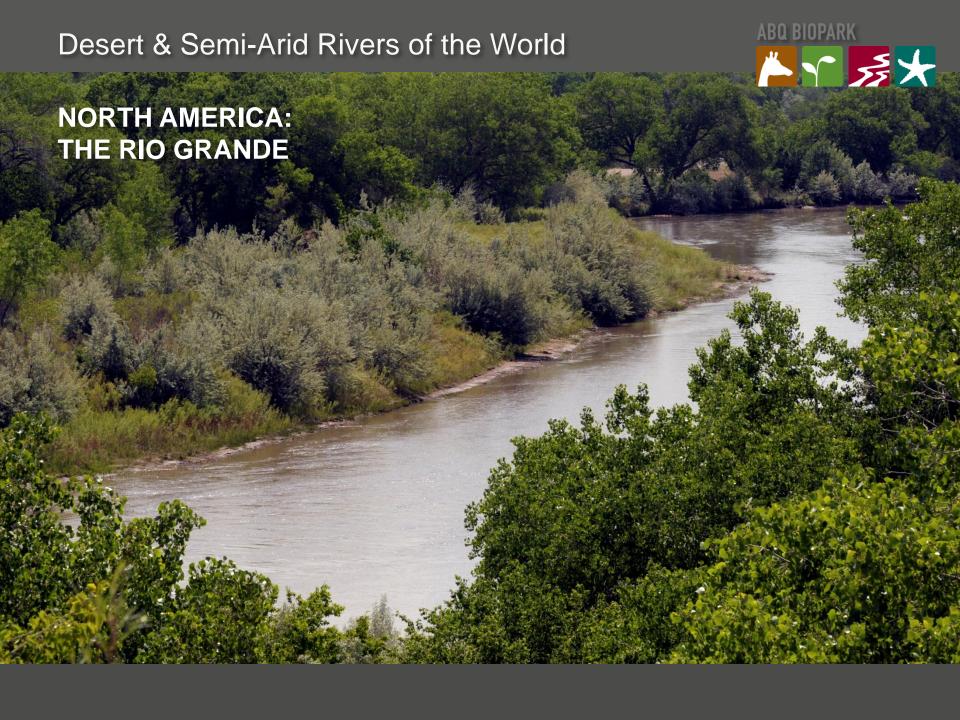

## ABQ BIOPARK Desert & Semi-Arid Rivers of the World K SX NORTH AMERICA: THE RIO GRANDE

# ABQ BIOPARK Desert & Semi-Arid Rivers of the World NORTH AMERICA: THE RIO GRANDE Coyote Black bear River otter Beaver

# ABQ BIOPARK Desert & Semi-Arid Rivers of the World **NORTH AMERICA:** THE RIO GRANDE Great roadrunner Canadian goose Ruby-throated hummingbird Monarch butterfly Sandia Hairstreak butterfly