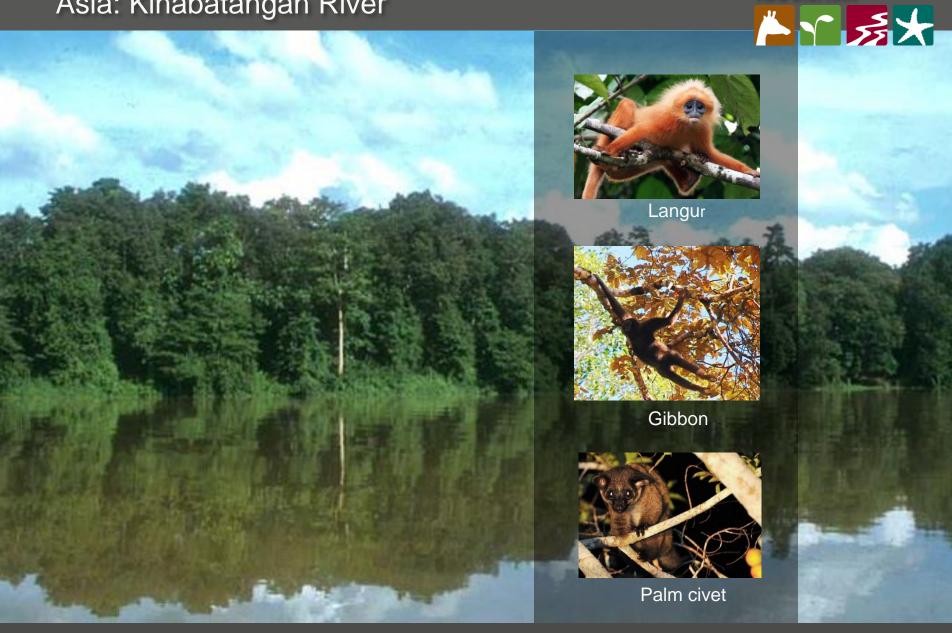

# Central Asia: Chirchiq River

Eurasian spoonbill

Greater flamingo

Jerboa

Asia: Kinabatangan River

ABQ BIOPARK Asia: Kinabatangan River Hornbill Proboscis monkey Macaque

Asia: Kinabatangan River