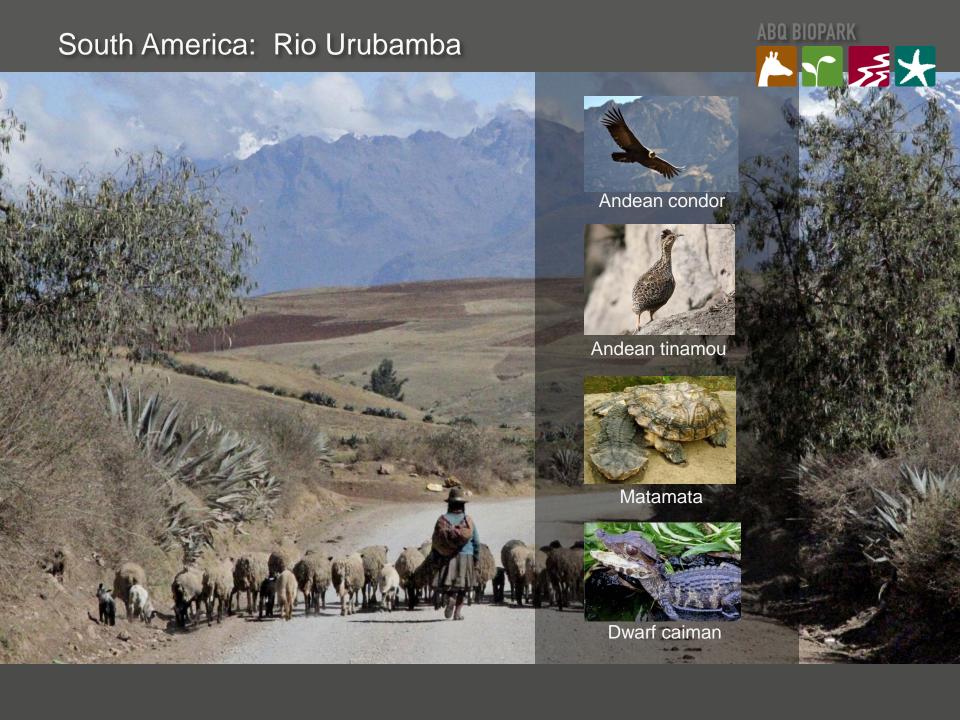

### South America: Rio Urubamba

ABQ BIOPARK South America: Rio Urubamba Emperor tamarin Marmoset Spectacled bear