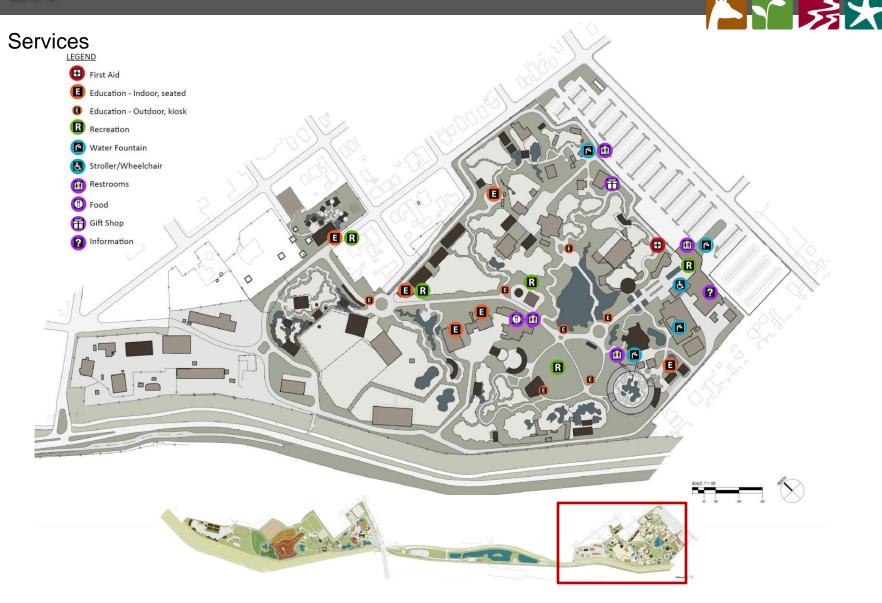

ill Proboscis monkey Macaque

Asia: Kinabatangan River



# Asia: Kinabatangan River - Elephant



#### Elephant





# Asia: Kinabatangan River - Elephant



## Africa: The Benue River







ABQ BIOPARK Africa: The Benue River Cheetah Lion Hyena Serval



## Africa: The Benue River – Gorilla



#### Gorilla







# Africa: The Benue River – Hippo & Crocodile Viewing



Hippo & Crocodile Underwater Viewing







## Africa: The Benue River – Hyena



Hyena Exhibit







# Australia: South Alligator River







ABQ BIOPARK Australia: South Alligator River Koala Kangaroo Wallaby

# Australia: South Alligator River



#### Outback







### South America: Rio Urubamba









ABQ BIOPARK South America: Rio Urubamba Emperor tamarin Marmoset Spectacled bear

# Zoo - Aviary



Aviary







ABQ BIOPARK

## Zoo – Phasing and Implementation







#### JONES 🚻 JONES

ARCHITECTS

ANDSCAPE ARCHITECTS

LANNERS