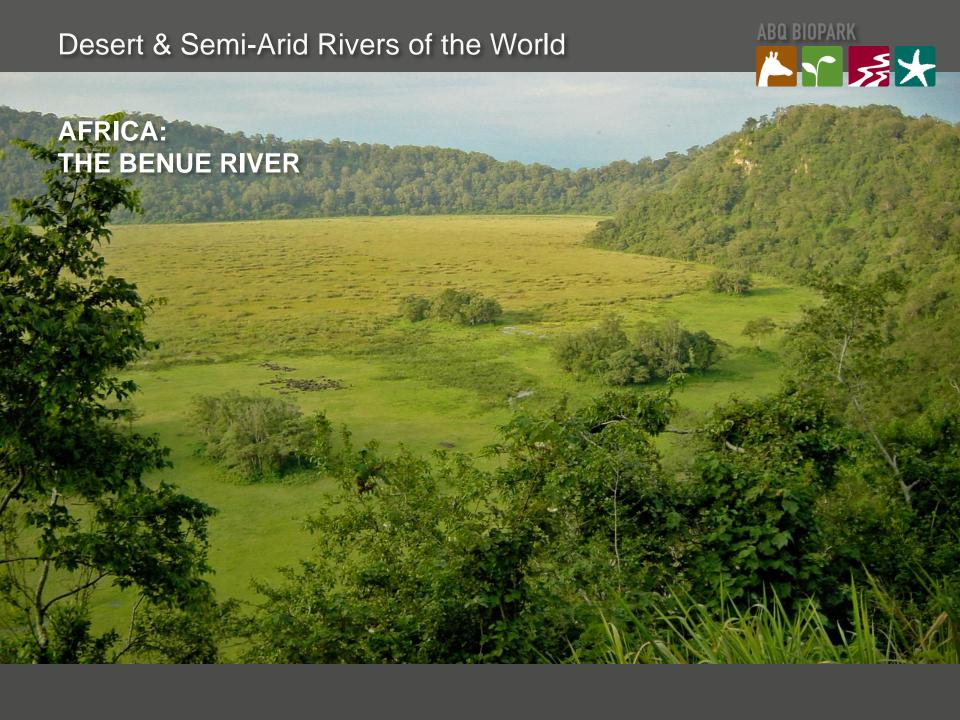

## Africa: The Benue River

ABQ BIOPARK Africa: The Benue River Cheetah Lion Hyena Serval