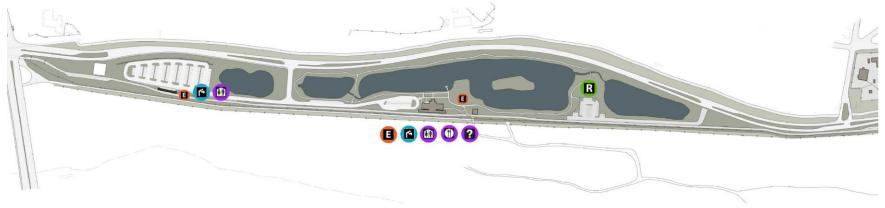

#### Tingley Beach

#### Circulation

#### Parking

549 total spaces 4 new bus spaces

#### Parking

240 total spaces

ABQ BIOPARK

#### Services