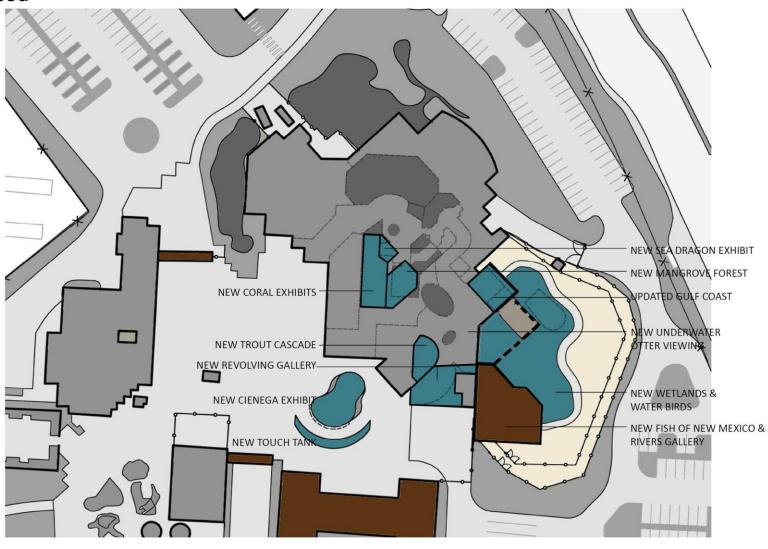

#### Desert & Semi-Arid Rivers of the World





Rio Grande shiner



Spiny Soft-shelled turtle



Western Painted turtle



New Mexico whiptail



# ABQ BIOPARK Desert & Semi-Arid Rivers of the World **NORTH AMERICA:** THE RIO GRANDE Great roadrunner Canadian goose Ruby-throated hummingbird Monarch butterfly Sandia Hairstreak butterfly

## Botanic Garden

# ABQ BIOPARK

#### **Environmental Education Camp**





# Botanic Garden – Environmental Education Camp





## Botanic Garden – New Mexico Habitats



Chihuahuan Desert Grasslands













## **Botanic Garden**

# ABQ BIOPARK

#### Phasing



#### **LEGEND**

Current Projects
Phase I - 2015-2022

Phase II - 2022-2029

Phase III - 2029-2035









# Aquarium



#### Proposed



# Aquarium



Existing



# Aquarium



Proposed



# Tingley Beach



#### Proposed



# Tingley Beach



#### Services









# Tingley Beach

# ABQ BIOPARK

#### Phasing







Entry Plaza





# ABQ BIOPARK Zoo – Entry Plaza

## Rivers of the World



# Rivers of Asia: Kinabatangan, Chirchiq, & Yangtze





ABQ BIOPARK Central Asia: Chirchiq River Snow leopard Saiga Muntjac Takin

# Central Asia: Chirchiq River



# Central Asia: Chirchiq River





Eurasian spoonbill



Greater flamingo



Jerboa







Asia: Kinabatangan River



ABQ BIOPARK Asia: Kinabatangan River Hornbill Proboscis monkey Macaque

Asia: Kinabatangan River



# Asia: Kinabatangan River - Elephant



#### Elephant





# Asia: Kinabatangan River - Elephant



## Africa: The Benue River







ABQ BIOPARK Africa: The Benue River Cheetah Lion Hyena Serval



## Afr