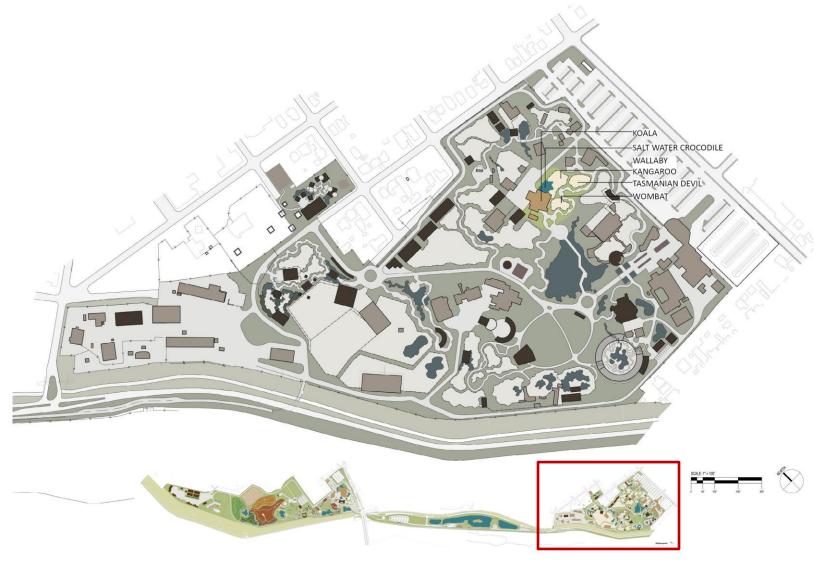

# Australia: South Alligator River

ABQ BIOPARK Australia: South Alligator River Koala Kangaroo Wallaby

# Australia: South Alligator River