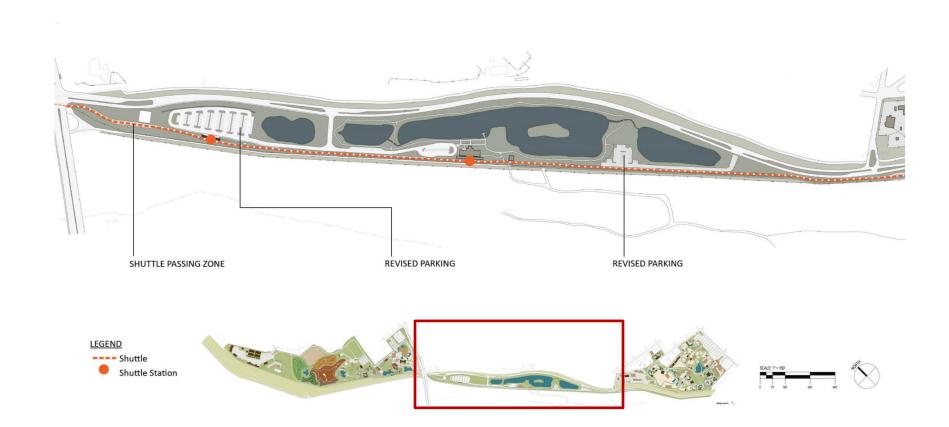

#### **MISSION**

- TO IMPROVE educational, recreational, and leisure time opportunities for our citizens and visitors.
- TO INCREASE interest in the New Mexico environment, local conservation issues, and awareness of global environmental concerns.
- TO INCREASE participation in the environmental stewardship, wildlife conservation, and research programs.
- TO PROMOTE economic growth through excellence in exhibits and programs.





## ABQ BIOPARK Desert & Semi-Arid Rivers of the World K SX NORTH AMERICA: THE RIO GRANDE



































# ABQ BIOPARK Desert & Semi-Arid Rivers of the World 广泛大 **ASIA: THE KINABATANGAN RIVER**











#### ABQ BioPark Overall Site Plan



#### Proposed



#### Existing





#### Circulation



#### Tingley Beach



#### Circulation







#### Parking

549 total spaces 4 new bus spaces





#### Tingley Beach



#### Parking

240 total spaces





ABQ BIOPARK



#### Proposed









### ABQ BIOPARK

#### Services









## ABQ BIOPARK

#### **Tropical Butterfly Conservatory**



#### Botanic Garden – Tropical Butterfly Conservatory







#### Proposed New Mexico Habitats



# ABQ BIOPARK Desert & Semi-Arid Rivers of the World NORTH AMERICA: THE RIO GRANDE Coyote Black bear River otter Beaver

#### Desert & Semi-Arid Rivers of the World



#### Desert & Semi-Arid Rivers of the World





Rio Grande shiner



Spiny Soft-shelled turtle



Western Painted turtle



New Mexico whiptail



# ABQ BIOPARK Desert & Semi-Arid Rivers of the World **NORTH AMERICA:** THE RIO GRANDE Great roadrunner Canadian goose Ruby-throate