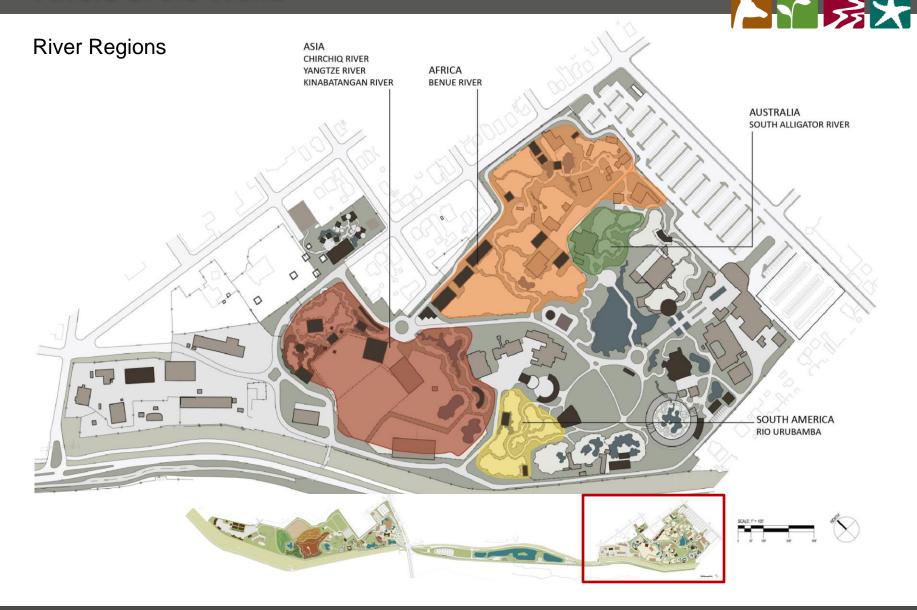

## Rivers of the World

# Rivers of Asia: Kinabatangan, Chirchiq, & Yangtze

ABQ BIOPARK Central Asia: Chirchiq River Snow leopard Saiga Muntjac Takin