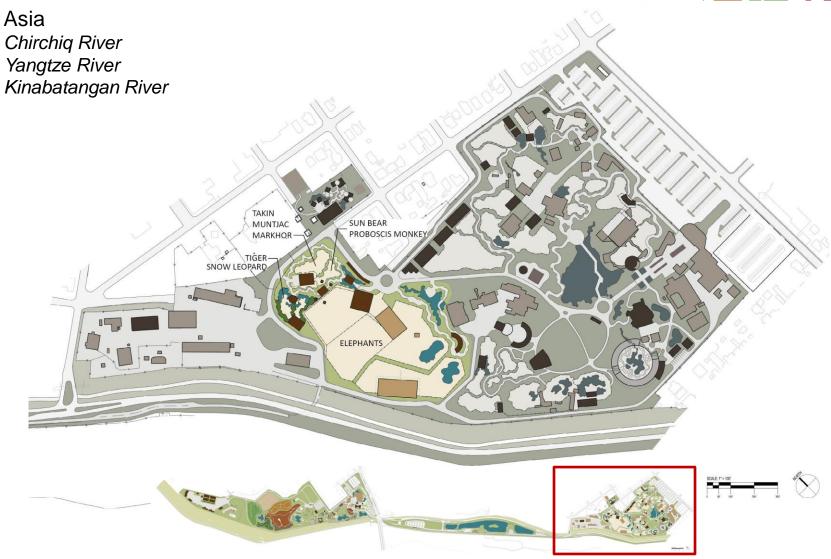

# ABQ BIOPARK Desert & Semi-Arid Rivers of the World 广泛大 **ASIA: THE KINABATANGAN RIVER**

# Rivers of Asia: Kinabatangan, Chirchiq, & Yangtze

ABQ BIOPARK Central Asia: Chirchiq River Snow leopard Saiga Muntjac Takin