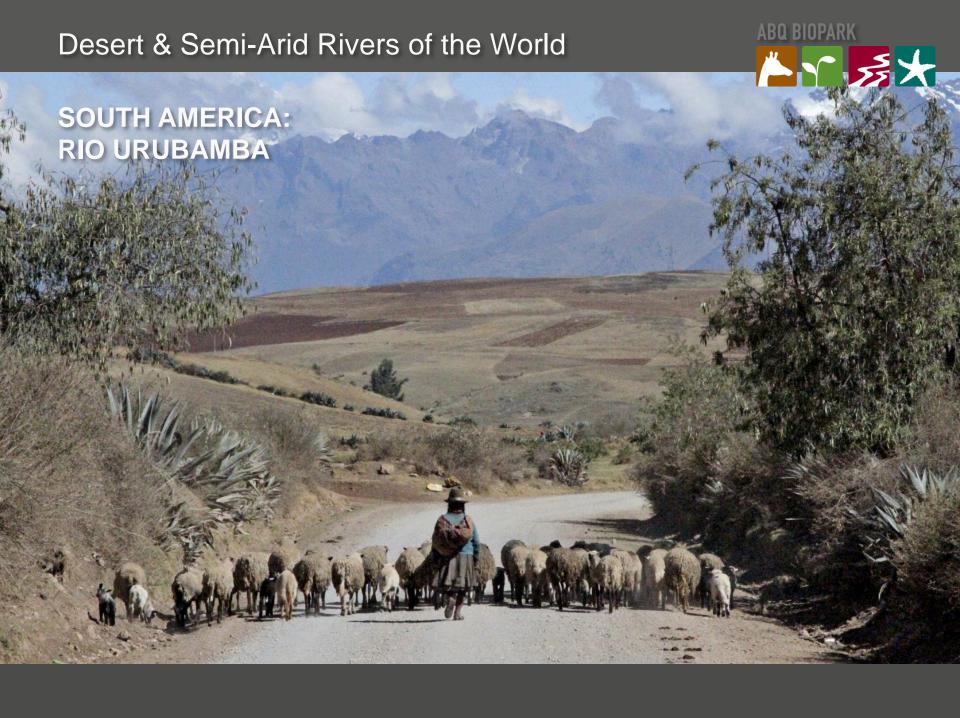

### South America: Rio Urubamba

ABQ BIOPARK South America: Rio Urubamba Emperor tamarin Marmoset Spectacled bear