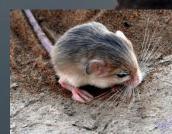

# Central Asia: Chirchiq River

Eurasian spoonbill

Greater flamingo

Jerboa

Asia: Kinabatangan River

ABQ BIOPARK Asia: Kinabatangan River Hornbill Proboscis monkey Macaque

Asia: Kinabatangan River