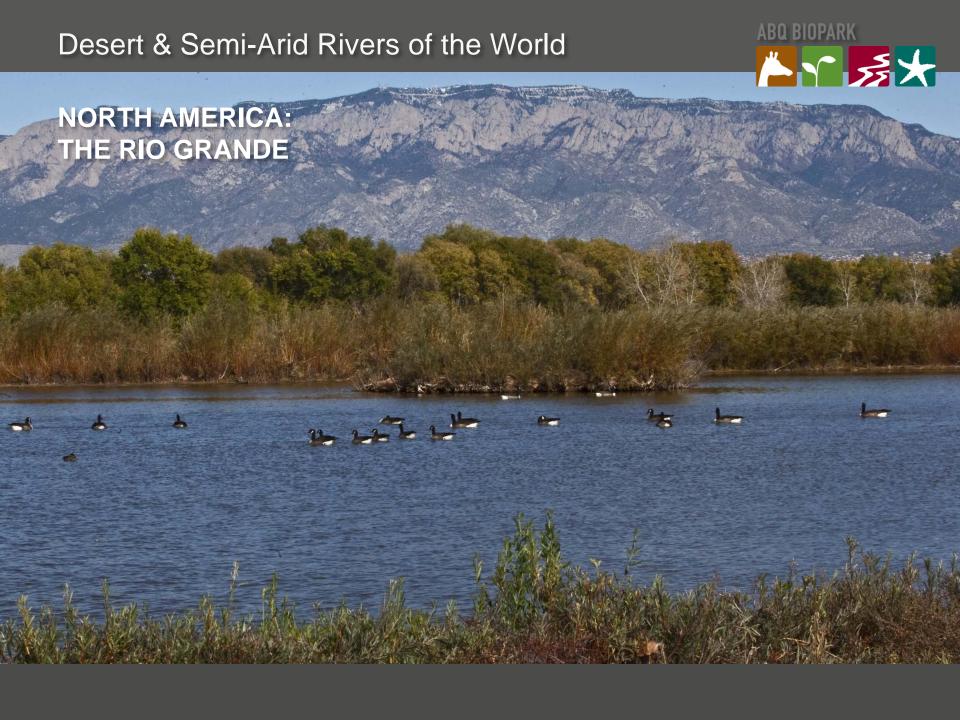

## ABQ BIOPARK Desert & Semi-Arid Rivers of the World K SX NORTH AMERICA: THE RIO GRANDE

# ABQ BIOPARK Desert & Semi-Arid Rivers of the World NORTH AMERICA: THE RIO GRANDE Coyote Black bear River otter Beaver

# ABQ BIOPARK Desert & Semi-Arid Rivers of the World **NORTH AMERICA:** THE RIO GRANDE Great roadrunner Canadian goose Ruby-throated hummingbird Monarch butterfly Sandia Hairstreak butterfly