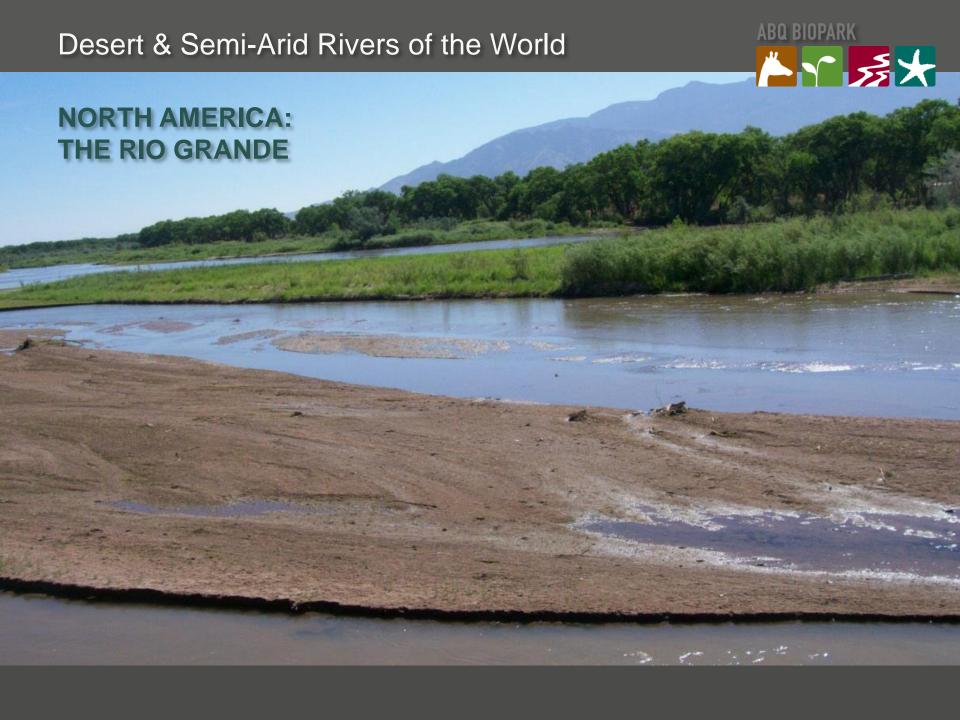

## ABQ BIOPARK Desert & Semi-Arid Rivers of the World K SX NORTH AMERICA: THE RIO GRANDE

# ABQ BIOPARK Desert & Semi-Arid Rivers of the World NORTH AMERICA: THE RIO GRANDE Coyote Black bear River otter Beaver

# ABQ BIOPARK Desert & Semi-Arid Rivers of the World **NORTH AMERICA:** THE RIO GRANDE Great roadrunner Canadian goose Ruby-throated hummingbird Monarch butterfly Sandia Hairstreak butterfly