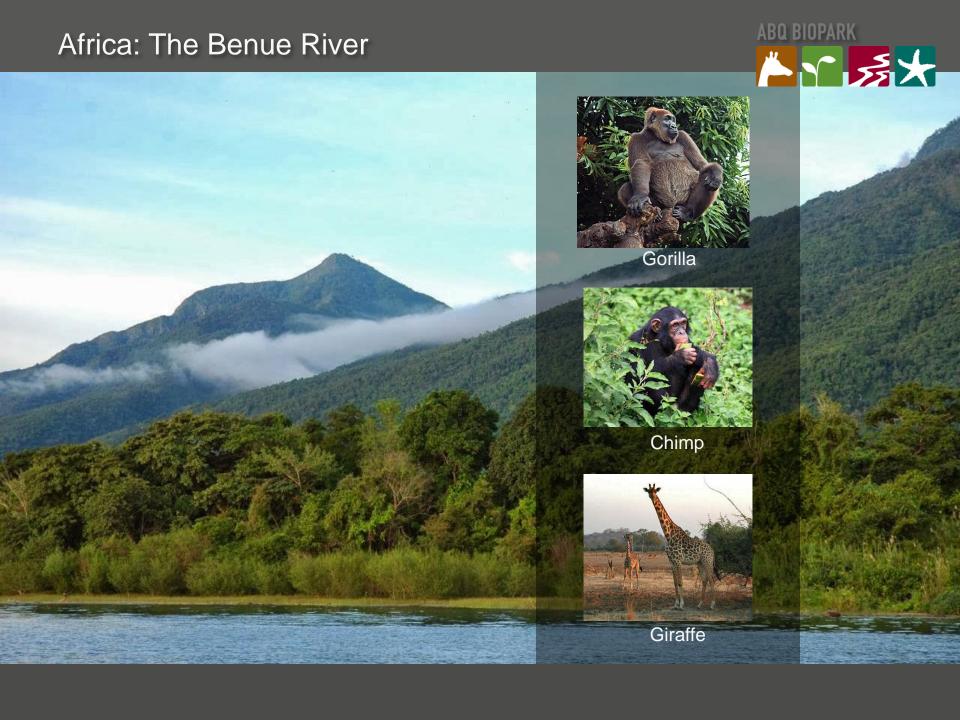

## Africa: The Benue River

ABQ BIOPARK Africa: The Benue River Cheetah Lion Hyena Serval

#### Gorilla