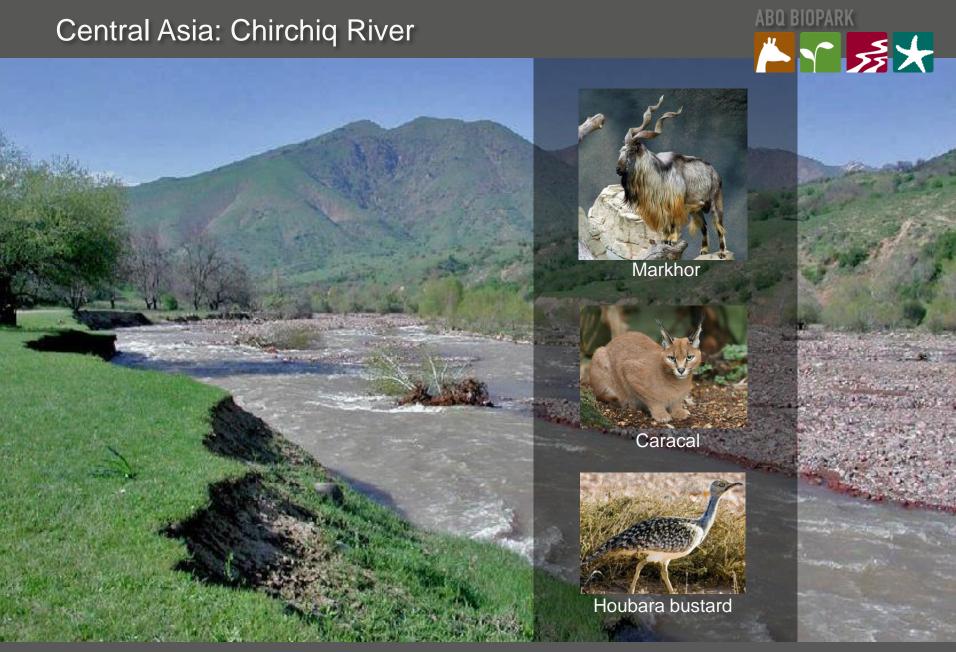

# Rivers of Asia: Kinabatangan, Chirchiq, & Yangtze

ABQ BIOPARK Central Asia: Chirchiq River Snow leopard Saiga Muntjac Takin

# Central Asia: Chirchiq River

# Central Asia: Chirchiq River

Eurasian spoonbill

Greater flamingo

Jerboa

Asia: Kinabatangan River

ABQ BIOPARK Asia: Kinabatangan River Hornbill Proboscis monkey Macaque

Asia: Kinabatangan River