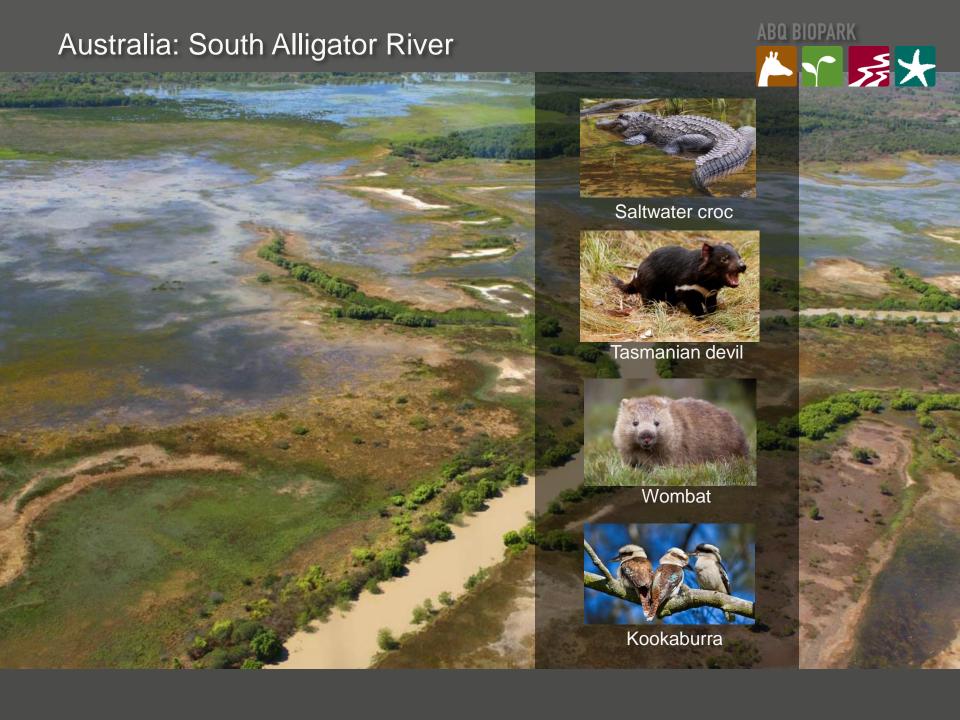

# Australia: South Alligator River

ABQ BIOPARK Australia: South Alligator River Koala Kangaroo Wallaby

# Australia: South Alligator River