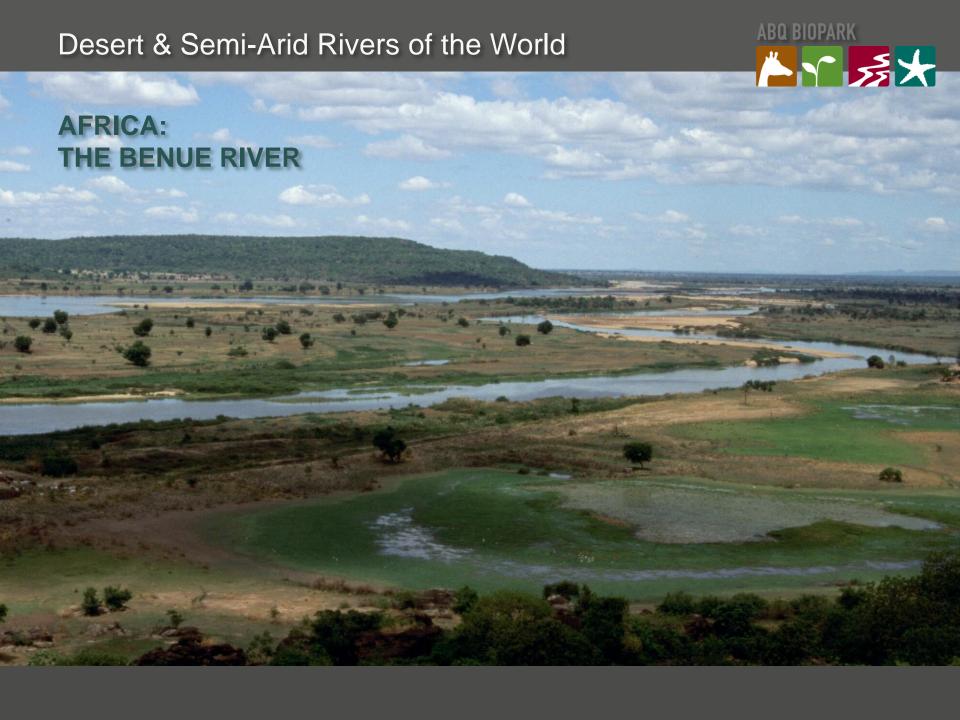

## Africa: The Benue River

ABQ BIOPARK Africa: The Benue River Cheetah Lion Hyena Serval