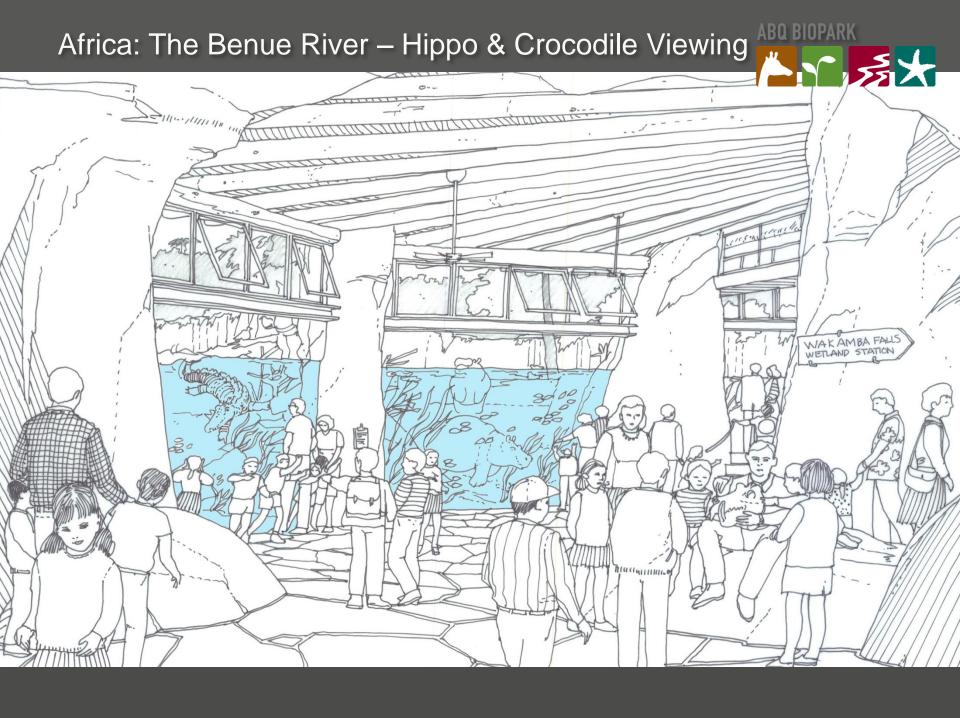

# Africa: The Benue River – Hippo & Crocodile Viewing

Hippo & Crocodile Underwater Viewing