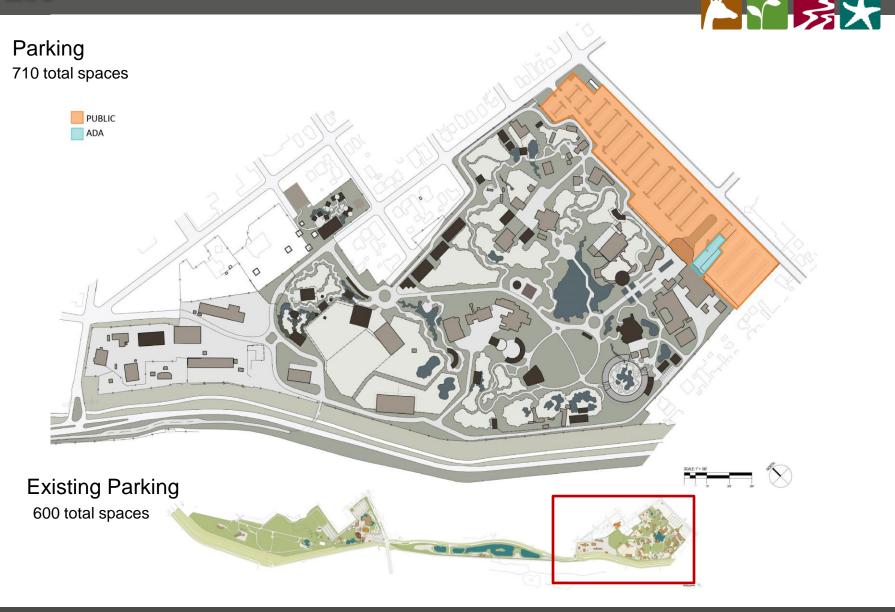

visitors.
- TO INCREASE interest in the New Mexico environment, local conservation issues, and awareness of global environmental concerns.
- TO INCREASE participation in the environmental stewardship, wildlife conservation, and research programs.
- TO PROMOTE economic growth through excellence in exhibits and programs.





## ABQ BIOPARK Desert & Semi-Arid Rivers of the World K SX NORTH AMERICA: THE RIO GRANDE



































# ABQ BIOPARK Desert & Semi-Arid Rivers of the World 广泛大 **ASIA: THE KINABATANGAN RIVER**











#### ABQ BioPark Overall Site Plan



#### Proposed



#### Existing





#### Circulation



#### Tingley Beach



#### Circulation







#### Parking

549 total spaces 4 new bus spaces





#### Tingley Beach



#### Parking

240 total spaces





ABQ BIOPARK



#### Proposed









### ABQ BIOPARK

#### Services









## ABQ BIOPARK

#### **Tropical Butterfly Conservatory**



#### Botanic Garden – Tropical Butterfly Conservatory







#### Proposed New Mexico Habitats



# ABQ BIOPARK Desert & Semi-Arid Rivers of the World NORTH AMERICA: THE RIO GRANDE Coyote Black bear River otter Beaver

#### Desert & Semi-Arid Rivers of the World



#### Desert & Semi-Arid Rivers of the World





Rio Grande shiner



Spiny Soft-shelled turtle



Western Painted turtle



New Mexico whiptail



# ABQ BIOPARK Desert & Semi-Arid Rivers of the World **NORTH AMERICA:** THE RIO GRANDE Great roadrunner Canadian goose Ruby-throated hummingbird Monarch butterfly Sandia Hairstreak butterfly

## Botanic Garden

# ABQ BIOPARK

#### **Environmental