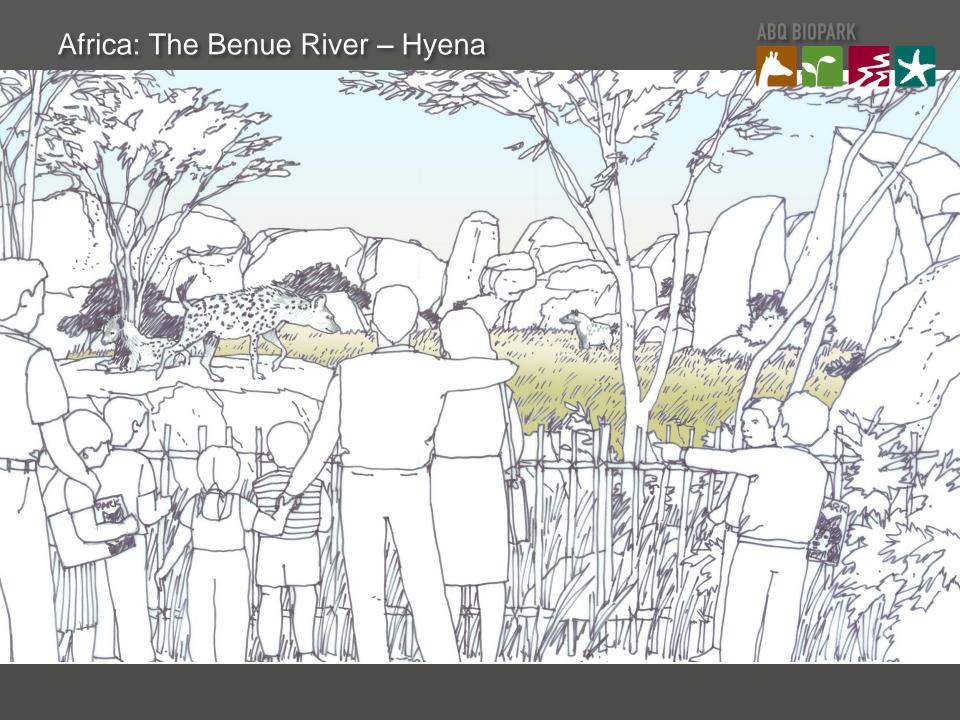

vers of Asia: Kinabatangan, Chirchiq, & Yangtze





ABQ BIOPARK Central Asia: Chirchiq River Snow leopard Saiga Muntjac Takin

# Central Asia: Chirchiq River



# Central Asia: Chirchiq River





Eurasian spoonbill



Greater flamingo



Jerboa







Asia: Kinabatangan River



ABQ BIOPARK Asia: Kinabatangan River Hornbill Proboscis monkey Macaque

Asia: Kinabatangan River



# Asia: Kinabatangan River - Elephant



#### Elephant





# Asia: Kinabatangan River - Elephant



## Africa: The Benue River







ABQ BIOPARK Africa: The Benue River Cheetah Lion Hyena Serval



## Africa: The Benue River – Gorilla



#### Gorilla







# Africa: The Benue River – Hippo & Crocodile Viewing



Hippo & Crocodile Underwater Viewing







## Africa: The Benue River – Hyena



Hyena Exhibit







# Australia: South Alligator River







ABQ BIOPARK Australia: South Alligator River Koala Kangaroo Wallaby

# Australia: South Alligator River



#### Outback







### South America: Rio Urubamba









ABQ BIOPARK South America: Rio Urubamba Emperor tamarin Marmoset Spectacled bear

# Zoo - Aviary



Aviary







ABQ BIOPARK

## Zoo – Phasing and Implementation







#### JONES 🚻 JONES

ARCHITECTS

ANDSCAPE ARCHITECTS

LANNERS