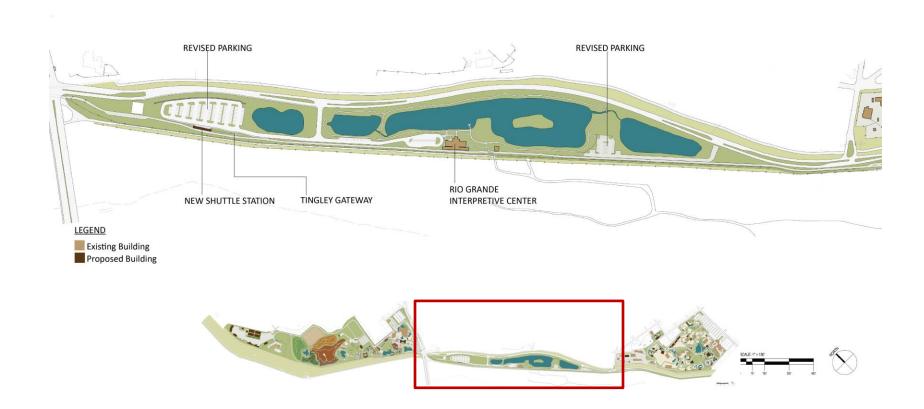

the World





Rio Grande shiner



Spiny Soft-shelled turtle



Western Painted turtle



New Mexico whiptail



# ABQ BIOPARK Desert & Semi-Arid Rivers of the World **NORTH AMERICA:** THE RIO GRANDE Great roadrunner Canadian goose Ruby-throated hummingbird Monarch butterfly Sandia Hairstreak butterfly

## Botanic Garden

# ABQ BIOPARK

#### **Environmental Education Camp**





# Botanic Garden – Environmental Education Camp





## Botanic Garden – New Mexico Habitats



Chihuahuan Desert Grasslands













## **Botanic Garden**

# ABQ BIOPARK

#### Phasing



#### **LEGEND**

Current Projects
Phase I - 2015-2022

Phase II - 2022-2029

Phase III - 2029-2035









# Aquarium



#### Proposed



# Aquarium



Existing



# Aquarium



Proposed



# Tingley Beach



#### Proposed



# Tingley Beach



#### Services









# Tingley Beach

# ABQ BIOPARK

#### Phasing







Entry Plaza





# ABQ BIOPARK Zoo – Entry Plaza

## Rivers of the World



# Rivers of Asia: Kinabatangan, Chirchiq, & Yangtze





ABQ BIOPARK Central Asia: Chirchiq River Snow leopard Saiga Muntjac Takin

# Central Asia: Chirchiq River



# Central Asia: Chirchiq River





Eurasian spoonbill



Greater flamingo



Jerboa







Asia: Kinabatangan River



ABQ BIOPARK Asia: Kinabatangan River Hornbill Proboscis monkey Macaque

Asia: Kinabatangan River



# Asia: Kinabatangan River - Elephant



#### Elephant





# Asia: Kinabatangan River - Elephant



## Africa: The Benue River







ABQ BIOPARK Africa: The Benue River Cheetah Lion Hyena Serval



## Africa: The Benue River – Gorilla



##