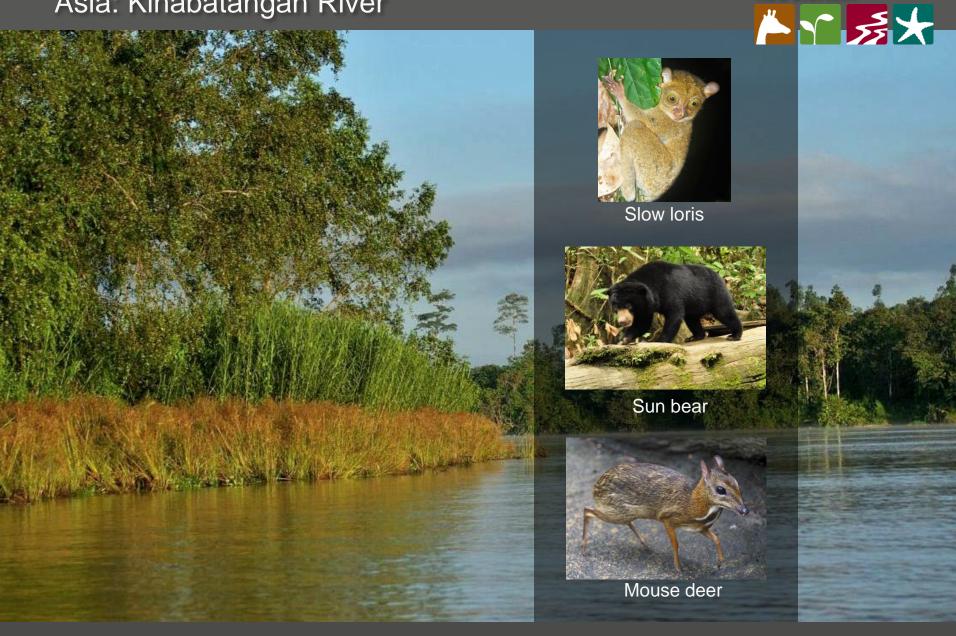

# Central Asia: Chirchiq River

Eurasian spoonbill

Greater flamingo

Jerboa

Asia: Kinabatangan River

ABQ BIOPARK Asia: Kinabatangan River Hornbill Proboscis monkey Macaque

Asia: Kinabatangan River