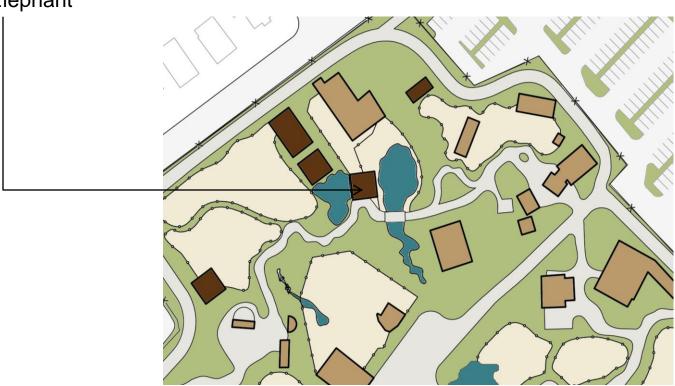

I - 2015-2022

Phase II - 2022-2029

Phase III - 2029-2035









# Aquarium



#### Proposed



# Aquarium



Existing



# Aquarium



Proposed



# Tingley Beach



#### Proposed



# Tingley Beach



#### Services









# Tingley Beach

# ABQ BIOPARK

#### Phasing







Entry Plaza





# ABQ BIOPARK Zoo – Entry Plaza

## Rivers of the World



# Rivers of Asia: Kinabatangan, Chirchiq, & Yangtze





ABQ BIOPARK Central Asia: Chirchiq River Snow leopard Saiga Muntjac Takin

# Central Asia: Chirchiq River



# Central Asia: Chirchiq River





Eurasian spoonbill



Greater flamingo



Jerboa







Asia: Kinabatangan River



ABQ BIOPARK Asia: Kinabatangan River Hornbill Proboscis monkey Macaque

Asia: Kinabatangan River



# Asia: Kinabatangan River - Elephant



#### Elephant





# Asia: Kinabatangan River - Elephant



## Africa: The Benue River







ABQ BIOPARK Africa: The Benue River Cheetah Lion Hyena Serval



## Africa: The Benue River – Gorilla



#### Gorilla







# Africa: The Benue River – Hippo & Crocodile Viewing



Hippo & Crocodile Underwater Viewing







## Africa: The Benue River – Hyena



Hyena Exhibit







# Australia: South Alligator River







ABQ BIOPARK Australia: South Alligator River Koala Kangaroo Wallaby

# Australia: South Alligator River



#### Outback







### South America: Rio Urubamba









ABQ BIOPARK South America: Rio Urubamba Emperor tamarin Marmoset Spectacled bear

# Zoo - Aviary



Aviary







ABQ BIOPARK

## Zoo – Phasing and Implementation







#### JONES 🚻 JONES

ARCHITECTS

ANDSCAPE ARCHITECTS

LAN