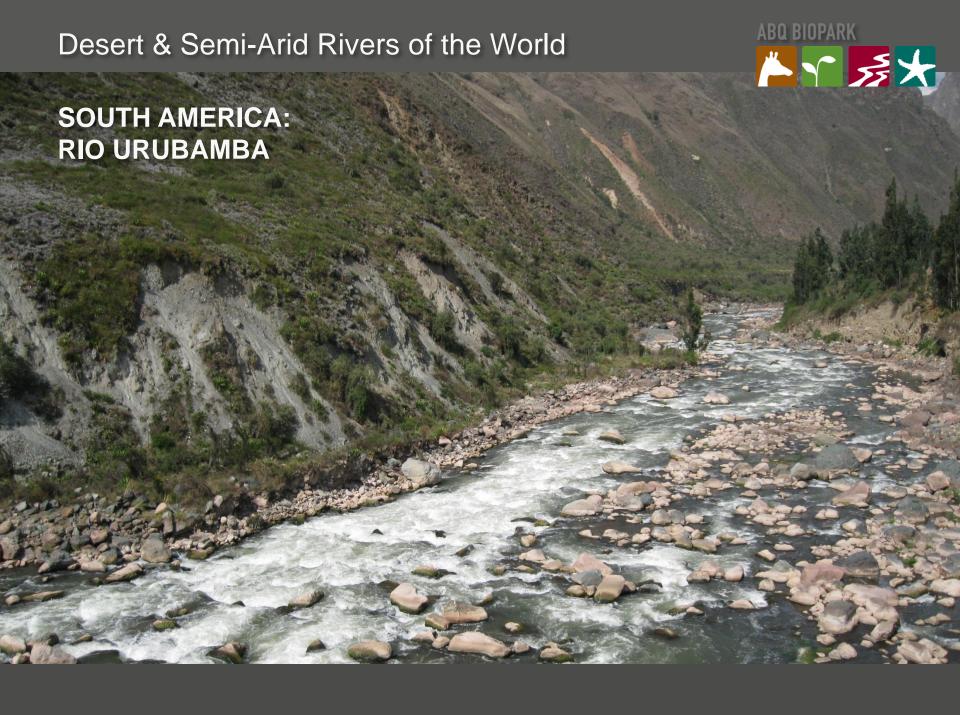

### South America: Rio Urubamba

ABQ BIOPARK South America: Rio Urubamba Emperor tamarin Marmoset Spectacled bear