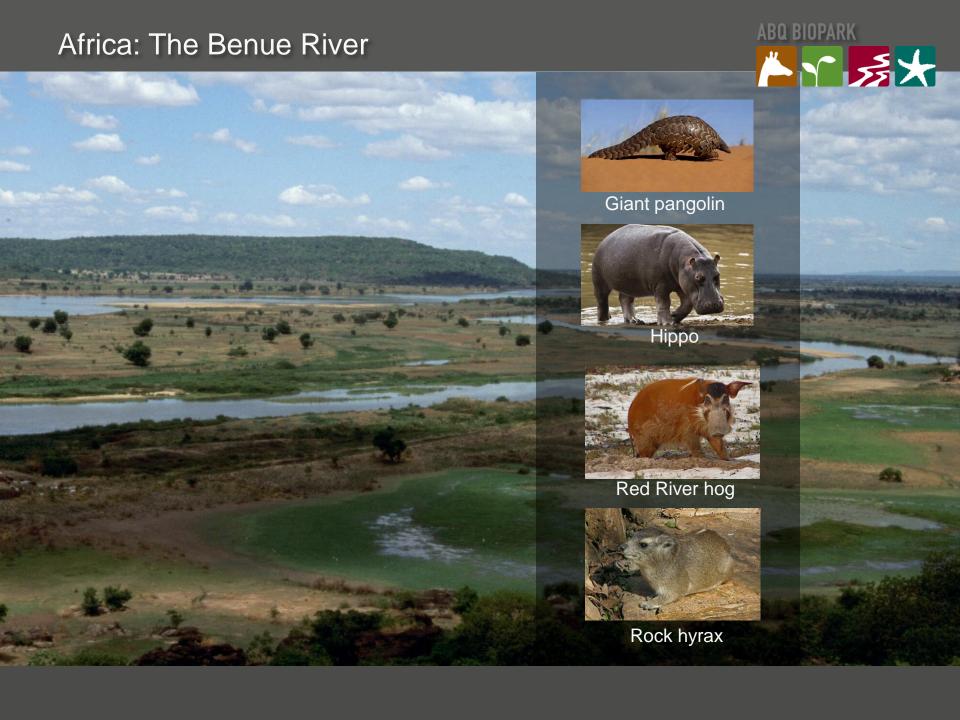

## Africa: The Benue River

ABQ BIOPARK Africa: The Benue River Cheetah Lion Hyena Serval