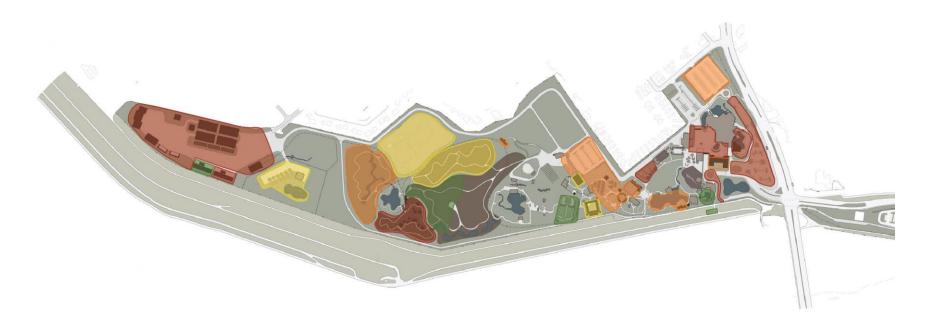

d New Mexico Habitats



# ABQ BIOPARK Desert & Semi-Arid Rivers of the World NORTH AMERICA: THE RIO GRANDE Coyote Black bear River otter Beaver

#### Desert & Semi-Arid Rivers of the World



#### Desert & Semi-Arid Rivers of the World





Rio Grande shiner



Spiny Soft-shelled turtle



Western Painted turtle



New Mexico whiptail



# ABQ BIOPARK Desert & Semi-Arid Rivers of the World **NORTH AMERICA:** THE RIO GRANDE Great roadrunner Canadian goose Ruby-throated hummingbird Monarch butterfly Sandia Hairstreak butterfly

## Botanic Garden

# ABQ BIOPARK

#### **Environmental Education Camp**





# Botanic Garden – Environmental Education Camp





## Botanic Garden – New Mexico Habitats



Chihuahuan Desert Grasslands













## **Botanic Garden**

# ABQ BIOPARK

#### Phasing



#### **LEGEND**

Current Projects
Phase I - 2015-2022

Phase II - 2022-2029

Phase III - 2029-2035









# Aquarium



#### Proposed



# Aquarium



Existing



# Aquarium



Proposed



# Tingley Beach



#### Proposed



# Tingley Beach



#### Services









# Tingley Beach

# ABQ BIOPARK

#### Phasing







Entry Plaza





# ABQ BIOPARK Zoo – Entry Plaza

## Rivers of the World



# Rivers of Asia: Kinabatangan, Chirchiq, & Yangtze





ABQ BIOPARK Central Asia: Chirchiq River Snow leopard Saiga Muntjac Takin

# Central Asia: Chirchiq River



# Central Asia: Chirchiq River





Eurasian spoonbill



Greater flamingo



Jerboa







Asia: Kinabatangan River



ABQ BIOPARK Asia: Kinabatangan River Hornbill Proboscis monkey Macaque

Asia: Kinabatangan River



# Asia: Kinabat