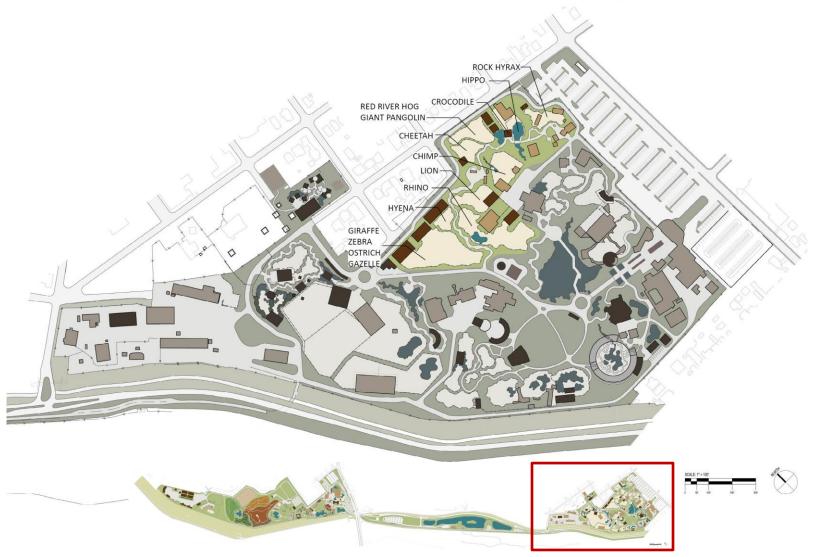

## Africa: The Benue River

ABQ BIOPARK Africa: The Benue River Cheetah Lion Hyena Serval

## Africa: The Benue River – Gorilla

#### Gorilla

# Africa: The Benue River – Hippo & Crocodile Viewing

Hippo & Crocodile Underwater Viewing

## Africa: The Benue River – Hyena

Hyena Exhibit