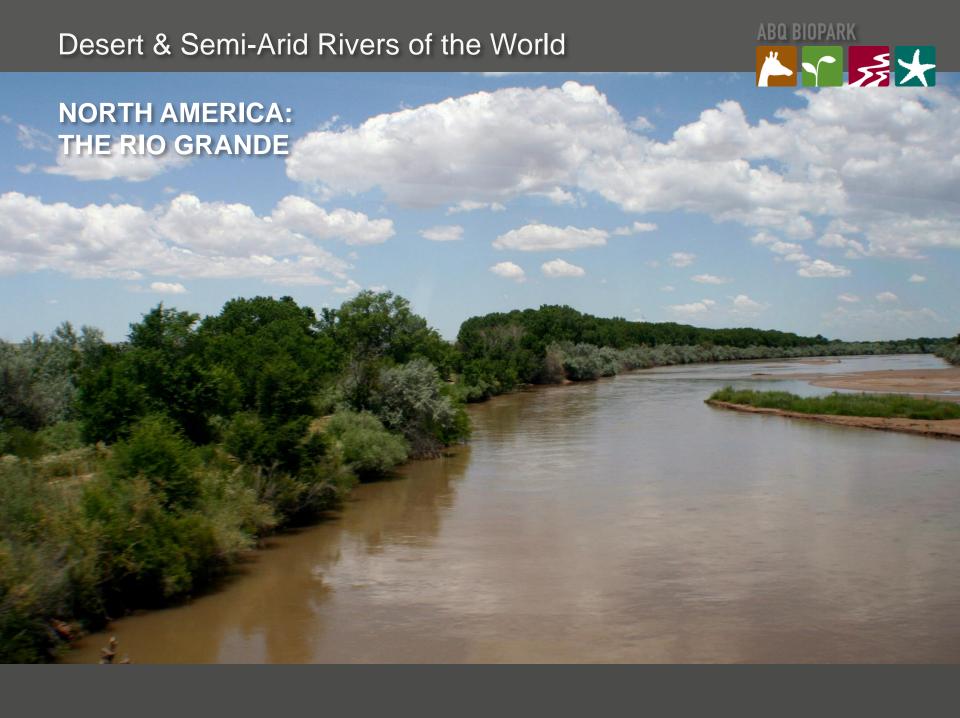

## ABQ BIOPARK Desert & Semi-Arid Rivers of the World K SX NORTH AMERICA: THE RIO GRANDE

# ABQ BIOPARK Desert & Semi-Arid Rivers of the World NORTH AMERICA: THE RIO GRANDE Coyote Black bear River otter Beaver

# ABQ BIOPARK Desert & Semi-Arid Rivers of the World **NORTH AMERICA:** THE RIO GRANDE Great roadrunner Canadian goose Ruby-throated hummingbird Monarch butterfly Sandia Hairstreak butterfly