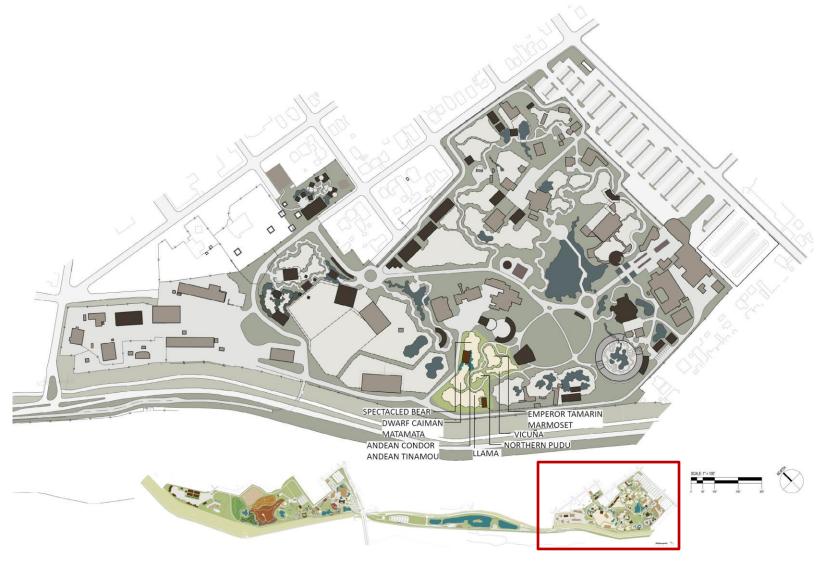

### South America: Rio Urubamba

ABQ BIOPARK South America: Rio Urubamba Emperor tamarin Marmoset Spectacled bear