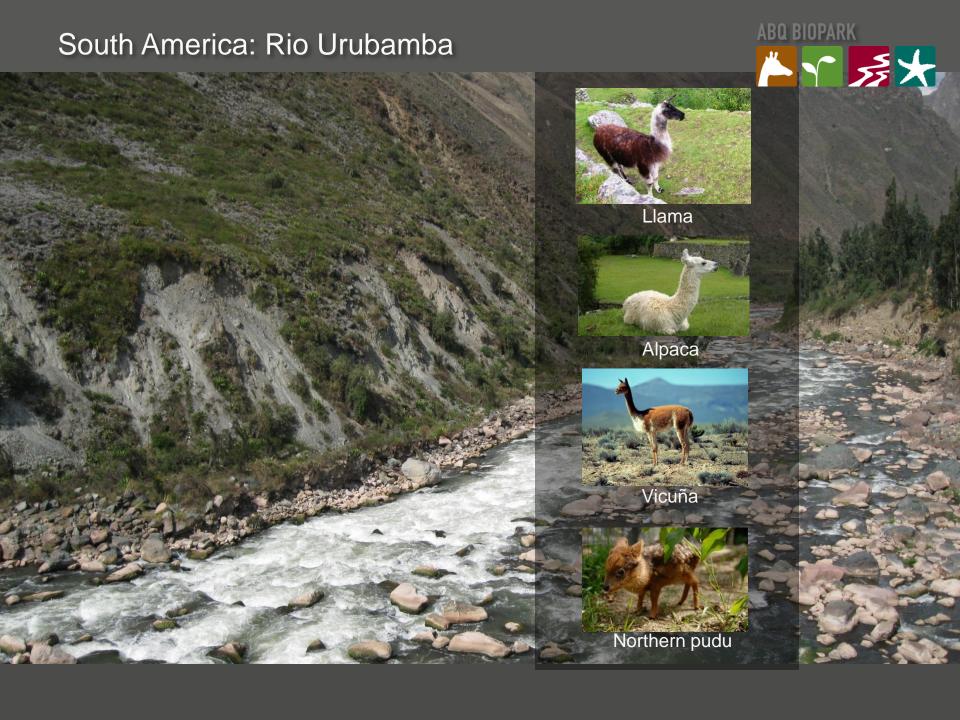

### South America: Rio Urubamba

ABQ BIOPARK South America: Rio Urubamba Emperor tamarin Marmoset Spectacled bear