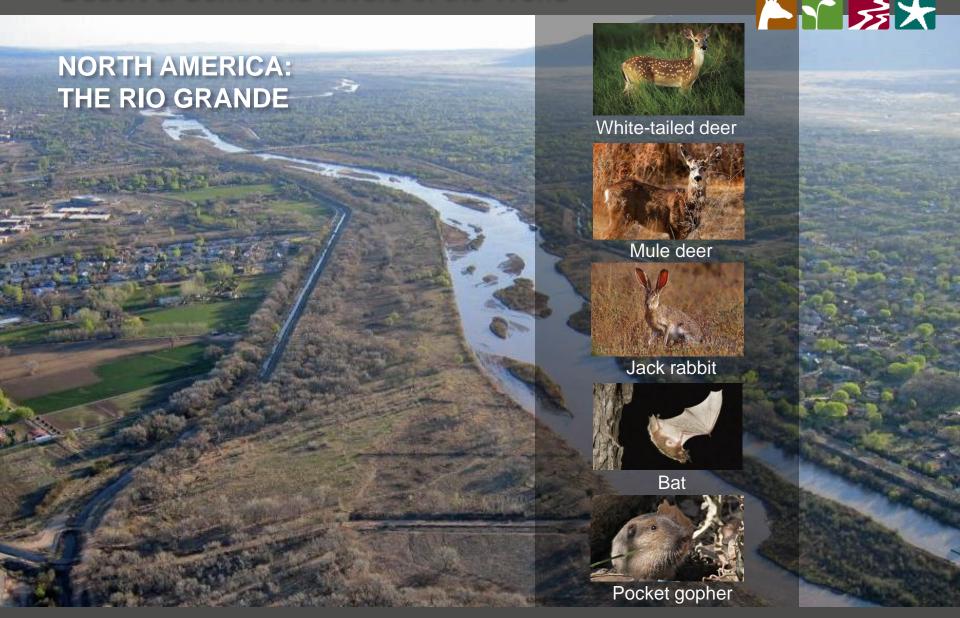

## ABQ BIOPARK Desert & Semi-Arid Rivers of the World K SX NORTH AMERICA: THE RIO GRANDE

# ABQ BIOPARK Desert & Semi-Arid Rivers of the World NORTH AMERICA: THE RIO GRANDE Coyote Black bear River otter Beaver

# ABQ BIOPARK Desert & Semi-Arid Rivers of the World **NORTH AMERICA:** THE RIO GRANDE Great roadrunner Canadian goose Ruby-throated hummingbird Monarch butterfly Sandia Hairstreak butterfly