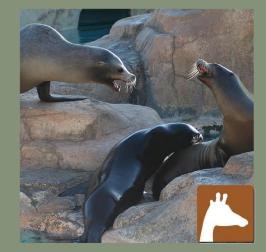

### South America: Rio Urubamba

ABQ BIOPARK South America: Rio Urubamba Emperor tamarin Marmoset Spectacled bear