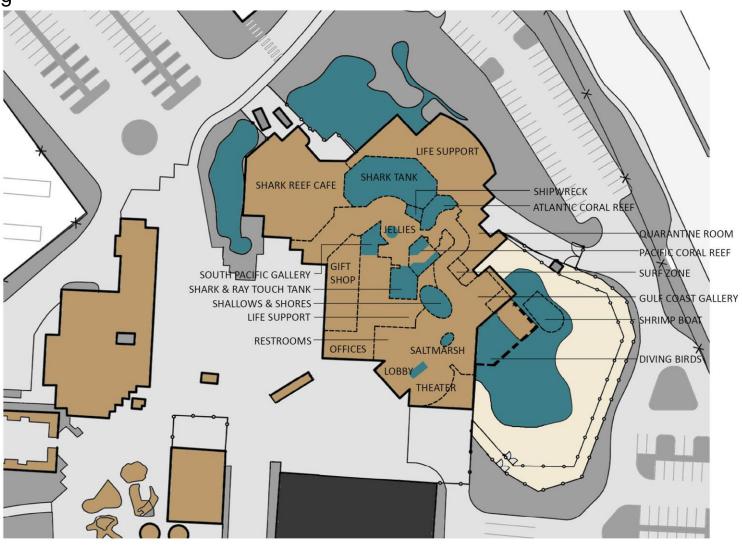

Arid Rivers of the World



#### Desert & Semi-Arid Rivers of the World





Rio Grande shiner



Spiny Soft-shelled turtle



Western Painted turtle



New Mexico whiptail



# ABQ BIOPARK Desert & Semi-Arid Rivers of the World **NORTH AMERICA:** THE RIO GRANDE Great roadrunner Canadian goose Ruby-throated hummingbird Monarch butterfly Sandia Hairstreak butterfly

## Botanic Garden

# ABQ BIOPARK

#### **Environmental Education Camp**





# Botanic Garden – Environmental Education Camp





## Botanic Garden – New Mexico Habitats



Chihuahuan Desert Grasslands













## **Botanic Garden**

# ABQ BIOPARK

#### Phasing



#### **LEGEND**

Current Projects
Phase I - 2015-2022

Phase II - 2022-2029

Phase III - 2029-2035









# Aquarium



#### Proposed



# Aquarium



Existing



# Aquarium



Proposed



# Tingley Beach



#### Proposed



# Tingley Beach



#### Services









# Tingley Beach

# ABQ BIOPARK

#### Phasing







Entry Plaza





# ABQ BIOPARK Zoo – Entry Plaza

## Rivers of the World



# Rivers of Asia: Kinabatangan, Chirchiq, & Yangtze





ABQ BIOPARK Central Asia: Chirchiq River Snow leopard Saiga Muntjac Takin

# Central Asia: Chirchiq River



# Central Asia: Chirchiq River





Eurasian spoonbill



Greater flamingo



Jerboa







Asia: Kinabatangan River



ABQ BIOPARK Asia: Kinabatangan River Hornbill Proboscis monkey Macaque

Asia: Kinabatangan River



# Asia: Kinabatangan River - Elephant



#### Elephant





# Asia: Kinabatangan River - Elephant



## Africa: The Benue River







ABQ BIOPARK Africa: The Benue River Cheetah L