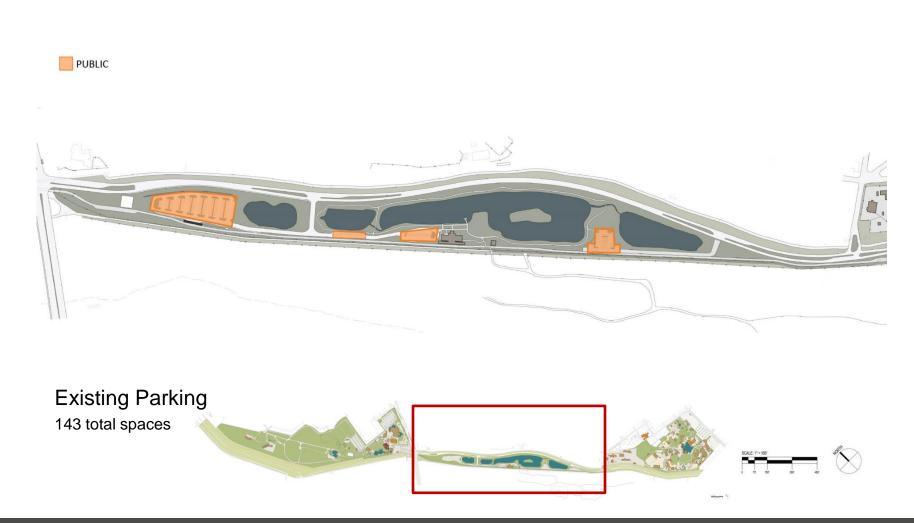

d visitors.
- TO INCREASE interest in the New Mexico environment, local conservation issues, and awareness of global environmental concerns.
- TO INCREASE participation in the environmental stewardship, wildlife conservation, and research programs.
- TO PROMOTE economic growth through excellence in exhibits and programs.





## ABQ BIOPARK Desert & Semi-Arid Rivers of the World K SX NORTH AMERICA: THE RIO GRANDE



































# ABQ BIOPARK Desert & Semi-Arid Rivers of the World 广泛大 **ASIA: THE KINABATANGAN RIVER**











#### ABQ BioPark Overall Site Plan



#### Proposed



#### Existing





#### Circulation



#### Tingley Beach



#### Circulation







#### Parking

549 total spaces 4 new bus spaces





#### Tingley Beach



#### Parking

240 total spaces





ABQ BIOPARK



#### Proposed









### ABQ BIOPARK

#### Services









## ABQ BIOPARK

#### **Tropical Butterfly Conservatory**



#### Botanic Garden – Tropical Butterfly Conservatory







#### Proposed New Mexico Habitats



# ABQ BIOPARK Desert & Semi-Arid Rivers of the World NORTH AMERICA: THE RIO GRANDE Coyote Black bear River otter Beaver

#### Desert & Semi-Arid Rivers of the World



#### Desert & Semi-Arid Rivers of the World





Rio Grande shiner



Spiny Soft-shelled turtle



Western Painted turtle



New Mexico whiptail



# ABQ BIOPARK Desert & Semi-Arid Rivers of the World **NORTH AMERICA:** THE RIO GRANDE Great roadrunner Canadian goose Ruby-throated hummingbird Monarch butterfly Sandia Hairstreak butterfly

## Botanic Garden

# ABQ BIOPARK

#### **Environment