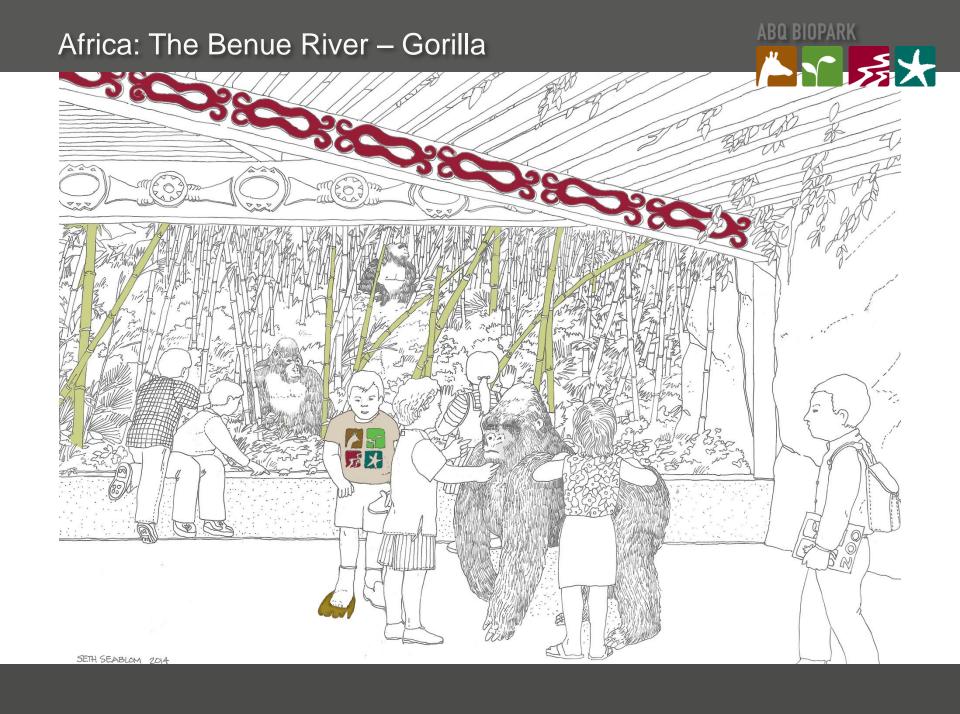

h



#### Services









# Tingley Beach

# ABQ BIOPARK

#### Phasing







Entry Plaza





# ABQ BIOPARK Zoo – Entry Plaza

## Rivers of the World



# Rivers of Asia: Kinabatangan, Chirchiq, & Yangtze





ABQ BIOPARK Central Asia: Chirchiq River Snow leopard Saiga Muntjac Takin

# Central Asia: Chirchiq River



# Central Asia: Chirchiq River





Eurasian spoonbill



Greater flamingo



Jerboa







Asia: Kinabatangan River



ABQ BIOPARK Asia: Kinabatangan River Hornbill Proboscis monkey Macaque

Asia: Kinabatangan River



# Asia: Kinabatangan River - Elephant



#### Elephant





# Asia: Kinabatangan River - Elephant



## Africa: The Benue River







ABQ BIOPARK Africa: The Benue River Cheetah Lion Hyena Serval



## Africa: The Benue River – Gorilla



#### Gorilla







# Africa: The Benue River – Hippo & Crocodile Viewing



Hippo & Crocodile Underwater Viewing







## Africa: The Benue River – Hyena



Hyena Exhibit







# Australia: South Alligator River







ABQ BIOPARK Australia: South Alligator River Koala Kangaroo Wallaby

# Australia: South Alligator River



#### Outback







### South America: Rio Urubamba









ABQ BIOPARK South America: Rio Urubamba Emperor tamarin Marmoset Spectacled bear

# Zoo - Aviary



Aviary







ABQ BIOPARK

## Zoo – Phasing and Implementation







#### JONES 🚻 JONES

ARCHITECTS

ANDSCAPE ARCHITECTS

LANNERS