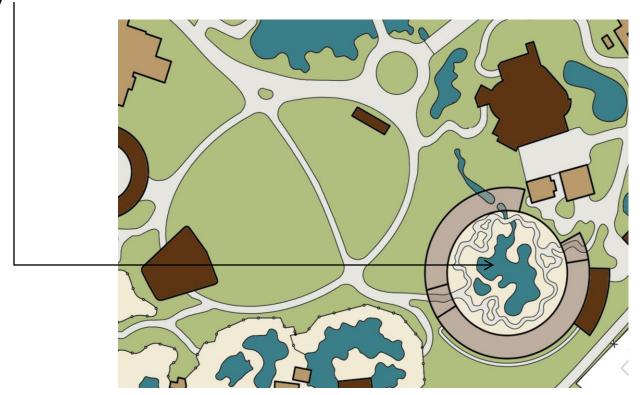

ornbill Proboscis monkey Macaque

Asia: Kinabatangan River



# Asia: Kinabatangan River - Elephant



#### Elephant





# Asia: Kinabatangan River - Elephant



## Africa: The Benue River







ABQ BIOPARK Africa: The Benue River Cheetah Lion Hyena Serval



## Africa: The Benue River – Gorilla



#### Gorilla







# Africa: The Benue River – Hippo & Crocodile Viewing



Hippo & Crocodile Underwater Viewing







## Africa: The Benue River – Hyena



Hyena Exhibit







# Australia: South Alligator River







ABQ BIOPARK Australia: South Alligator River Koala Kangaroo Wallaby

# Australia: South Alligator River



#### Outback







### South America: Rio Urubamba









ABQ BIOPARK South America: Rio Urubamba Emperor tamarin Marmoset Spectacled bear

# Zoo - Aviary



Aviary







ABQ BIOPARK

## Zoo – Phasing and Implementation







#### JONES 🚻 JONES

ARCHITECTS

ANDSCAPE ARCHITECTS

LANNERS