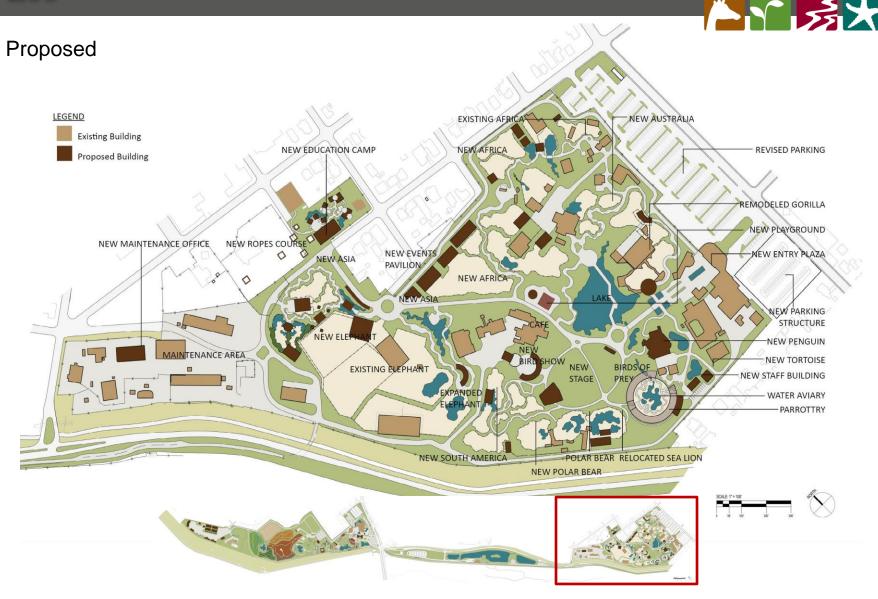

ew Mexico whiptail



# ABQ BIOPARK Desert & Semi-Arid Rivers of the World **NORTH AMERICA:** THE RIO GRANDE Great roadrunner Canadian goose Ruby-throated hummingbird Monarch butterfly Sandia Hairstreak butterfly

## Botanic Garden

# ABQ BIOPARK

#### **Environmental Education Camp**





# Botanic Garden – Environmental Education Camp





## Botanic Garden – New Mexico Habitats



Chihuahuan Desert Grasslands













## **Botanic Garden**

# ABQ BIOPARK

#### Phasing



#### **LEGEND**

Current Projects
Phase I - 2015-2022

Phase II - 2022-2029

Phase III - 2029-2035









# Aquarium



#### Proposed



# Aquarium



Existing



# Aquarium



Proposed



# Tingley Beach



#### Proposed



# Tingley Beach



#### Services









# Tingley Beach

# ABQ BIOPARK

#### Phasing







Entry Plaza





# ABQ BIOPARK Zoo – Entry Plaza

## Rivers of the World



# Rivers of Asia: Kinabatangan, Chirchiq, & Yangtze





ABQ BIOPARK Central Asia: Chirchiq River Snow leopard Saiga Muntjac Takin

# Central Asia: Chirchiq River



# Central Asia: Chirchiq River





Eurasian spoonbill



Greater flamingo



Jerboa







Asia: Kinabatangan River



ABQ BIOPARK Asia: Kinabatangan River Hornbill Proboscis monkey Macaque

Asia: Kinabatangan River



# Asia: Kinabatangan River - Elephant



#### Elephant





# Asia: Kinabatangan River - Elephant



## Africa: The Benue River







ABQ BIOPARK Africa: The Benue River Cheetah Lion Hyena Serval



## Africa: The Benue River – Gorilla



#### Gorilla







# Africa: The Benue River – Hippo & Crocodile Viewing



Hippo & Crocodile