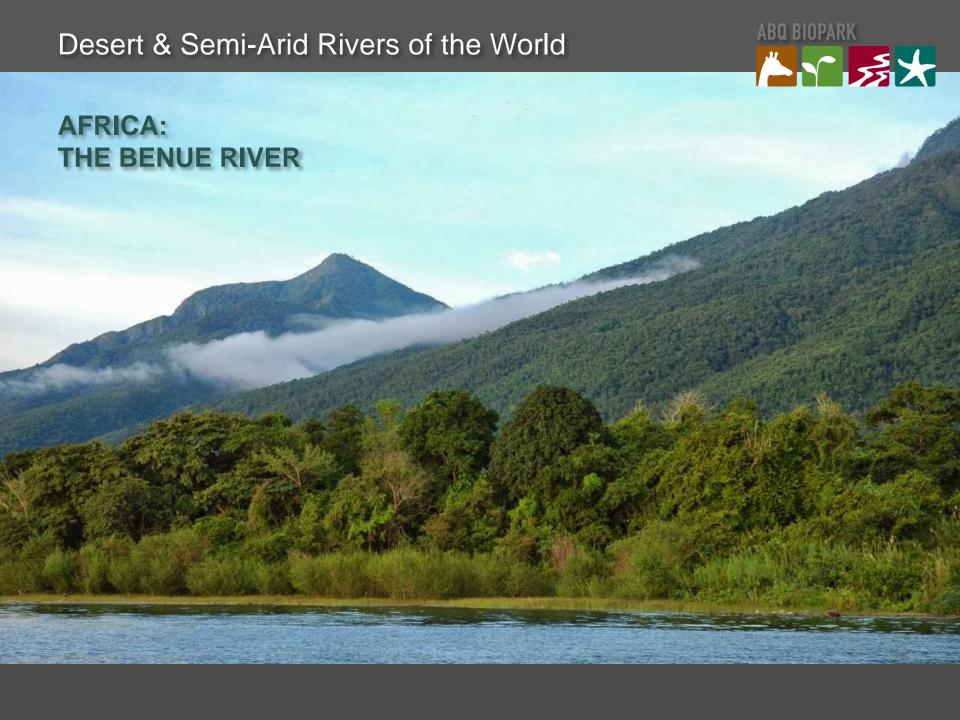

## Africa: The Benue River

ABQ BIOPARK Africa: The Benue River Cheetah Lion Hyena Serval