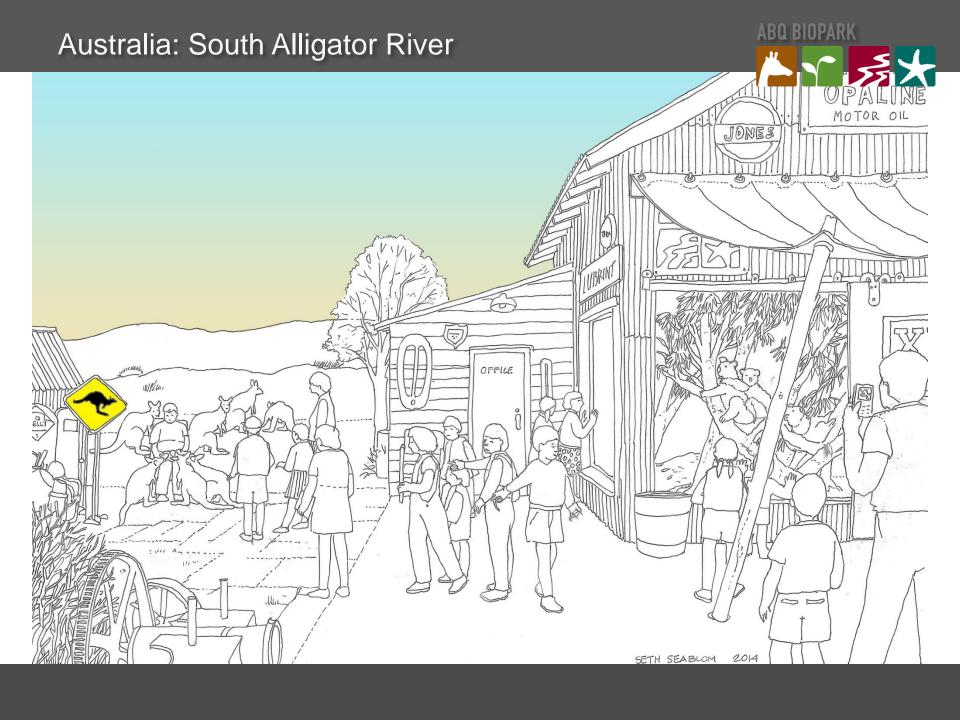

# Australia: South Alligator River

ABQ BIOPARK Australia: South Alligator River Koala Kangaroo Wallaby

# Australia: South Alligator River

#### Outback