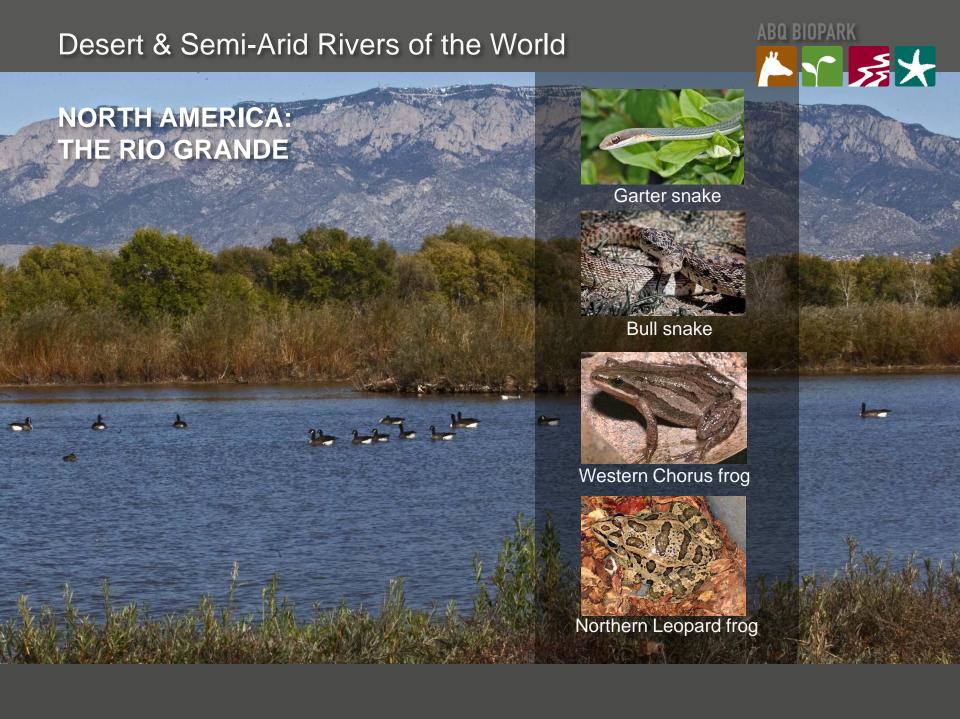

## ABQ BIOPARK Desert & Semi-Arid Rivers of the World K SX NORTH AMERICA: THE RIO GRANDE

# ABQ BIOPARK Desert & Semi-Arid Rivers of the World NORTH AMERICA: THE RIO GRANDE Coyote Black bear River otter Beaver

# ABQ BIOPARK Desert & Semi-Arid Rivers of the World **NORTH AMERICA:** THE RIO GRANDE Great roadrunner Canadian goose Ruby-throated hummingbird Monarch butterfly Sandia Hairstreak butterfly