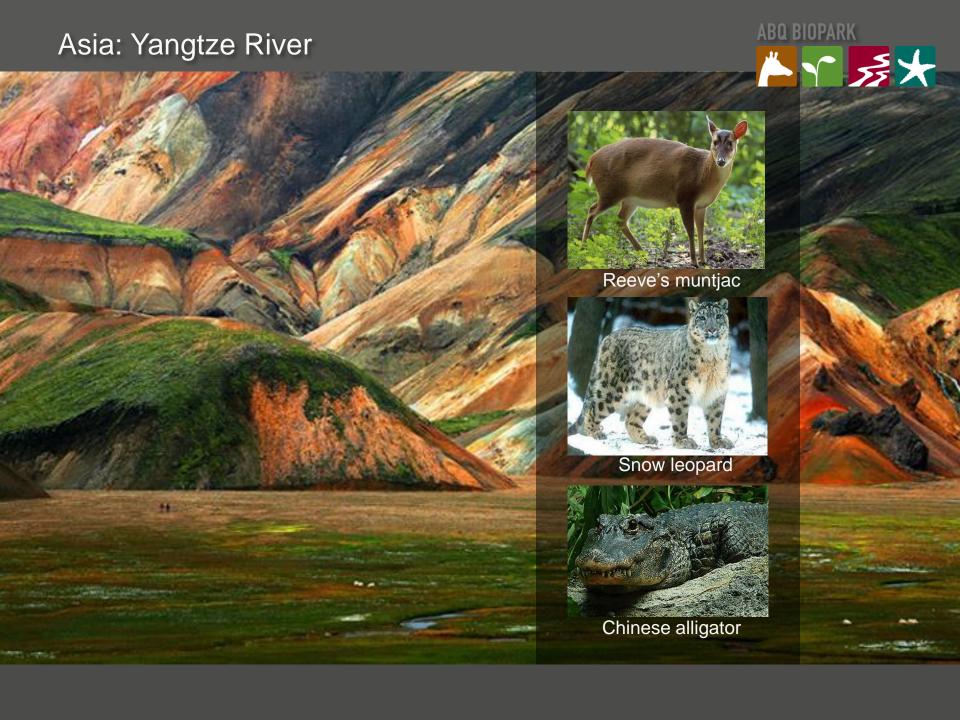

# Rivers of Asia: Kinabatangan, Chirchiq, & Yangtze

ABQ BIOPARK Central Asia: Chirchiq River Snow leopard Saiga Muntjac Takin