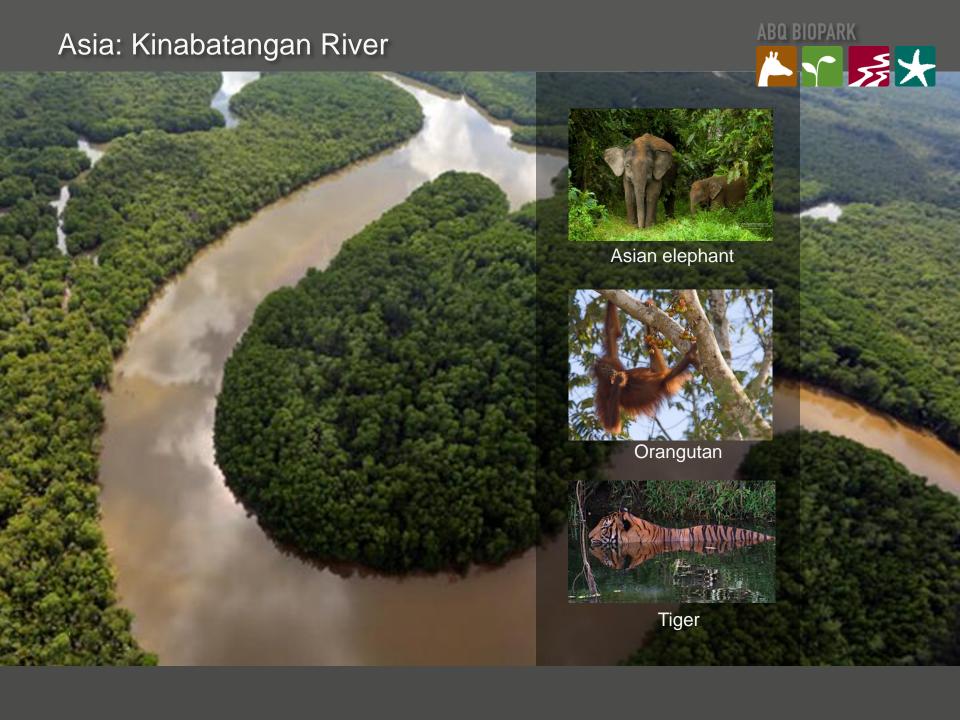

# Central Asia: Chirchiq River

Eurasian spoonbill

Greater flamingo

Jerboa

Asia: Kinabatangan River

ABQ BIOPARK Asia: Kinabatangan River Hornbill Proboscis monkey Macaque

Asia: Kinabatangan River