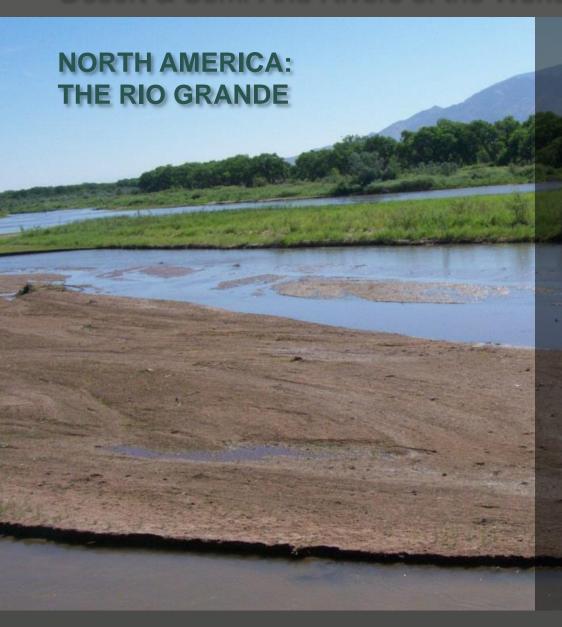

## ABQ BIOPARK Desert & Semi-Arid Rivers of the World K SX NORTH AMERICA: THE RIO GRANDE

# ABQ BIOPARK Desert & Semi-Arid Rivers of the World NORTH AMERICA: THE RIO GRANDE Coyote Black bear River otter Beaver