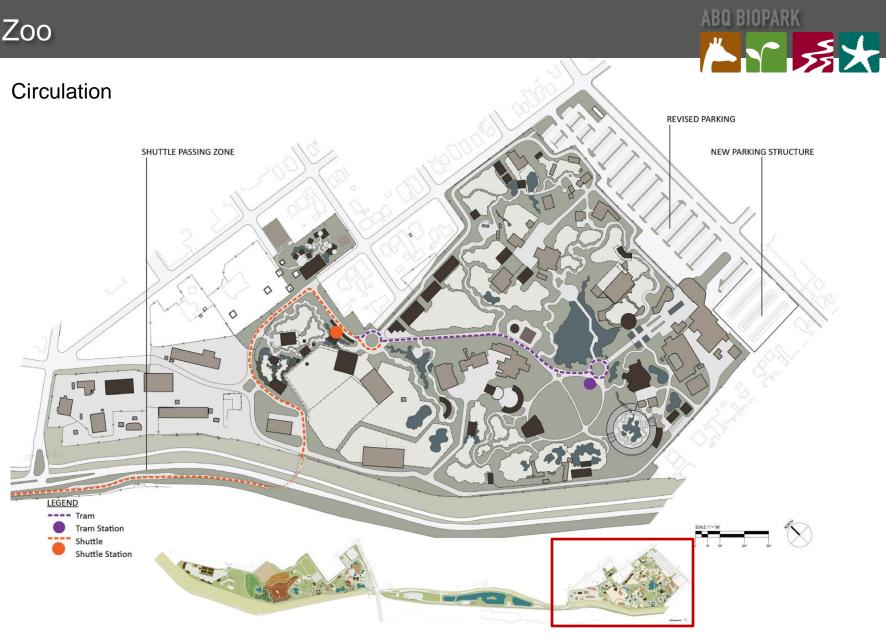

#### **MISSION**

- TO IMPROVE educational, recreational, and leisure time opportunities for our citizens and visitors.
- TO INCREASE interest in the New Mexico environment, local conservation issues, and awareness of global environmental concerns.
- TO INCREASE participation in the environmental stewardship, wildlife conservation, and research programs.
- TO PROMOTE economic growth through excellence in exhibits and programs.





## ABQ BIOPARK Desert & Semi-Arid Rivers of the World K SX NORTH AMERICA: THE RIO GRANDE



































# ABQ BIOPARK Desert & Semi-Arid Rivers of the World 广泛大 **ASIA: THE KINABATANGAN RIVER**











#### ABQ BioPark Overall Site Plan



#### Proposed



#### Existing





#### Circulation



#### Tingley Beach



#### Circulation







#### Parking

549 total spaces 4 new bus spaces





#### Tingley Beach



#### Parking

240 total spaces





ABQ BIOPARK



#### Proposed









### ABQ BIOPARK

#### Services









## ABQ BIOPARK

#### **Tropical Butterfly Conservatory**



#### Botanic Garden – Tropical Butterfly Conservatory







#### Proposed New Mexico Habitats



# ABQ BIOPARK Desert & Semi-Arid Rivers of the World NORTH AMERICA: THE RIO GRANDE Coyote Black bear River otter Beaver

#### Desert & Semi-Arid Rivers of the World



#### Desert & Semi-Arid Rivers of the World





Rio Grande shiner



Spiny Soft-shelled turtle



Western Painted turtle



New Mexico whiptail



# ABQ BIOPARK Desert & Semi-Arid Rivers of the World **NORTH AMERICA:** THE RIO GRANDE Great roadrunner Canadian goose Ruby-throated