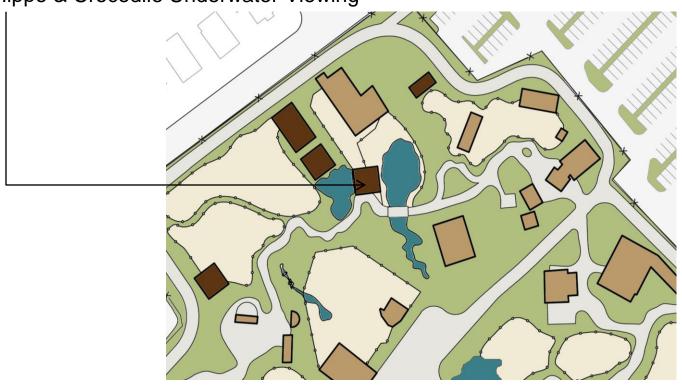

# Africa: The Benue River – Hippo & Crocodile Viewing

Hippo & Crocodile Underwater Viewing