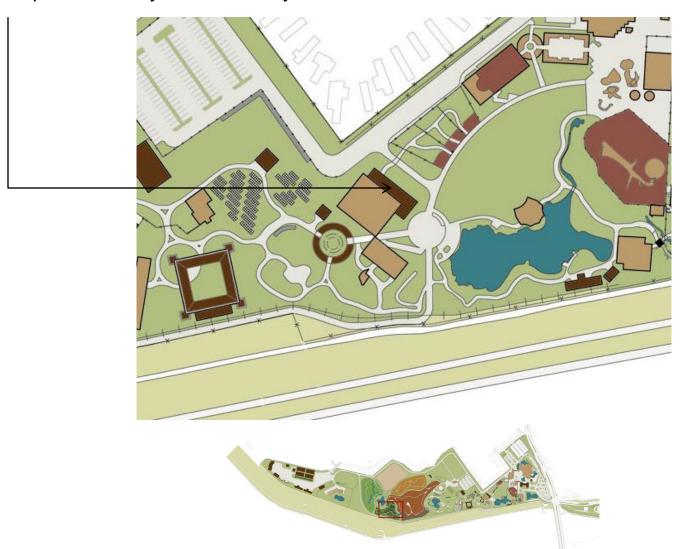

#### ABQ BioPark Overall Site Plan

#### Proposed

#### Existing

#### Circulation

#### Tingley Beach

#### Parking

549 total spaces 4 new bus spaces

#### Parking

240 total spaces

ABQ BIOPARK