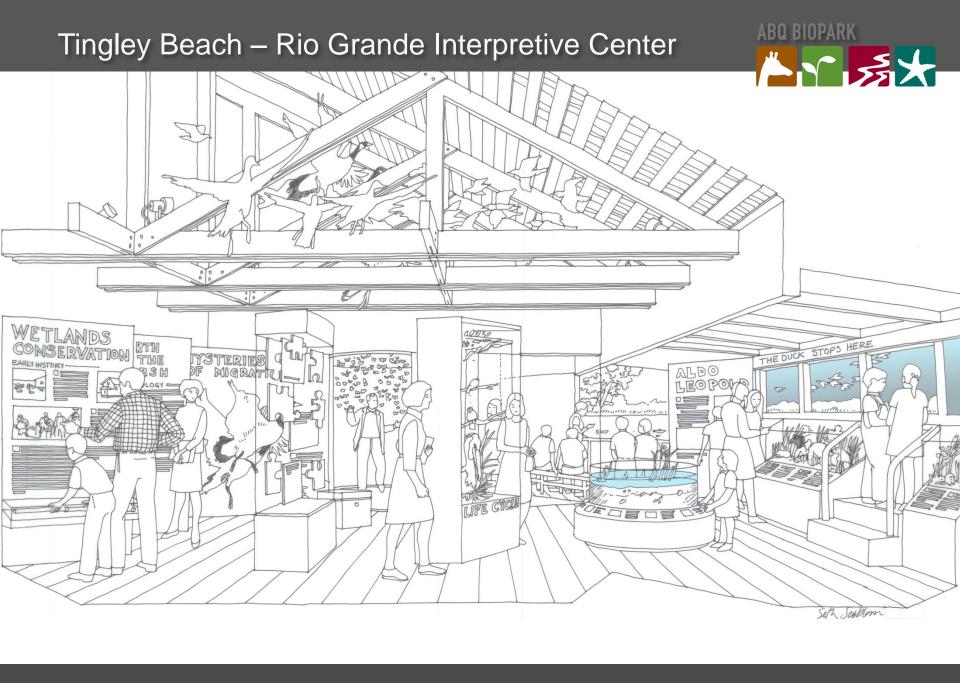

Soft-shelled turtle



Western Painted turtle



New Mexico whiptail



# ABQ BIOPARK Desert & Semi-Arid Rivers of the World **NORTH AMERICA:** THE RIO GRANDE Great roadrunner Canadian goose Ruby-throated hummingbird Monarch butterfly Sandia Hairstreak butterfly

## Botanic Garden

# ABQ BIOPARK

#### **Environmental Education Camp**





# Botanic Garden – Environmental Education Camp





## Botanic Garden – New Mexico Habitats



Chihuahuan Desert Grasslands













## **Botanic Garden**

# ABQ BIOPARK

#### Phasing



#### **LEGEND**

Current Projects
Phase I - 2015-2022

Phase II - 2022-2029

Phase III - 2029-2035









# Aquarium



#### Proposed



# Aquarium



Existing



# Aquarium



Proposed



# Tingley Beach



#### Proposed



# Tingley Beach



#### Services









# Tingley Beach

# ABQ BIOPARK

#### Phasing







Entry Plaza





# ABQ BIOPARK Zoo – Entry Plaza

## Rivers of the World



# Rivers of Asia: Kinabatangan, Chirchiq, & Yangtze





ABQ BIOPARK Central Asia: Chirchiq River Snow leopard Saiga Muntjac Takin

# Central Asia: Chirchiq River



# Central Asia: Chirchiq River





Eurasian spoonbill



Greater flamingo



Jerboa







Asia: Kinabatangan River



ABQ BIOPARK Asia: Kinabatangan River Hornbill Proboscis monkey Macaque

Asia: Kinabatangan River



# Asia: Kinabatangan River - Elephant



#### Elephant





# Asia: Kinabatangan River - Elephant



## Africa: The Benue River







ABQ BIOPARK Africa: The Benue River Cheetah Lion Hyena Serval



## Africa: The Benue River – Gorilla



#### Gorilla







# Africa: The Benue Rive