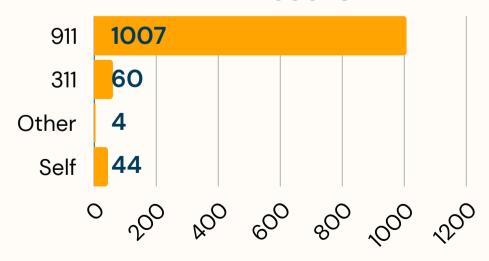

### **REFERRAL SOURCE**

| BHR RESPONSE TIMES                              | JULY     | AUG      | SEPT     | FYTD     |
|-------------------------------------------------|----------|----------|----------|----------|
| Entry to Dispatch (in the queue)                | 02:51:37 | 03:45:04 | O2:52:19 | 03:10:18 |
| Dispatch to On-scene<br>(travel time)           | 0:24:09  | 00:27:14 | 00:22:39 | 00:24:49 |
| On-scene to Clear<br>(time on the call)         | 0:22:23  | 00:21:54 | 00:21:51 | 00:21:58 |
| Create to Clear<br>(total time to address call) | 03:40:51 | 04:36:05 | 03:40:45 | 03:59:47 |