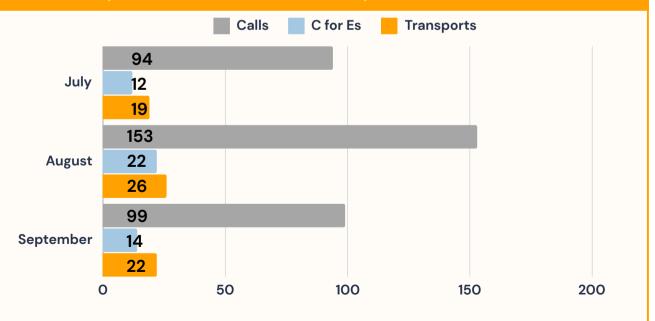

EPTEMBER 2024

### **GRAVEYARD SHIFT REPORT | AUGUST**

ACS now operates 24/7. A graveyard response is between 8pm and 7am.





### **REFERRAL SOURCE**





| BHR RESPONSE TIMES                              | JULY     | AUG      | SEPT     | FYTD     |
|-------------------------------------------------|----------|----------|----------|----------|
| Entry to Dispatch (in the queue)                | 02:51:37 | 03:45:04 | O2:52:19 | 03:10:18 |
| Dispatch to On-scene<br>(travel time)           | 0:24:09  | 00:27:14 | 00:22:39 | 00:24:49 |
| On-scene to Clear<br>(time on the call)         | 0:22:23  | 00:21:54 | 00:21:51 | 00:21:58 |
| Create to Clear<br>(total time to address call) | 03:40:51 | 04:36:05 | 03:40:45 | 03:59:47 |



#### MCT CALLS, CERTIFICATES FOR EVALUATION, AND TRANSPORTS