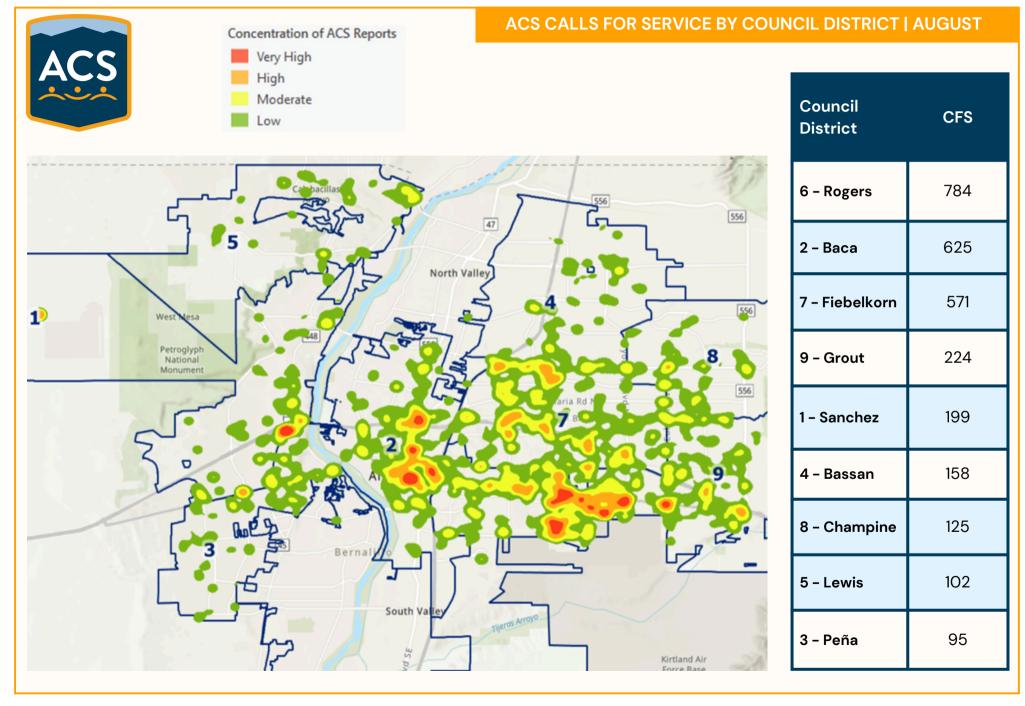

TEMBER 2024

### **GRAVEYARD SHIFT REPORT | AUGUST**

ACS now operates 24/7. A graveyard response is between 8pm and 7am.





### **REFERRAL SOURCE**





| BHR RESPONSE TIMES                              | JULY     | AUG      | SEPT     | FYTD     |
|-------------------------------------------------|----------|----------|----------|----------|
| Entry to Dispatch (in the queue)                | 02:51:37 | 03:45:04 | O2:52:19 | 03:10:18 |
| Dispatch to On-scene<br>(travel time)           | 0:24:09  | 00:27:14 | 00:22:39 | 00:24:49 |
| On-scene to Clear<br>(time on the call)         | 0:22:23  | 00:21:54 | 00:21:51 | 00:21:58 |
| Create to Clear<br>(total time to address call) | 03:40:51 | 04:36:05 | 03:40:45 | 03:59:47 |



#### MCT CALLS, CERTIFICATES FOR EVALUATION, AND TRANSPORTS