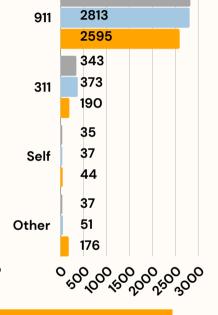

### **REFERRAL SOURCE**

| BHR RESPONSE TIMES                              | JULY     | AUG      | SEPT     | FYTD     |
|-------------------------------------------------|----------|----------|----------|----------|
| Entry to Dispatch (in the queue)                | 02:51:37 | 03:45:04 | O2:52:19 | 03:10:18 |
| Dispatch to On-scene<br>(travel time)           | 0:24:09  | 00:27:14 | 00:22:39 | 00:24:49 |
| On-scene to Clear<br>(time on the call)         | 0:22:23  | 00:21:54 | 00:21:51 | 00:21:58 |
| Create to Clear<br>(total time to address call) | 03:40:51 | 04:36:05 | 03:40:45 | 03:59:47 |