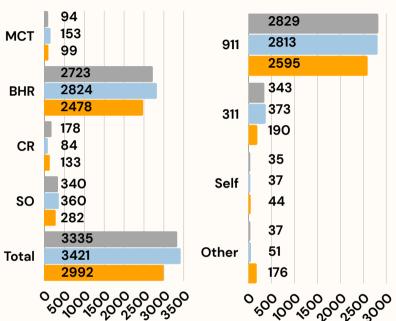

### **REFERRAL SOURCE**

| BHR RESPONSE TIMES                              | JULY     | AUG      | SEPT     | FYTD     |
|-------------------------------------------------|----------|----------|----------|----------|
| Entry to Dispatch (in the queue)                | 02:51:37 | 03:45:04 | O2:52:19 | 03:10:18 |
| Dispatch to On-scene<br>(travel time)           | 0:24:09  | 00:27:14 | 00:22:39 | 00:24:49 |
| On-scene to Clear<br>(time on the call)         | 0:22:23  | 00:21:54 | 00:21:51 | 00:21:58 |
| Create to Clear<br>(total time to address call) | 03:40:51 | 04:36:05 | 03:40:45 | 03:59:47 |