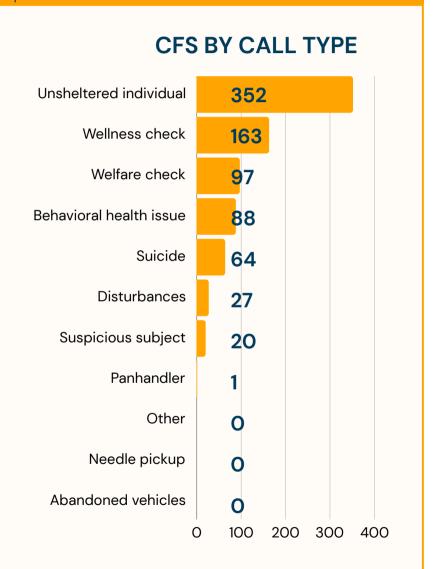

# ALBUQUERQUE COMMUNITY SAFETY













#### FISCAL YEAR TO DATE CALLS FOR SERVICE

| Mobile Crisis Team           | 346   |
|------------------------------|-------|
| Behavioral Health Responders | 8,025 |
| <b>Community Responders</b>  | 395   |
| Street Outreach Responders   | 982   |
| TOTAL CFS                    | 9,748 |



\*Does not include MCT data, which is currently tracked by APD



## ALBUQUERQUE COMMUNITY SAFETY



MONTHLY INFORMATIONAL REPORT

SEPTEMBER 2024

### **GRAVEYARD SHIFT REPORT | AUGUST**

ACS now operates 24/7. A graveyard response is between 8pm and 7am.





### **REFERRAL SOURCE**





| BHR RESPONSE TIMES                              | JULY     | AUG      | SEPT     | FYTD     |
|-------------------------------------------------|----------|----------|----------|----------|
| Entry to Dispatch (in the queue)                | 02:51:37 | 03:45:04 | O2:52:19 | 03:10:18 |
| Dispatch to On-scene<br>(travel time)           | 0:24:09  | 00:27:14 | 00:22:39 | 00:24:49 |
| On-scene to Clear<br>(time on the call)         | 0:22:23  | 00:21:54 | 00:21:51 | 00:21:58 |
| Create to Clear<br>(total time to address call) | 03:40:51 | 04:36:05 | 03:40:45 | 03:59:47 |



#### MCT CALLS, CERTIFICATES FOR EVALUATION, AND TRANSPORTS