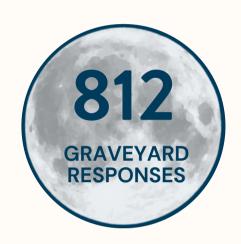

### **GRAVEYARD SHIFT REPORT | AUGUST**

ACS now operates 24/7. A graveyard response is between 8pm and 7am.