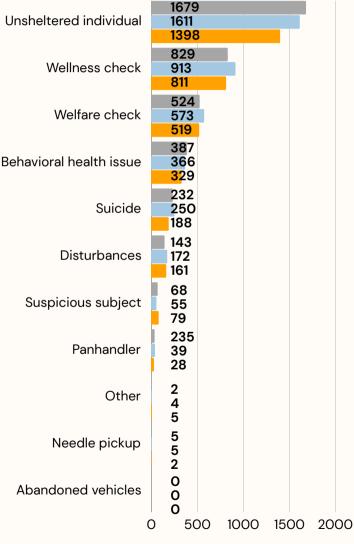

# ALBUQUERQUE COMMUNITY SAFETY













#### FISCAL YEAR TO DATE CALLS FOR SERVICE

| Mobile Crisis Team           | 346   |
|------------------------------|-------|
| Behavioral Health Responders | 8,025 |
| <b>Community Responders</b>  | 395   |
| Street Outreach Responders   | 982   |
| TOTAL CFS                    | 9,748 |



\*Does not include MCT data, which is currently tracked by APD



## ALBUQUERQUE COMMUNITY SAFETY



MONTHLY INFORMATIONAL REPORT

SEPTEMBER 2024

### **GRAVEYARD SHIFT REPORT | AUGUST**

ACS now operates 24/7. A graveyard response is between 8pm and 7am.





### **REFERRAL SOURCE**





| BHR RESPONSE TIMES                              | JULY     | AUG      | SEPT     | FYTD     |
|-------------------------------------------------|----------|----------|----------|----------|
| Entry to Dispatch (in the queue)                | 02:51:37 | 03:45:04 | O2:52:19 | 03:10:18 |
| Dispatch to On-scene<br>(travel time)           | 0:24:09  | 00:27:14 | 00:22:39 | 00:24:49 |
| On-scene to Clear<br>(time on the call)         | 0:22:23  | 00:21:54 | 00:21:51 | 00:21:58 |
| Create to Clear<br>(total