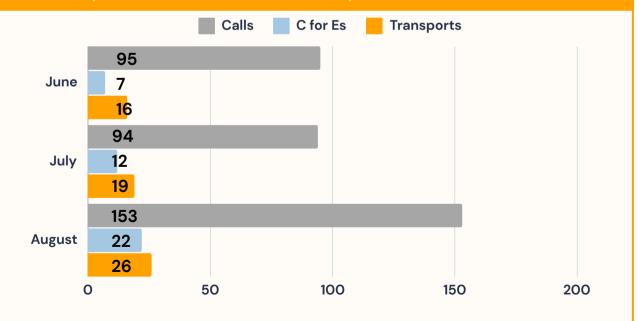

RD SHIFT REPORT | AUGUST**

ACS now operates 24/7. A graveyard response is between 8pm and 7am.





#### **REFERRAL SOURCE**



#### **CFS BY CALL TYPE**



| BHR RESPONSE TIMES                              | JUNE     | JULY     | AUGUST   | FYTD     |
|-------------------------------------------------|----------|----------|----------|----------|
| Entry to Dispatch (in the queue)                | 02:37:11 | 02:51:37 | 03:45:04 | 03:04:52 |
| Dispatch to On-scene<br>(travel time)           | 00:22:25 | 0:24:09  | 00:27:14 | 00:24:37 |
| On-scene to Clear<br>(time on the call)         | 00:22:08 | 0:22:23  | 00:21:54 | 00:22:09 |
| Create to Clear<br>(total time to address call) | 03:09:15 | 03:40:51 | 04:36:05 | 03:54:03 |



#### MCT CALLS, CERTIFICATES FOR EVALUATION, AND TRANSPORTS