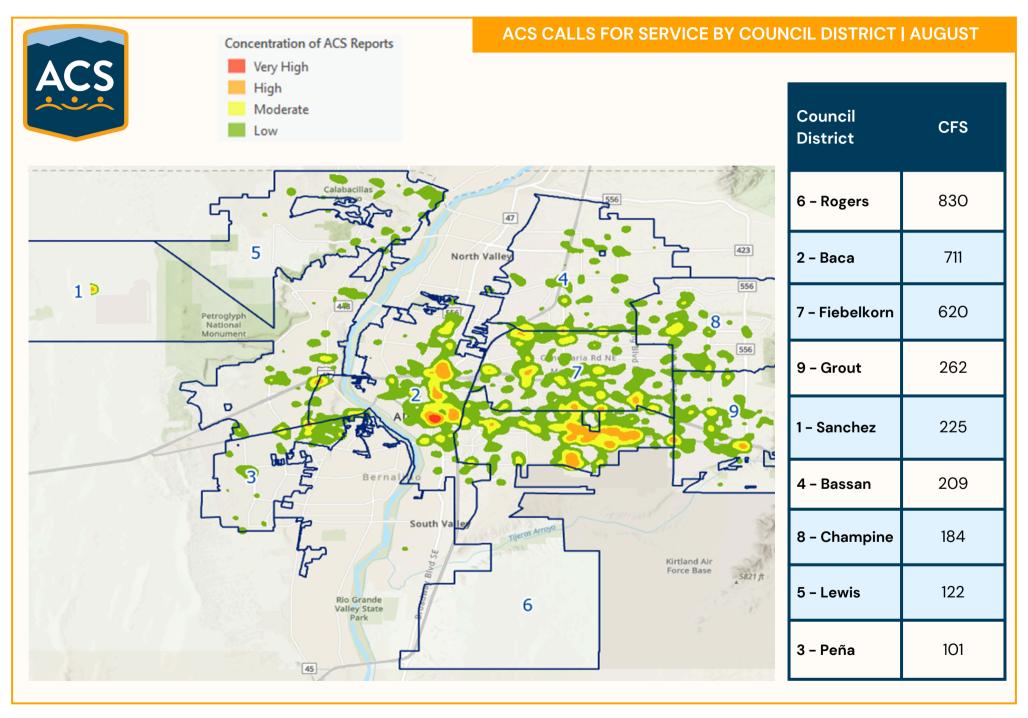

### **GRAVEYARD SHIFT REPORT | AUGUST**

ACS now operates 24/7. A graveyard response is between 8pm and 7am.