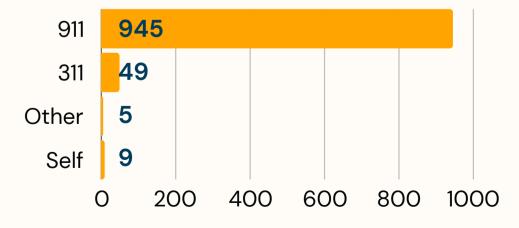

# ALBUQUERQUE COMMUNITY SAFETY



MONTHLY INFORMATIONAL REPORT

AUGUST 2024



\*Does not include MCT data, which is currently tracked by APD



## ALBUQUERQUE COMMUNITY SAFETY



MONTHLY INFORMATIONAL REPORT

AUGUST 2024

### **GRAVEYARD SHIFT REPORT | AUGUST**

ACS now operates 24/7. A graveyard response is between 8pm and 7am.





#### **REFERRAL SOURCE**



#### **CFS BY CALL TYPE**



| BHR RESPONSE TIMES                              | JUNE     | JULY     | AUGUST   | FYTD     |
|-------------------------------------------------|----------|----------|----------|----------|
| Entry to Dispatch (in the queue)                | 02:37:11 | 02:51:37 | 03:45:04 | 03:04:52 |
| Dispatch to On-scene<br>(travel time)           | 00:22:25 | 0:24:09  | 00:27:14 | 00:24:37 |
| On-scene to Clear<br>(time on the call)         | 00:22:08 | 0:22:23  | 00:21:54 | 00:22:09 |
| Create to Clear<br>(total time to address call) | 03:09:15 | 03:40:51 | 04:36:05 | 03:54:03 |



#### MCT CALLS, CERTIFICATES FOR EVALUATION, AND TRANSPORTS