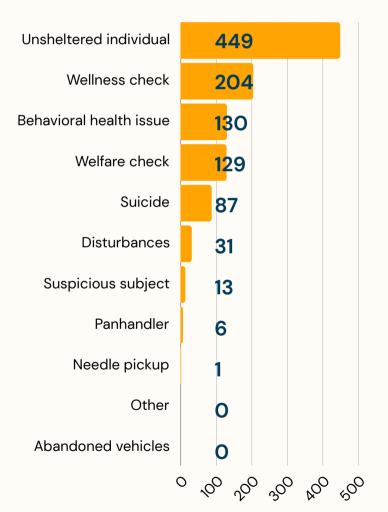

#### **CFS BY CALL TYPE**

| BHR RESPONSE TIMES                              | JUNE     | JULY     | AUGUST   | FYTD     |
|-------------------------------------------------|----------|----------|----------|----------|
| Entry to Dispatch (in the queue)                | 02:37:11 | 02:51:37 | 03:45:04 | 03:04:52 |
| Dispatch to On-scene<br>(travel time)           | 00:22:25 | 0:24:09  | 00:27:14 | 00:24:37 |
| On-scene to Clear<br>(time on the call)         | 00:22:08 | 0:22:23  | 00:21:54 | 00:22:09 |
| Create to Clear<br>(total time to address call) | 03:09:15 | 03:40:51 | 04:36:05 | 03:54:03 |