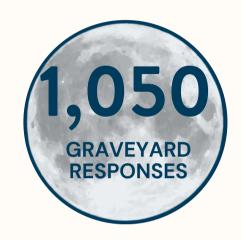

### **GRAVEYARD SHIFT REPORT | AUGUST**

ACS now operates 24/7. A graveyard response is between 8pm and 7am.