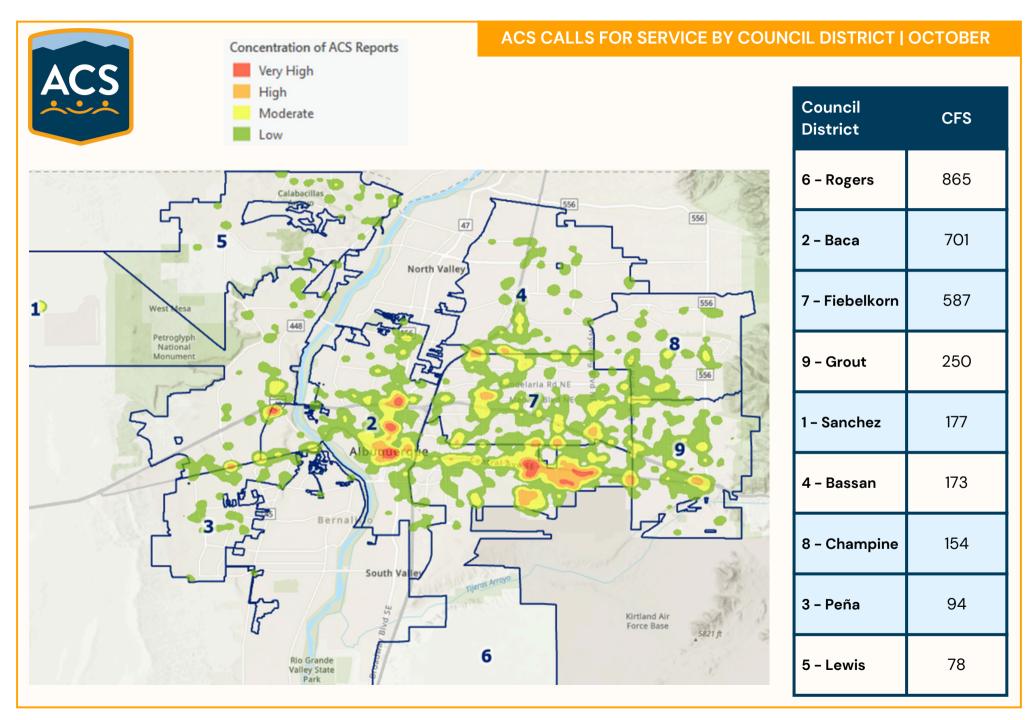

#### ALBUQUERQUE COMMUNITY SAFETY **RESPONSE LOCATIONS**

OCTOBER 2024

ALBUQUERQUE COMMUNITY SAFETY | MONTHLY INFORMATIONAL REPORT | CABQ.GOV/ACS OCTOBER