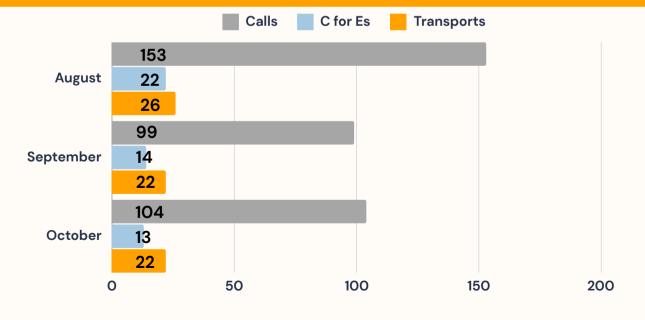

QUE COMMUNITY SAFETY | MONTHLY INFORMATIONAL REPORT | CABQ.GOV/ACS OCTOBER 2024 | PAGE 2

## ALBUQUERQUE COMMUNITY SAFETY **PERFORMANCE**

#### OCTOBER 2024

| BHR RESPONSE TIMES                              | AUG      | SEPT     | ОСТ      | FYTD     |
|-------------------------------------------------|----------|----------|----------|----------|
| Entry to Dispatch<br>(in the queue)             | 03:45:04 | 02:52:19 | 03:37:39 | 03:16:38 |
| Dispatch to On-scene<br>(travel time)           | 00:27:14 | 00:22:39 | 00:21:39 | 00:24:01 |
| On-scene to Clear<br>(time on the call)         | 00:21:54 | 00:21:51 | 00:23:28 | 00:22:24 |
| Create to Clear<br>(total time to address call) | 04:36:05 | 03:40:45 | 04:23:52 | 04:05:24 |



#### MCT CALLS, CERTIFICATES FOR EVALUATION, AND TRANSPORTS





#### ALBUQUERQUE COMMUNITY SAFETY **RESPONSE LOCATIONS**

OCTOBER 2024



ALBUQUERQUE COMMUNITY SAFETY | MONTHLY INFORMATIONAL REPORT | CABQ.GOV/ACS OCTOBER