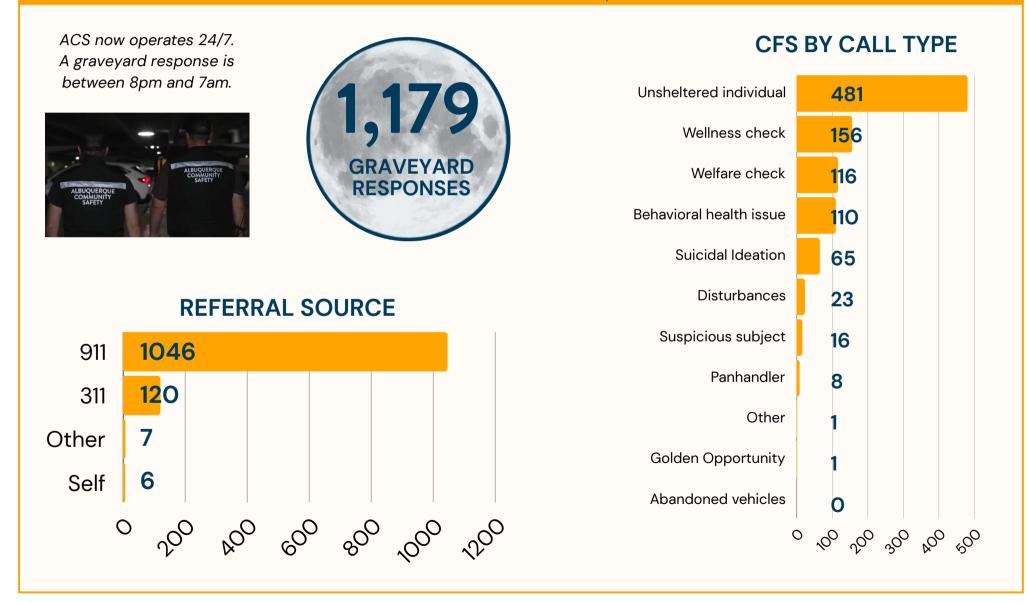

### **GRAVEYARD SHIFT REPORT | OCTOBER**

ALBUQUERQUE COMMUNITY SAFETY | MONTHLY INFORMATIONAL REPORT | CABQ.GOV/ACS OCTOBER 2024 | PAGE 2