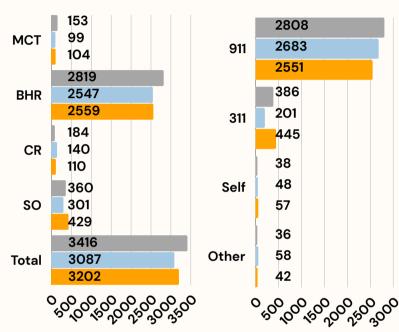

## MONTHLY INFORMATIONAL REPORT

OCTOBER 2024

1

B

**CFS BY PROGRAM** 

**CFS BY REFERRAL SOURCE\*** 

#### **CFS BY CALL TYPE\***

| FISCAL YEAR TO DATE CALLS FOR SERVICE |        |  |  |  |
|---------------------------------------|--------|--|--|--|
| Mobile Crisis Team                    | 451    |  |  |  |
| Behavioral Health Responders          | 10,646 |  |  |  |
| Community Responders                  | 512    |  |  |  |
| Street Outreach Responders            | 1,429  |  |  |  |
| TOTAL CFS                             | 13,038 |  |  |  |
|                                       |        |  |  |  |

\*Does not include MCT data, which is currently tracked by APD