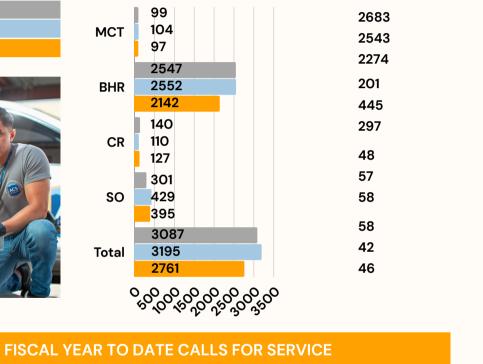

## MONTHLY INFORMATIONAL REPORT

NOVEMBER 2024

ONE ALBUQUE

**CFS BY PROGRAM** 

МСТ

BHR

CR

SO

Total

**CFS BY REFERRAL SOURCE\*** 

#### **CFS BY CALL TYPE\***

| Mobile Crisis Team                  | 548    |
|-------------------------------------|--------|
| <b>Behavioral Health Responders</b> | 12,781 |
| Community Responders                | 639    |
| Street Outreach Responders          | 1,824  |
| TOTAL CFS                           | 15,792 |
|                                     |        |

| Unsheltered individual  |   | 1444<br>1682<br>1641 |       |    |      |      |
|-------------------------|---|----------------------|-------|----|------|------|
| Wellness check          |   | 856<br>750<br>625    |       |    |      |      |
| Welfare check           |   | 513<br>520<br>502    |       |    |      |      |
| Behavioral health issue |   | 339<br>331<br>358    |       |    |      |      |
| Suicidal Ideation       |   | 218<br>208<br>212    |       |    |      |      |
| Disturbances            |   | 1164<br>123<br>106   |       |    |      |      |
| Suspicious subject      |   | 80<br>54<br>33       |       |    |      |      |
| Panhandler              |   | 29<br>24<br>26       |       |    |      |      |
| Needle pickup           |   | 3<br>11<br>3         |       |    |      |      |
| Other                   |   | 5<br>7<br>6          |       |    |      |      |
| Abandoned vehicles      |   | 0<br>0<br>0          |       |    |      |      |
| (                       | 0 | 500                  | ) 100 | 00 | 1500 | 2000 |

\*Does not include MCT data, which is currently tracked by APD

PAGE 1

ALBUD ALBUD

00

SEPTEMBER

ALBUOUE