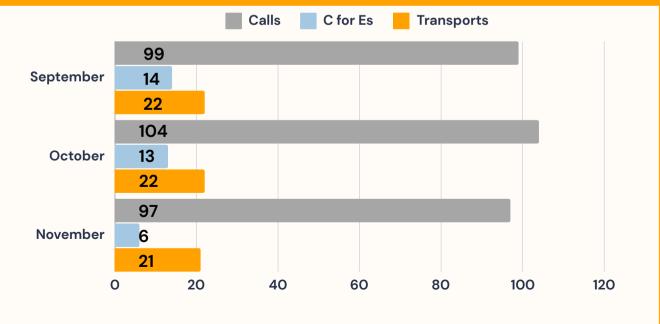

FETY

MONTHLY INFORMATIONAL REPORT

REPORT NOVEMBER 2024



#### **GRAVEYARD SHIFT REPORT | NOVEMBER**



### ALBUQUERQUE COMMUNITY SAFETY **PERFORMANCE**

#### NOVEMBER 2024

| BHR RES | PONSE TIMES                     | SEPT     |          | NOV      | FYTD     |  |
|---------|---------------------------------|----------|----------|----------|----------|--|
|         | to Dispatch<br>ne queue)        | 02:52:19 | 03:37:39 | 03:37:00 | 03:19:53 |  |
|         | n to On-scene<br>vel time)      | 00:22:39 | 00:21:39 | 00:26:04 | 00:24:23 |  |
|         | ene to Clear<br>on the call)    | 00:21:51 | 00:23:28 | 00:24:03 | 00:22:43 |  |
|         | te to Clear<br>to address call) | 03:40:45 | 04:23:52 | 04:25:17 | 04:08:42 |  |



#### MCT CALLS, CERTIFICATES FOR EVALUATION, AND TRANSPORTS





#### ALBUQUERQUE COMMUNITY SAFETY **RESPONSE LOCATIONS**

NOVEMBER 2024



ALBUQUERQUE COMMUNITY SAFETY | MONTHLY INFORMATIONAL REPORT | CABQ.GOV/ACS NOVEMBER 2024 | PAGE 4