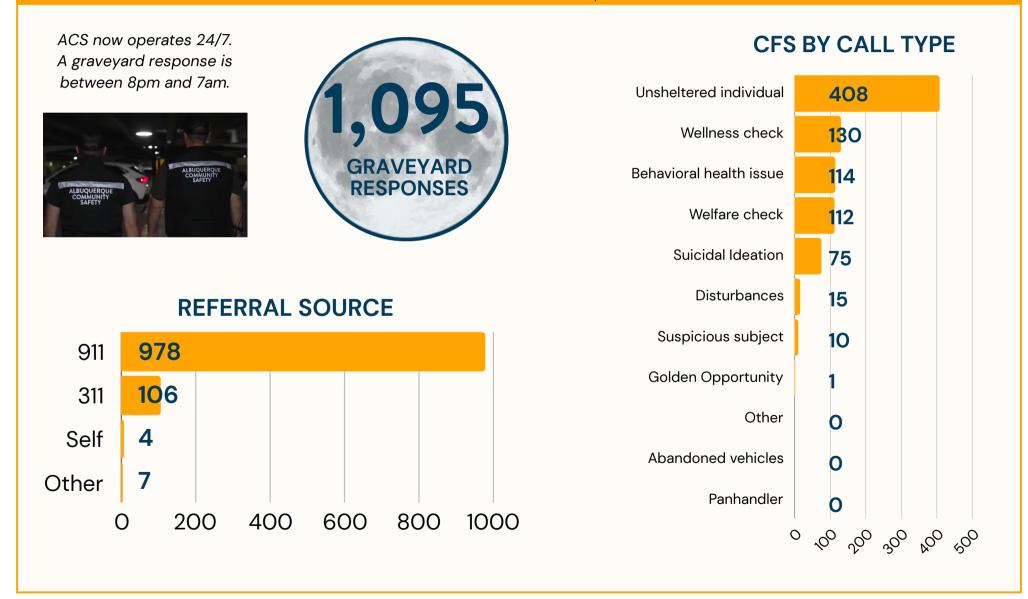

|   | 1164<br>123<br>106   |       |    |      |      |
| Suspicious subject      |   | 80<br>54<br>33       |       |    |      |      |
| Panhandler              |   | 29<br>24<br>26       |       |    |      |      |
| Needle pickup           |   | 3<br>11<br>3         |       |    |      |      |
| Other                   |   | 5<br>7<br>6          |       |    |      |      |
| Abandoned vehicles      |   | 0<br>0<br>0          |       |    |      |      |
| (                       | 0 | 500                  | ) 100 | 00 | 1500 | 2000 |

\*Does not include MCT data, which is currently tracked by APD

PAGE 1



ALBUD ALBUD

00

SEPTEMBER

ALBUOUE



## ALBUQUERQUE COMMUNITY SAFETY

MONTHLY INFORMATIONAL REPORT

REPORT NOVEMBER 2024



#### **GRAVEYARD SHIFT REPORT | NOVEMBER**



### ALBUQUERQUE COMMUNITY SAFETY **PERFORMANCE**

#### NOVEMBER 2024

| BHR RES | PONSE TIMES                     | SEPT     |          | NOV      | FYTD     |  |
|---------|---------------------------------|----------|----------|----------|----------|--|
|         | to Dispatch<br>ne queue)        | 02:52:19 | 03:37:39 | 03:37:00 | 03:19:53 |  |
|         | n to On-scene<br>vel time)      | 00:22:39 | 00:21:39 | 00:26:04 | 00:24:23 |  |
|         | ene to Clear<br>on the call)    | 00:21:51 | 00:23:28 | 00:24:03 | 00:22:43 |  |
|         | te to Clear<br>to address call) | 03:40:45 | 04:23:52 | 04:25:17 | 04:08:42 |  |



#### MCT CALLS, CERTIFICATES FOR EVALUATION, AND TRANSPORTS





#### ALBUQUERQUE COMMUNITY SAFETY **RESPONSE LOCATIONS**

NOVEMBER 2024



ALBUQUERQUE COMMUNITY SAFET