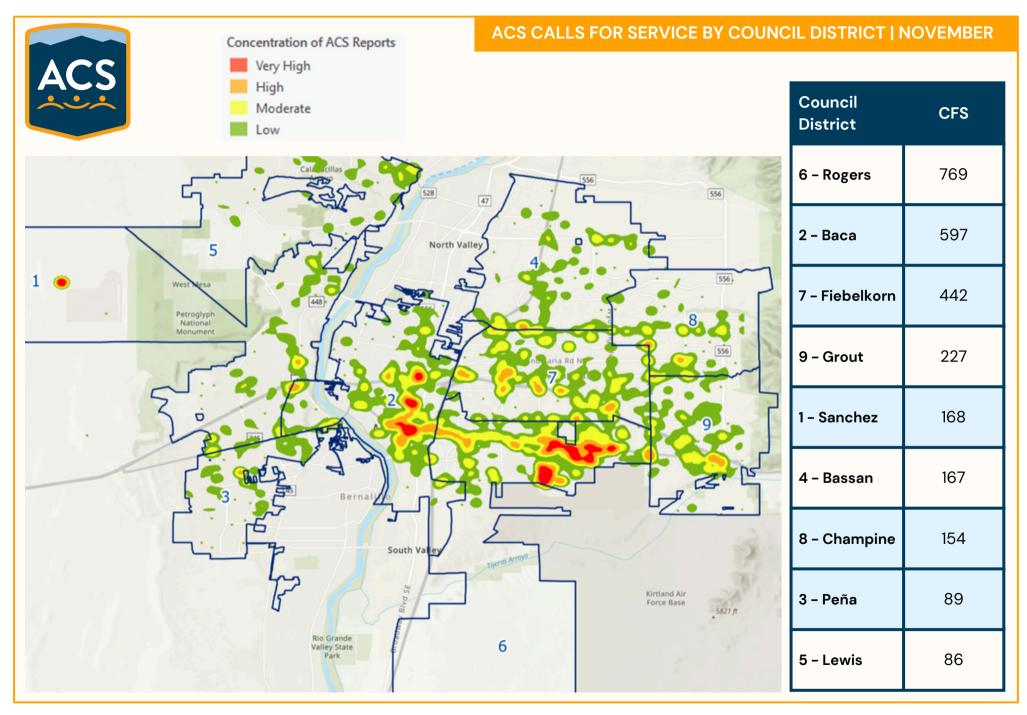

#### ALBUQUERQUE COMMUNITY SAFETY **RESPONSE LOCATIONS**

NOVEMBER 2024

ALBUQUERQUE COMMUNITY SAFETY | MONTHLY INFORMATIONAL REPORT | CABQ.GOV/ACS NOVEMBER 2024 | PAGE 4