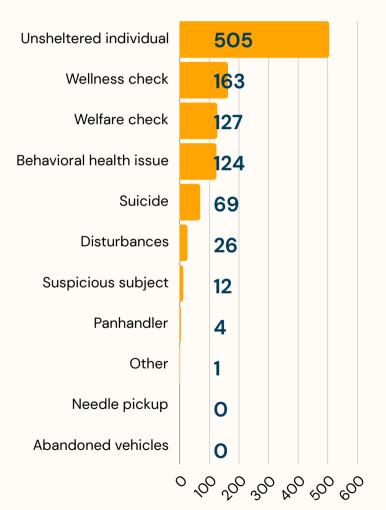

## **CFS BY CALL TYPE**

| BHR RESPONSE TIMES                              | MAY     | JUNE    | JULY    | FYTD    |
|-------------------------------------------------|---------|---------|---------|---------|
| Entry to Dispatch (in the queue)                | 3:25:42 | 2:37:11 | 2:51:37 | 2:51:37 |
| Dispatch to On-scene<br>(travel time)           | 0:27:26 | 0:22:25 | 0:24:09 | 0:24:09 |
| On-scene to Clear<br>(time on the call)         | 0:22:26 | 0:22:08 | 0:22:23 | 0:22:23 |
| Create to Clear<br>(total time to address call) | 4:43:15 | 3:09:15 | 3:40:51 | 3:40:51 |