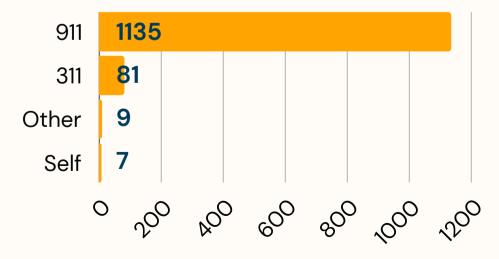

# ALBUQUERQUE COMMUNITY SAFETY



MONTHLY INFORMATIONAL REPORT

JULY 2024



\*Does not include MCT data, which is currently tracked by APD



# **ALBUQUERQUE COMMUNITY SAFETY**



MONTHLY INFORMATIONAL REPORT

JULY 2024

#### **GRAVEYARD SHIFT REPORT | JULY**

ACS now operates 24/7. A graveyard response is between 8pm and 7am.





### **REFERRAL SOURCE**



## **CFS BY CALL TYPE**



| BHR RESPONSE TIMES                              | MAY     | JUNE    | JULY    | FYTD    |
|-------------------------------------------------|---------|---------|---------|---------|
| Entry to Dispatch (in the queue)                | 3:25:42 | 2:37:11 | 2:51:37 | 2:51:37 |
| Dispatch to On-scene<br>(travel time)           | 0:27:26 | 0:22:25 | 0:24:09 | 0:24:09 |
| On-scene to Clear<br>(time on the call)         | 0:22:26 | 0:22:08 | 0:22:23 | 0:22:23 |
| Create to Clear<br>(total time to address call) | 4:43:15 | 3:09:15 | 3:40:51 | 3:40:51 |



#### MCT CALLS, CERTIFICATES FOR EVALUATION, AND TRANSPORTS