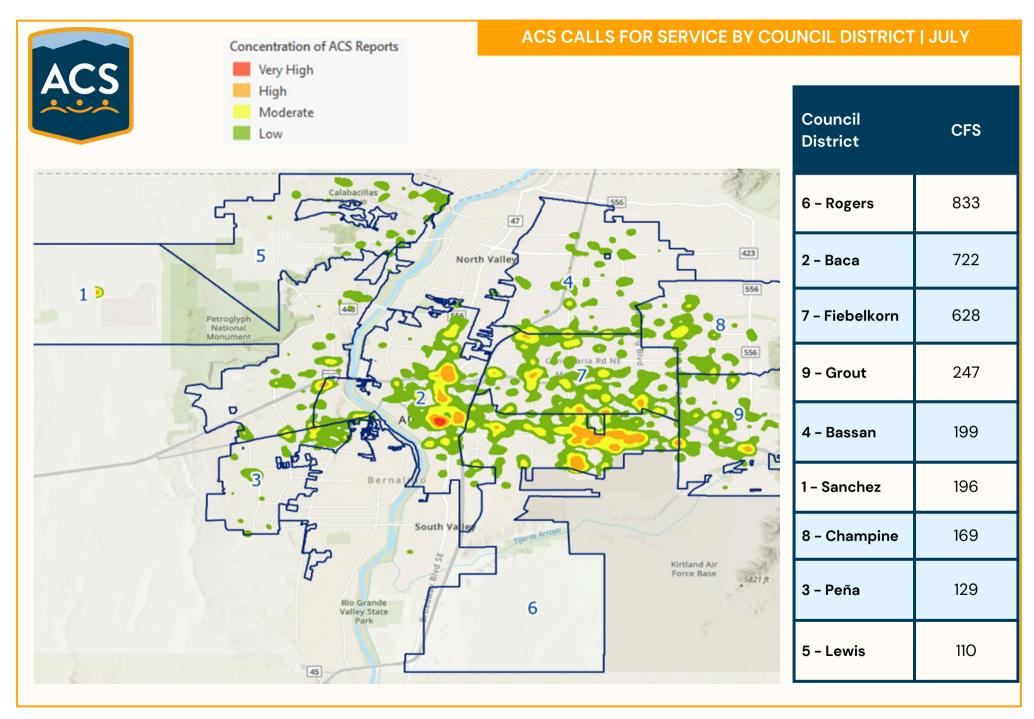

#### **GRAVEYARD SHIFT REPORT | JULY**

ACS now operates 24/7. A graveyard response is between 8pm and 7am.