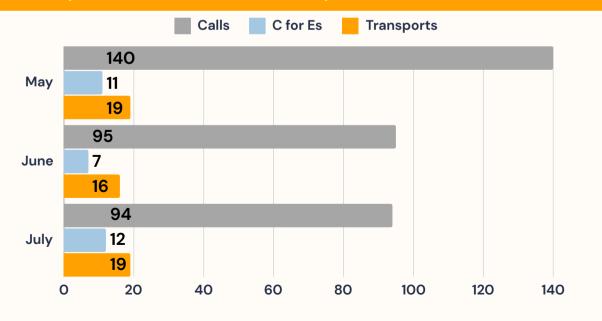

RT

JULY 2024

#### **GRAVEYARD SHIFT REPORT | JULY**

ACS now operates 24/7. A graveyard response is between 8pm and 7am.





### **REFERRAL SOURCE**



## **CFS BY CALL TYPE**



| BHR RESPONSE TIMES                              | MAY     | JUNE    | JULY    | FYTD    |
|-------------------------------------------------|---------|---------|---------|---------|
| Entry to Dispatch (in the queue)                | 3:25:42 | 2:37:11 | 2:51:37 | 2:51:37 |
| Dispatch to On-scene<br>(travel time)           | 0:27:26 | 0:22:25 | 0:24:09 | 0:24:09 |
| On-scene to Clear<br>(time on the call)         | 0:22:26 | 0:22:08 | 0:22:23 | 0:22:23 |
| Create to Clear<br>(total time to address call) | 4:43:15 | 3:09:15 | 3:40:51 | 3:40:51 |



#### MCT CALLS, CERTIFICATES FOR EVALUATION, AND TRANSPORTS