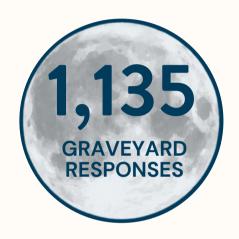

#### **GRAVEYARD SHIFT REPORT | JULY**

ACS now operates 24/7. A graveyard response is between 8pm and 7am.