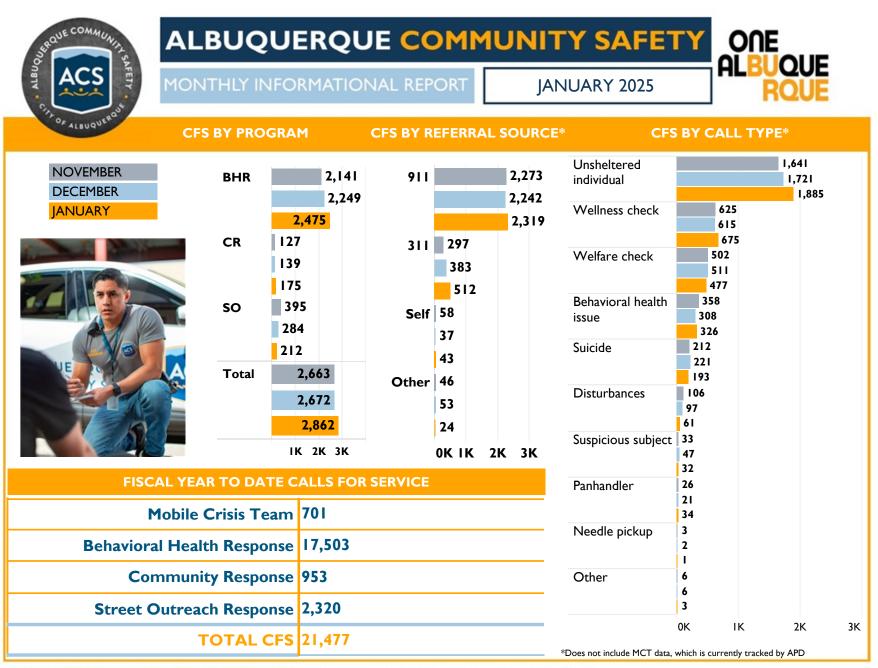

ALBUQUERQUE COMMUNITY SAFETY | MONTHLY INFORMATIONAL REPORT | CABQ.GOV/ACS

JANUARY 2025 | PAGE I