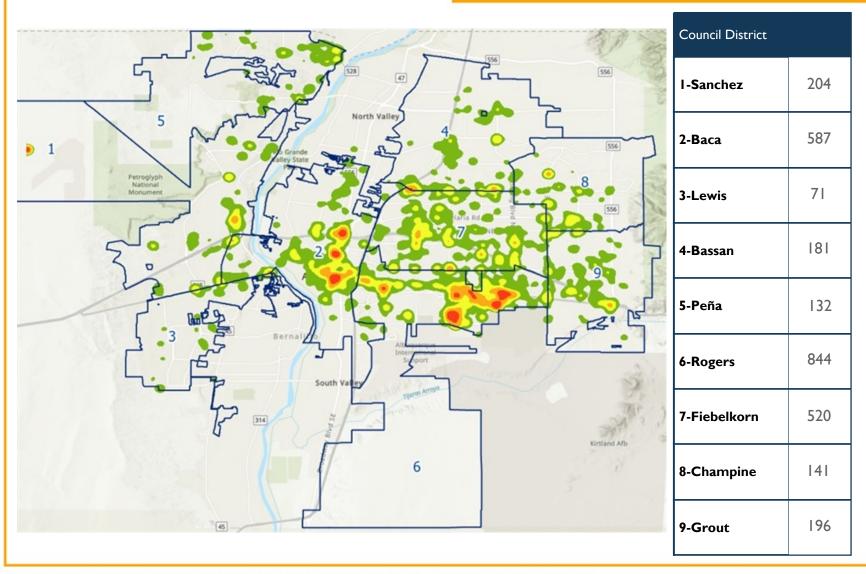

## ALBUQUERQUE COMMUNITY SAFETY RESPONSE LOCATIONS

JANUARY 2025

## ACS CALLS FOR SERVICE BY COUNCIL DISTRICT

ALBUQUERQUE COMMUNITY SAFETY | MONTHLY INFORMATIONAL REPORT | CABQ.GOV/ACS