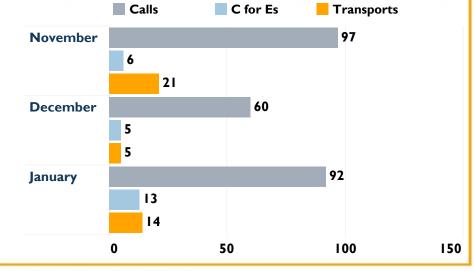

TY SAFETY | MONTHLY INFORMATIONAL REPORT | CABQ.GOV/ACS

JANUARY 2025 | PAGE I



## ALBUQUERQUE COMMUNITY SAFETY **PERFORMANCE**

JANUARY 2025

| BHR RESPONSE TIMES                              | ΝΟΥ      | DEC      | JAN      | FYTD     |  |
|-------------------------------------------------|----------|----------|----------|----------|--|
| Entry to Dispatch<br>(in the queue)             | 04:02:34 | 03:55:24 | 03:55:30 | 03:47:23 |  |
| Dispatch to On-Scene<br>(travel time)           | 00:26:09 | 00:23:59 | 00:20:22 | 00:23:45 |  |
| On-scene to Clear<br>(time on the call)         | 00:23:35 | 00:22:47 | 00:20:35 | 00:22:10 |  |
| Create to Clear<br>(total time to address call) | 04:49:50 | 04:42:00 | 04:37:48 | 04:35:35 |  |

## MCT CALLS, CERTIFCATES FOR EVALUATION, AND TRANSPORTS





JANUARY 2025 | PAGE 3

## ALBUQUERQUE COMMUNITY SAFETY RESPONSE LOCATIONS

JANUARY 2025

## ACS CALLS FOR SERVICE BY COUNCIL DISTRICT



ALBUQUERQUE COMMUNITY SAFETY | MONTHLY INFORMATIONAL REPORT | CABQ.GOV/ACS