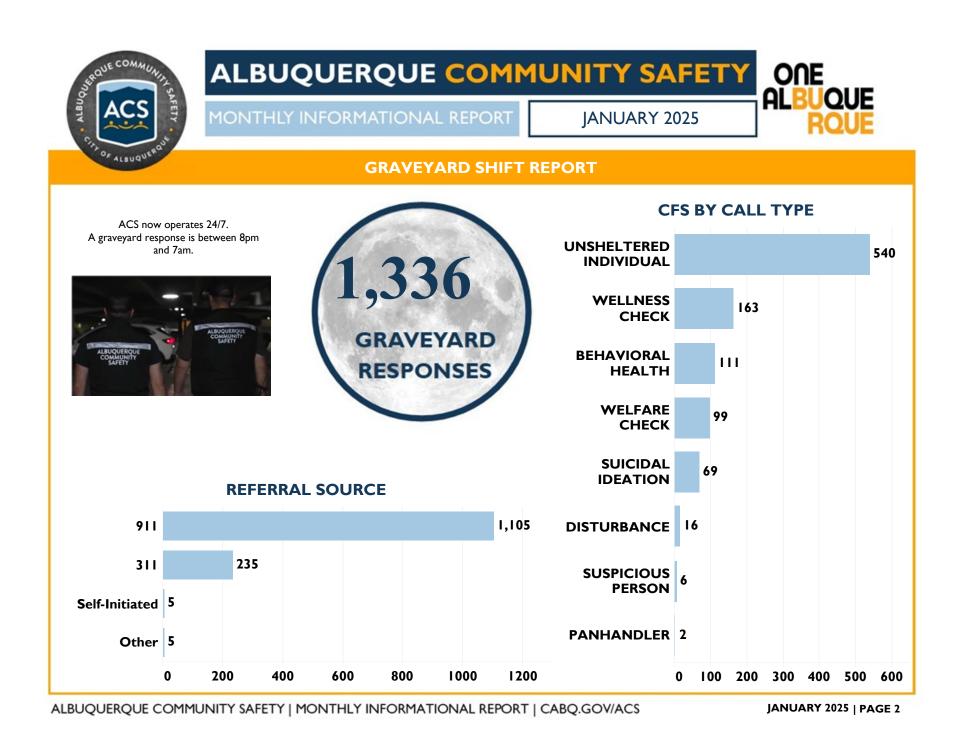

## ALBUQUERQUE COMMUNITY SAFETY **PERFORMANCE**

JANUARY 2025

| BHR RESPONSE TIMES                              | ΝΟΥ      | DEC      | JAN      | FYTD     |  |
|-------------------------------------------------|----------|----------|----------|----------|--|
| Entry to Dispatch<br>(in the queue)             | 04:02:34 | 03:55:24 | 03:55:30 | 03:47:23 |  |
| Dispatch to On-Scene<br>(travel time)           | 00:26:09 | 00:23:59 | 00:20:22 | 00:23:45 |  |
| On-scene to Clear<br>(time on the call)         | 00:23:35 | 00:22:47 | 00:20:35 | 00:22:10 |  |
| Create to Clear<br>(total time to address call) | 04:49:50 | 04:42:00 | 04:37:48 | 04:35:35 |  |