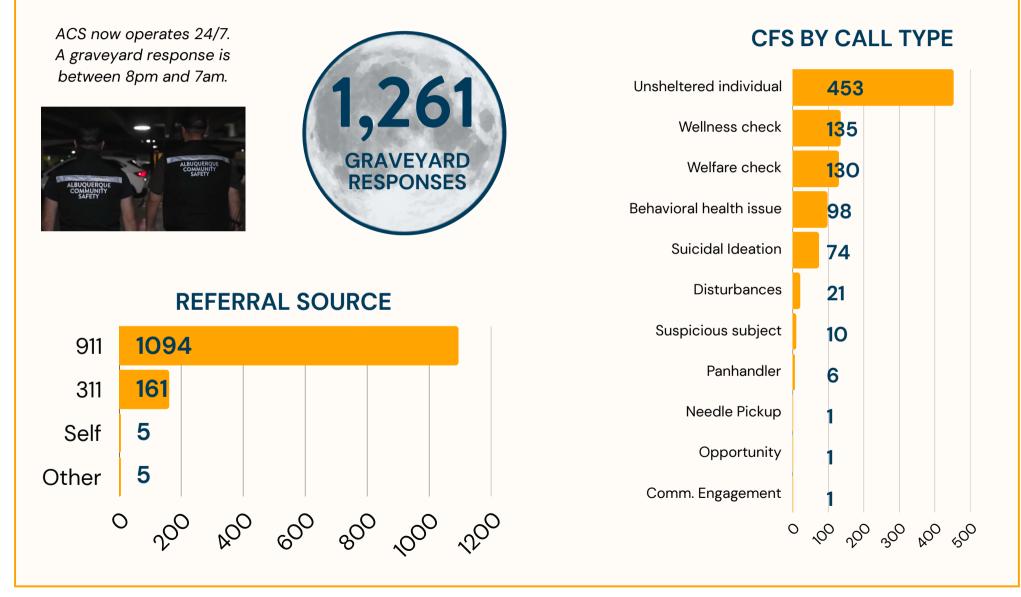

al Ideation       |   | 208<br>212<br>221              |      |      |      |
| Disturbances            |   | 123<br>106<br>97               |      |      |      |
| Suspicious subject      |   | 54<br>33<br>47                 |      |      |      |
| Panhandler              |   | 24<br>26<br>21                 |      |      |      |
| Needle pickup           |   | 11<br>3<br>2                   |      |      |      |
| Other                   |   | 7<br>6<br>6                    |      |      |      |
| (                       | С | 500                            | 1000 | 1500 | 2000 |

\*Does not include MCT data, which is currently tracked by APD

PAGE 1



## ALBUQUERQUE COMMUNITY SAFETY

MONTHLY INFORMATIONAL REPORT

DRT DECEMBER 2024



### **GRAVEYARD SHIFT REPORT** | **DECEMBER**



## ALBUQUERQUE COMMUNITY SAFETY **PERFORMANCE**

#### DECEMBER 2024

| BHR RESPONSE TIMES                              | ОСТ      | NOV      | DEC      | FYTD     |
|-------------------------------------------------|----------|----------|----------|----------|
| Entry to Dispatch<br>(in the queue)             | 03:52:42 | 04:02:34 | 03:12:07 | 03:45:56 |
| Dispatch to On-scene<br>(travel time)           | 00:22:21 | 00:26:09 | 00:21:31 | 00:24:21 |
| On-scene to Clear<br>(time on the call)         | 00:24:04 | 00:23:35 | 00:21:15 | 00:22:27 |
| Create to Clear<br>(total time to address call) | 04:46:35 | 04:49:50 | 03:55:04 | 04:35:11 |



#### MCT CALLS, CERTIFICATES FOR EVALUATION, AND TRANSPORTS





ALBUQUERQUE COMMUNITY SAFETY | MONTHLY INFORMATIONAL REPORT | CABQ.GOV/ACS DECEMBER 2