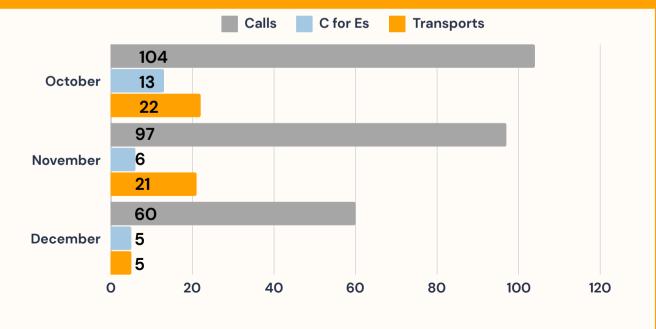

#### MCT CALLS, CERTIFICATES FOR EVALUATION, AND TRANSPORTS

ALBUQUERQUE COMMUNITY SAFETY | MONTHLY INFORMATIONAL REPORT | CABQ.GOV/ACS DECEMBER 2024 | PAGE 3