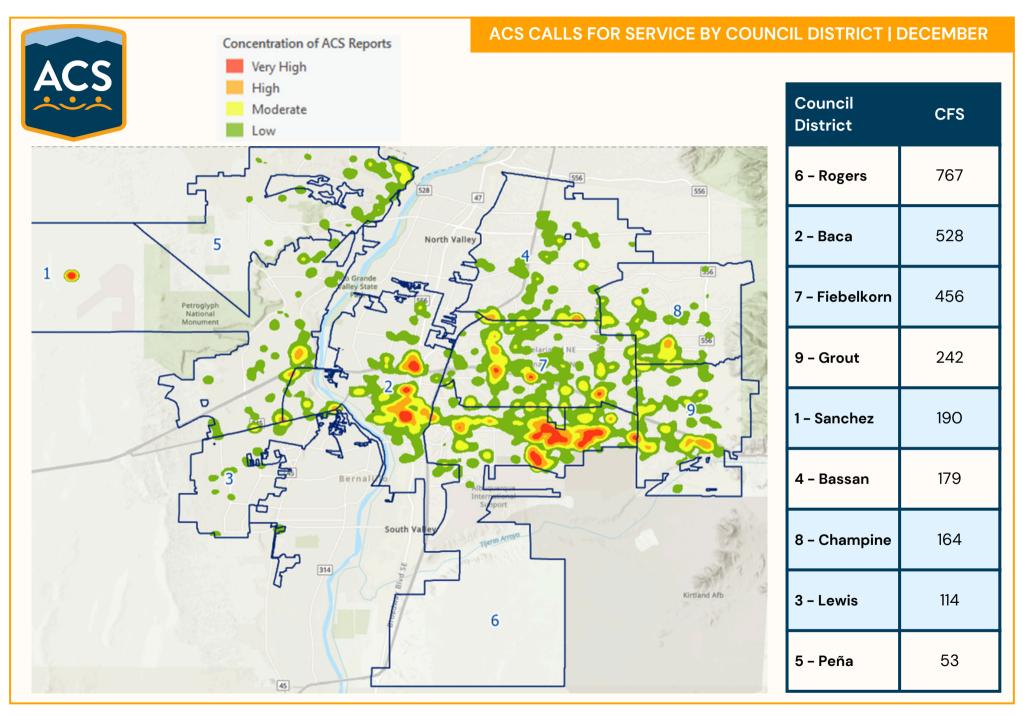

#### ALBUQUERQUE COMMUNITY SAFETY **RESPONSE LOCATIONS**

DECEMBER 2024

ALBUQUERQUE COMMUNITY SAFETY | MONTHLY INFORMATIONAL REPORT | CABQ.GOV/ACS DECEMBER 2024 | PAGE 4