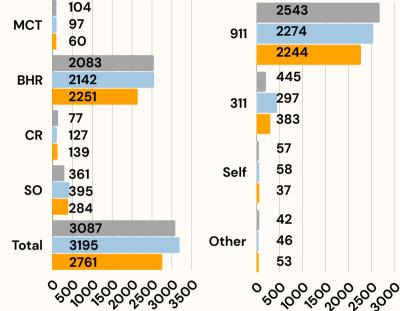

### MONTHLY INFORMATIONAL REPORT

DECEMBER 2024

**CFS BY PROGRAM** 

**CFS BY REFERRAL SOURCE\*** 

#### **CFS BY CALL TYPE\***

| FISCAL YEAR TO DATE CALLS FOR SERVICE |        |  |  |  |
|---------------------------------------|--------|--|--|--|
| Mobile Crisis Team                    | 608    |  |  |  |
| Behavioral Health Responders          | 15,455 |  |  |  |
| Community Responders                  | 808    |  |  |  |
| Street Outreach Responders            | 2,140  |  |  |  |
| TOTAL CFS                             | 19,011 |  |  |  |