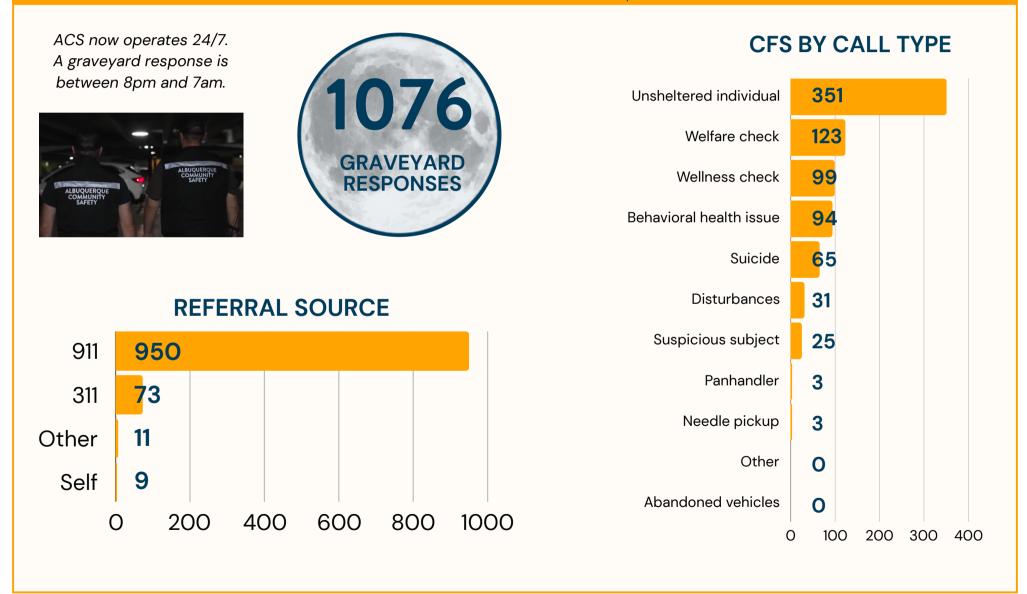

|   |     |    |      |      |
| Suspicious subject      |   | 77<br>88<br>75                  |   |     |    |      |      |
| Panhandler              |   | 51<br>61<br>72                  |   |     |    |      |      |
| Needle pickup           |   | 0<br>2<br>4                     |   |     |    |      |      |
| Other                   |   | 8<br>5<br>0                     |   |     |    |      |      |
| Abandoned vehicles      |   | 0<br>3<br>0                     |   |     |    |      |      |
|                         | 0 | 5C                              | 0 | 100 | 00 | 1500 | 2000 |

\*Does not include MCT data, which is currently tracked by APD



# ALBUQUERQUE COMMUNITY SAFETY

MONTHLY INFORMATIONAL REPORT

MAY 2024



PAGE 2

### **GRAVEYARD SHIFT REPORT | MAY**



## ALBUQUERQUE COMMUNITY SAFETY **PERFORMANCE**

| BHR RESPONSE TIMES                              | MAR     | APR     | ΜΑΥ     |  |
|-------------------------------------------------|---------|---------|---------|--|
| Entry to Dispatch<br>(in the queue)             | 1:19:29 | 2:18:57 | 3:25:42 |  |
| Dispatch to On-scene<br>(travel time)           | 0:17:39 | 0:18:18 | 0:27:26 |  |
| On-scene to Clear<br>(time on the call)         | 0:20:59 | 0:24:38 | 0:22:26 |  |
| Create to Clear<br>(total time to address call) | 1:59:54 | 2:59:56 | 4:43:15 |  |

#### MCT CALLS, CERTIFICATES FOR EVALUATION, AND TRANSPORTS





MAY 2024 | PAGE 3

### ALBUQUERQUE COMMUNITY SAFETY **RESPONSE LOCATIONS**

MAY 2024