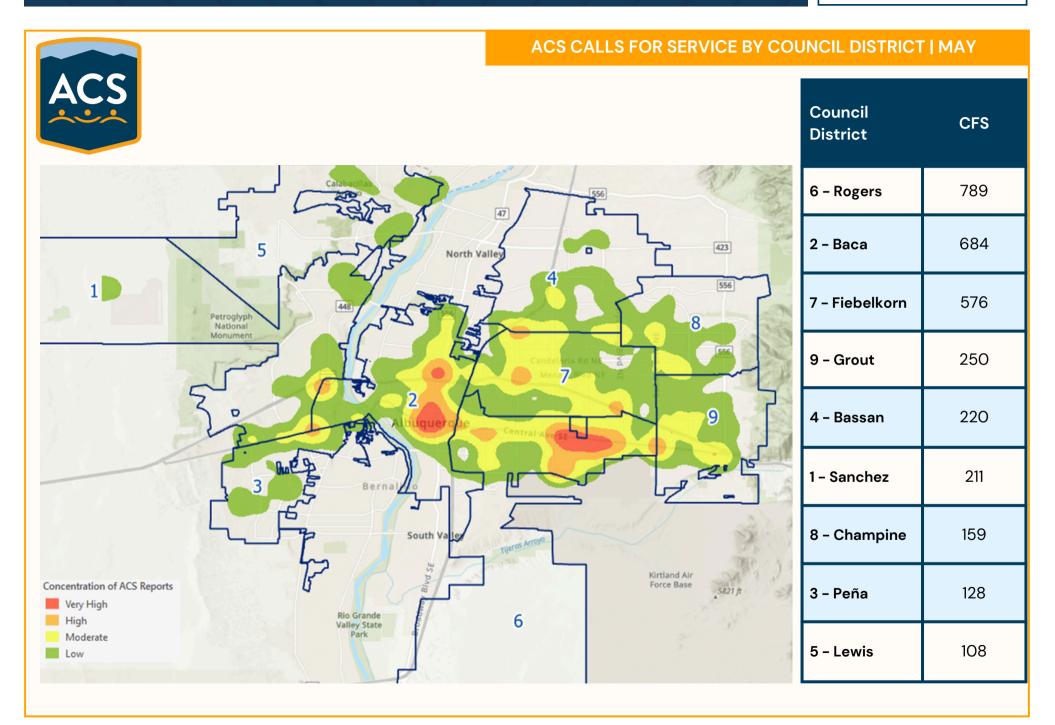

ONTHLY INFORMATIONAL REPORT

MAY 2024



PAGE 2

### **GRAVEYARD SHIFT REPORT | MAY**



## ALBUQUERQUE COMMUNITY SAFETY **PERFORMANCE**

| BHR RESPONSE TIMES                              | MAR     | APR     | ΜΑΥ     |  |
|-------------------------------------------------|---------|---------|---------|--|
| Entry to Dispatch<br>(in the queue)             | 1:19:29 | 2:18:57 | 3:25:42 |  |
| Dispatch to On-scene<br>(travel time)           | 0:17:39 | 0:18:18 | 0:27:26 |  |
| On-scene to Clear<br>(time on the call)         | 0:20:59 | 0:24:38 | 0:22:26 |  |
| Create to Clear<br>(total time to address call) | 1:59:54 | 2:59:56 | 4:43:15 |  |

#### MCT CALLS, CERTIFICATES FOR EVALUATION, AND TRANSPORTS





MAY 2024 | PAGE 3

### ALBUQUERQUE COMMUNITY SAFETY **RESPONSE LOCATIONS**

MAY 2024