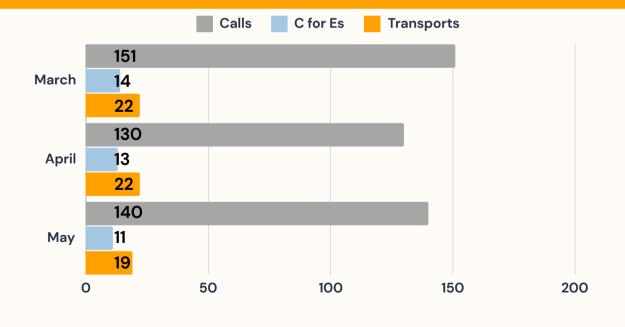

include MCT data, which is currently tracked by APD



# ALBUQUERQUE COMMUNITY SAFETY

MONTHLY INFORMATIONAL REPORT

MAY 2024



PAGE 2

### **GRAVEYARD SHIFT REPORT | MAY**



## ALBUQUERQUE COMMUNITY SAFETY **PERFORMANCE**

| BHR RESPONSE TIMES                              | MAR     | APR     | ΜΑΥ     |  |
|-------------------------------------------------|---------|---------|---------|--|
| Entry to Dispatch<br>(in the queue)             | 1:19:29 | 2:18:57 | 3:25:42 |  |
| Dispatch to On-scene<br>(travel time)           | 0:17:39 | 0:18:18 | 0:27:26 |  |
| On-scene to Clear<br>(time on the call)         | 0:20:59 | 0:24:38 | 0:22:26 |  |
| Create to Clear<br>(total time to address call) | 1:59:54 | 2:59:56 | 4:43:15 |  |

#### MCT CALLS, CERTIFICATES FOR EVALUATION, AND TRANSPORTS





MAY 2024 | PAGE 3

### ALBUQUERQUE COMMUNITY SAFETY **RESPONSE LOCATIONS**

MAY 2024