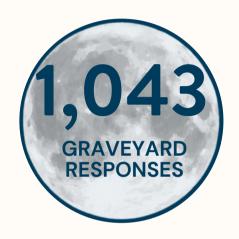

### **GRAVEYARD SHIFT REPORT | APRIL**

ACS now operates 24/7. A graveyard response is between 8pm and 7am.