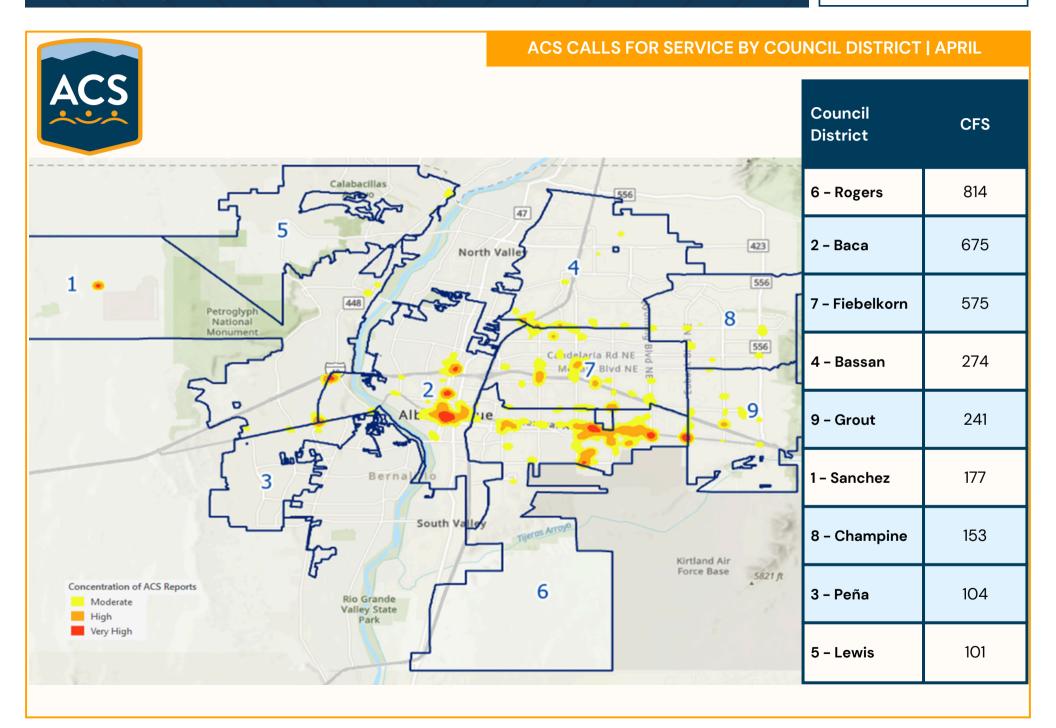

### **GRAVEYARD SHIFT REPORT | APRIL**

ACS now operates 24/7. A graveyard response is between 8pm and 7am.