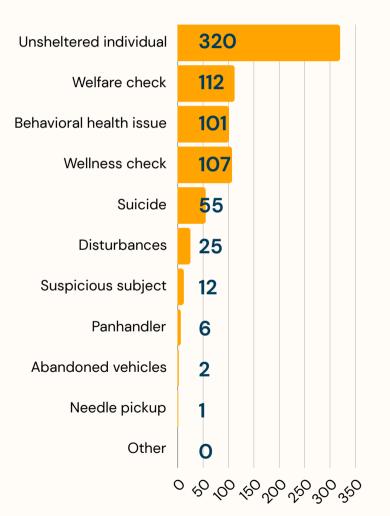

### **GRAVEYARD SHIFT REPORT | APRIL**

ACS now operates 24/7. A graveyard response is between 8pm and 7am.