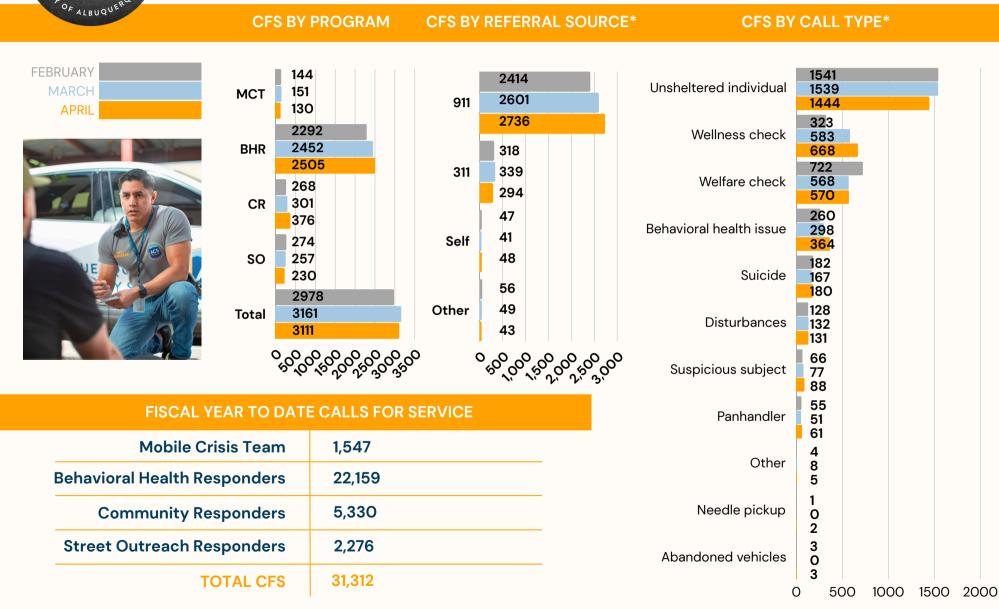

# ALBUQUERQUE COMMUNITY SAFETY

MONTHLY INFORMATIONAL REPORT

APRIL 2024

\*Does not include MCT data, which is currently tracked by APD