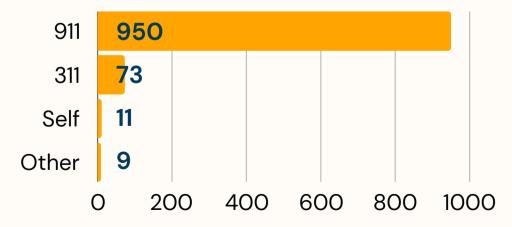

### **GRAVEYARD SHIFT REPORT | APRIL**

ACS now operates 24/7. A graveyard response is between 8pm and 7am.