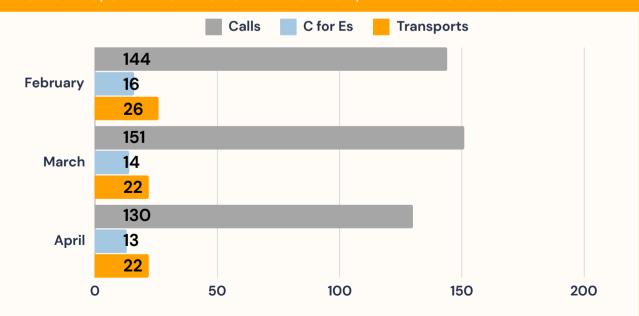

LY INFORMATIONAL REPORT

**APRIL 2024** 

### **GRAVEYARD SHIFT REPORT | APRIL**

ACS now operates 24/7. A graveyard response is between 8pm and 7am.





### REFERRAL SOURCE







| BHR RESPONSE TIMES                              | FEB     | MAR     | APR     | FYTD    |
|-------------------------------------------------|---------|---------|---------|---------|
| Entry to Dispatch (in the queue)                | 1:58:33 | 1:19:29 | 2:18:57 | 1:01:42 |
| Dispatch to On-scene<br>(travel time)           | O:18:35 | 0:17:39 | O:18:18 | 0:14:47 |
| On-scene to Clear<br>(time on the call)         | 0:28:05 | 0:20:59 | 0:24:38 | 0:33:24 |
| Create to Clear<br>(total time to address call) | 2:40:55 | 1:59:54 | 2:59:56 | 1:43:23 |



#### MCT CALLS, CERTIFICATES FOR EVALUATION, AND TRANSPORTS